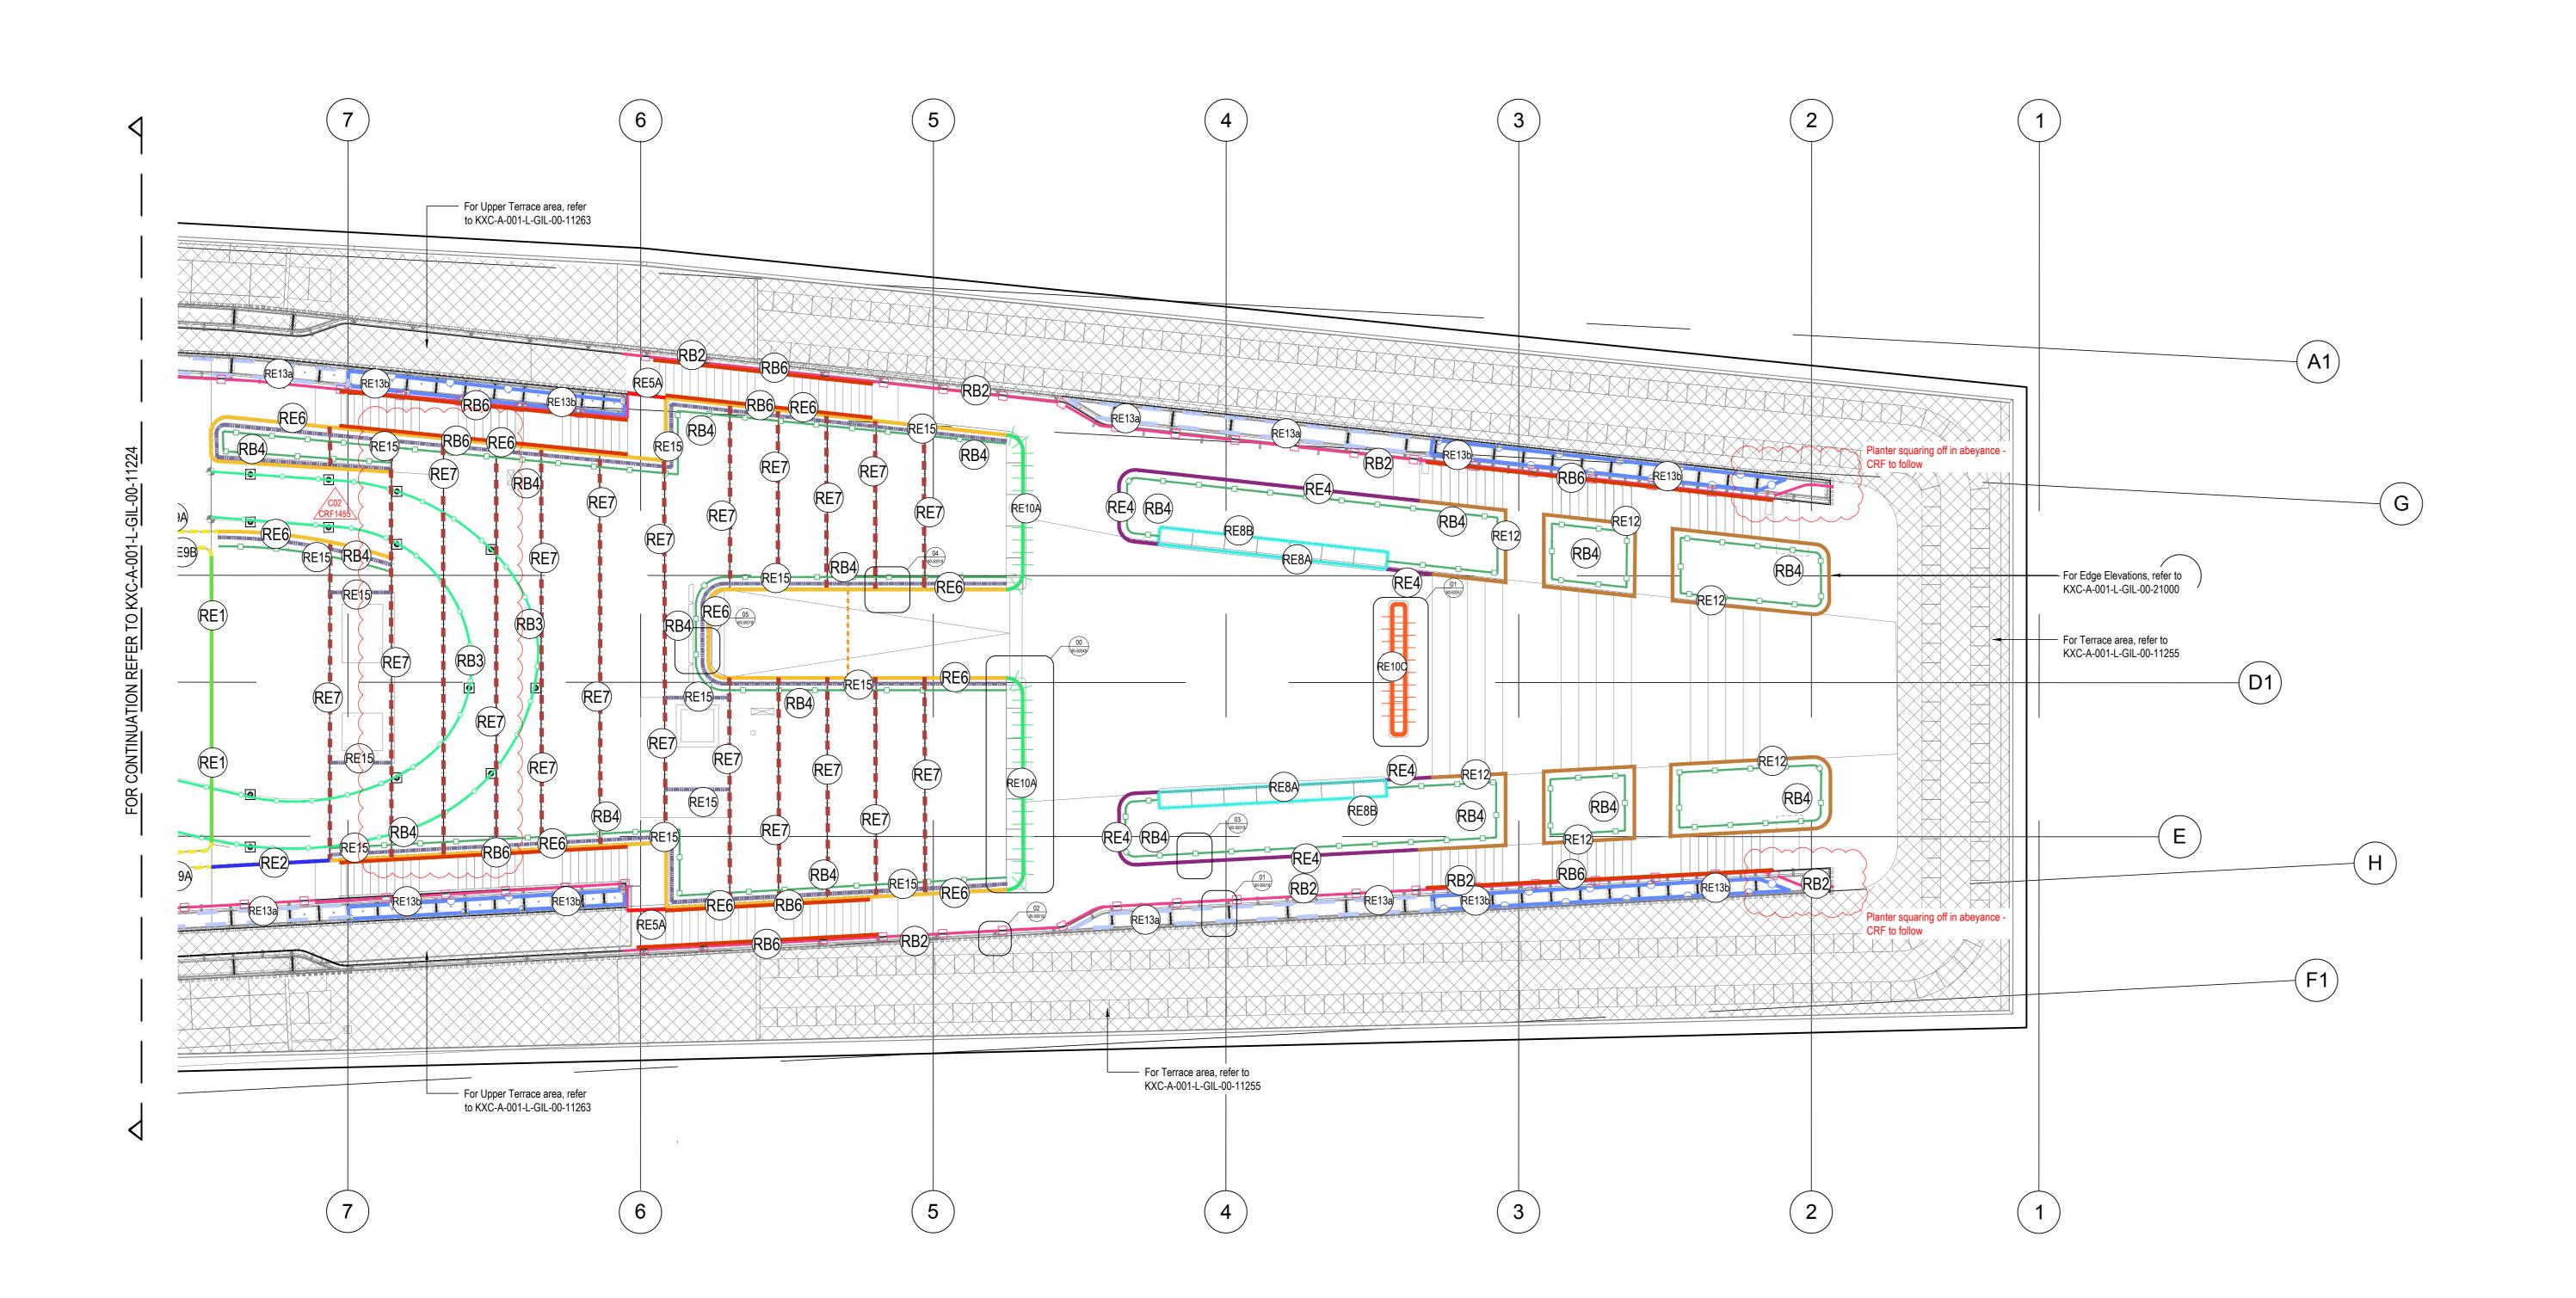

FOR CONSTRUCTION

Proposed Roof - Detailed Landscape Walls and Edges Plan 05

KXC-A-001-L-GIL-00-11225

| À        |                                         | EDGE TYPE RE5A Weathering Steel Flush Edge (GIL-90-SP001-Q10.201D) Refer to Edge details KXC-A-001-T-GIL-90-50044                                                                                              |         |                                                                                                            |          |          |                             |
|----------|-----------------------------------------|----------------------------------------------------------------------------------------------------------------------------------------------------------------------------------------------------------------|---------|------------------------------------------------------------------------------------------------------------|----------|----------|-----------------------------|
| В        |                                         | EDGE TYPE RE5B Weathering Steel Flush Edge (GIL-90-SP001-Q10.201D) Refer to Edge details KXC-A-001-T-GIL-90-50044                                                                                              |         |                                                                                                            |          |          |                             |
| 9        |                                         | EDGE TYPE RE5C Weathering Steel Flush Edge (GIL-90-SP001-Q10.201D) Refer to Edge details KXC-A-001-T-GIL-90-50044                                                                                              |         |                                                                                                            |          |          |                             |
| 6        |                                         | EDGE TYPE RE6 Weathered steel. Refer to BDP's details. This also includes perforated panels where required                                                                                                     |         |                                                                                                            |          |          |                             |
| 7        |                                         | EDGE TYPE RE7 Galvanised steel edge on slopes (GIL-90-SP001-Q10.201F) Refer to Edge details KXC-A-001-T-GIL-90-50046                                                                                           |         |                                                                                                            |          |          |                             |
| BB)      |                                         | EDGE TYPE RE8A AND RE8B RF9A - 450mm bench & 450 high weathered steel edge behind with return top edge (RE8A=GIL-90-SP001-Q10.201G RE8B=(GIL-90-SP001-Q10.201H) Refer to Edge details KXC-A-001-T-GIL-90-50047 |         |                                                                                                            |          |          |                             |
| В        |                                         | EDGE TYPE RE9A AND RE9B 450mm planter with top & 450mm high weathered edge behind with return top edge (RE9A=GIL-90-SP001-Q10.201J / (GIL-90-SP001-Q10.201K) Refer to Edge details KXC-A-001-T-GIL-90-50048    |         |                                                                                                            |          |          |                             |
| À        |                                         | EDGE TYPE RE10A RF9B Single bench (GIL-90-SP001-Q10.201L / Q50.220B) Refer to Edge details KXC-A-001-T-GIL-90-50049                                                                                            |         |                                                                                                            |          |          |                             |
| В        |                                         | EDGE TYPE RE10B RF9C Single bench (GIL-90-SP001-Q10.201L / Q50.220C) Refer to Edge details KXC-A-001-T-GIL-90-50056                                                                                            |         |                                                                                                            |          |          |                             |
| 9        |                                         | EDGE TYPE RE10C RF9C Single bench (GIL-90-SP001-Q10.201L / Q50.220D) Refer to Edge details KXC-A-001-T-GIL-90-50057                                                                                            |         |                                                                                                            |          |          |                             |
| )        |                                         | EDGE TYPE RE11 Movable planters In Fit out Stage                                                                                                                                                               |         |                                                                                                            |          |          |                             |
| 2        |                                         | EDGE TYPE RE12 Headland planters (GIL-90-SP001-Q10.201N) Refer to Edge details KXC-A-001-T-GIL-90-50051                                                                                                        |         |                                                                                                            |          |          |                             |
| a        |                                         | EDGE TYPE RE13a Facade planters on flat KXC-A-001-L-GIL-91-50022                                                                                                                                               |         |                                                                                                            |          |          |                             |
| b        | ·                                       | EDGE TYPE RE13b Facade planters on slope KXC-A-001-L-GIL-91-50023                                                                                                                                              |         |                                                                                                            |          |          |                             |
| 9        | 111-111-111-111-                        | EDGE TYPE RE15 Aluminium Flush Edge (GIL-90-SP001-Q10.201E)                                                                                                                                                    |         |                                                                                                            |          |          |                             |
| À        | -()-()-()-()-                           | EDGE TYPE RE16A Flush metal Edge (GIL-90-SP001-Q10.201P)                                                                                                                                                       |         |                                                                                                            |          |          |                             |
| •        | (************************************** | EDGE TYPE RE17 Steel planters to Core 3 (GIL-90-SP001-Q10.201Q)                                                                                                                                                |         |                                                                                                            |          |          |                             |
| 8        |                                         | EDGE TYPE RE18 Movable circular planters In Fit out stage                                                                                                                                                      |         |                                                                                                            |          |          |                             |
| )        |                                         | WALL TYPE RE20 North Shed Wall (to BDP's detail KXC-A-001-A-BDP-21-51114)                                                                                                                                      |         |                                                                                                            |          |          |                             |
| 1)       | •                                       | WALL TYPE RE21 Retaining Concrete wall (to BDP's detail KXC-A-001-A-BDP-27-50041)                                                                                                                              | C02     | For Construction (CRF 1455)                                                                                | SH       | AM       | 16.10.20                    |
| i)       | 11111                                   | BALUSTRADE 1500MM<br>WAREHOUSE LEVEL                                                                                                                                                                           | C01     | For Construction (CRF 1298) Issued for Tender (CRF 1157)                                                   | SH       | AM<br>AM | 24.04.20                    |
| <i>y</i> | +++++                                   | Refer to BDP's drawing                                                                                                                                                                                         | T06     | For Tender (CRF 593)                                                                                       | SH       | AM       | 10.01.20                    |
| <u>)</u> |                                         | BALUSTRADE 1200MM<br>LOWER TRAY AND UPPER TRAY                                                                                                                                                                 | T05     | For Tender (CRF 614 & 183)                                                                                 | SH       | AM       | 30.09.19                    |
| 7        |                                         | Refer to BDP's drawing                                                                                                                                                                                         | T04     | For Tender (CRF 177)  For Tender (NMC - Clarify edge material)                                             | SH       | DC<br>AM | 02.08.18<br><b>25.05.18</b> |
|          | 0                                       | BALUSTRADE 1100MM RAMPS, COOLING TOWER VOID & DIAGONAL STAIR                                                                                                                                                   | T02     | , , , , , , , , , , , , , , , , , , , ,                                                                    | SH       | AM       | 15.12.17                    |
|          |                                         | Refer to BDP's drawing                                                                                                                                                                                         | T01     | Stage 4 Issue                                                                                              | CD       | AM       | 29.09.17                    |
| )        |                                         | TEMPORARY GUARDING SYSTEM Refer to Reef's specification KXC-A-001-Y-REE-XX-SP002                                                                                                                               | P02     | Issued for Stage 4 (95% ISSUE) Issued for Stage 4 (75% ISSUE)                                              | MB<br>CD | AM<br>AM | 11.08.17<br>21.07.17        |
|          |                                         | STEP HANDRAIL                                                                                                                                                                                                  | P01     | Issued for Stage 4 (75% ISSUE)                                                                             | CD       | AM       | 20.06.17                    |
|          |                                         | Galvanised steel to match BDP's handrail on slope steps (GIL-90-SP001-L37.150A)                                                                                                                                |         | CIII I FC                                                                                                  | DRAWN    | CHECKED  | DATE                        |
| 3        |                                         | STEP HANDRAIL Refer to BDP's Specification ####                                                                                                                                                                |         | GILLES                                                                                                     | 71       |          | .5                          |
|          |                                         | EDGES WITH PERFORATION, REFER TO                                                                                                                                                                               |         | 1 St John's Square, London EC1M 4DH<br>P: 020 7253 2929 F: 020 7253 3900 E: design.london@gillespies.co.uk |          |          |                             |
|          |                                         | WEST SILENTOT ESSAUTION                                                                                                                                                                                        | © co    | pyright GILLESPIES LLP, all rights reserved                                                                |          |          |                             |
|          |                                         |                                                                                                                                                                                                                | KEYPLAN | <u> </u>                                                                                                   |          |          |                             |