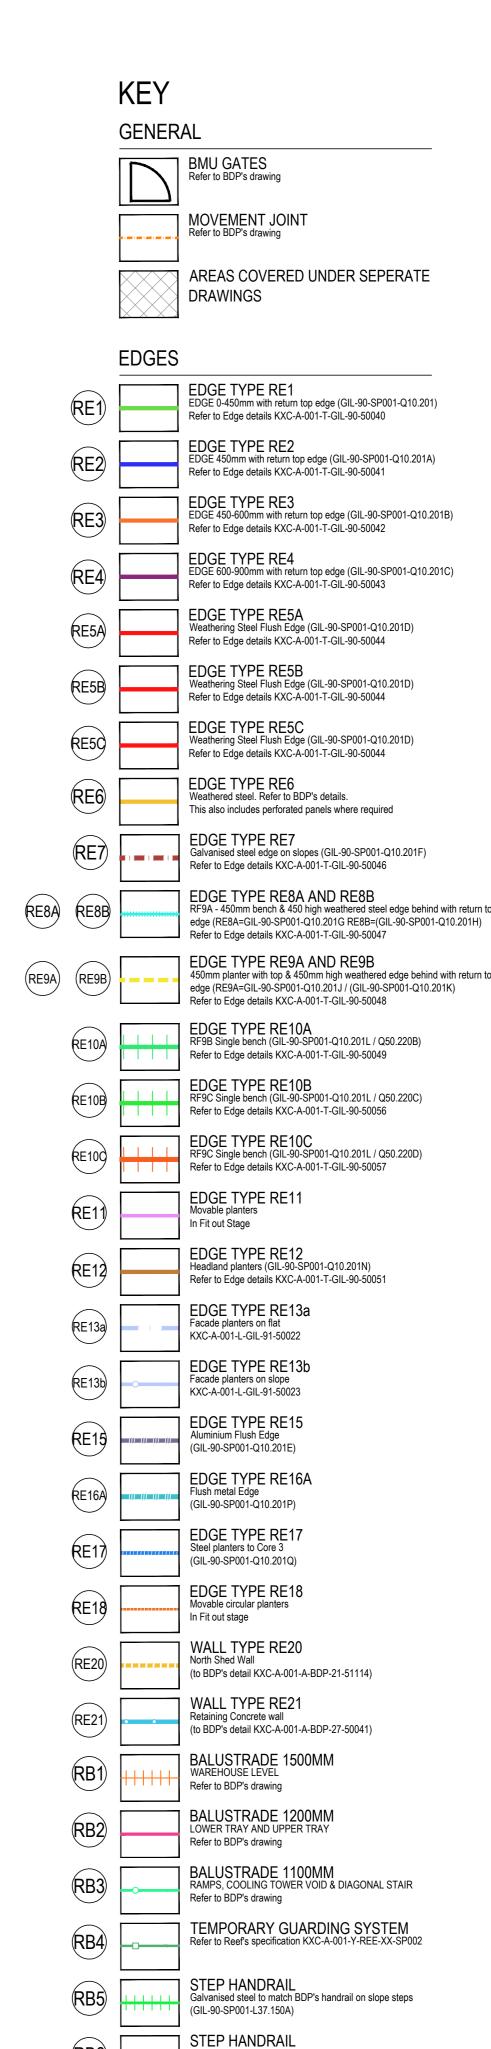

FOR CONSTRUCTION

Proposed Roof - Detailed Landscape Walls and Edges Plan 05

KXC-A-001-L-GIL-00-11225

| À        |                                         | EDGE TYPE RE5A Weathering Steel Flush Edge (GIL-90-SP001-Q10.201D) Refer to Edge details KXC-A-001-T-GIL-90-50044                                                                                              |         |                                                                                                            |          |          |                             |
|----------|-----------------------------------------|----------------------------------------------------------------------------------------------------------------------------------------------------------------------------------------------------------------|---------|------------------------------------------------------------------------------------------------------------|----------|----------|-----------------------------|
| В        |                                         | EDGE TYPE RE5B Weathering Steel Flush Edge (GIL-90-SP001-Q10.201D) Refer to Edge details KXC-A-001-T-GIL-90-50044                                                                                              |         |                                                                                                            |          |          |                             |
| 9        |                                         | EDGE TYPE RE5C Weathering Steel Flush Edge (GIL-90-SP001-Q10.201D) Refer to Edge details KXC-A-001-T-GIL-90-50044                                                                                              |         |                                                                                                            |          |          |                             |
| 6        |                                         | EDGE TYPE RE6 Weathered steel. Refer to BDP's details. This also includes perforated panels where required                                                                                                     |         |                                                                                                            |          |          |                             |
| 7        |                                         | EDGE TYPE RE7 Galvanised steel edge on slopes (GIL-90-SP001-Q10.201F) Refer to Edge details KXC-A-001-T-GIL-90-50046                                                                                           |         |                                                                                                            |          |          |                             |
| BB)      |                                         | EDGE TYPE RE8A AND RE8B RF9A - 450mm bench & 450 high weathered steel edge behind with return top edge (RE8A=GIL-90-SP001-Q10.201G RE8B=(GIL-90-SP001-Q10.201H) Refer to Edge details KXC-A-001-T-GIL-90-50047 |         |                                                                                                            |          |          |                             |
| В        |                                         | EDGE TYPE RE9A AND RE9B 450mm planter with top & 450mm high weathered edge behind with return top edge (RE9A=GIL-90-SP001-Q10.201J / (GIL-90-SP001-Q10.201K) Refer to Edge details KXC-A-001-T-GIL-90-50048    |         |                                                                                                            |          |          |                             |
| À        |                                         | EDGE TYPE RE10A RF9B Single bench (GIL-90-SP001-Q10.201L / Q50.220B) Refer to Edge details KXC-A-001-T-GIL-90-50049                                                                                            |         |                                                                                                            |          |          |                             |
| В        |                                         | EDGE TYPE RE10B RF9C Single bench (GIL-90-SP001-Q10.201L / Q50.220C) Refer to Edge details KXC-A-001-T-GIL-90-50056                                                                                            |         |                                                                                                            |          |          |                             |
| 9        |                                         | EDGE TYPE RE10C RF9C Single bench (GIL-90-SP001-Q10.201L / Q50.220D) Refer to Edge details KXC-A-001-T-GIL-90-50057                                                                                            |         |                                                                                                            |          |          |                             |
| )        |                                         | EDGE TYPE RE11 Movable planters In Fit out Stage                                                                                                                                                               |         |                                                                                                            |          |          |                             |
| 2        |                                         | EDGE TYPE RE12 Headland planters (GIL-90-SP001-Q10.201N) Refer to Edge details KXC-A-001-T-GIL-90-50051                                                                                                        |         |                                                                                                            |          |          |                             |
| a        |                                         | EDGE TYPE RE13a Facade planters on flat KXC-A-001-L-GIL-91-50022                                                                                                                                               |         |                                                                                                            |          |          |                             |
| b        | ·                                       | EDGE TYPE RE13b Facade planters on slope KXC-A-001-L-GIL-91-50023                                                                                                                                              |         |                                                                                                            |          |          |                             |
| 9        | 111-111-111-111-                        | EDGE TYPE RE15 Aluminium Flush Edge (GIL-90-SP001-Q10.201E)                                                                                                                                                    |         |                                                                                                            |          |          |                             |
| À        | -()-()-()-()-                           | EDGE TYPE RE16A Flush metal Edge (GIL-90-SP001-Q10.201P)                                                                                                                                                       |         |                                                                                                            |          |          |                             |
| •        | (************************************** | EDGE TYPE RE17 Steel planters to Core 3 (GIL-90-SP001-Q10.201Q)                                                                                                                                                |         |                                                                                                            |          |          |                             |
| 8        |                                         | EDGE TYPE RE18 Movable circular planters In Fit out stage                                                                                                                                                      |         |                                                                                                            |          |          |                             |
| )        |                                         | WALL TYPE RE20 North Shed Wall (to BDP's detail KXC-A-001-A-BDP-21-51114)                                                                                                                                      |         |                                                                                                            |          |          |                             |
| 1)       | •                                       | WALL TYPE RE21 Retaining Concrete wall (to BDP's detail KXC-A-001-A-BDP-27-50041)                                                                                                                              | C02     | For Construction (CRF 1455)                                                                                | SH       | AM       | 16.10.20                    |
| i)       | 11111                                   | BALUSTRADE 1500MM<br>WAREHOUSE LEVEL                                                                                                                                                                           | C01     | For Construction (CRF 1298) Issued for Tender (CRF 1157)                                                   | SH       | AM<br>AM | 24.04.20                    |
| <i>y</i> | +++++                                   | Refer to BDP's drawing                                                                                                                                                                                         | T06     | For Tender (CRF 593)                                                                                       | SH       | AM       | 10.01.20                    |
| <u>)</u> |                                         | BALUSTRADE 1200MM<br>LOWER TRAY AND UPPER TRAY                                                                                                                                                                 | T05     | For Tender (CRF 614 & 183)                                                                                 | SH       | AM       | 30.09.19                    |
| 7        |                                         | Refer to BDP's drawing                                                                                                                                                                                         | T04     | For Tender (CRF 177)  For Tender (NMC - Clarify edge material)                                             | SH       | DC<br>AM | 02.08.18<br><b>25.05.18</b> |
|          | 0                                       | BALUSTRADE 1100MM RAMPS, COOLING TOWER VOID & DIAGONAL STAIR                                                                                                                                                   | T02     | , , , , , , , , , , , , , , , , , , , ,                                                                    | SH       | AM       | 15.12.17                    |
|          |                                         | Refer to BDP's drawing                                                                                                                                                                                         | T01     | Stage 4 Issue                                                                                              | CD       | AM       | 29.09.17                    |
| )        |                                         | TEMPORARY GUARDING SYSTEM Refer to Reef's specification KXC-A-001-Y-REE-XX-SP002                                                                                                                               | P02     | Issued for Stage 4 (95% ISSUE) Issued for Stage 4 (75% ISSUE)                                              | MB<br>CD | AM<br>AM | 11.08.17<br>21.07.17        |
|          |                                         | STEP HANDRAIL                                                                                                                                                                                                  | P01     | Issued for Stage 4 (75% ISSUE)                                                                             | CD       | AM       | 20.06.17                    |
|          |                                         | Galvanised steel to match BDP's handrail on slope steps (GIL-90-SP001-L37.150A)                                                                                                                                |         | CIII I FC                                                                                                  | DRAWN    | CHECKED  | DATE                        |
| 3        |                                         | STEP HANDRAIL Refer to BDP's Specification ####                                                                                                                                                                |         | GILLES                                                                                                     | 71       |          | .5                          |
|          |                                         | EDGES WITH PERFORATION, REFER TO                                                                                                                                                                               |         | 1 St John's Square, London EC1M 4DH<br>P: 020 7253 2929 F: 020 7253 3900 E: design.london@gillespies.co.uk |          |          |                             |
|          |                                         | WEST SILENTOT ESSAUTION                                                                                                                                                                                        | © co    | pyright GILLESPIES LLP, all rights reserved                                                                |          |          |                             |
|          |                                         |                                                                                                                                                                                                                | KEYPLAN | <u> </u>                                                                                                   |          |          |                             |