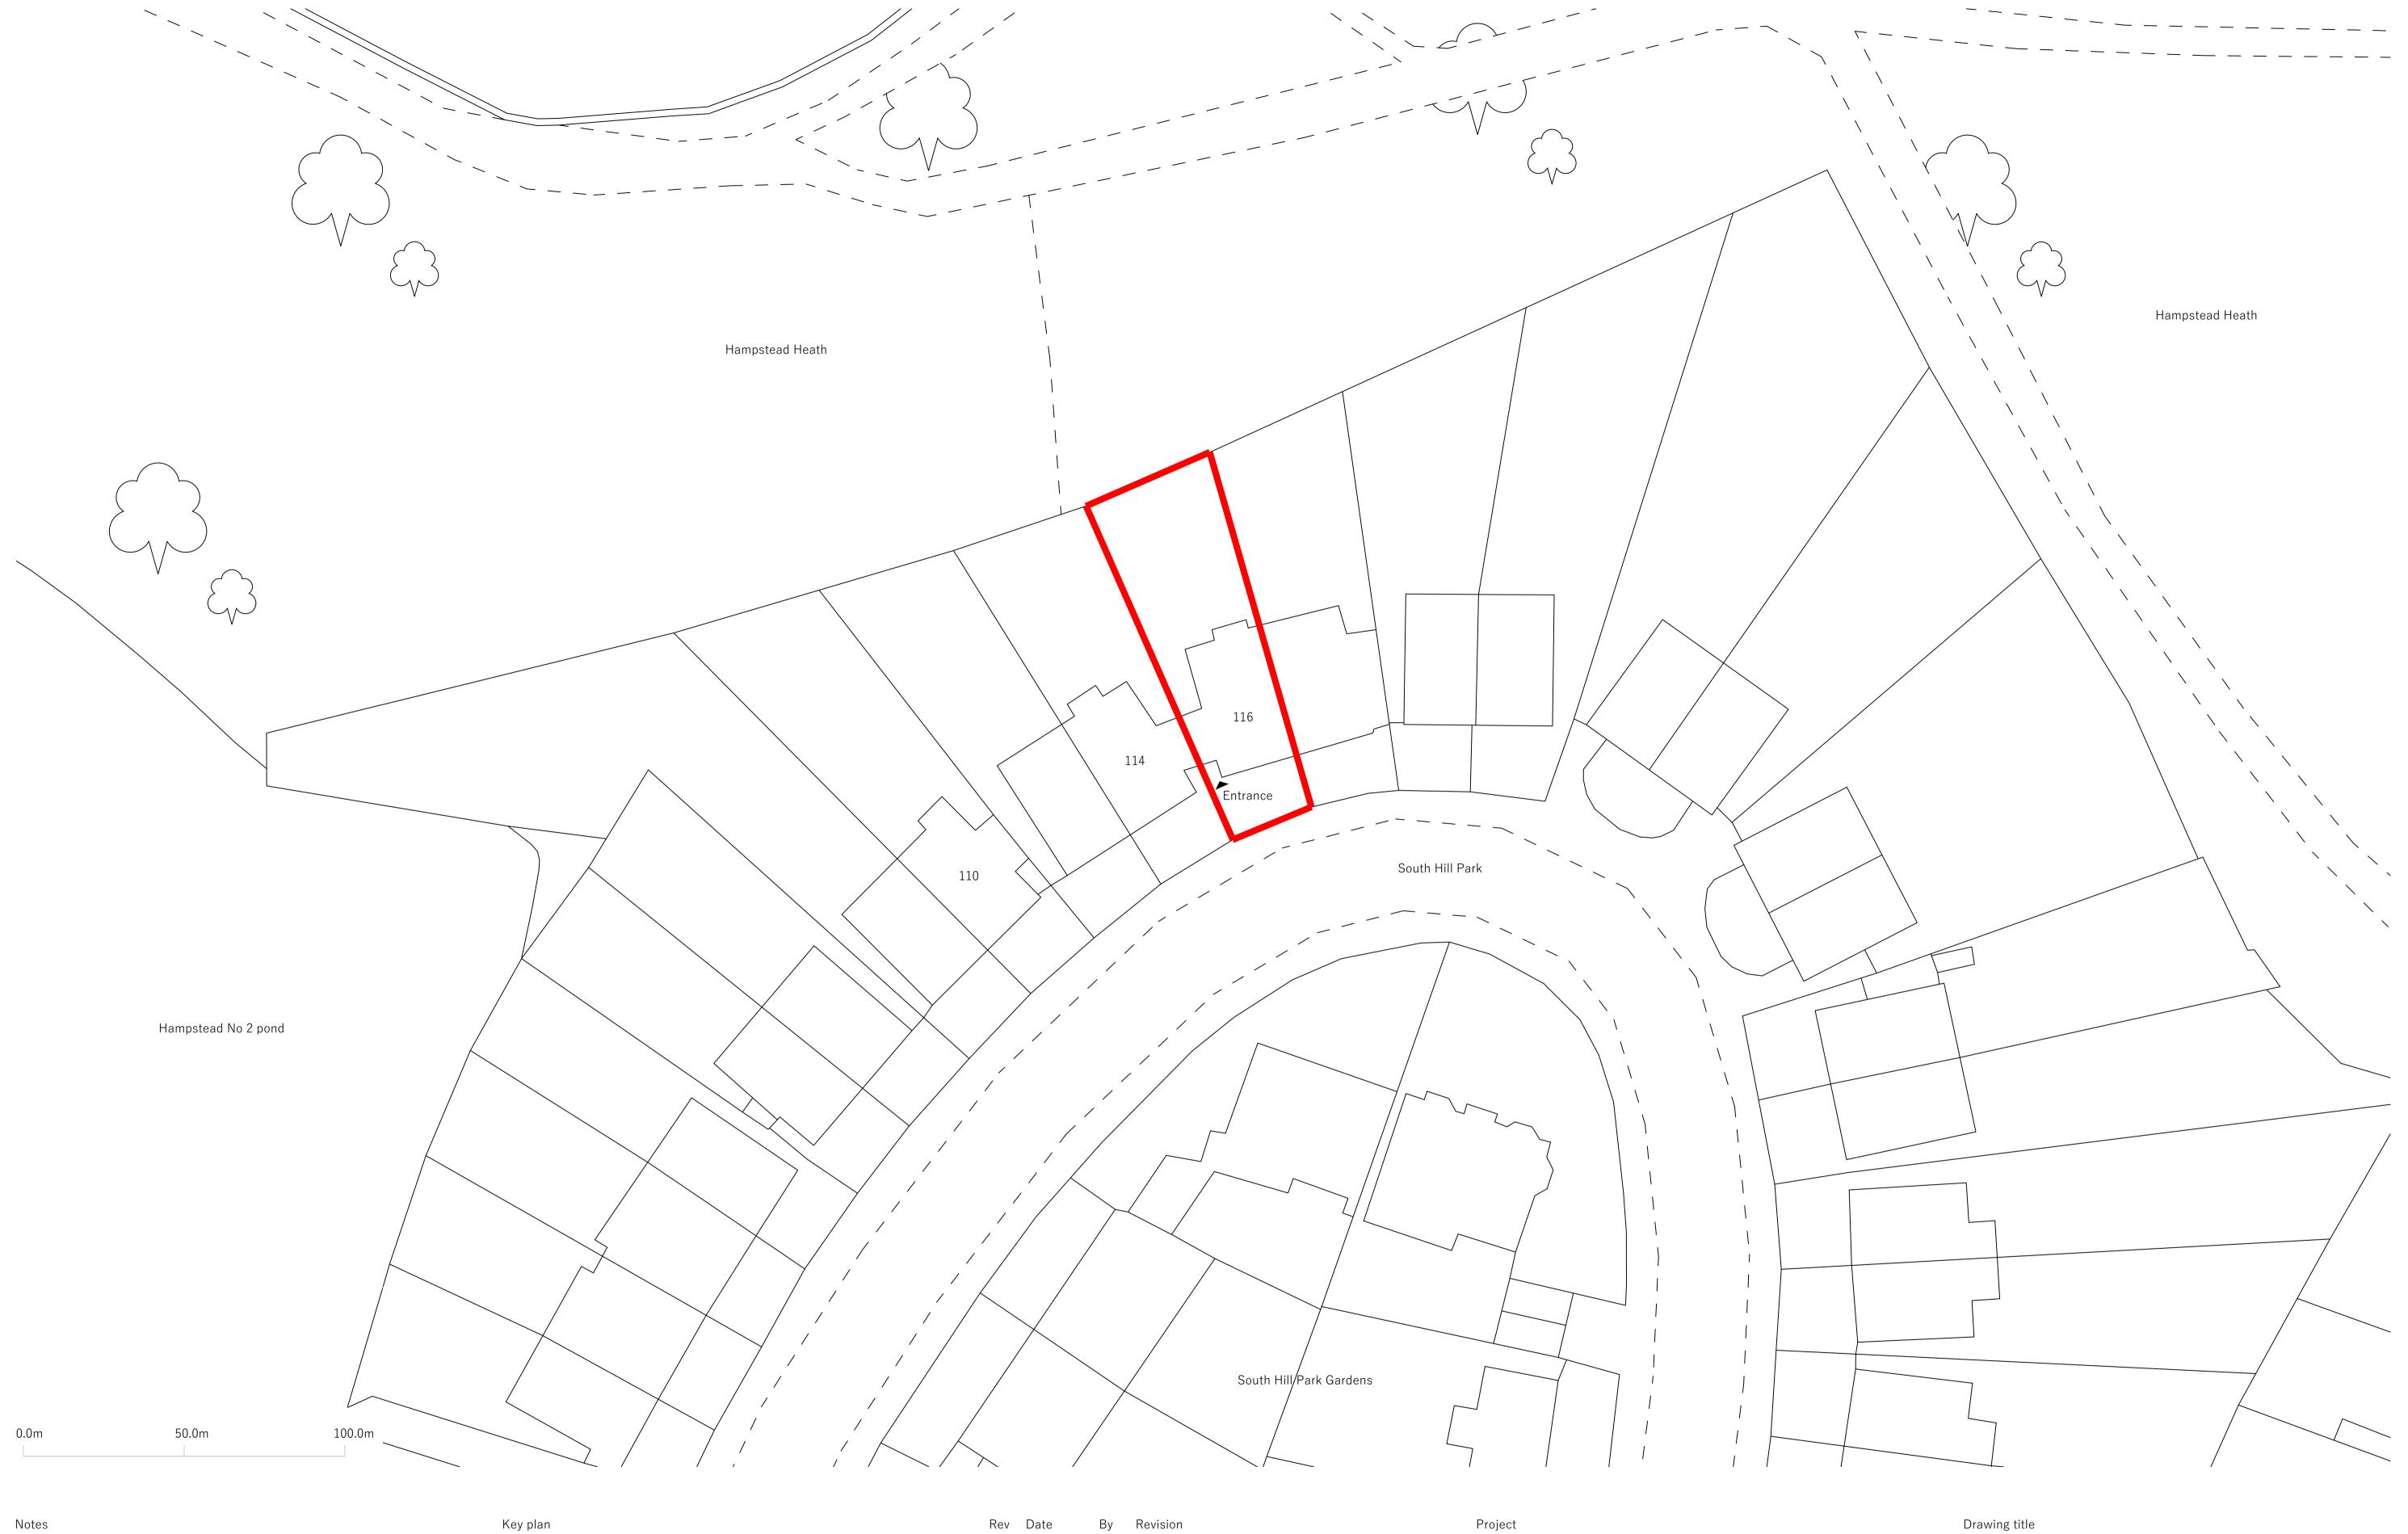

South Hill Park 116 South Hill Park, Hampstead, NW3 2SN Architect Manea Kella 22-24 Prince of Wales Road, London, NW5 3LG Date Drawing by ED 12.20 Drawing title Site plan

Drawing number Revision number 029-MK-E0101 Scale at A1 Scale at A3 1:250 1:500