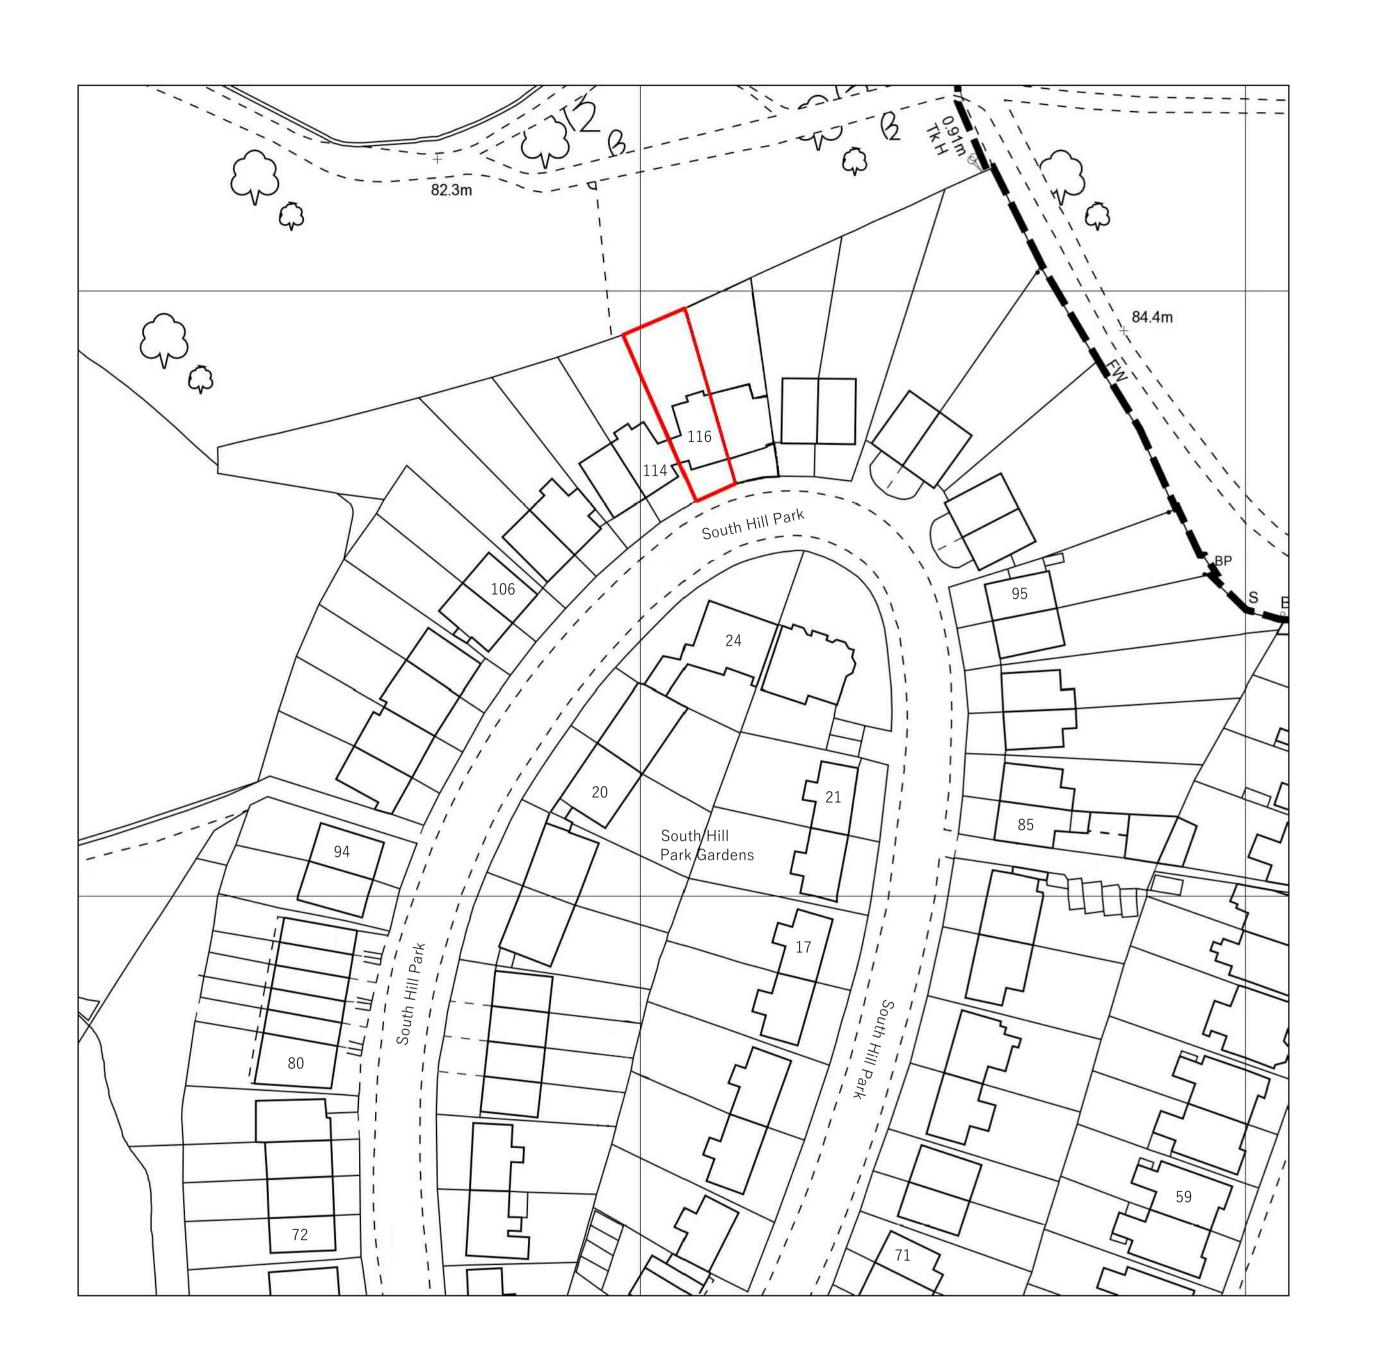

| Drawing title          |                 |  |  |  |  |
|------------------------|-----------------|--|--|--|--|
| Location plan (OS map) |                 |  |  |  |  |
| Drawing number         | Revision number |  |  |  |  |
| 029-MK-E0100           | -               |  |  |  |  |
| Scale at A1            | Scale at A3     |  |  |  |  |
| _                      | 1:1250          |  |  |  |  |