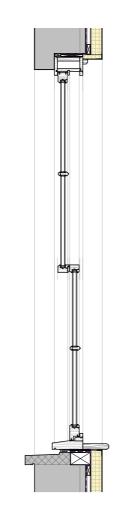

Scale @ A3 1:5, 1:10, 1:100

Project No. SAT\_015

Drawing Name

**Proposed Timber Windows Details** Drawing Number

Α

**Timber Window Details** Scale 1:5

Proposed new timber sliding sash window to match existing windows

like-for-like

SCALE 1:100 4000mm 2000

PR-A4.01