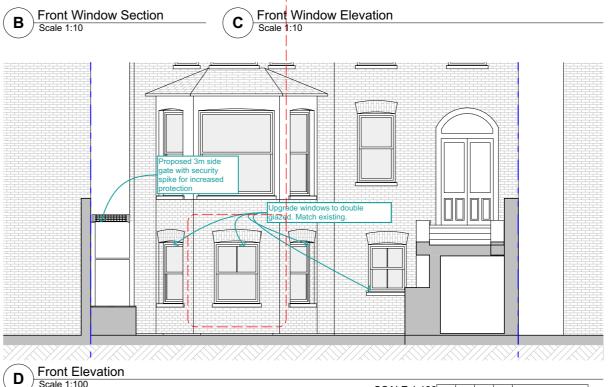

Scale @ A3 1:5, 1:10, 1:100

Project No. SAT\_015

Drawing Name

**Proposed Timber Windows Details** Drawing Number

Α

**Timber Window Details** Scale 1:5

Proposed new timber sliding sash window to match existing windows

like-for-like

SCALE 1:100 4000mm 2000

PR-A4.01