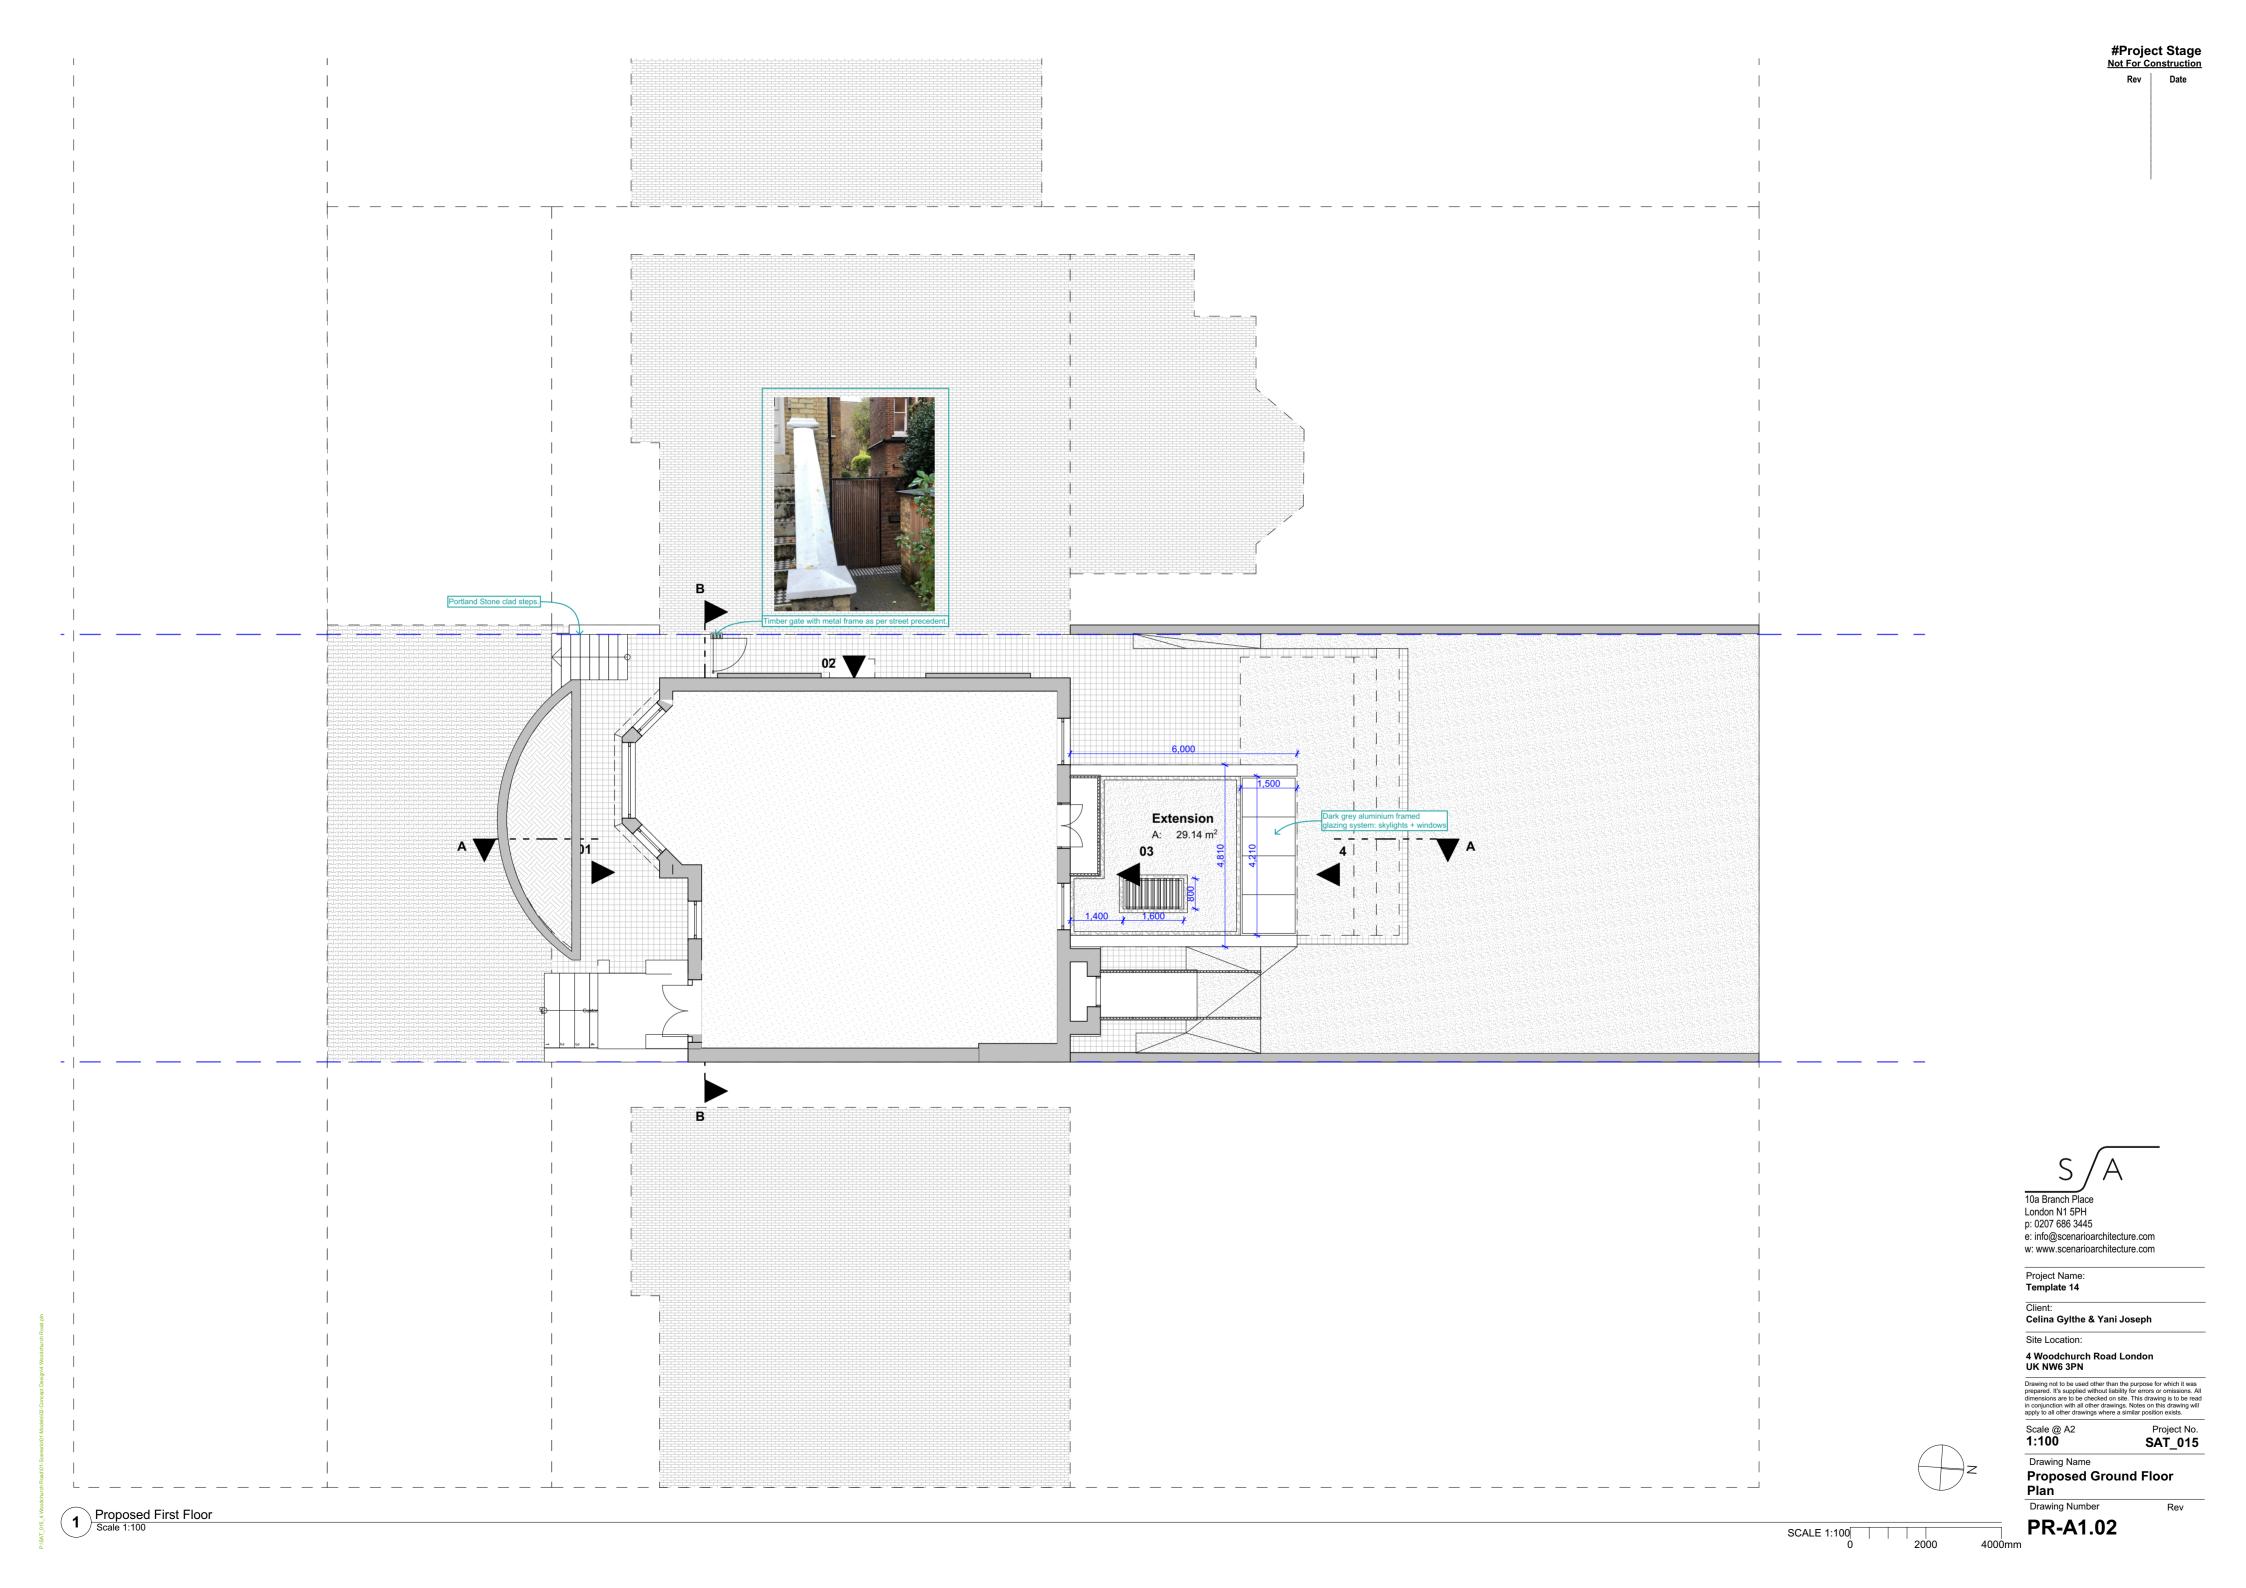

Project Name: Template 14

Client: Celina Gylthe & Yani Joseph

Site Location:

4 Woodchurch Road London UK NW6 3PN

Drawing not to be used other than the purpose for which it was prepared. It's supplied without liability for errors or omissions. All dimensions are to be checked on site. This drawing is to be read in conjunction with all other drawings. Notes on this drawing will apply to all other drawings where a similar position exists.

Scale @ A3 1:100

Project No. SAT\_015

Drawing Name **Proposed Elevations** 

Drawing Number

PR-A2.01

4000mm

Front Elevation
Scale 1:100

2