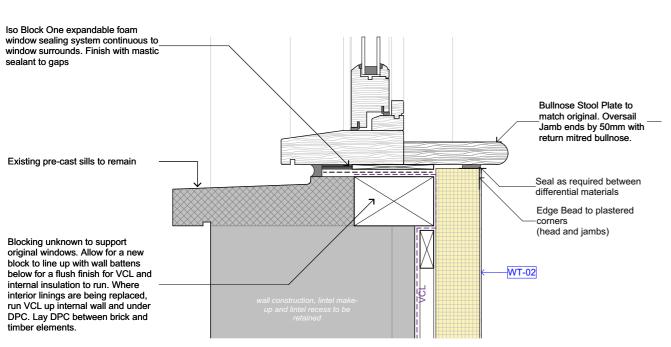

## **NEW WINDOW HEAD & JAMB DETAIL**

-Window installer to trim head and jambs

**NEW WINDOW SILL DETAIL** 

Scale 1:100

**#Project Stage** 

Date

Dec 2020

Feb 2021

Scale @ A3 1:5, 1:10, 1:100

Project No. SAT\_015

Drawing Name

**Proposed Timber Windows Details** Drawing Number

Α

**Timber Window Details** Scale 1:5

Proposed new timber sliding sash window to match existing windows