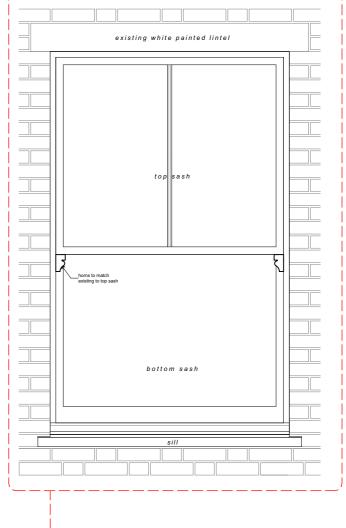

Scale @ A3 1:5, 1:10, 1:100

Project No. SAT\_015

Drawing Name

**Proposed Timber Windows Details** Drawing Number

Α

**Timber Window Details** Scale 1:5

Proposed new timber sliding sash window to match existing windows

like-for-like

SCALE 1:100 4000mm 2000

PR-A4.01