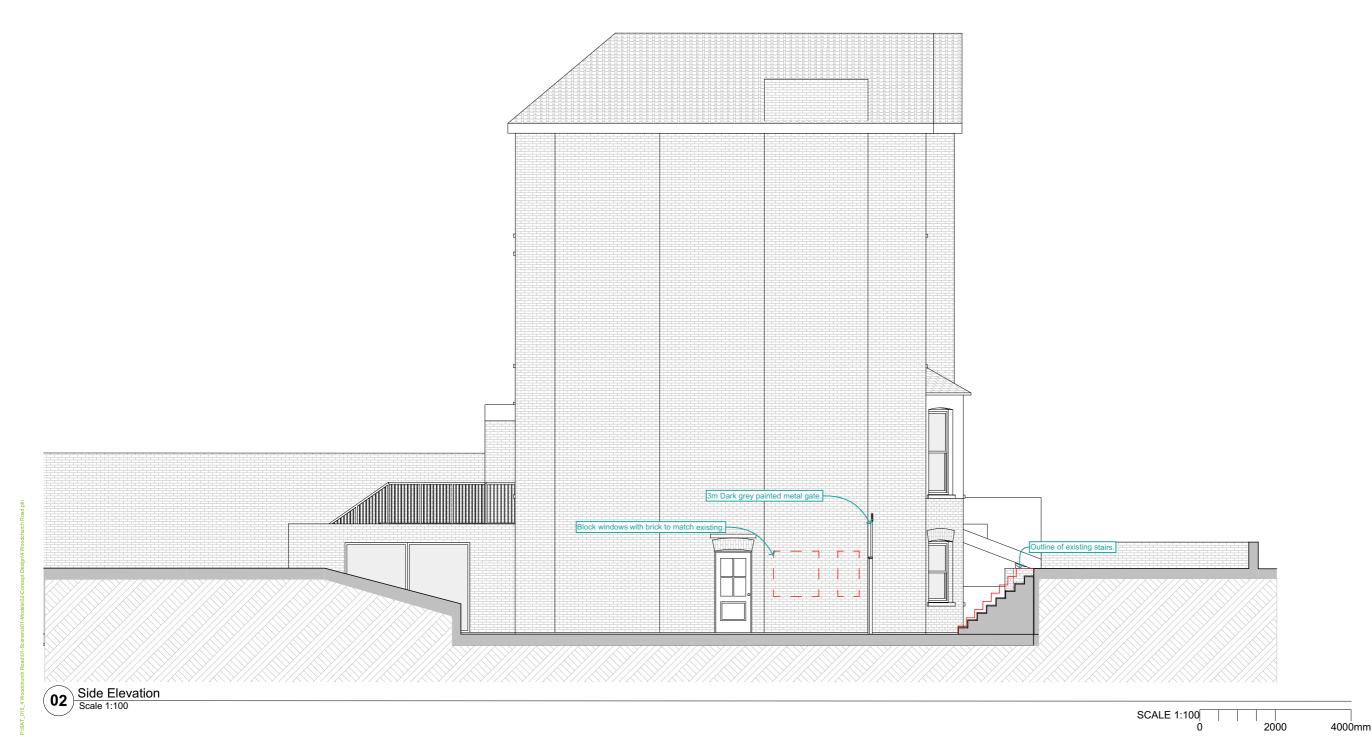

w: www.scenarioarchitecture.com

Project Name: Template 14

Client: Celina Gylthe & Yani Joseph

Site Location:

4 Woodchurch Road London UK NW6 3PN

Drawing not to be used other than the purpose for which it was prepared. It's supplied without liability for errors or omissions. All dimensions are to be checked on site. This drawing is to be read in conjunction with all other drawings. Notes on this drawing will apply to all other drawings where a similar position exists.

Scale @ A3 1:100

4000mm

Project No. SAT\_015

Drawing Name

**Proposed Elevations** 

Drawing Number

PR-A2.03

2