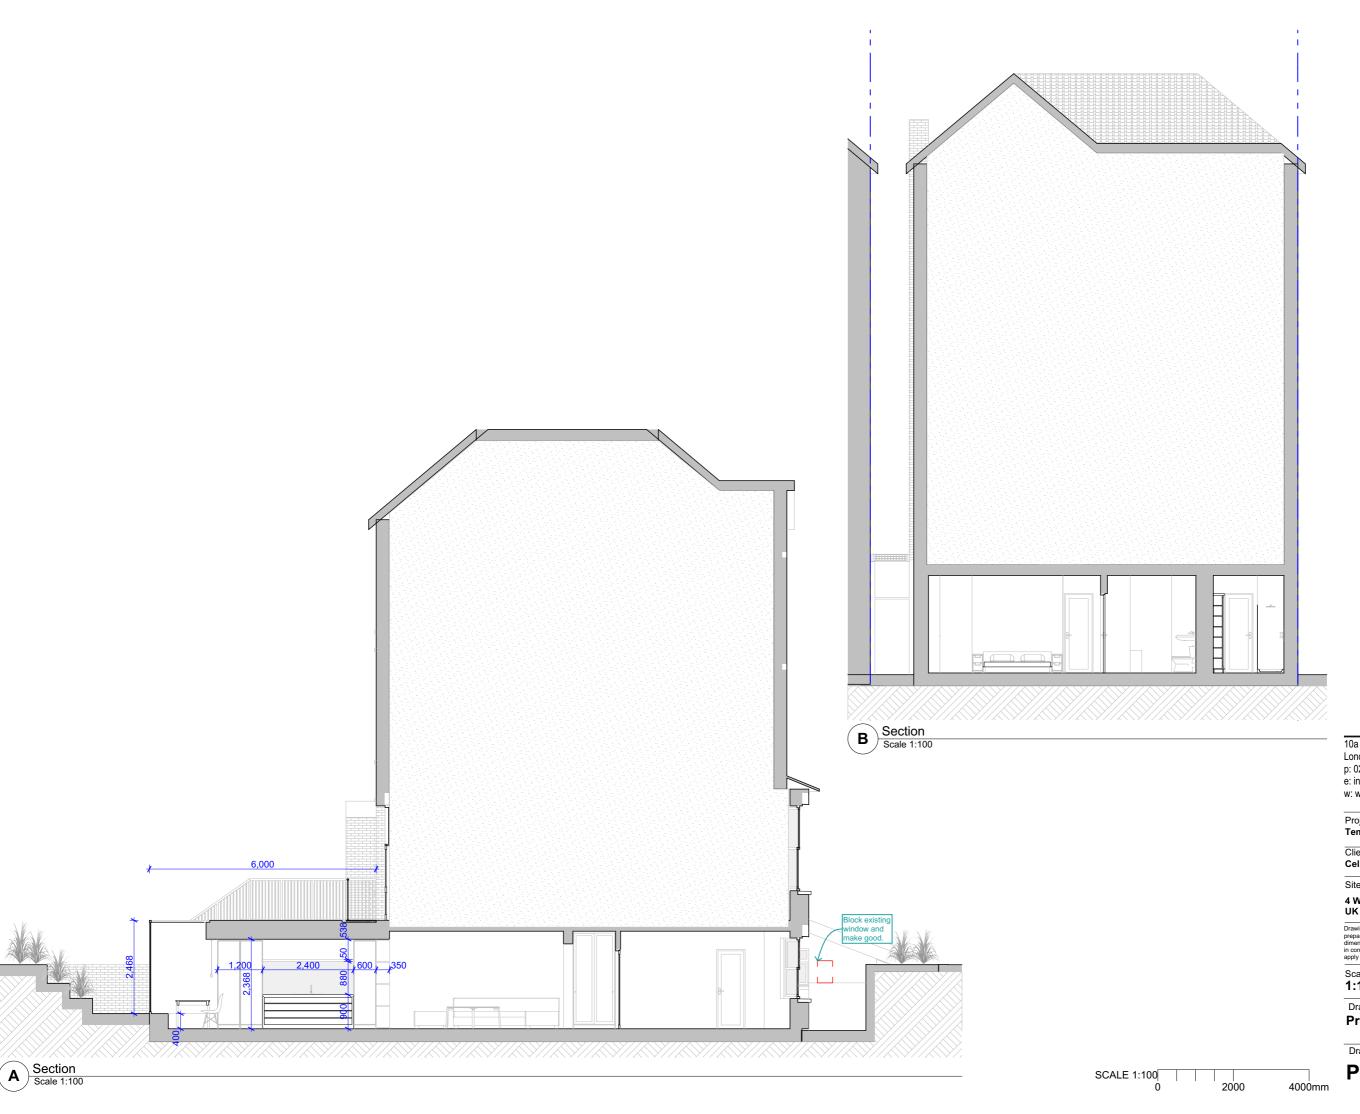

London N1 5PH p: 0207 686 3445

e: info@scenarioarchitecture.com w: www.scenarioarchitecture.com

Project Name: Template 14

Client: Celina Gylthe & Yani Joseph

Site Location:

4 Woodchurch Road London UK NW6 3PN

Drawing not to be used other than the purpose for which it was prepared. It's supplied without liability for errors or omissions. All dimensions are to be checked on site. This drawing is to be read in conjunction with all other drawings. Notes on this drawing will apply to all other drawings where a similar position exists.

Scale @ A3 1:100

Project No. SAT\_015

Drawing Name

**Proposed Sections** 

Drawing Number

PR-A3.01