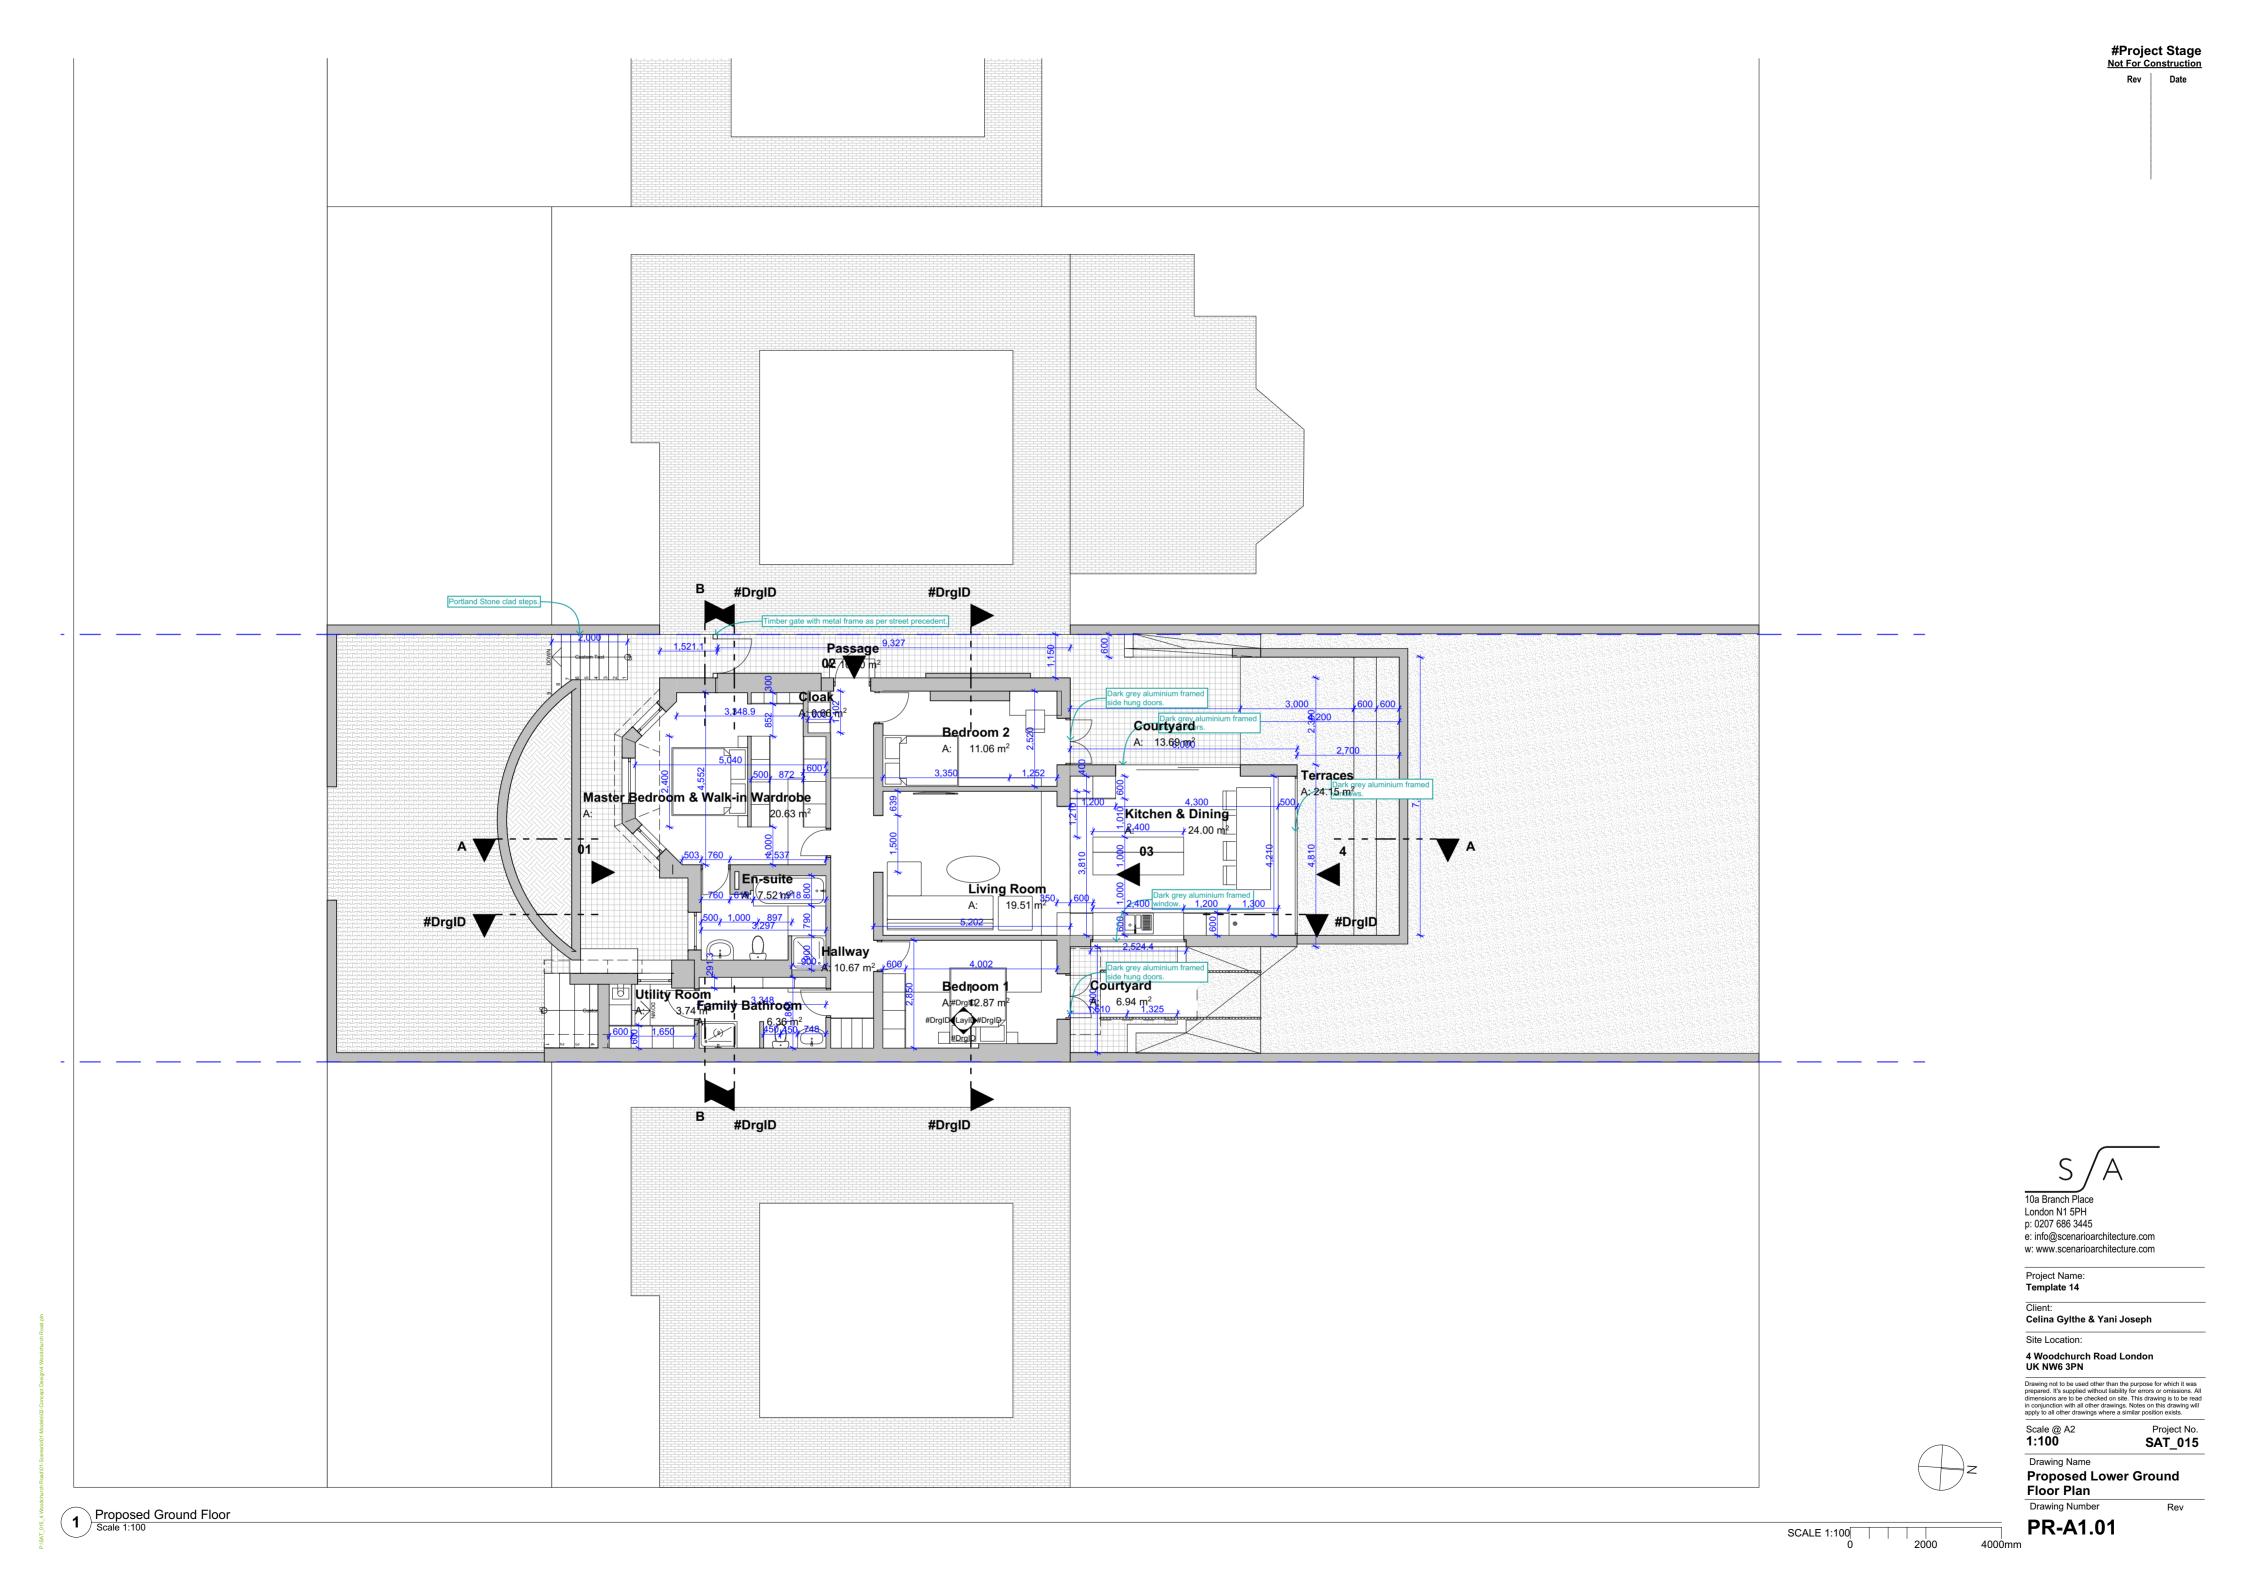

Project Name: Template 14

Client: Celina Gylthe & Yani Joseph

Site Location:

4 Woodchurch Road London UK NW6 3PN

Drawing not to be used other than the purpose for which it was prepared. It's supplied without liability for errors or omissions. All dimensions are to be checked on site. This drawing is to be read in conjunction with all other drawings. Notes on this drawing will apply to all other drawings where a similar position exists.

Scale @ A3 1:100

Project No. SAT\_015

Drawing Name **Proposed Elevations** 

Drawing Number

PR-A2.01

4000mm

Front Elevation
Scale 1:100

2