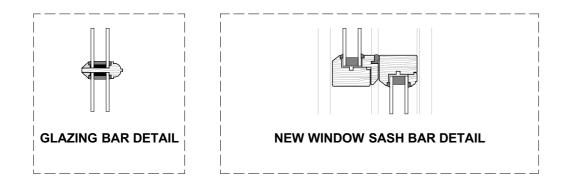

## **NEW WINDOW HEAD & JAMB DETAIL**

-Window installer to trim head and jambs

**NEW WINDOW SILL DETAIL** 

Scale 1:100

**#Project Stage** 

Date

Dec 2020

Feb 2021

Scale @ A3 1:5, 1:10, 1:100

Project No. SAT\_015

Drawing Name

**Proposed Timber Windows Details** Drawing Number

Α

**Timber Window Details** Scale 1:5

Proposed new timber sliding sash window to match existing windows