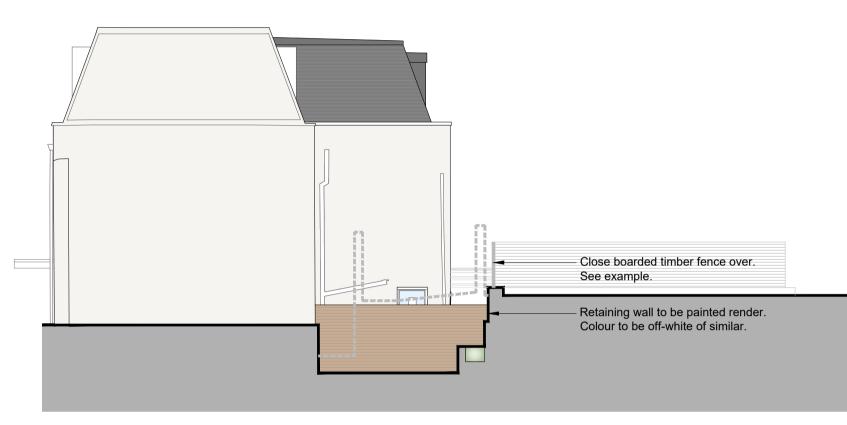

**EXISTING CROSS SECTION 3-3** Scale 1/100

**PROPOSED CROSS SECTION 3-3** Scale 1/100

This drawing is the copyright of BURLENS. All dimensions must be verified on site prior to construction. Do not scale this drawing except for Planning purposes. OS Licence Map number; 0100031673