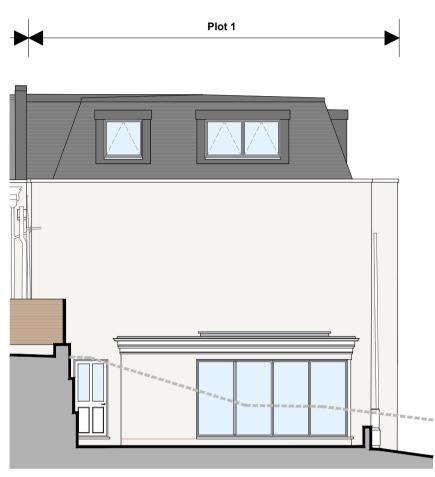

**EXISTING CROSS SECTION 1-1.** Scale 1/100

PROPOSED CROSS SECTION 1-1. Scale 1/100

**EXISTING CROSS SECTION 2-2** Scale 1/100

PROPOSED CROSS SECTION 2-2 Scale 1/100

PROPOSED CONSTRUCTION CROSS SECTION. Scale 1/50