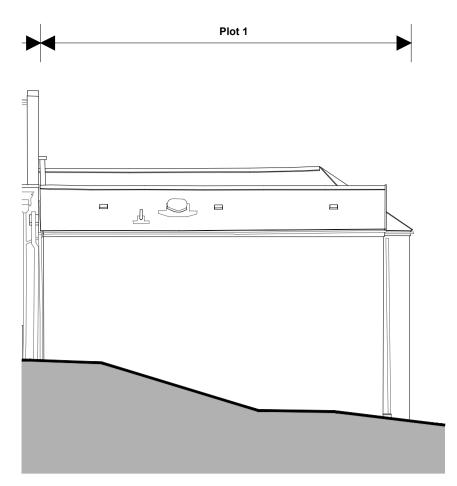

**EXISTING CROSS SECTION 1-1.** Scale 1/100

PROPOSED CROSS SECTION 1-1. Scale 1/100

**EXISTING CROSS SECTION 2-2** Scale 1/100

PROPOSED CROSS SECTION 2-2 Scale 1/100

PROPOSED CONSTRUCTION CROSS SECTION. Scale 1/50