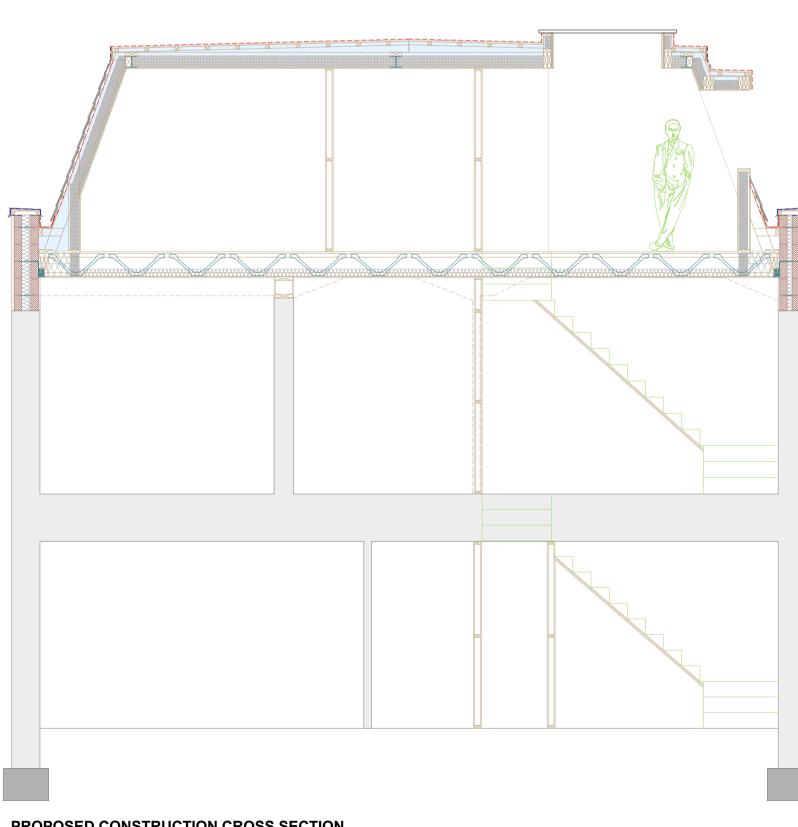

**EXISTING CROSS SECTION 1-1.** Scale 1/100

PROPOSED CROSS SECTION 1-1. Scale 1/100

**EXISTING CROSS SECTION 2-2** Scale 1/100

PROPOSED CROSS SECTION 2-2 Scale 1/100

PROPOSED CONSTRUCTION CROSS SECTION. Scale 1/50