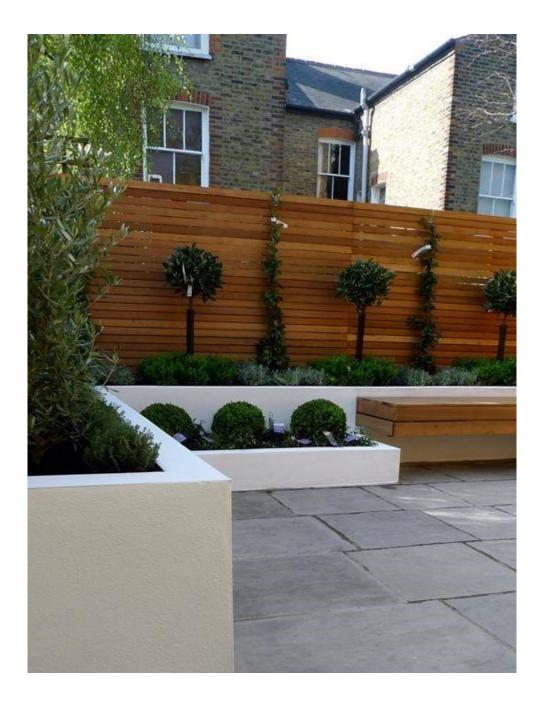

| Coloured render<br>to match<br>proposed/ host<br>dwelling with<br>raised planter.                                                   |      | B1                   |
| Patio               | N/A                                                       | Porcelain tiles to<br>form the surface<br>of the rear<br>patio, similar<br>layout as shown<br>on drawing BA-<br>20-52-301-<br>Rev01 |      | B1                   |
| Boundary<br>Fencing | N/A                                                       | Fencing to be<br>horizontal<br>timber fencing.                                                                                      |      | B1                   |

### Example reference W1a:



## Example reference W1b:



# Example reference F1:



## Example reference B1: