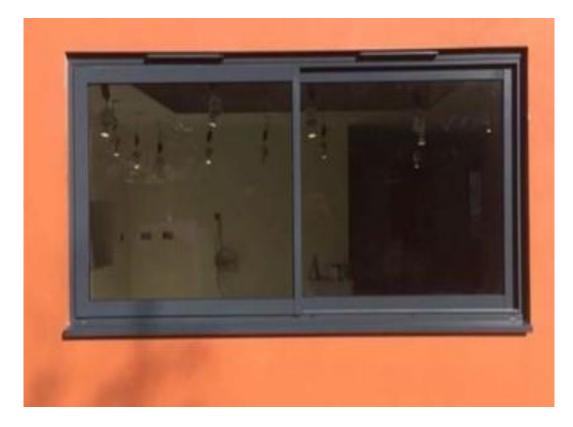

|                      |
| Retaining<br>Wall   | N/A                                                       | Coloured render<br>to match<br>proposed/ host<br>dwelling with<br>raised planter.                                                   |      | B1                   |
| Patio               | N/A                                                       | Porcelain tiles to<br>form the surface<br>of the rear<br>patio, similar<br>layout as shown<br>on drawing BA-<br>20-52-301-<br>Rev01 |      | B1                   |
| Boundary<br>Fencing | N/A                                                       | Fencing to be<br>horizontal<br>timber fencing.                                                                                      |      | B1                   |

### Example reference W1a:



## Example reference W1b:



# Example reference F1:



## Example reference B1: