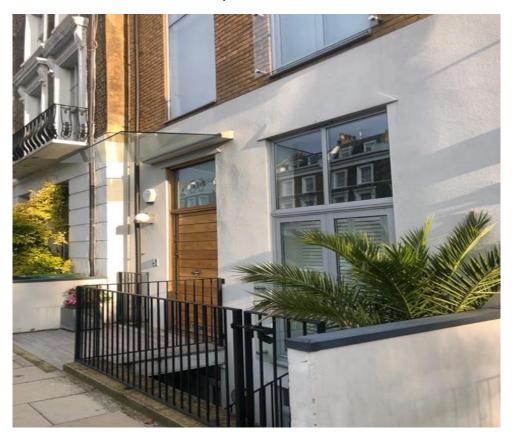

| Coloured render<br>to match<br>proposed/ host<br>dwelling with<br>raised planter.                                                   |      | B1                   |
| Patio               | N/A                                                       | Porcelain tiles to<br>form the surface<br>of the rear<br>patio, similar<br>layout as shown<br>on drawing BA-<br>20-52-301-<br>Rev01 |      | B1                   |
| Boundary<br>Fencing | N/A                                                       | Fencing to be<br>horizontal<br>timber fencing.                                                                                      |      | B1                   |

### Example reference W1a:



## Example reference W1b:



# Example reference F1:



## Example reference B1: