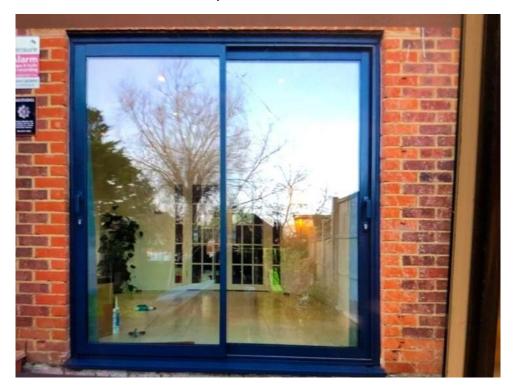

Retaining<br>Wall   | N/A                                                       | Coloured render<br>to match<br>proposed/ host<br>dwelling with<br>raised planter.                                                   |      | B1                   |
| Patio               | N/A                                                       | Porcelain tiles to<br>form the surface<br>of the rear<br>patio, similar<br>layout as shown<br>on drawing BA-<br>20-52-301-<br>Rev01 |      | B1                   |
| Boundary<br>Fencing | N/A                                                       | Fencing to be<br>horizontal<br>timber fencing.                                                                                      |      | B1                   |

### Example reference W1a:



## Example reference W1b:



# Example reference F1:



## Example reference B1: