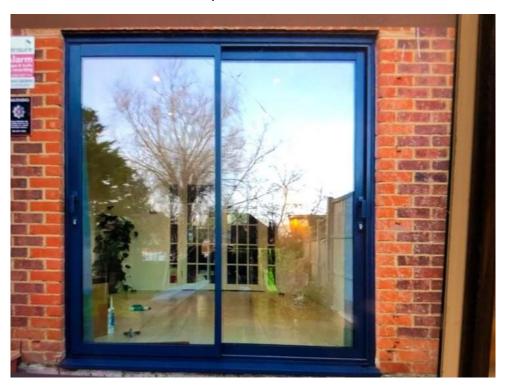

#### Materials:

|                         | F 1.11                                                | D                                                                                                                                                                                                                                   | Link                       | Example    |
|-------------------------|-------------------------------------------------------|-------------------------------------------------------------------------------------------------------------------------------------------------------------------------------------------------------------------------------------|----------------------------|------------|
|                         | Existing                                              | Proposed                                                                                                                                                                                                                            |                            | Reference  |
| Walls                   | Painted<br>render                                     | Coloured render, to best match existing.                                                                                                                                                                                            |                            |            |
| Roof                    | No Change                                             |                                                                                                                                                                                                                                     |                            |            |
| Dormer                  | No Change                                             |                                                                                                                                                                                                                                     |                            | D1         |
| Windows                 | Aluminium framed windows, some with timber partitions | Replaced where required on the ground and first floors with aluminium framed, double glazed units finished in Anthracite Grey to ensure consistency with the existing windows on the mansard roof. Timber partitions to be retained | 4700 Sliding (cortizo.com) | W1a<br>W1b |
| Front<br>Door           | Timber                                                | Replaced with timber door to match the front door of neighbouring houses within the mews.                                                                                                                                           |                            | F1         |
| Front<br>Door<br>Canopy | Painted<br>timber on<br>top and                       | To be replaced with a more                                                                                                                                                                                                          |                            | F1         |

# **Example reference W1b:**

Example reference F1: