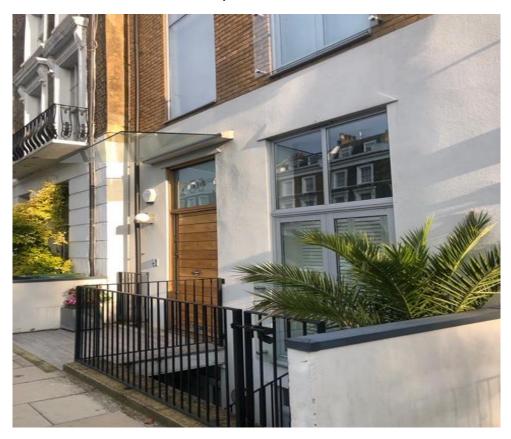

#### Materials:

|                         | F 1.11                                                | D                                                                                                                                                                                                                                   | Link                       | Example    |
|-------------------------|-------------------------------------------------------|-------------------------------------------------------------------------------------------------------------------------------------------------------------------------------------------------------------------------------------|----------------------------|------------|
|                         | Existing                                              | Proposed                                                                                                                                                                                                                            |                            | Reference  |
| Walls                   | Painted<br>render                                     | Coloured render, to best match existing.                                                                                                                                                                                            |                            |            |
| Roof                    | No Change                                             |                                                                                                                                                                                                                                     |                            |            |
| Dormer                  | No Change                                             |                                                                                                                                                                                                                                     |                            | D1         |
| Windows                 | Aluminium framed windows, some with timber partitions | Replaced where required on the ground and first floors with aluminium framed, double glazed units finished in Anthracite Grey to ensure consistency with the existing windows on the mansard roof. Timber partitions to be retained | 4700 Sliding (cortizo.com) | W1a<br>W1b |
| Front<br>Door           | Timber                                                | Replaced with timber door to match the front door of neighbouring houses within the mews.                                                                                                                                           |                            | F1         |
| Front<br>Door<br>Canopy | Painted<br>timber on<br>top and                       | To be replaced with a more                                                                                                                                                                                                          |                            | F1         |

# **Example reference W1b:**

Example reference F1: