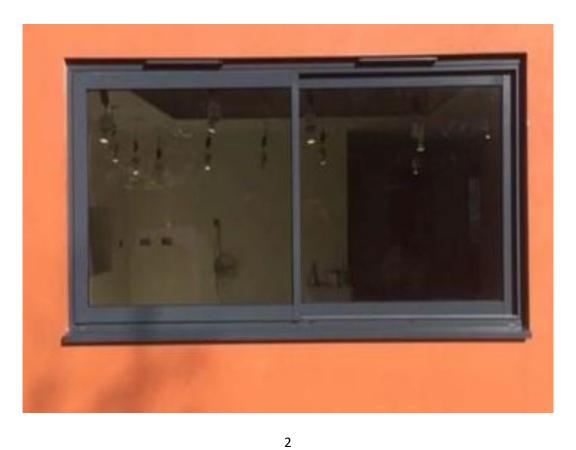

#### Materials:

|                         | F 1.11                                                | D                                                                                                                                                                                                                                   | Link                       | Example    |
|-------------------------|-------------------------------------------------------|-------------------------------------------------------------------------------------------------------------------------------------------------------------------------------------------------------------------------------------|----------------------------|------------|
|                         | Existing                                              | Proposed                                                                                                                                                                                                                            |                            | Reference  |
| Walls                   | Painted<br>render                                     | Coloured render, to best match existing.                                                                                                                                                                                            |                            |            |
| Roof                    | No Change                                             |                                                                                                                                                                                                                                     |                            |            |
| Dormer                  | No Change                                             |                                                                                                                                                                                                                                     |                            | D1         |
| Windows                 | Aluminium framed windows, some with timber partitions | Replaced where required on the ground and first floors with aluminium framed, double glazed units finished in Anthracite Grey to ensure consistency with the existing windows on the mansard roof. Timber partitions to be retained | 4700 Sliding (cortizo.com) | W1a<br>W1b |
| Front<br>Door           | Timber                                                | Replaced with timber door to match the front door of neighbouring houses within the mews.                                                                                                                                           |                            | F1         |
| Front<br>Door<br>Canopy | Painted<br>timber on<br>top and                       | To be replaced with a more                                                                                                                                                                                                          |                            | F1         |

## Example reference W1a: