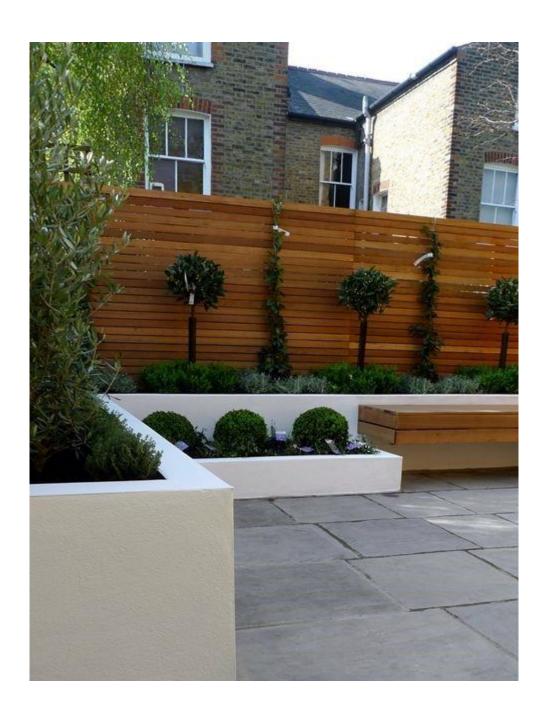

|                     | Existing underneath with lead flashing on front and | Proposed<br>modest glass<br>canopy                                                                           | Link | Example<br>Reference |
|---------------------|-----------------------------------------------------|--------------------------------------------------------------------------------------------------------------|------|----------------------|
| Retaining<br>Wall   | side panels<br>N/A                                  | Coloured render to match proposed/ host dwelling with raised planter.                                        |      | B1                   |
| Patio               | N/A                                                 | Porcelain tiles to form the surface of the rear patio, similar layout as shown on drawing BA-20-52-201-Rev01 |      | B1                   |
| Boundary<br>Fencing | N/A                                                 | Fencing to be horizontal timber fencing.                                                                     |      | B1                   |

# **Example reference B1:**