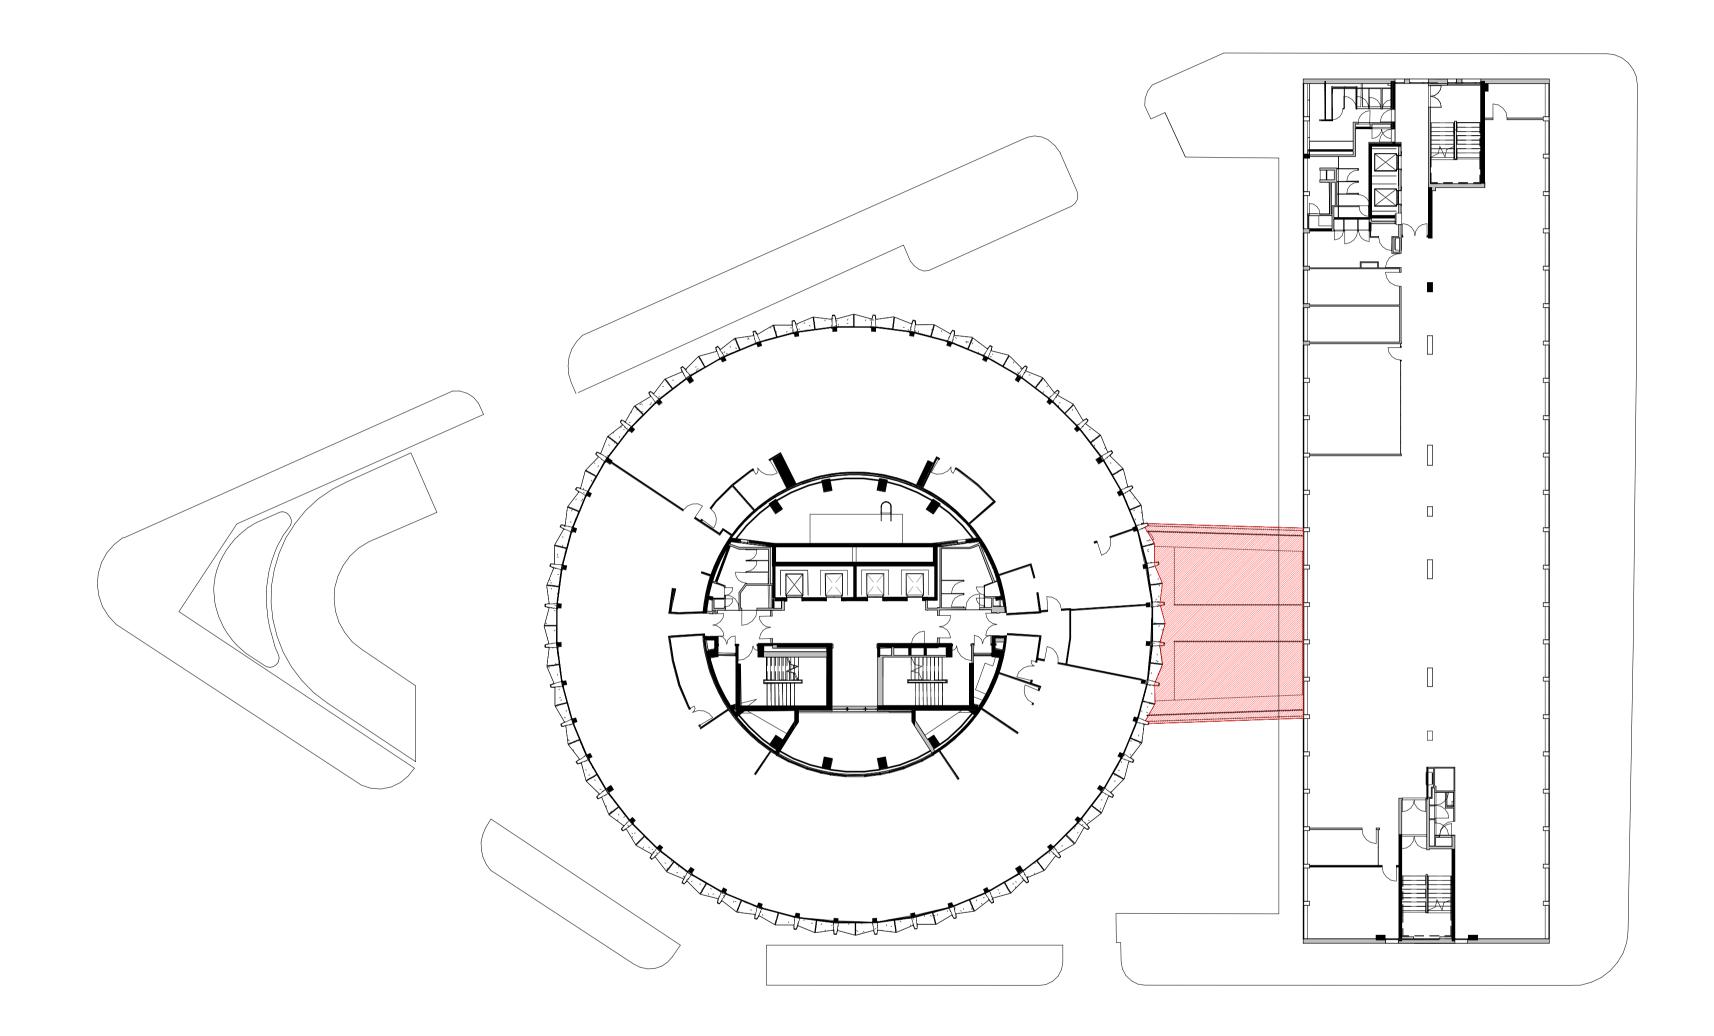

info@squireandpartners.com www.squireandpartners.com

| Drawing Number<br>18077-SQP-ZZ-03-DF | P-A-PLN01008   | Revision<br>Rev-A |
|--------------------------------------|----------------|-------------------|
| 24/05/19                             | 1 : 250        | 18077             |
| Date                                 | Scale @ ISO A1 | Job Numbe         |
| Planning Submission                  |                |                   |
| Status                               |                |                   |
| Proposed Demolition                  |                |                   |
| GA Plan                              |                |                   |
| 3rd Floor                            |                |                   |
| Title                                |                |                   |
| WC2                                  |                |                   |
| London                               |                |                   |
| Space House                          |                |                   |
| Project                              |                |                   |