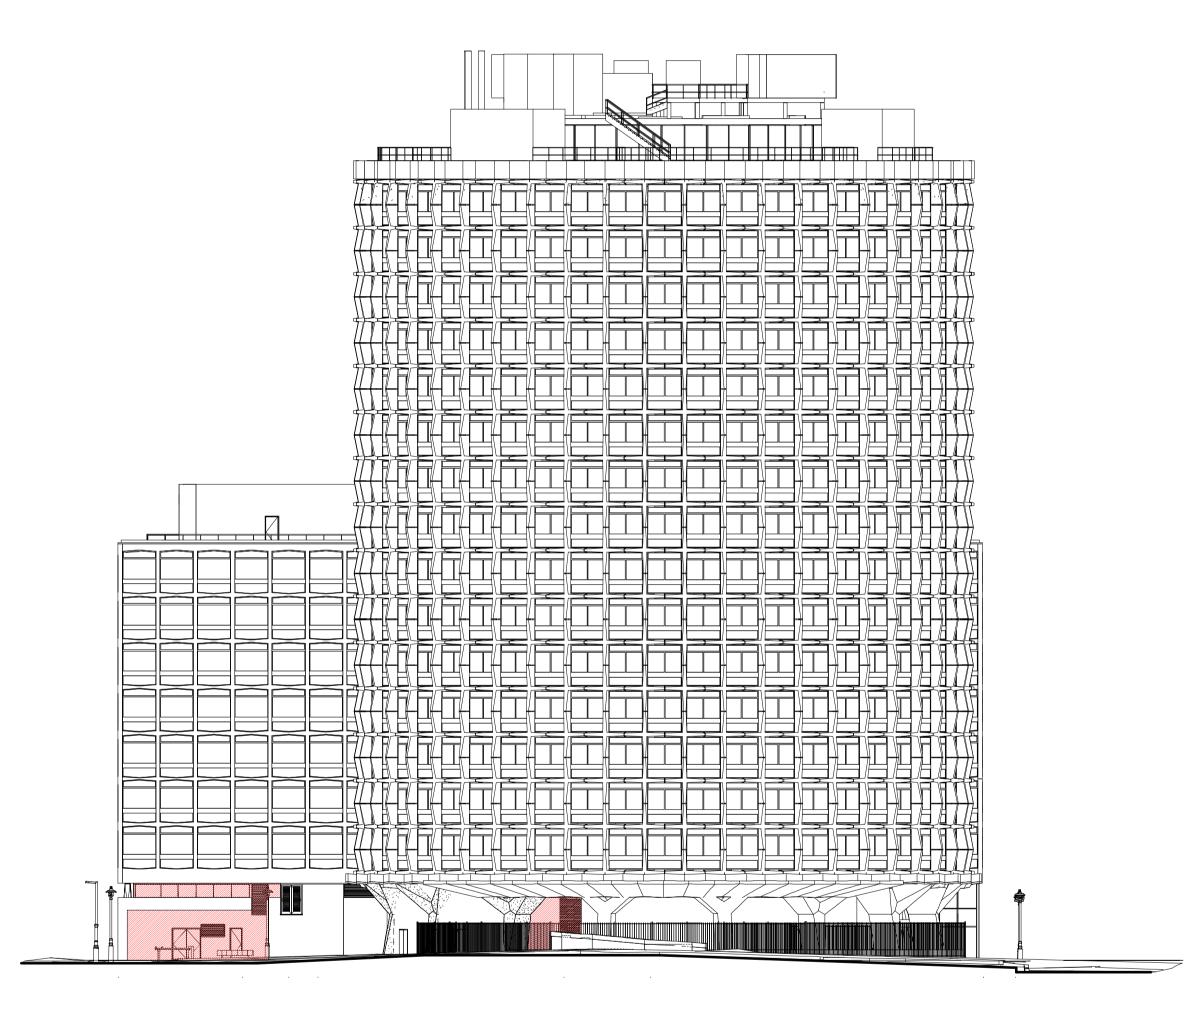

### SQUIRE & PARTNERS

Squire and Partners LLP The Department Store 248 Ferndale Road, London SW9 8FR T: 020 7278 5555

info@squireandpartners.com www.squireandpartners.com

Project

Space House London WC2

#### Title

West Elevation Existing

| Status |  |
|--------|--|
|        |  |

| Planning Submission          |                |            |
|------------------------------|----------------|------------|
| Date                         | Scale @ ISO A1 | Job Number |
| 24/05/19                     | 1 : 250        | 18077      |
| Drawing Number               |                | Revision   |
| 18077-SQP-01-ZZ-DE-A-PL00304 |                | Rev-B      |

This work is copyright and shall not be reproduced or used for any other purpose without the written permission of Squire and Partners.

Note: Basement line extends beyond Red Line along Kingsway.

Listed Building and Planning Application