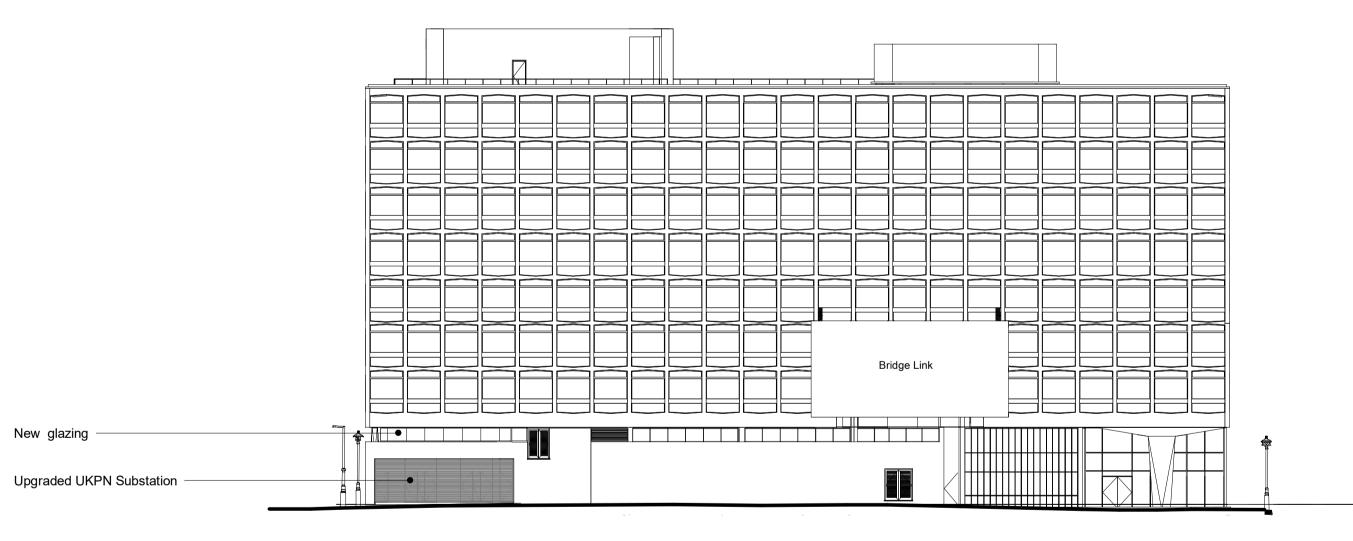

#### Title

West Elevation Proposed Demolition

| Status                        |                |            |
|-------------------------------|----------------|------------|
| Planning Submission           |                |            |
| Date                          | Scale @ ISO A1 | Job Number |
| 11/01/21                      | 1 : 250        | 18077      |
| Drawing Number                |                | Revision   |
| 18077-SQP-01-ZZ-DE-A-PLN01304 |                | Rev-A      |

New UKPN louvres -

Scale 1:250 0 2.5 5 7.5 10 12.5 Do not scale from this drawing. All dimensions to be checked on site. All omissions and discrepancies to be reported to the Architect immediately

This work is copyright and shall not be reproduced or used for any other purpose without the written permission of Squire and Partners.