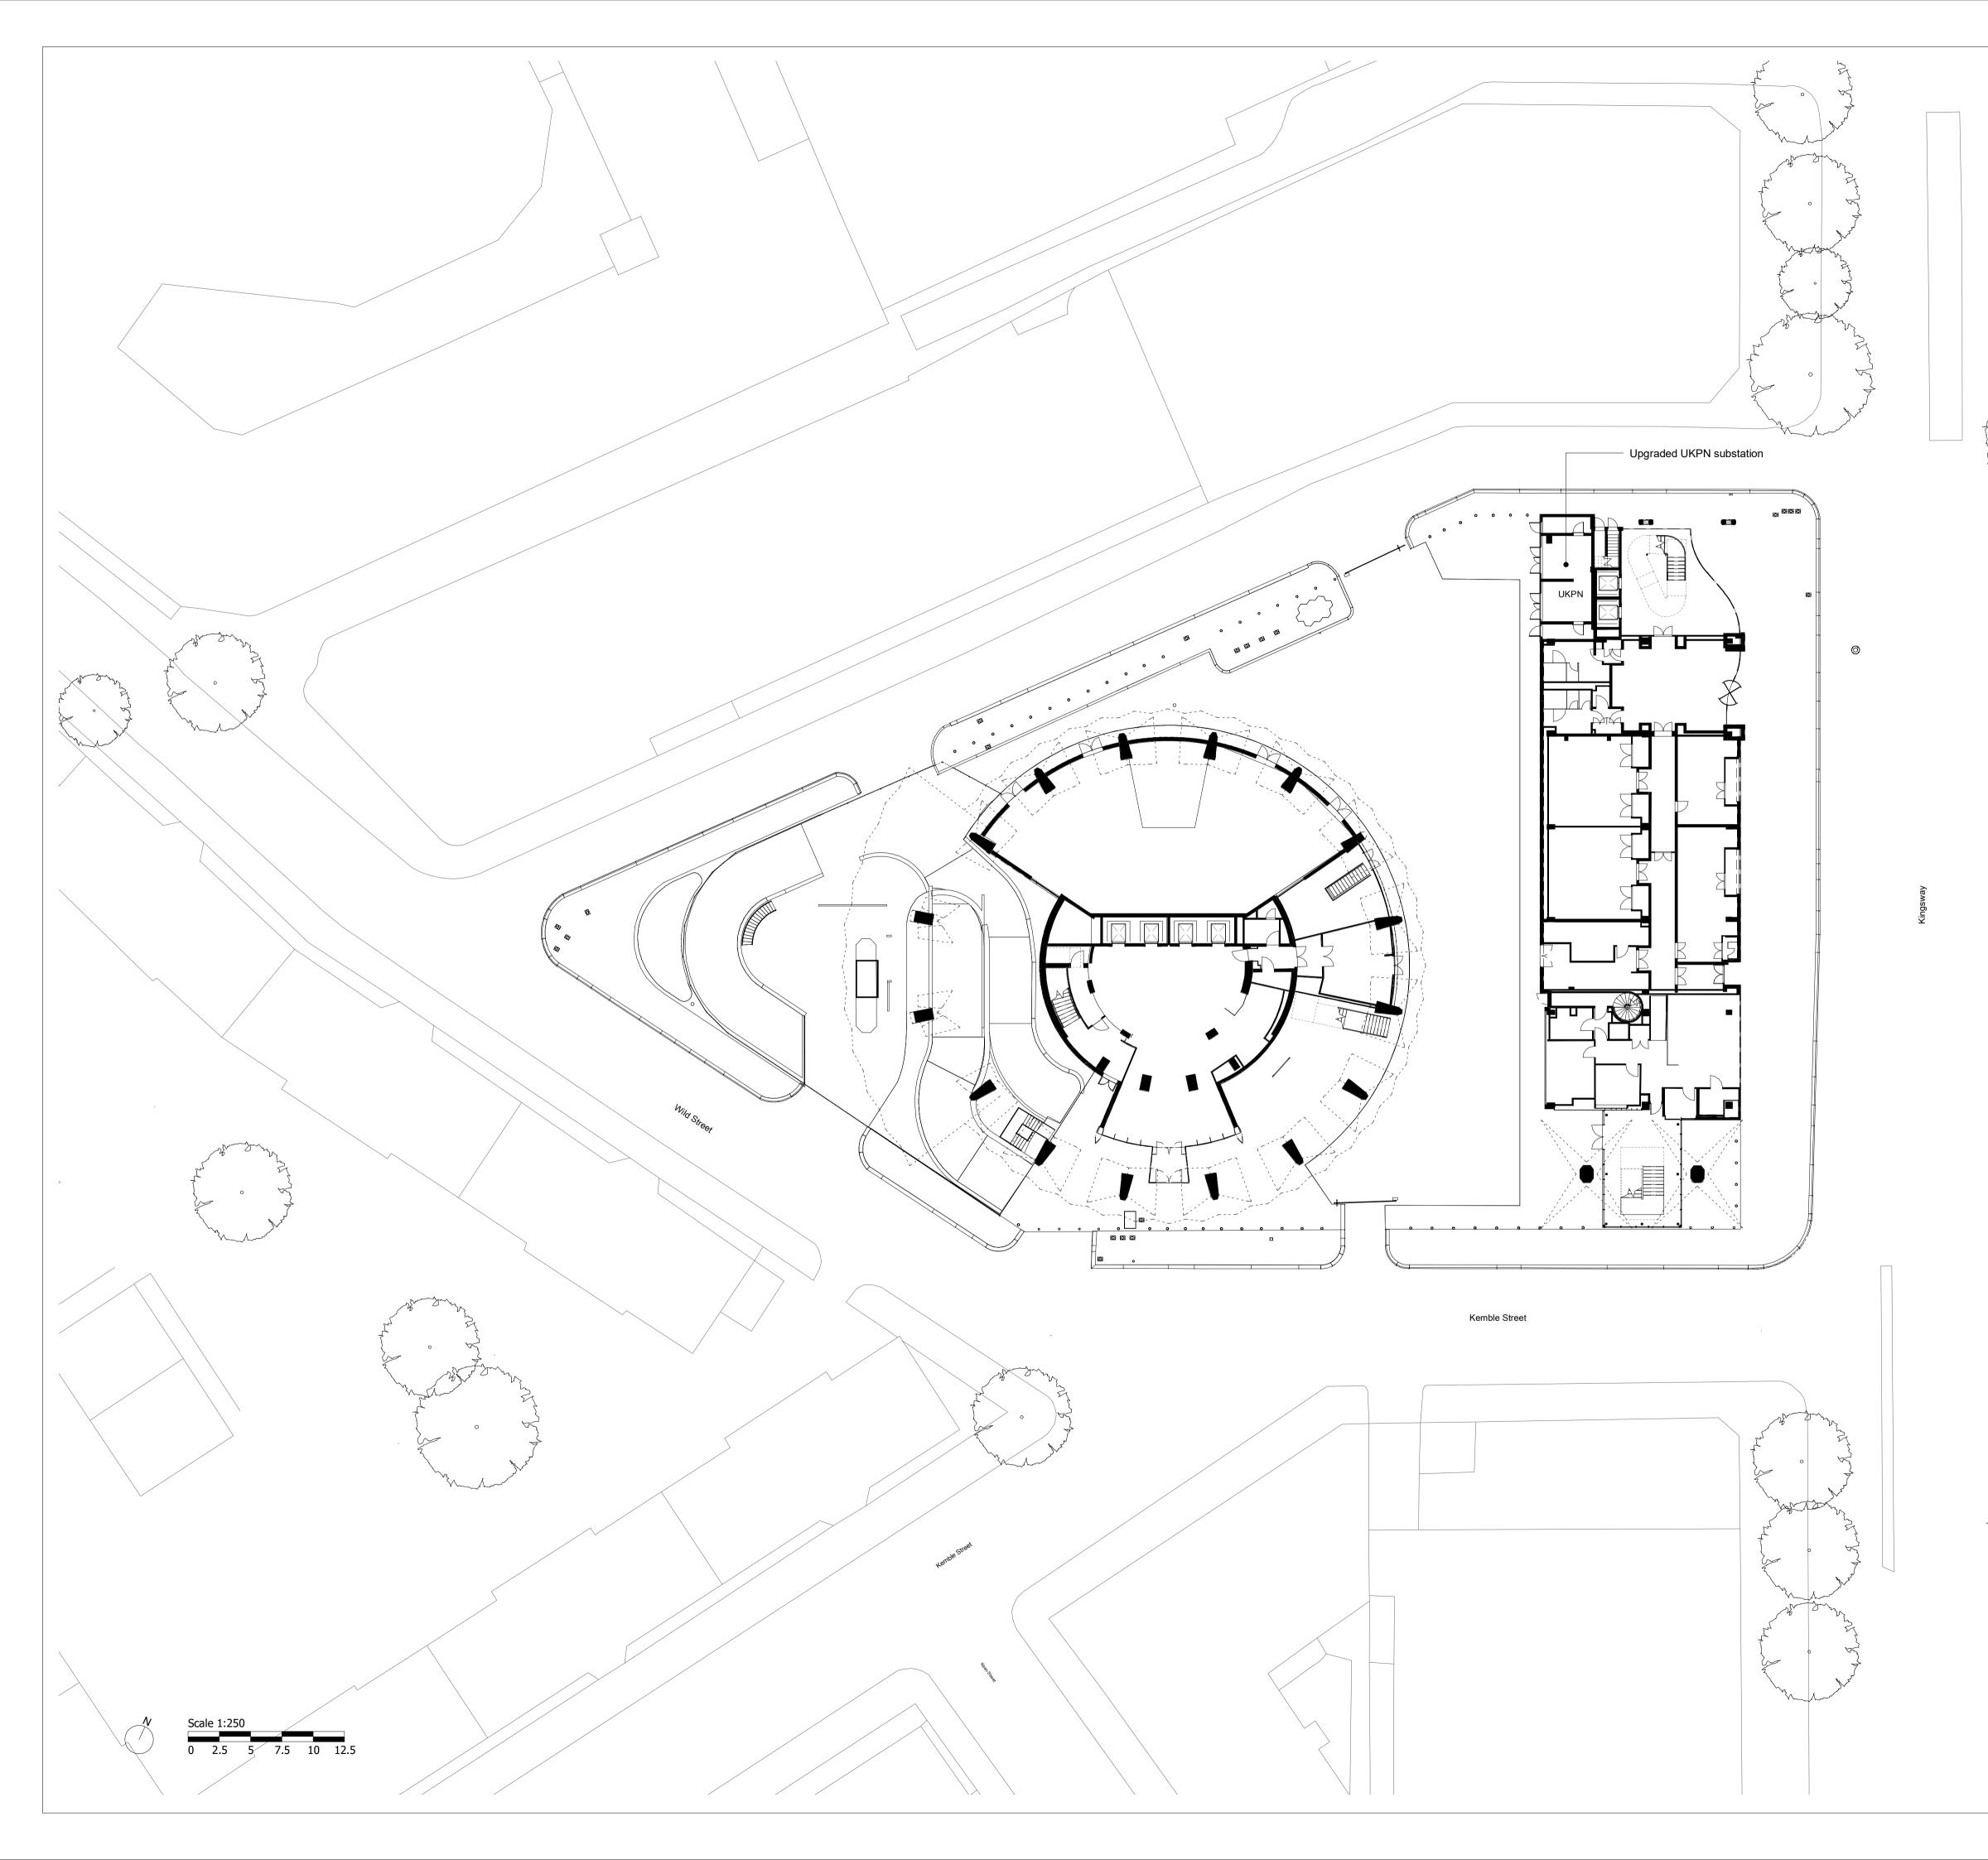

#### **Existing Elevations**

| 18077-SQP-01-ZZ-DE-A-PL00300<br>18077-SQP-01-ZZ-DE-A-PL00301<br>18077-SQP-01-ZZ-DE-A-PL00302<br>18077-SQP-01-ZZ-DE-A-PL00303 | B<br>B<br>B<br>B | Existing South Elevation - 1:250 @ A1<br>Existing West Elevation - 1:250 @ A1<br>Existing North Elevation - 1:250 @ A1<br>Existing East Elevation - 1:250 @ A1 |
|------------------------------------------------------------------------------------------------------------------------------|------------------|----------------------------------------------------------------------------------------------------------------------------------------------------------------|
| 18077-SQP-01-ZZ-DE-A-PL00304                                                                                                 | В                | Existing West Kingsway Elevation - 1:250 @ A1                                                                                                                  |
| Site Plan<br>18077-SQP-ZZ-ZZ-DP-A-PL00050                                                                                    | A                | Site Plan                                                                                                                                                      |
| Proposed Demolition Plan<br>18077-SQP-ZZ-03-DP-A-PLN01008                                                                    | A                | Third Floor Plan - Proposed Demolition - 1:250 @ A1                                                                                                            |
| Proposed Demolition Elevations                                                                                               |                  |                                                                                                                                                                |
| 18077-SQP-01-ZZ-DE-A-PLN01300                                                                                                | А                | South Elevation - Proposed Demolition - 1:250 @ A1                                                                                                             |
| 18077-SQP-01-ZZ-DE-A-PLN01301                                                                                                | А                | West Elevation - Proposed Demolition - 1:250 @ A1                                                                                                              |
| 18077-SQP-01-ZZ-DE-A-PLN01302                                                                                                | А                | North Elevation - Proposed Demolition - 1:250 @ A1                                                                                                             |
| 18077-SQP-01-ZZ-DE-A-PLN01304                                                                                                | A                | West Kingsway Elevation - Proposed Demolition - 1:250 @ A1                                                                                                     |
| Proposed Plan                                                                                                                |                  |                                                                                                                                                                |
| 18077-SQP-ZZ-00-DP-A-PLN20004                                                                                                | A                | Proposed Ground Floor Plan - 1:250 @ A1                                                                                                                        |
| Proposed Elevations                                                                                                          |                  |                                                                                                                                                                |
| 18077-SQP-01-ZZ-DP-A-PLN20301                                                                                                | А                | Proposed West Elevation - 1:250 @ A1                                                                                                                           |
| 18077-SQP-01-ZZ-DP-A-PLN20302                                                                                                | А                | Proposed North Elevation - 1:250 @ A1                                                                                                                          |
| 18077-SQP-01-ZZ-DP-A-PLN20303                                                                                                | А                | Proposed South Elevation - 1:250 @ A1                                                                                                                          |
| 18077-SQP-01-ZZ-DP-A-PLN20304                                                                                                | А                | Proposed West Kingsway Elevation - 1:250 @ A1                                                                                                                  |

Site Plan

Status

| Date                         | Scale @ ISO A1 | Job Number |
|------------------------------|----------------|------------|
| 24/05/19                     | 1250           | 18077      |
| Drawing Number               |                | Revision   |
| 18077-SQP-ZZ-ZZ-DP-A-PL00050 |                | Rev-A      |
|                              |                |            |