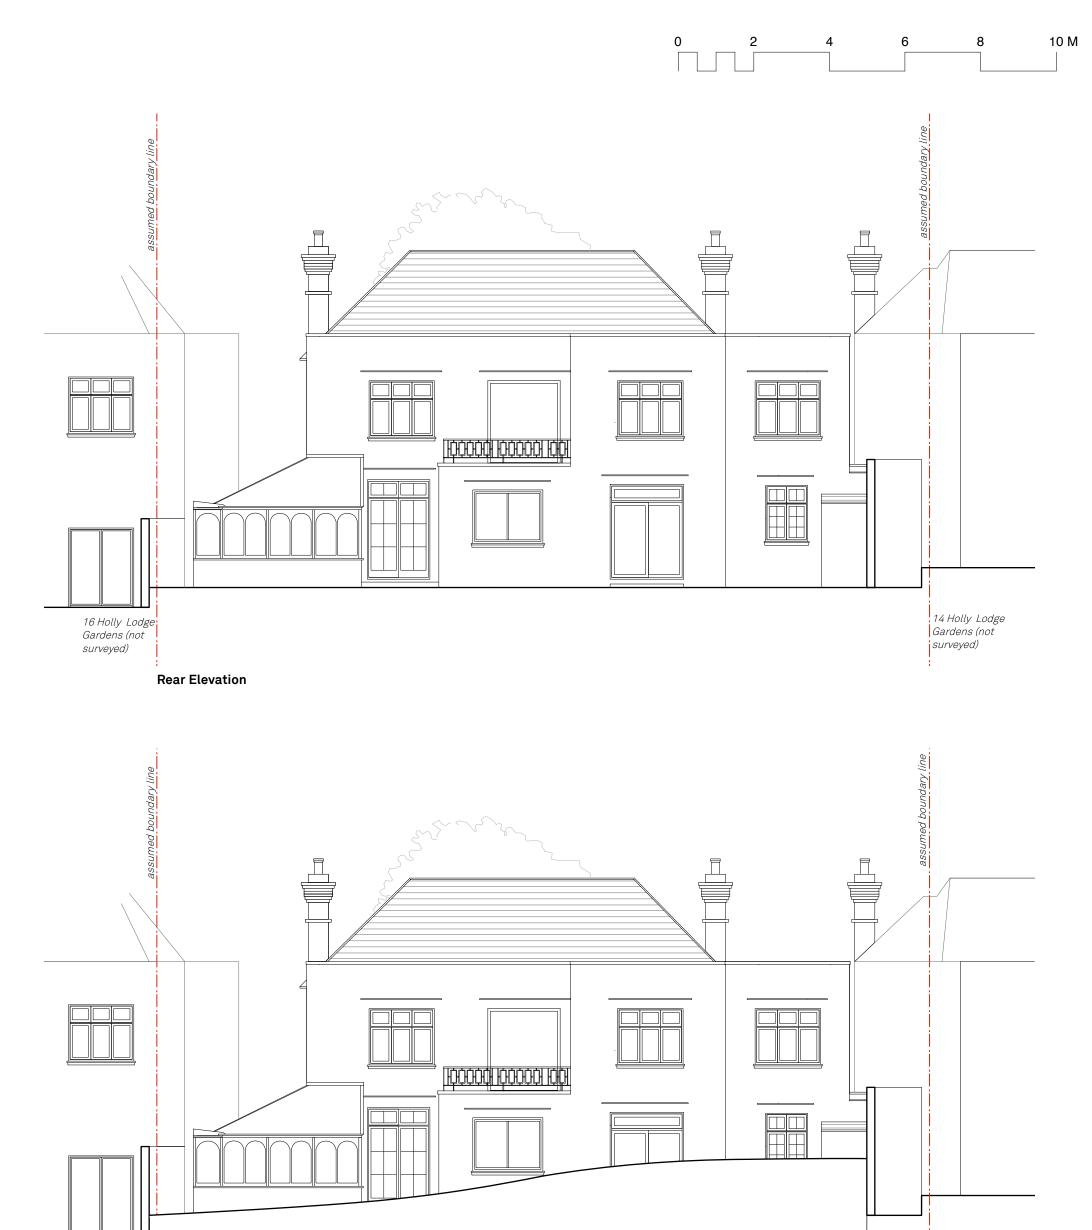

## **Existing Rear Elevations**

| Holly Lodge House                             |                   | lssue     | Notes                                              | Date<br>06.11.2020            | paul archer                |
|-----------------------------------------------|-------------------|-----------|----------------------------------------------------|-------------------------------|----------------------------|
| 15 Holly Lodge Gardens, N6 6AA<br>Drawn By TA |                   | A<br>B    | Issue                                              | 13.11.2020<br>17.11.2020      | docian                     |
| Scale<br>Status                               | 1:100@A3<br>Issue | C<br>D    | Draft for roof application<br>Planning application | 14.01.2021                    | ucsign                     |
| Project Stage                                 | Planning          |           |                                                    |                               |                            |
| Paul Archer Design Ltd                        |                   | Unit D204 | 4 Lana House 116 Commercial Street Lor             | ndon E16NF Tel. 020 3668 2668 | www.paularcherdesign.co.uk |