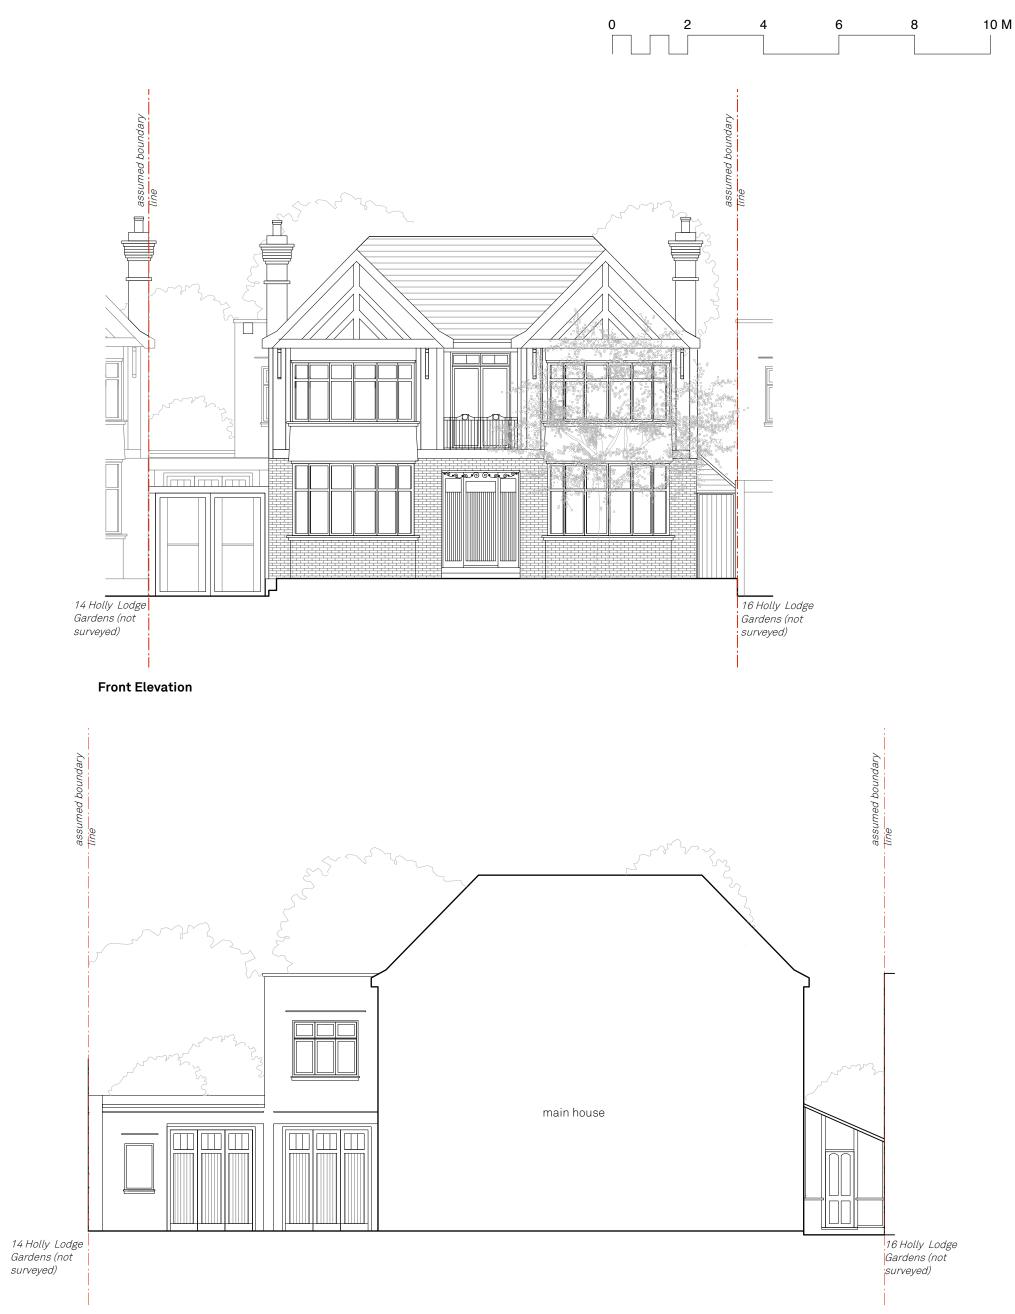

## Front Elevation of side courtyard and conservatory

| Existing Front Elev            | ations   |       |                            | 800.230C           |             |
|--------------------------------|----------|-------|----------------------------|--------------------|-------------|
| Holly Lodge House              |          | lssue | Notes                      | Date<br>06.11.2020 | paul archer |
| 15 Holly Lodge Gardens, N6 6AA |          | А     | lssue                      | 13.11.2020         | paararonior |
| Drawn By                       | TA       | В     | Draft for roof application | 14.01.2021         | desidn      |
| Scale                          | 1:100@A3 | С     | Planning application       | 19.01.2021         | aobigri     |
| Status                         | Issue    |       | -                          |                    |             |
| Project Stage                  | Planning |       |                            |                    |             |