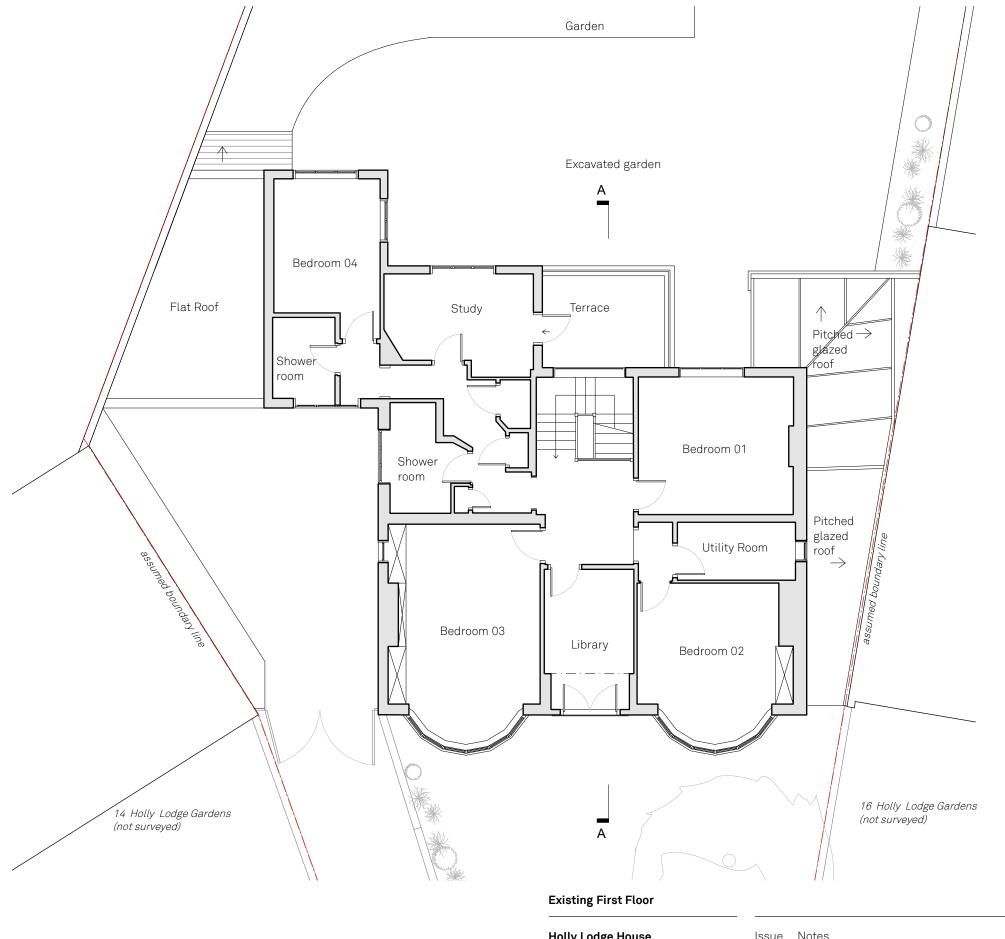

| Holly Lodge House             |              |
|-------------------------------|--------------|
| 15 Holly Lodge Gard           | dens, N6 6AA |
| Drawn By                      | TA           |
| Scale                         | 1:100@A3     |
| Status                        | Issue        |
| Project Stage                 | Planning     |
| David Australia Davis and Ltd |              |