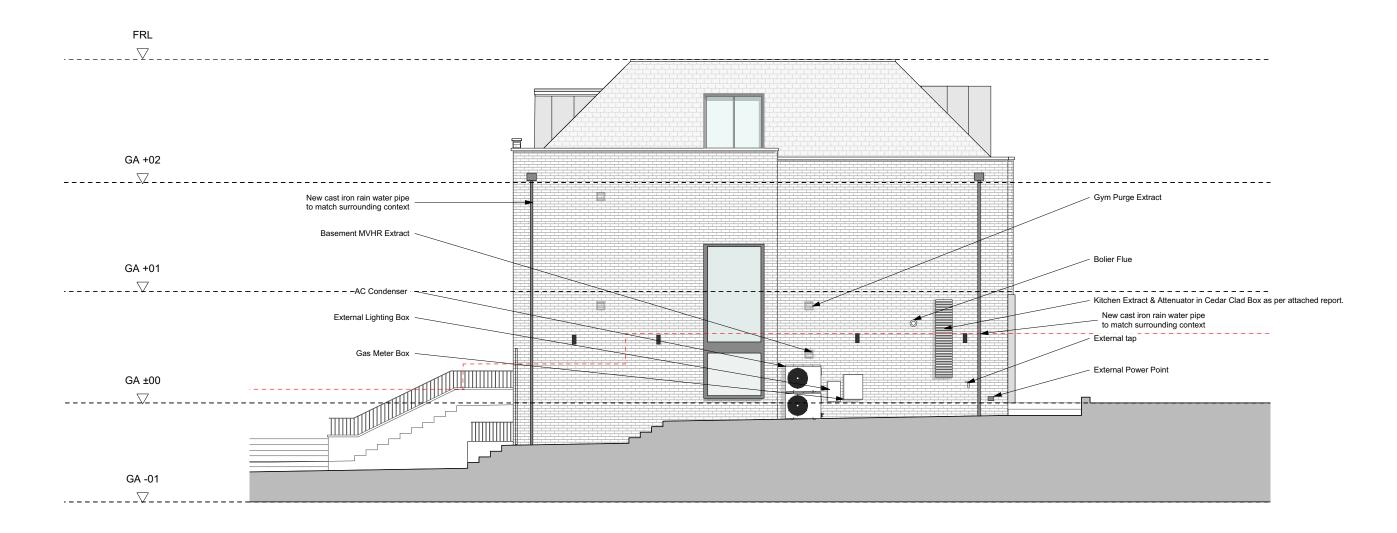

Key

--- Existing Fence line

| CONSTRUCTION NOTE:                                                                                                | 72 Maresfield Gardens Proposed South Elevation                    |
|-------------------------------------------------------------------------------------------------------------------|-------------------------------------------------------------------|
|                                                                                                                   | ' '                                                               |
| DO NOT USE ANY AREAS INDICATED FOR EITHER VALUATION, PURCHASE SALE OR ANY OTHER FORM OF LEGALLY BINDING CONTRACT. | Client Mads & Yasmin Jensen Scale 1:100 at A3 Dwg No. 0158-GA-102 |
| DO NOT REPRODUCE ANY PART OF THIS DRAWING WITHOUT PRIOR WRITTEN CONSENT. THIS DRAWING                             | Created Current Stage Rev Drwn Chkd Date Comment                  |
| REMAINS THE COPYRIGHT OF ACKROYD + ASSOCIATES LTD.                                                                | Drawn Date Drawn                                                  |
|                                                                                                                   | TL Jan-21 Planning                                                |