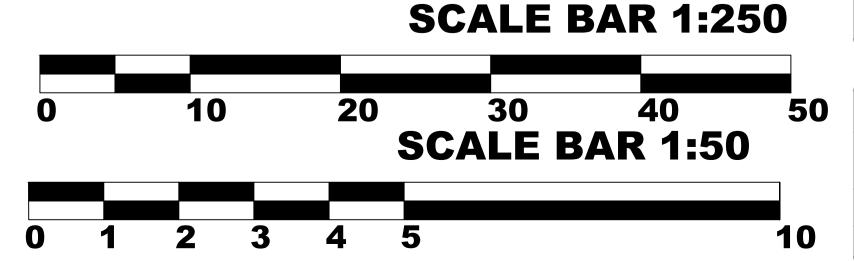

109 ROSSENDALE WAY
NW1 0AX

\*\*PROPOSED ELEVATION & SECTION AA

LONDON

SCALE AT AI:

1:50/1250

18/01/2021

PT

A1