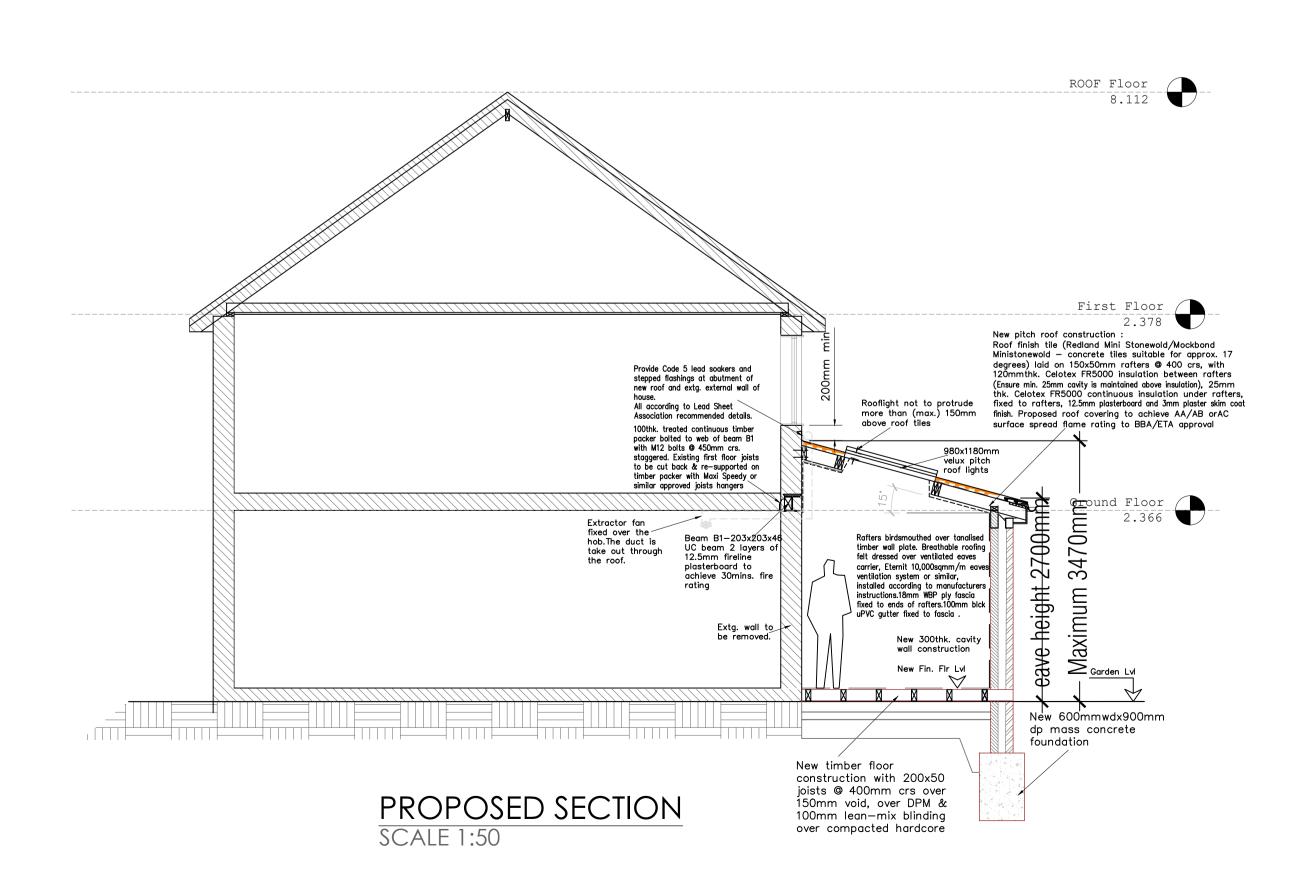

109 ROSSENDALE WAY
NW1 0AX

\*\*PROPOSED ELEVATION & SECTION AA

LONDON

SCALE AT AI:

1:50/1250

18/01/2021

PT

A1