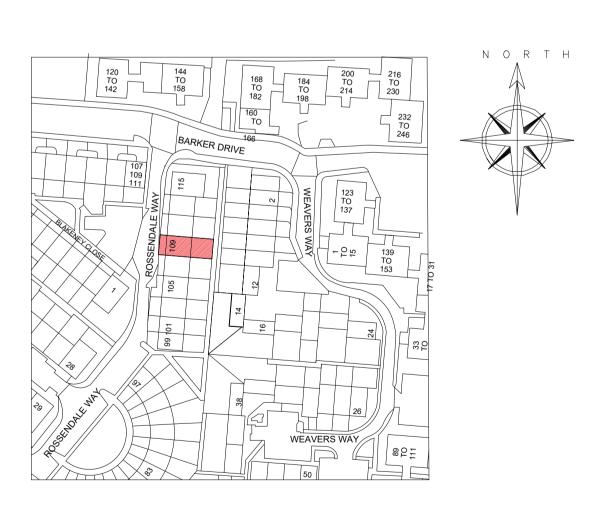

## EXISTING SIDE ELEVATION/VIEW A SCALE 1:100

EXISTING REAR ELEVATION SCALE 1:100

PROPOSED SITE LOCATION

109 ROSSENDALE WAY
NW1 0AX

\*\*PROPOSED ELEVATION & SECTION AA

LONDON

SCALE AT AI:

1:50/1250

18/01/2021

PT

A1