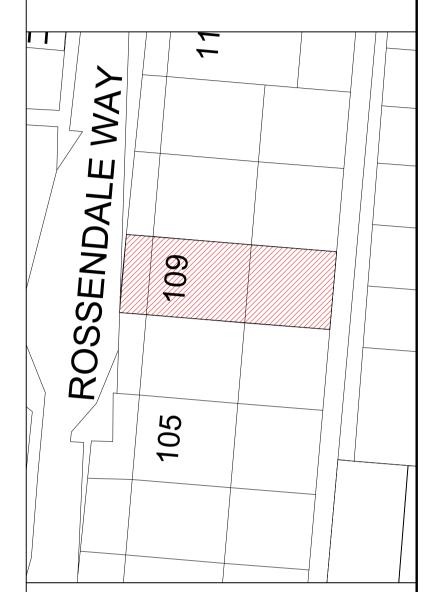

## EXISTING SIDE ELEVATION/VIEW A SCALE 1:100

EXISTING REAR ELEVATION SCALE 1:100

PROPOSED SITE LOCATION

109 ROSSENDALE WAY
NW1 0AX

\*\*PROPOSED ELEVATION & SECTION AA

LONDON

SCALE AT AI:

1:50/1250

18/01/2021

PT

A1