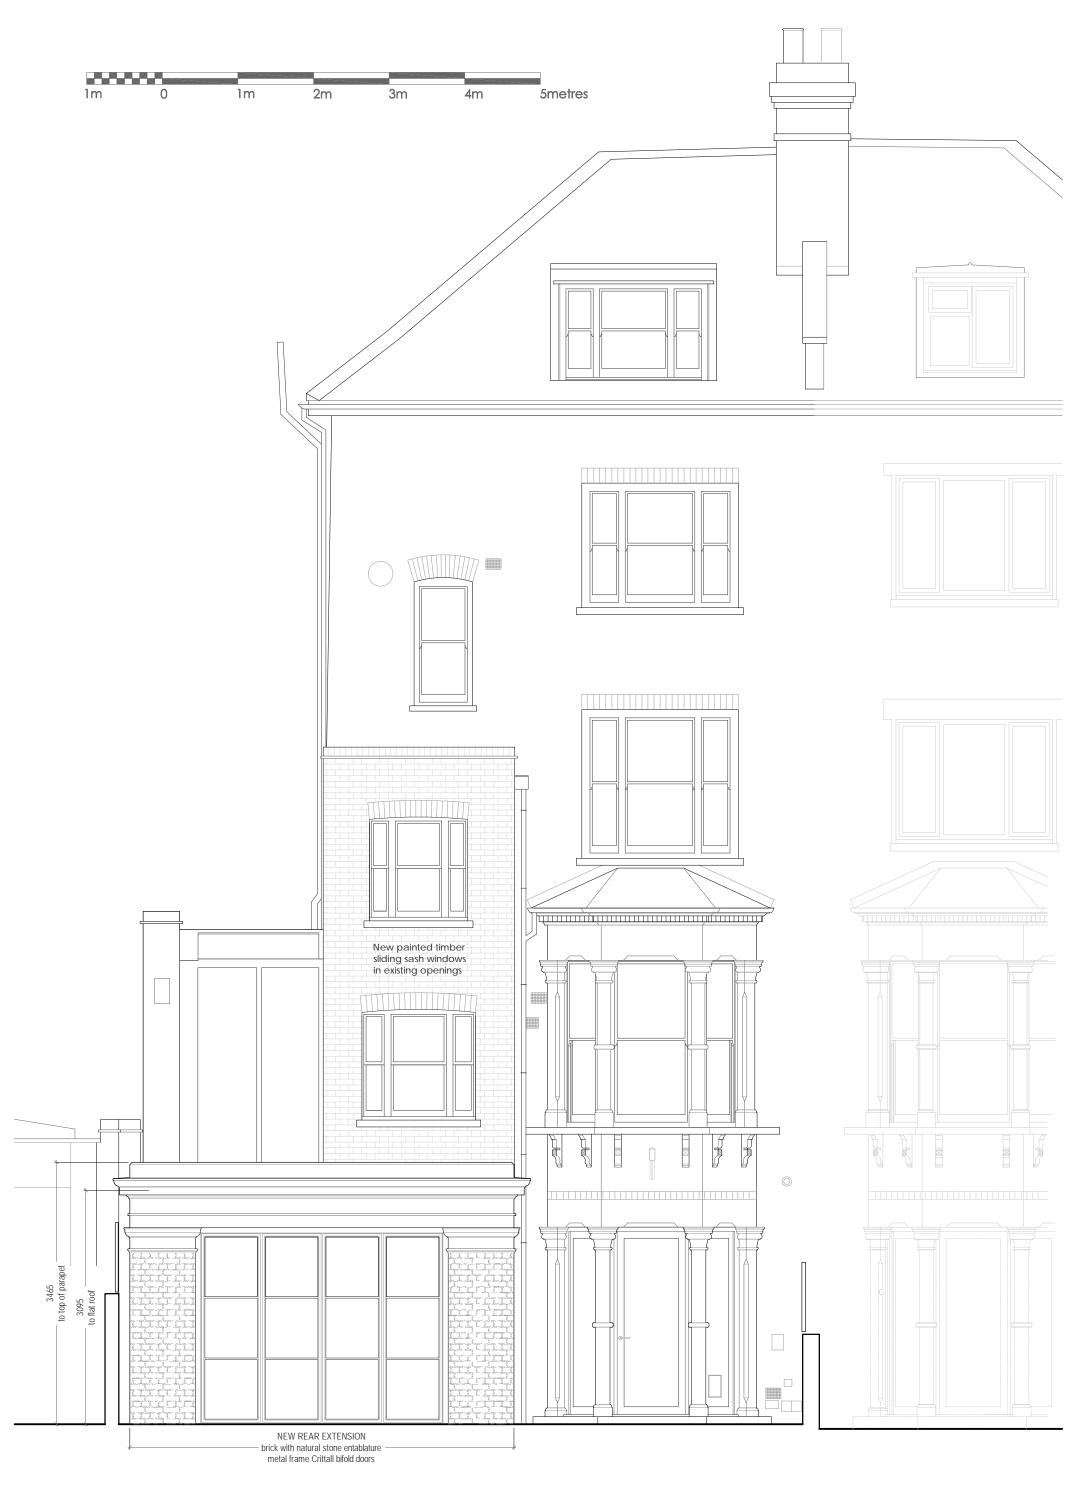

| north arrow | scale bar | Note:                                                                |  |              |  |                         | itecture & Design   | job       |                 |               | date    | status            |
|-------------|-----------|----------------------------------------------------------------------|--|--------------|--|-------------------------|---------------------|-----------|-----------------|---------------|---------|-------------------|
|             |           | All dimensions to be checked on site                                 |  | N N          |  | SCHD AICH               | lieciule & Design   | 110, 3    | South Hill Park | REFURBISHMENT | JAN     |                   |
|             |           | and any discrepancies reported to the                                |  | $\mathbb{N}$ |  | 40 Manor Road           | Walthamstow E17 5RZ | drawing   |                 | ł             |         | PLANNING          |
|             |           | Architect.                                                           |  |              |  | tel:                    | 020 8531 2571       | REAR ELEV |                 |               |         | drawing           |
|             |           |                                                                      |  |              |  | mobile:                 | 07400 466545        |           |                 |               | © A3    | drawing<br>number |
|             |           | Do not scale from this drawing:<br>Check with Architect if in doubt. |  | $\Lambda$    |  | website:                | www.schd.co.uk      |           | AS PROP         | OSED          | 1.00    | 2101/10           |
|             |           | Check with Achitect II III doubt.                                    |  |              |  | email: simon@schd.co.uk |                     |           |                 | 1:50          | 2101/18 |                   |