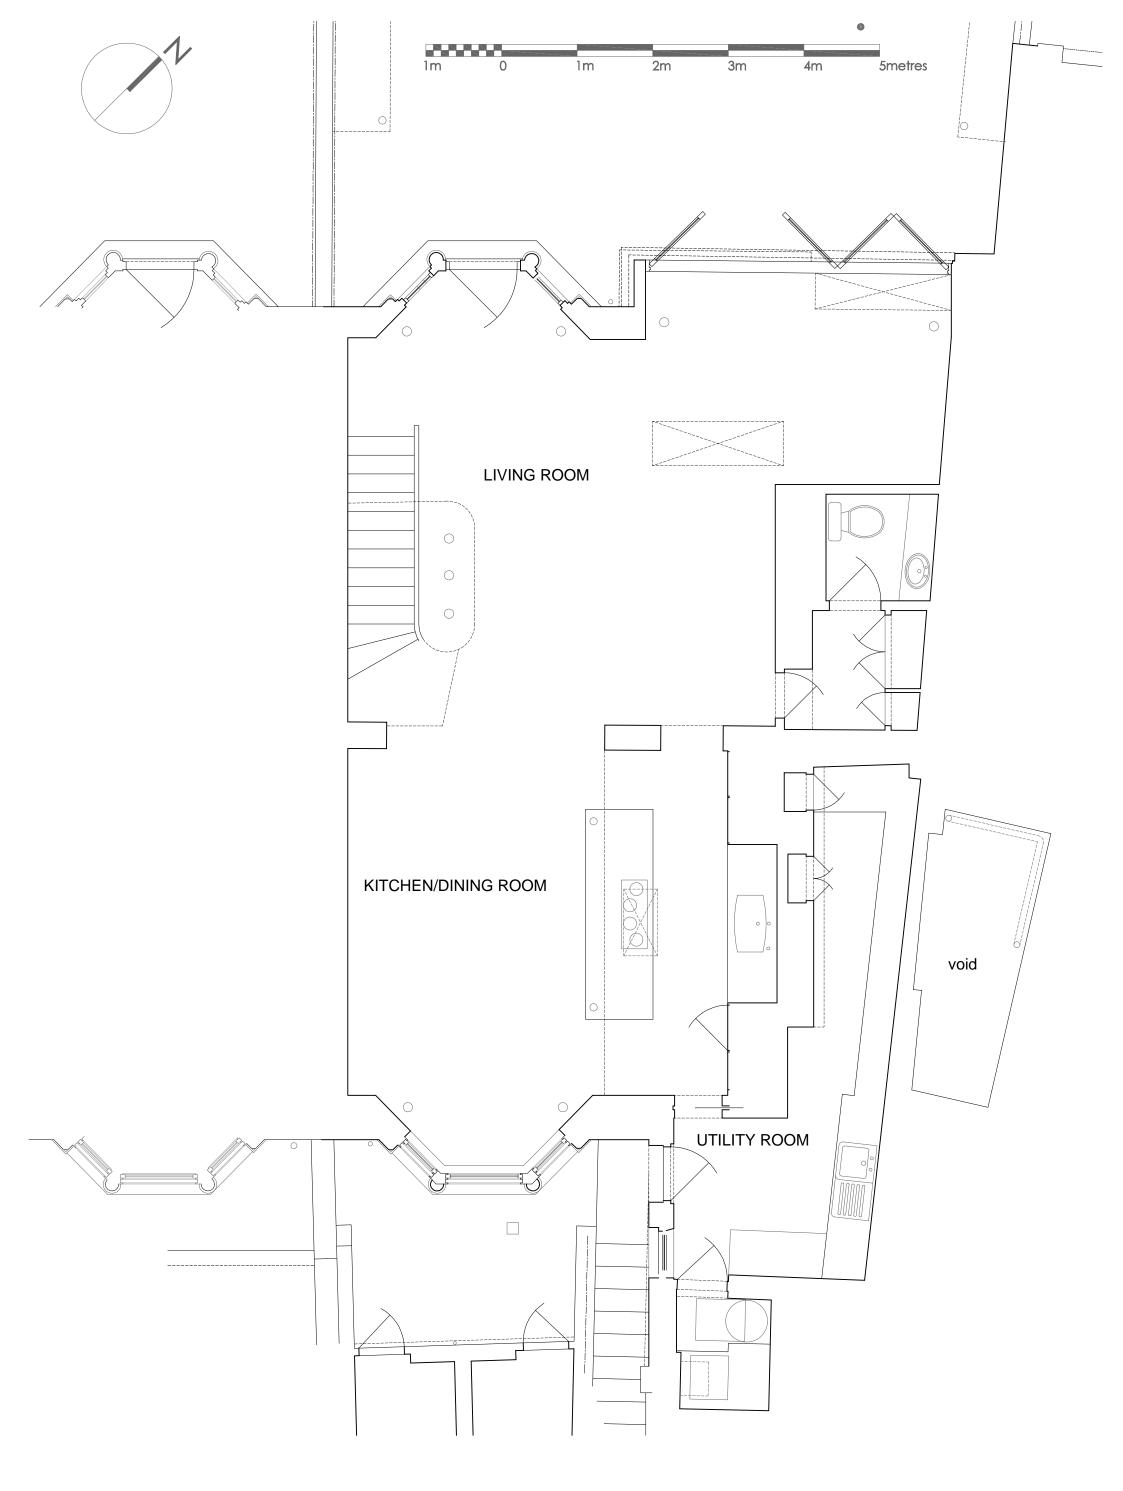

| north arrow | scale bar | Note:                                                                |   |                    | ecture & Design                    | job                  |               | date | status            |
|-------------|-----------|----------------------------------------------------------------------|---|--------------------|------------------------------------|----------------------|---------------|------|-------------------|
|             |           | All dimensions to be checked on site                                 | S |                    | •                                  | 110, SOUTH HILL PARK | REFURBISHMENT | DEC  |                   |
|             |           | and any discrepancies reported to the                                |   | 40 Manor Road      | Walthamstow E17 5RZ                |                      |               | '21  | - 1               |
|             |           | Architect.                                                           |   | tel:               | 020 8531 2571                      |                      |               |      | drawing<br>number |
|             |           | Do not scale from this drawing:<br>Check with Architect if in doubt. |   | mobile:            | 07400 466545                       |                      |               | © A3 | number            |
|             |           |                                                                      |   | website:<br>email: | www.schd.co.uk<br>simon@schd.co.uk |                      |               | 1:50 | 2101/02           |
|             |           |                                                                      |   | ernall.            | annon@schu.co.uk                   |                      |               | 1.50 | 2101/02           |