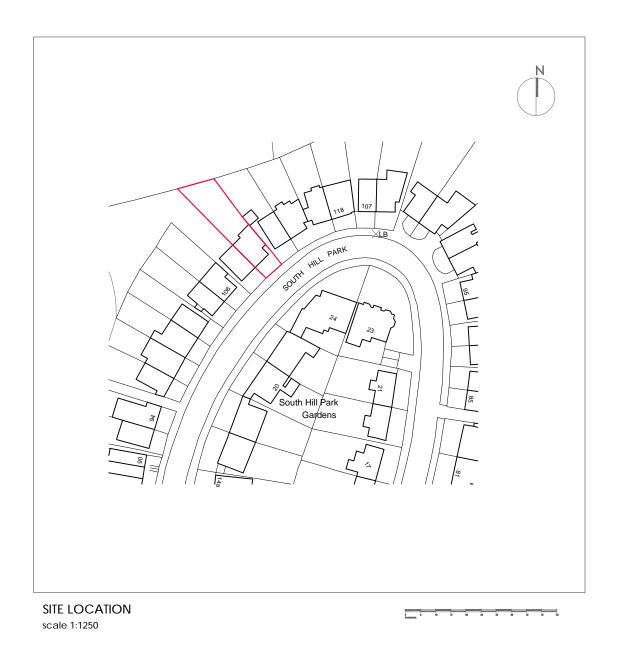

## **SCHEDULE OF DRAWINGS**

| number                        | drawing                                                                                    |
|-------------------------------|--------------------------------------------------------------------------------------------|
| 2101/00                       | Location plan                                                                              |
| 2101/01                       | Site & roof plans - as existing & proposed                                                 |
| 2101/02<br>2101/03            | Lower ground floor plan - as existing Upper ground floor plan - as existing                |
| 2101/08<br>2101/10            | Rear elevation - as existing<br>Long section - as existing                                 |
| 2101/12<br>2101/13            | Lower ground floor plan - as proposed<br>Upper ground floor plan - as proposed             |
| 2101/18<br>2101/19<br>2101/20 | Rear elevation - as proposed<br>Side elevation - as proposed<br>Long section - as proposed |
| 2101/21                       | Site photos - as existing                                                                  |