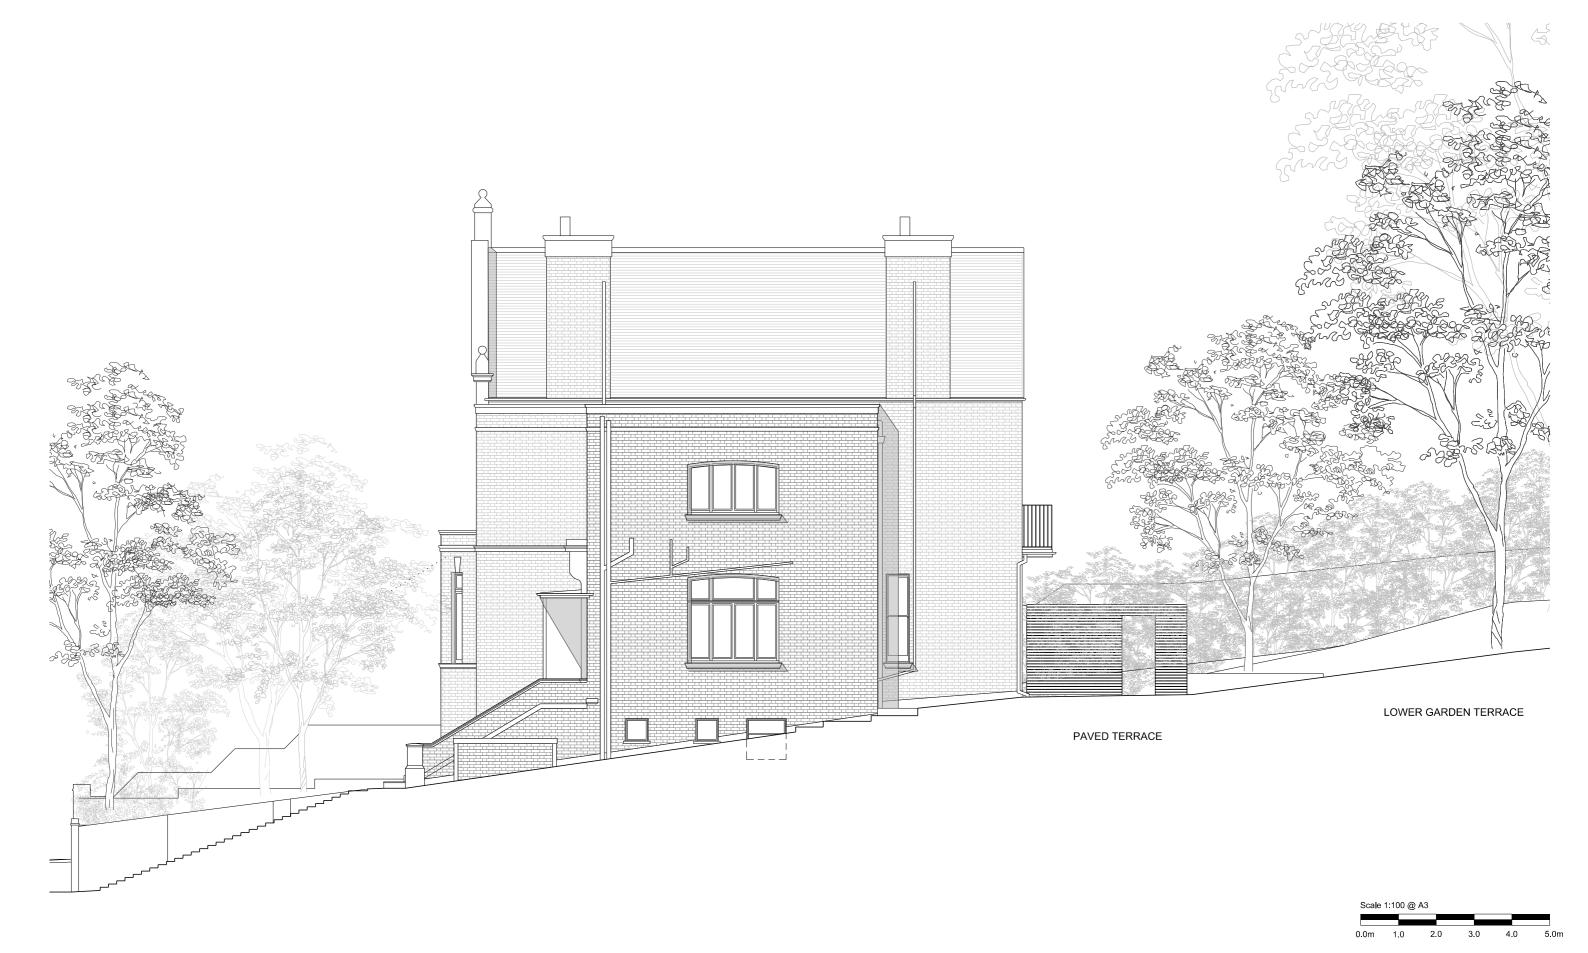

| Description                                   |
|-----------------------------------------------|
| Single-storey side and rear extension to      |
| Upper Ground Floor flat with incorporation of |
| existing garage                               |
|                                               |

| Project             |
|---------------------|
| 8 Lindfield Gardens |
| London NW3 6PU      |
|                     |
|                     |

Drawing Title
AS EXISTING
SIDE ELEVATION FROM No. 6

| 1 | Drawing Purpose FOR PLANNING |  | Drawing Date 28/01/2021 | Revision Date | Revision<br>P1 | Drawing Number JCA-0693-0009-EE-SIDE | Scale @ A3<br>1:100 |
|---|------------------------------|--|-------------------------|---------------|----------------|--------------------------------------|---------------------|