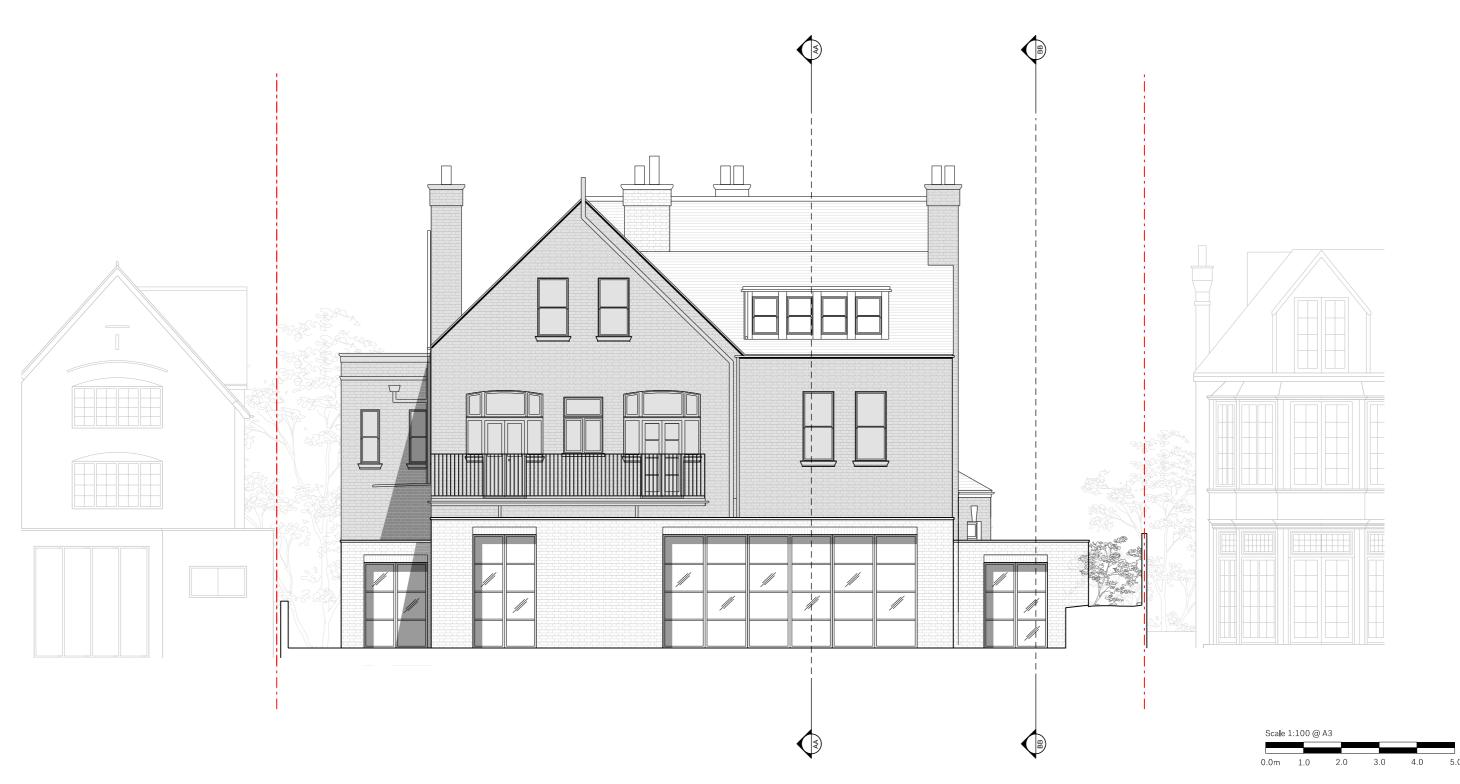

| Description                                                                            | Project           |
|----------------------------------------------------------------------------------------|-------------------|
| Single-storey side and rear extension to Upper Ground Floor flat with incorporation of | 8 Lindf<br>Londor |
| existing garage                                                                        |                   |

| Project                               | Drawing Title                 |
|---------------------------------------|-------------------------------|
| 8 Lindfield Gardens<br>London NW3 6PU | AS PROPOSED<br>REAR ELEVATION |

JCA-0693-1006-PE-RE 1:100