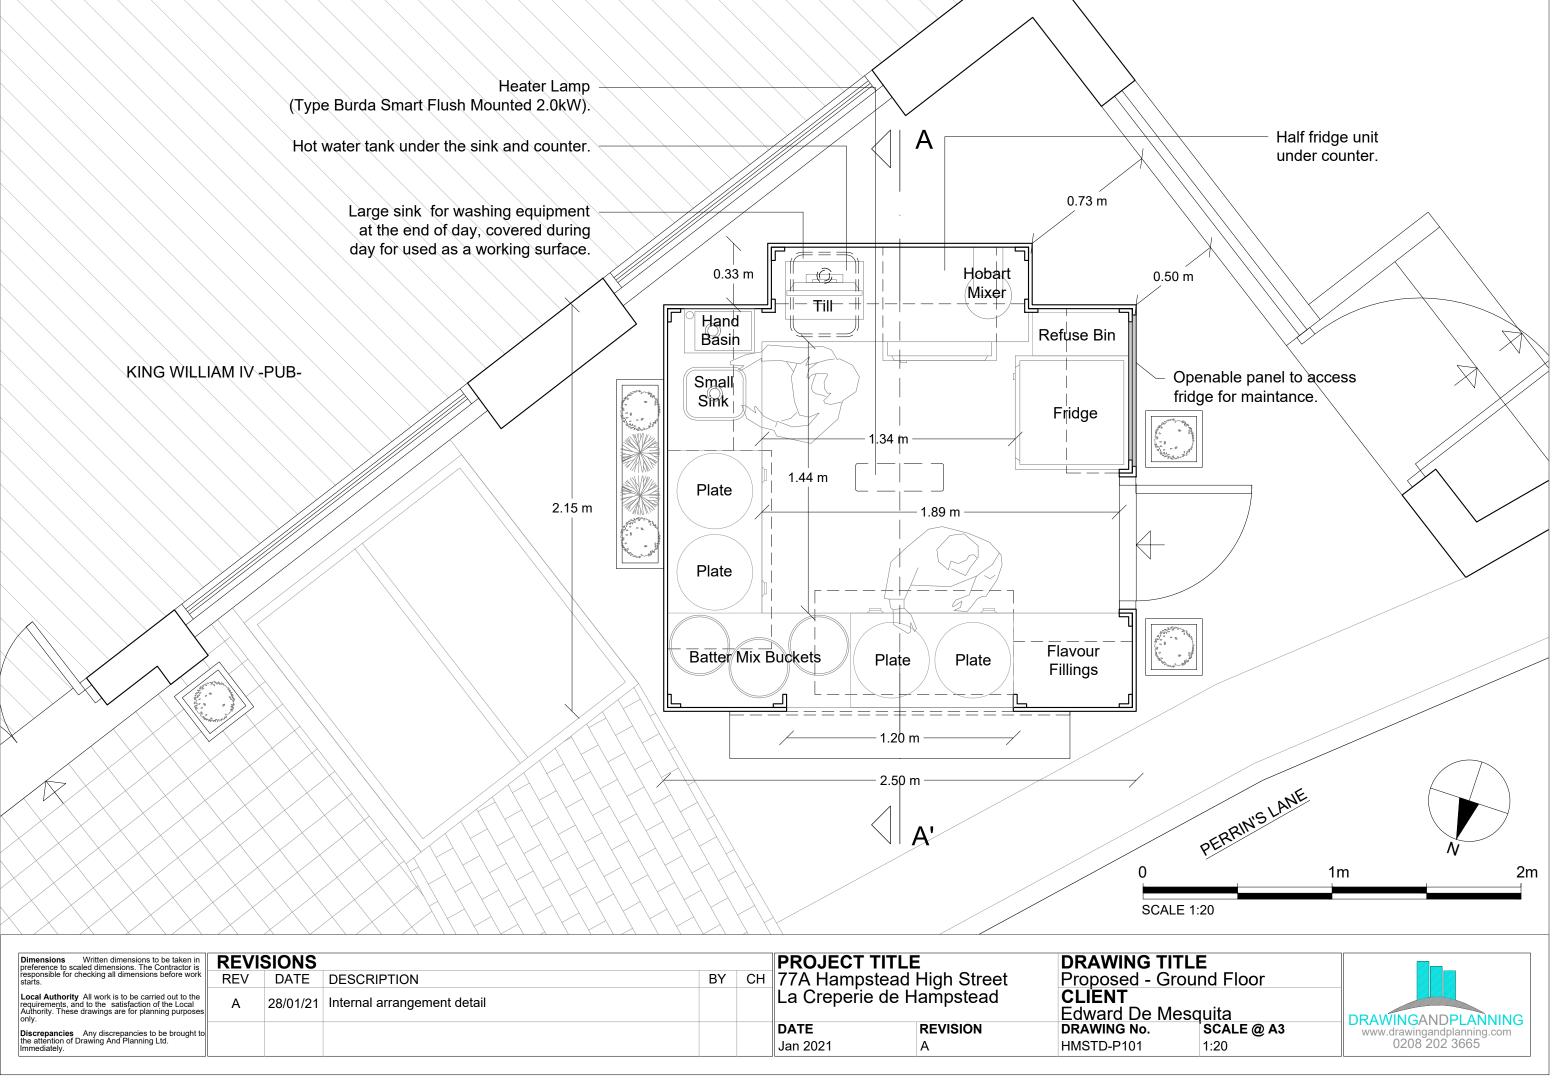

| Dimensions Written dimensions to be taken in<br>preference to scaled dimensions. The Contractor is<br>responsible for checking all dimensions before work<br>starts.       |     |          |                             |      | PROJECT TITLE |                         | DRAWING TITL                    |                           |
|----------------------------------------------------------------------------------------------------------------------------------------------------------------------------|-----|----------|-----------------------------|------|---------------|-------------------------|---------------------------------|---------------------------|
|                                                                                                                                                                            | REV | DATE     | DESCRIPTION                 | BY ( | СН            | 77A Hampstead           | High Street                     | Proposed - Grou           |
| Local Authority All work is to be carried out to the<br>requirements, and to the satisfaction of the Local<br>Authority. These drawings are for planning purposes<br>only. | А   | 28/01/21 | Internal arrangement detail |      |               | La Creperie de H        | <b>CLIENT</b><br>Edward De Mese |                           |
| <b>Discrepancies</b> Any discrepancies to be brought to the attention of Drawing And Planning Ltd. Immediately.                                                            |     |          |                             |      |               | <b>DATE</b><br>Jan 2021 | <b>REVISION</b><br>A            | DRAWING No.<br>HMSTD-P101 |