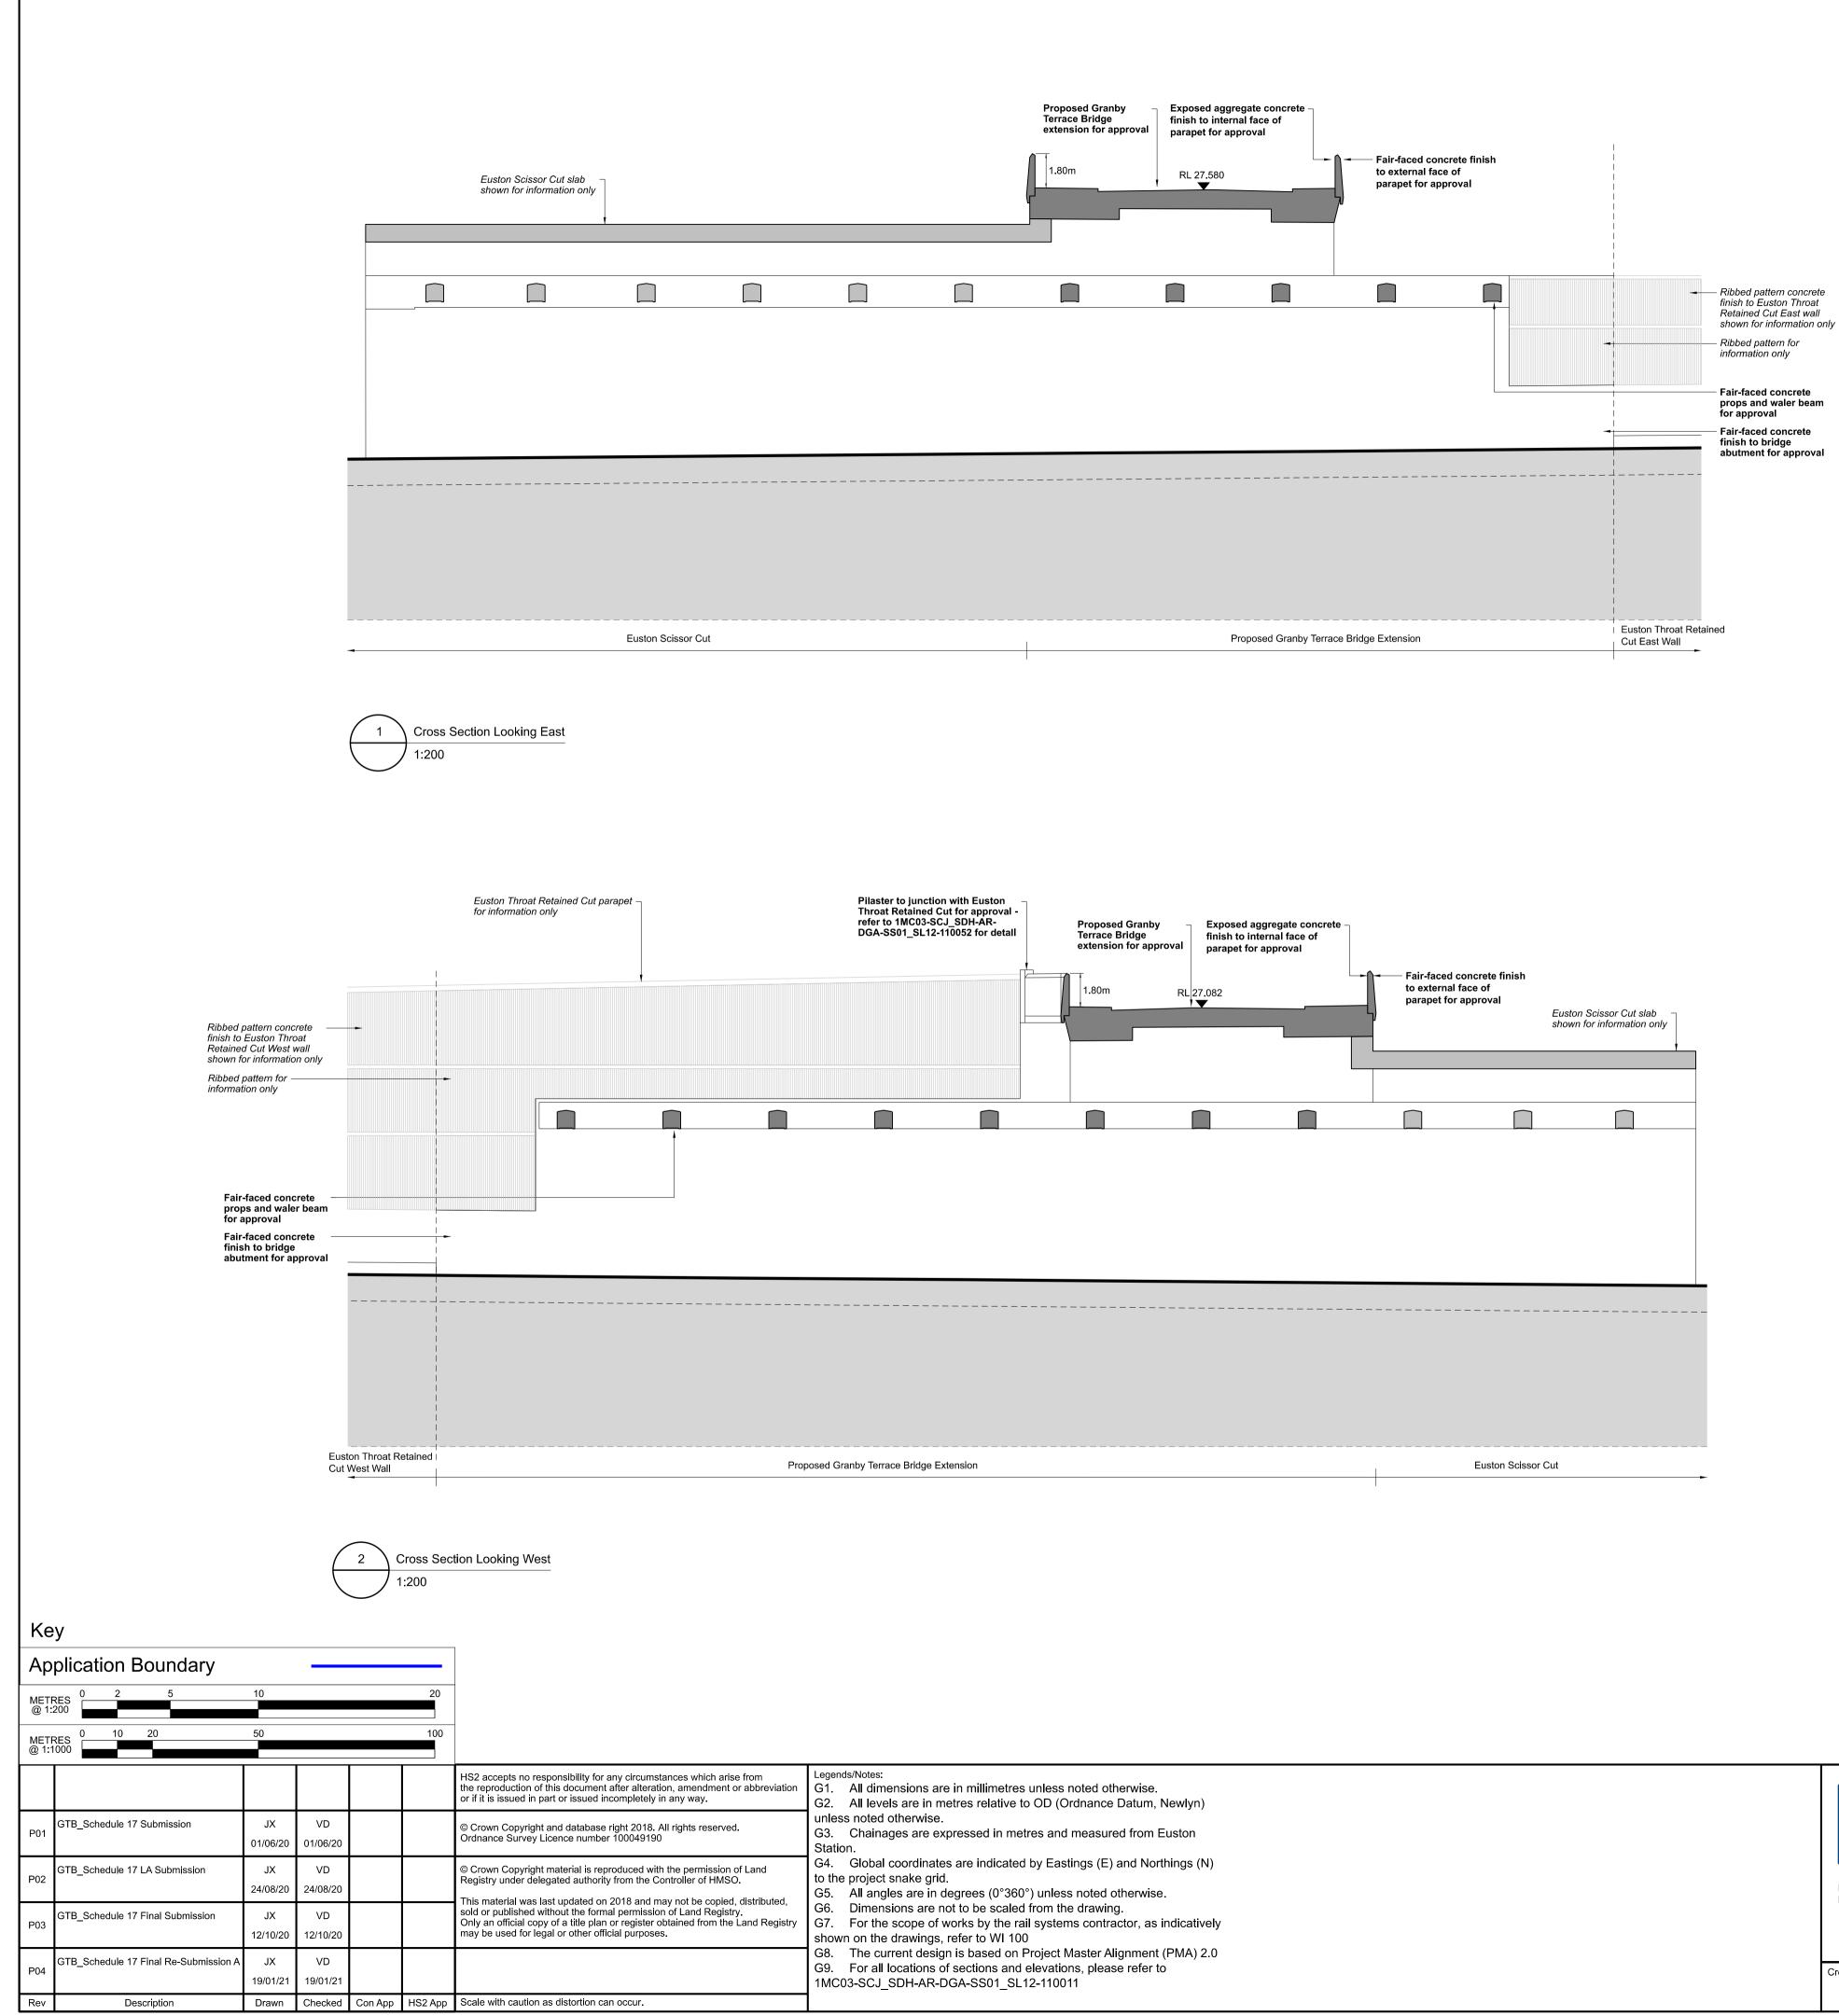

## **ISSUED FOR ACCEPTANCE**

| Zone                                                   | Project/Contract                                       |                                     |                     |                        |
|--------------------------------------------------------|--------------------------------------------------------|-------------------------------------|---------------------|------------------------|
| Granby Terrace Bridge                                  | HS2-MWCC SCS Sector S1                                 |                                     |                     |                        |
| Design Stage Detailed Design                           | Discipline/Function<br>Architectural                   |                                     |                     |                        |
| Drawing Title<br>Granby Terrace Bridge                 | Drawn<br>J Xu                                          | <sup>Checked</sup><br>V.De Siqueira | Approved<br>D Lewin |                        |
| Schedule 17 Plans and Specifications<br>Cross Sections | Date 22/01/21                                          | <sub>Scale</sub><br>AS SHOWN        | Size<br>A1          |                        |
| For Approval                                           | Drawing No. R<br>1MC03-SCJ_SDH-AR-DSE-SS01_SL12-110041 |                                     |                     | <sup>Rev.</sup><br>P04 |