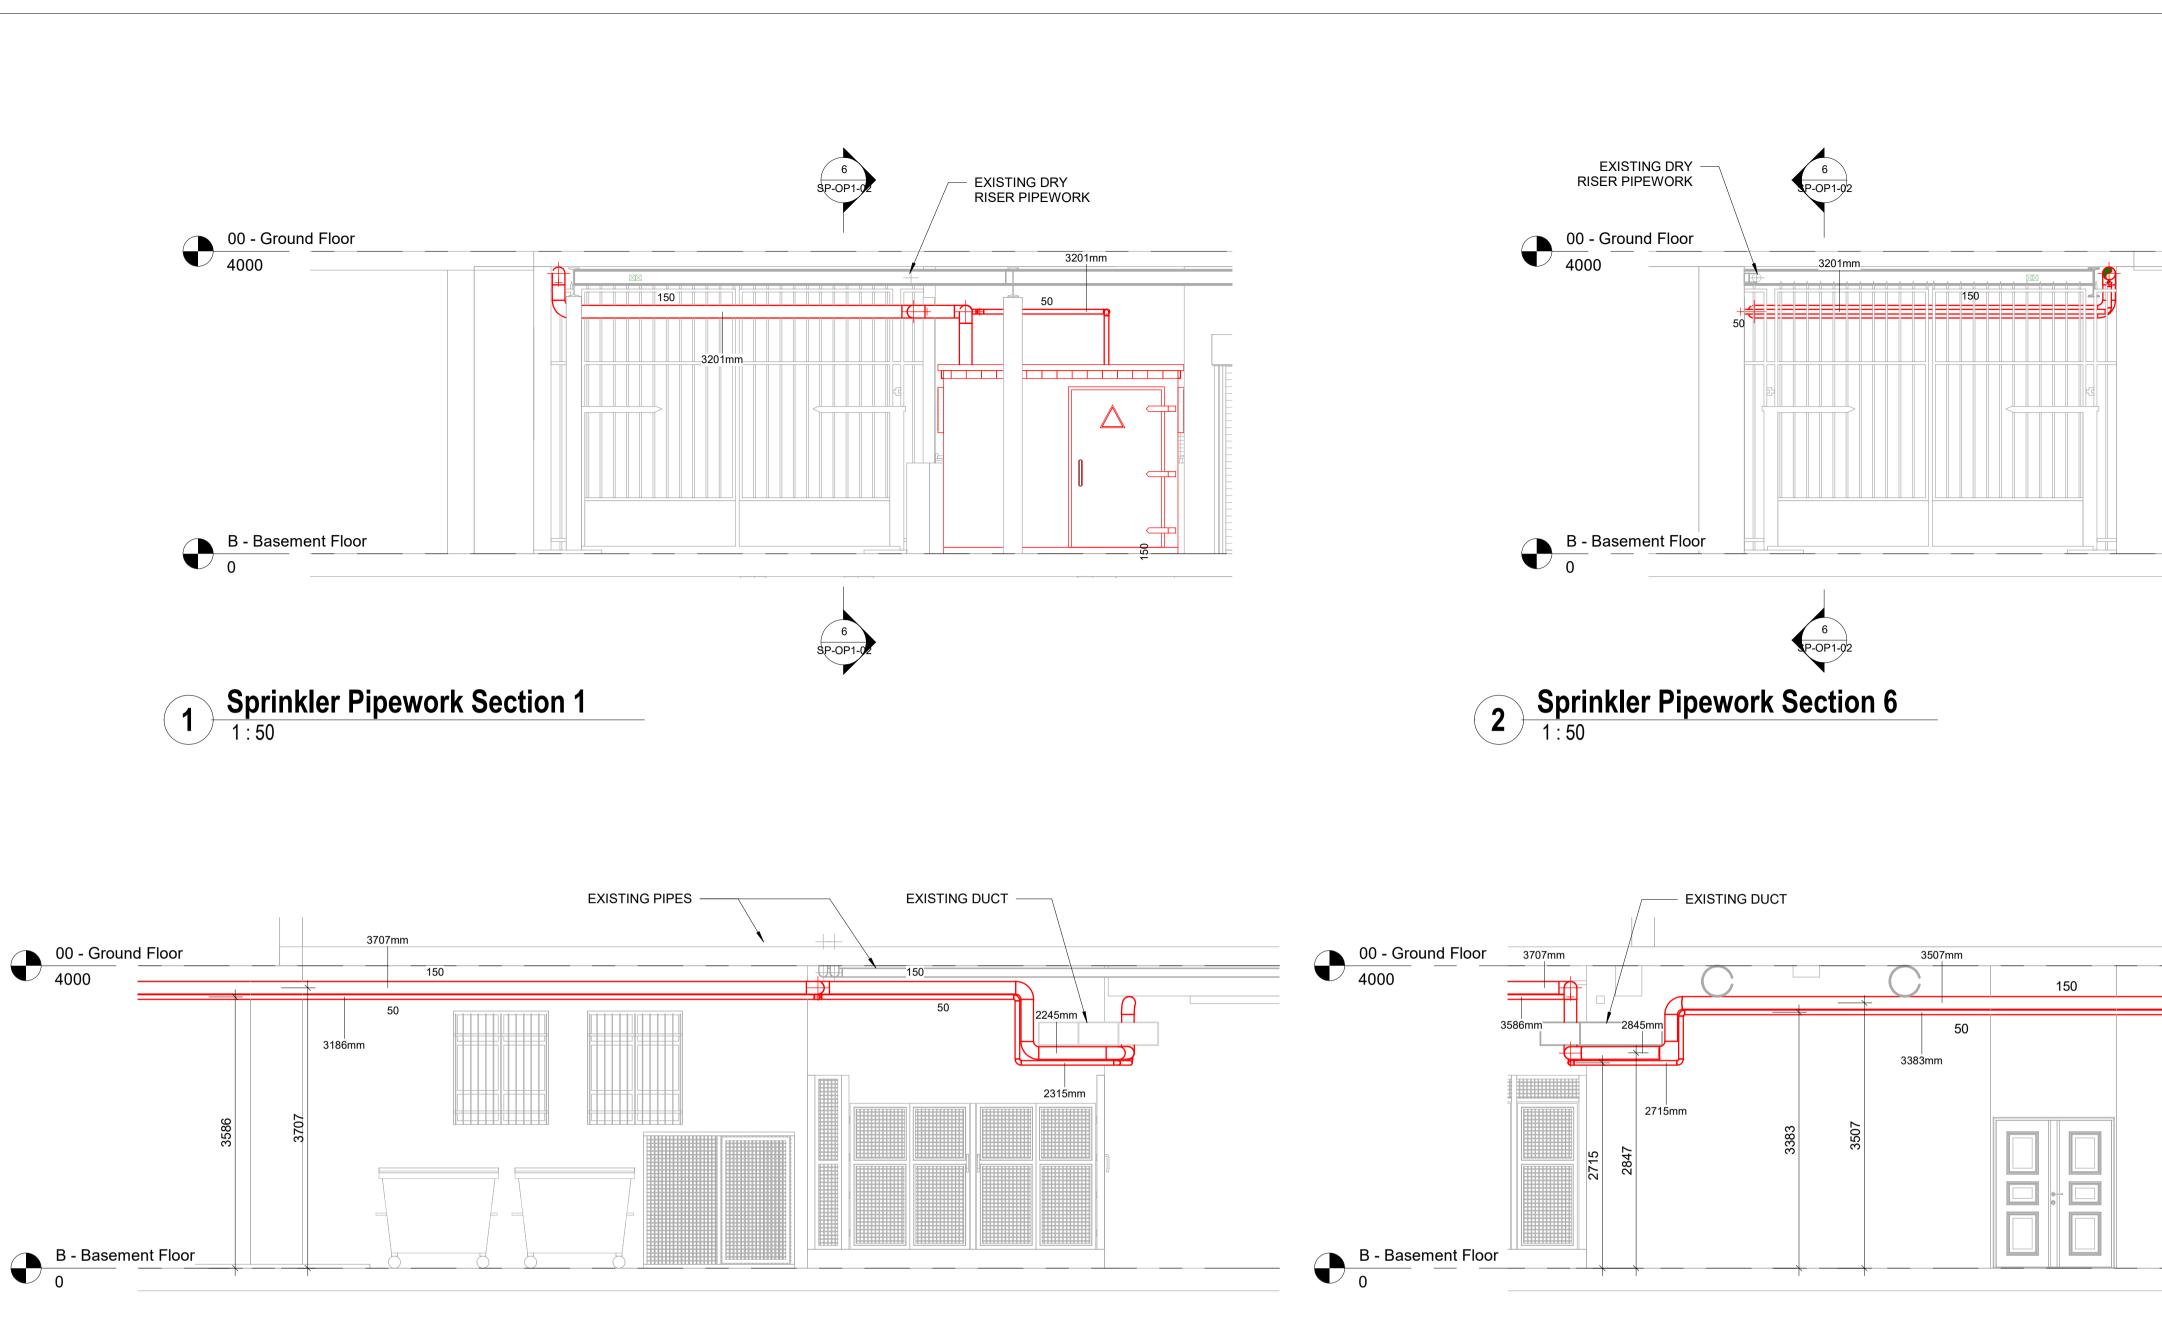

3 Sprinkler Pipework Section 3
1:50

Sprinkler Pipework Section 4
1:50

6 Sprinkler Pipework Section 2
1:50

NOTES

 THIS IS A PRE APPLICATION INFORMATION DRAWING AND SHALL NOT BE USED FOR CONSTRUCTION OR INSTALLATION PURPOSES.
 DO NOT SCALE OFF THIS DRAWING.
 ALL DIMENSIONS TO BE VERIFIED ON SITE BEFORE COMPLETING SHOP DRAWINGS AND SETTING OUT

4. THIS DRAWING SHALL BE READ IN CONJUNCTION WITH THE TECHNICAL SPECIFICATION AND ASSOCIATED EQUIPMENT SCHEDULES.

LEGEND:

——— SPRINKLER PIPEWORK

O S B O R N

Osborn Associates Ltd
South Barn, Crockham Park,
Crockham Hill, Edenbridge,
Kent, TN8 6SR
England
TEL: +44 (0)1732 860460
www.osbornassociates.co.uk

UNIVERSITY COLLEGE LONDON SLADE SCHOOL OF ART SPRINKLER INSTALLATION

SERVICE YARD TO SLADE SPRINKLER PIPEWORK ROUTE SHEET 2 OF 2

|   | Scale<br>@ A1  | As indicated | CAD Ref.<br>File Path | G:\Office Files\0sborn\1900-1999\1955<br>UCL Stade School of Art\Drawings |     |         |  |
|---|----------------|--------------|-----------------------|---------------------------------------------------------------------------|-----|---------|--|
|   | Drawn          | HS           | Chkd/Aprd SD/S        | SD/SD                                                                     |     | JULY.20 |  |
| I | Job No.        | 1955         | Drg No.               | P1-02                                                                     | Rev | T1      |  |
|   | © Copyright 20 |              | 2019                  | © Osborn Associates Ltd                                                   |     |         |  |