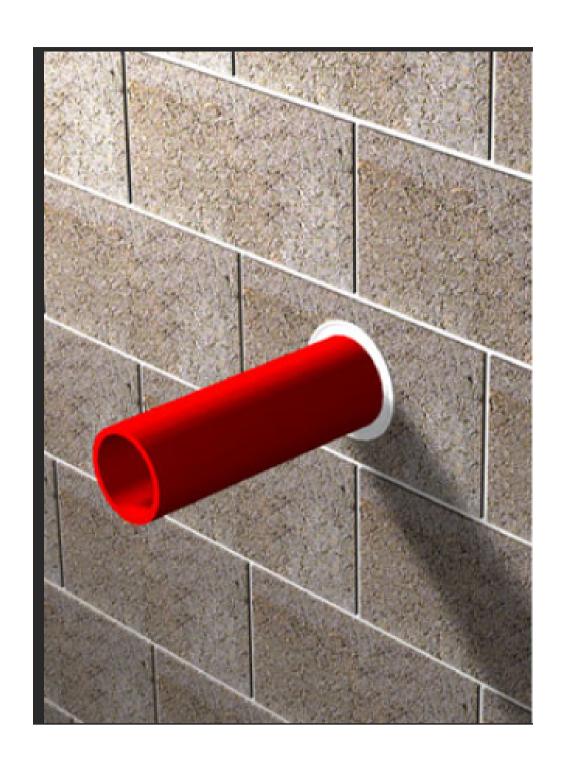

**ESCUTCHEONS DETAIL 'A'** 

**ESCUTCHEONS DETAIL 'B'** 

**CONCRETE WALL PENETRATION** 

SPRINKLER MAIN WITH PIPE ESCUTCHEON DETAIL FIRST FLOOR SPRINKLER MAIN 3D

SPRINKLER MAIN WITH PIPE ESCUTCHEON DETAIL FIRST FLOOR SPRINKLER MAIN SECTION