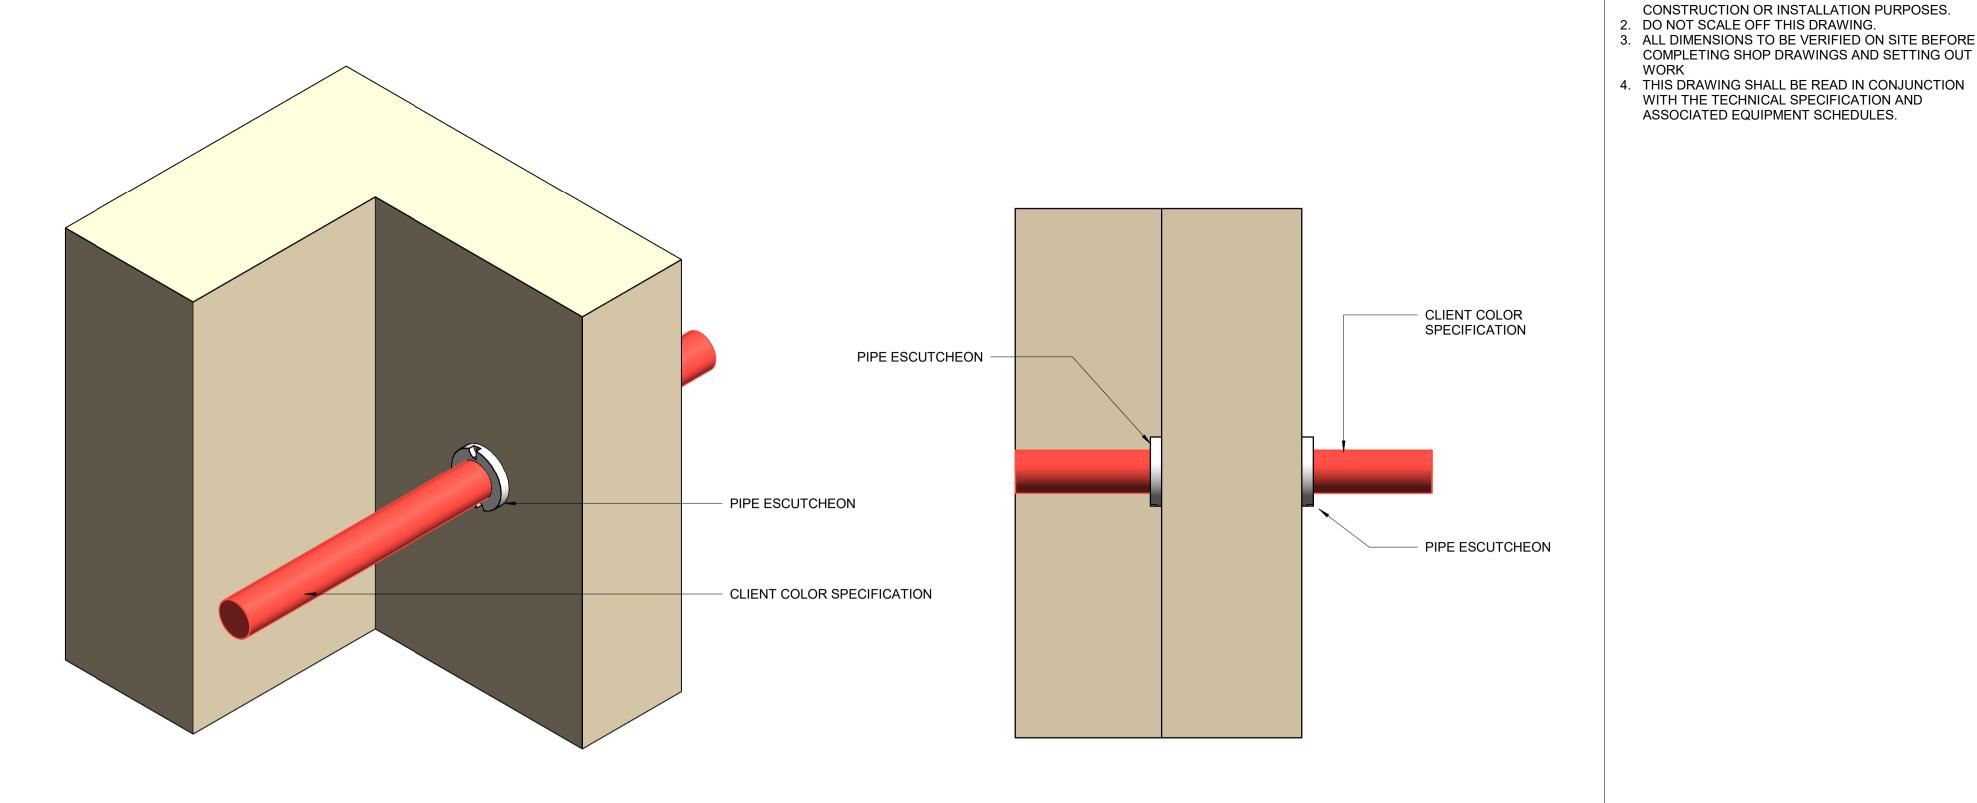

**ESCUTCHEONS DETAIL 'A'** 

**ESCUTCHEONS DETAIL 'B'** 

**CONCRETE WALL PENETRATION** 

SPRINKLER MAIN WITH PIPE ESCUTCHEON DETAIL FIRST FLOOR SPRINKLER MAIN 3D

SPRINKLER MAIN WITH PIPE ESCUTCHEON DETAIL FIRST FLOOR SPRINKLER MAIN SECTION