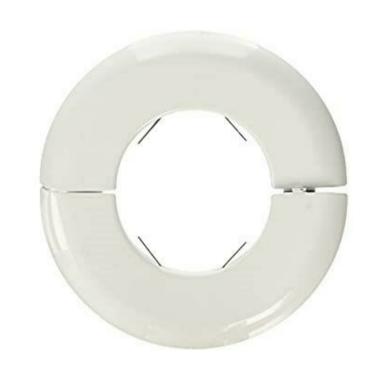

**ESCUTCHEONS DETAIL 'A'** 

**ESCUTCHEONS DETAIL 'B'** 

**CONCRETE WALL PENETRATION** 

SPRINKLER MAIN WITH PIPE ESCUTCHEON DETAIL FIRST FLOOR SPRINKLER MAIN 3D

SPRINKLER MAIN WITH PIPE ESCUTCHEON DETAIL FIRST FLOOR SPRINKLER MAIN SECTION