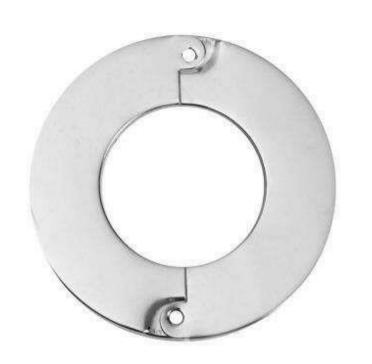

**ESCUTCHEONS DETAIL 'A'** 

**ESCUTCHEONS DETAIL 'B'** 

**CONCRETE WALL PENETRATION** 

SPRINKLER MAIN WITH PIPE ESCUTCHEON DETAIL FIRST FLOOR SPRINKLER MAIN 3D

SPRINKLER MAIN WITH PIPE ESCUTCHEON DETAIL FIRST FLOOR SPRINKLER MAIN SECTION