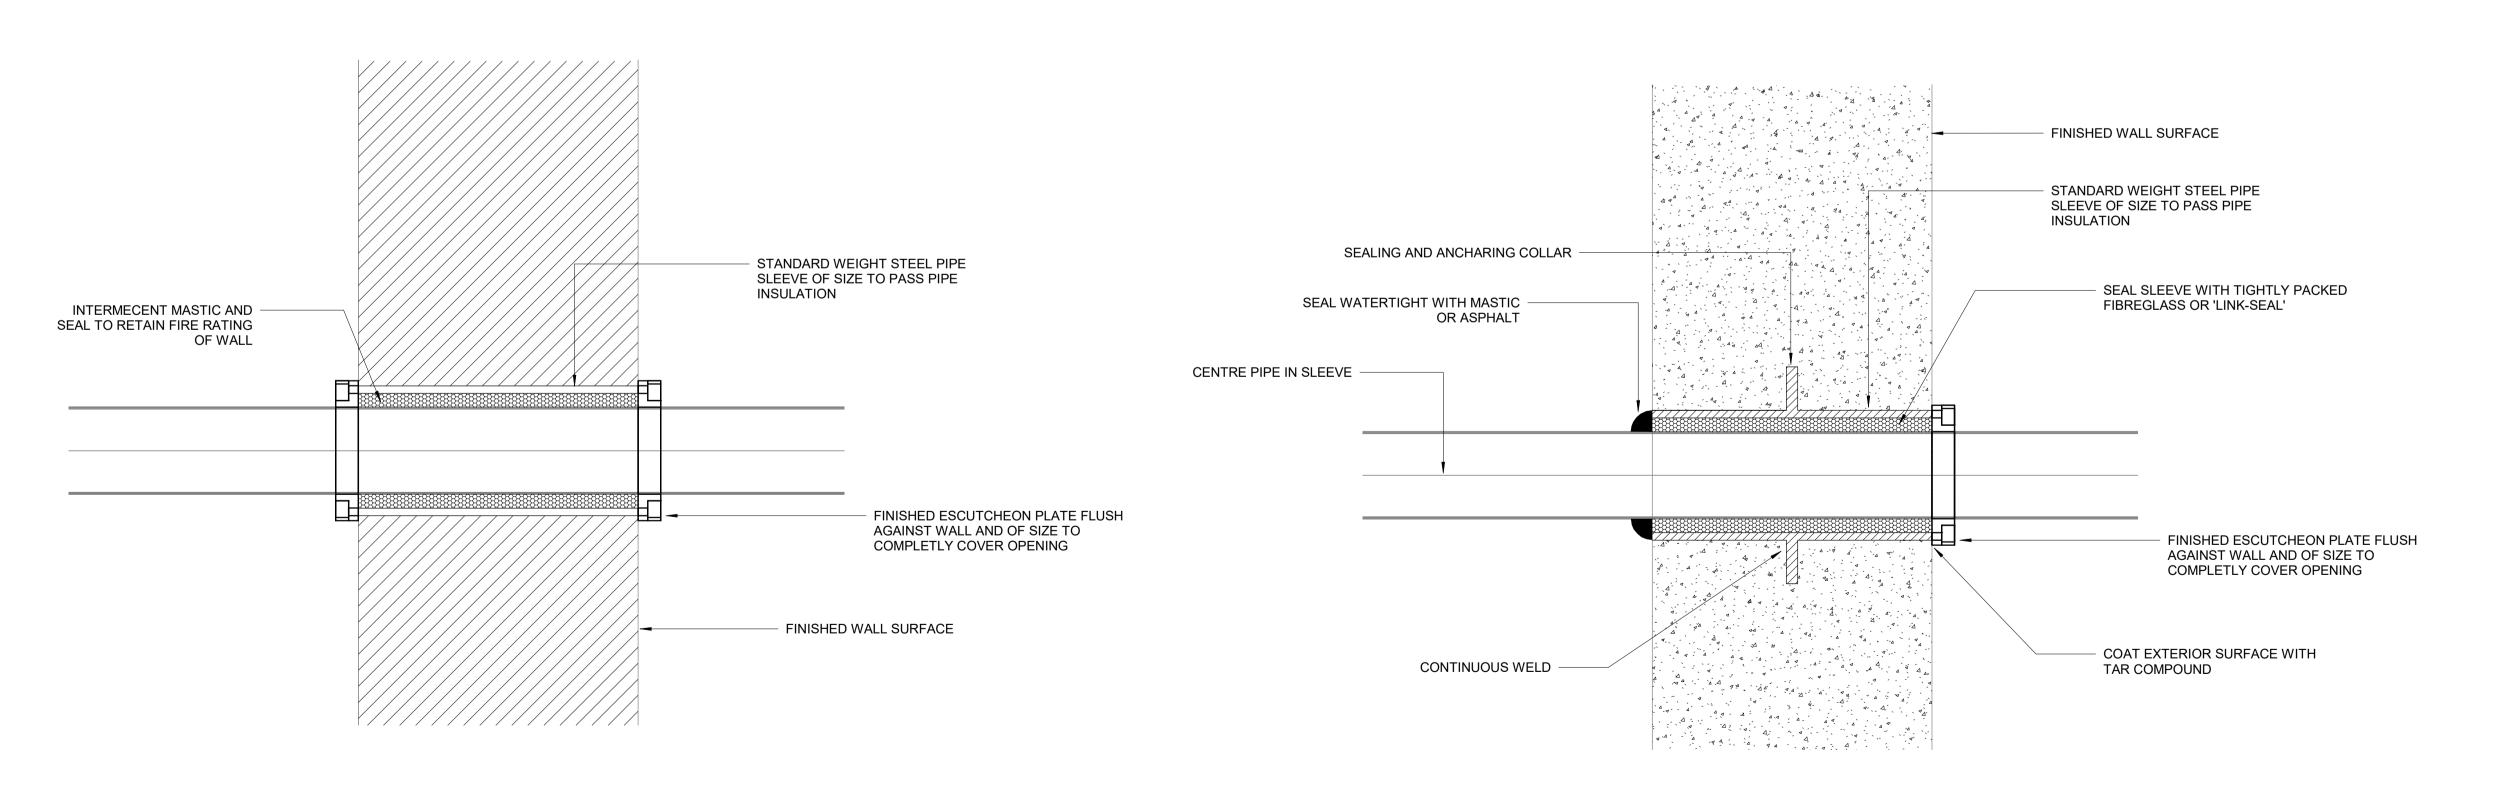

**ESCUTCHEONS DETAIL 'A'** 

**ESCUTCHEONS DETAIL 'B'** 

**CONCRETE WALL PENETRATION** 

SPRINKLER MAIN WITH PIPE ESCUTCHEON DETAIL FIRST FLOOR SPRINKLER MAIN 3D

SPRINKLER MAIN WITH PIPE ESCUTCHEON DETAIL FIRST FLOOR SPRINKLER MAIN SECTION