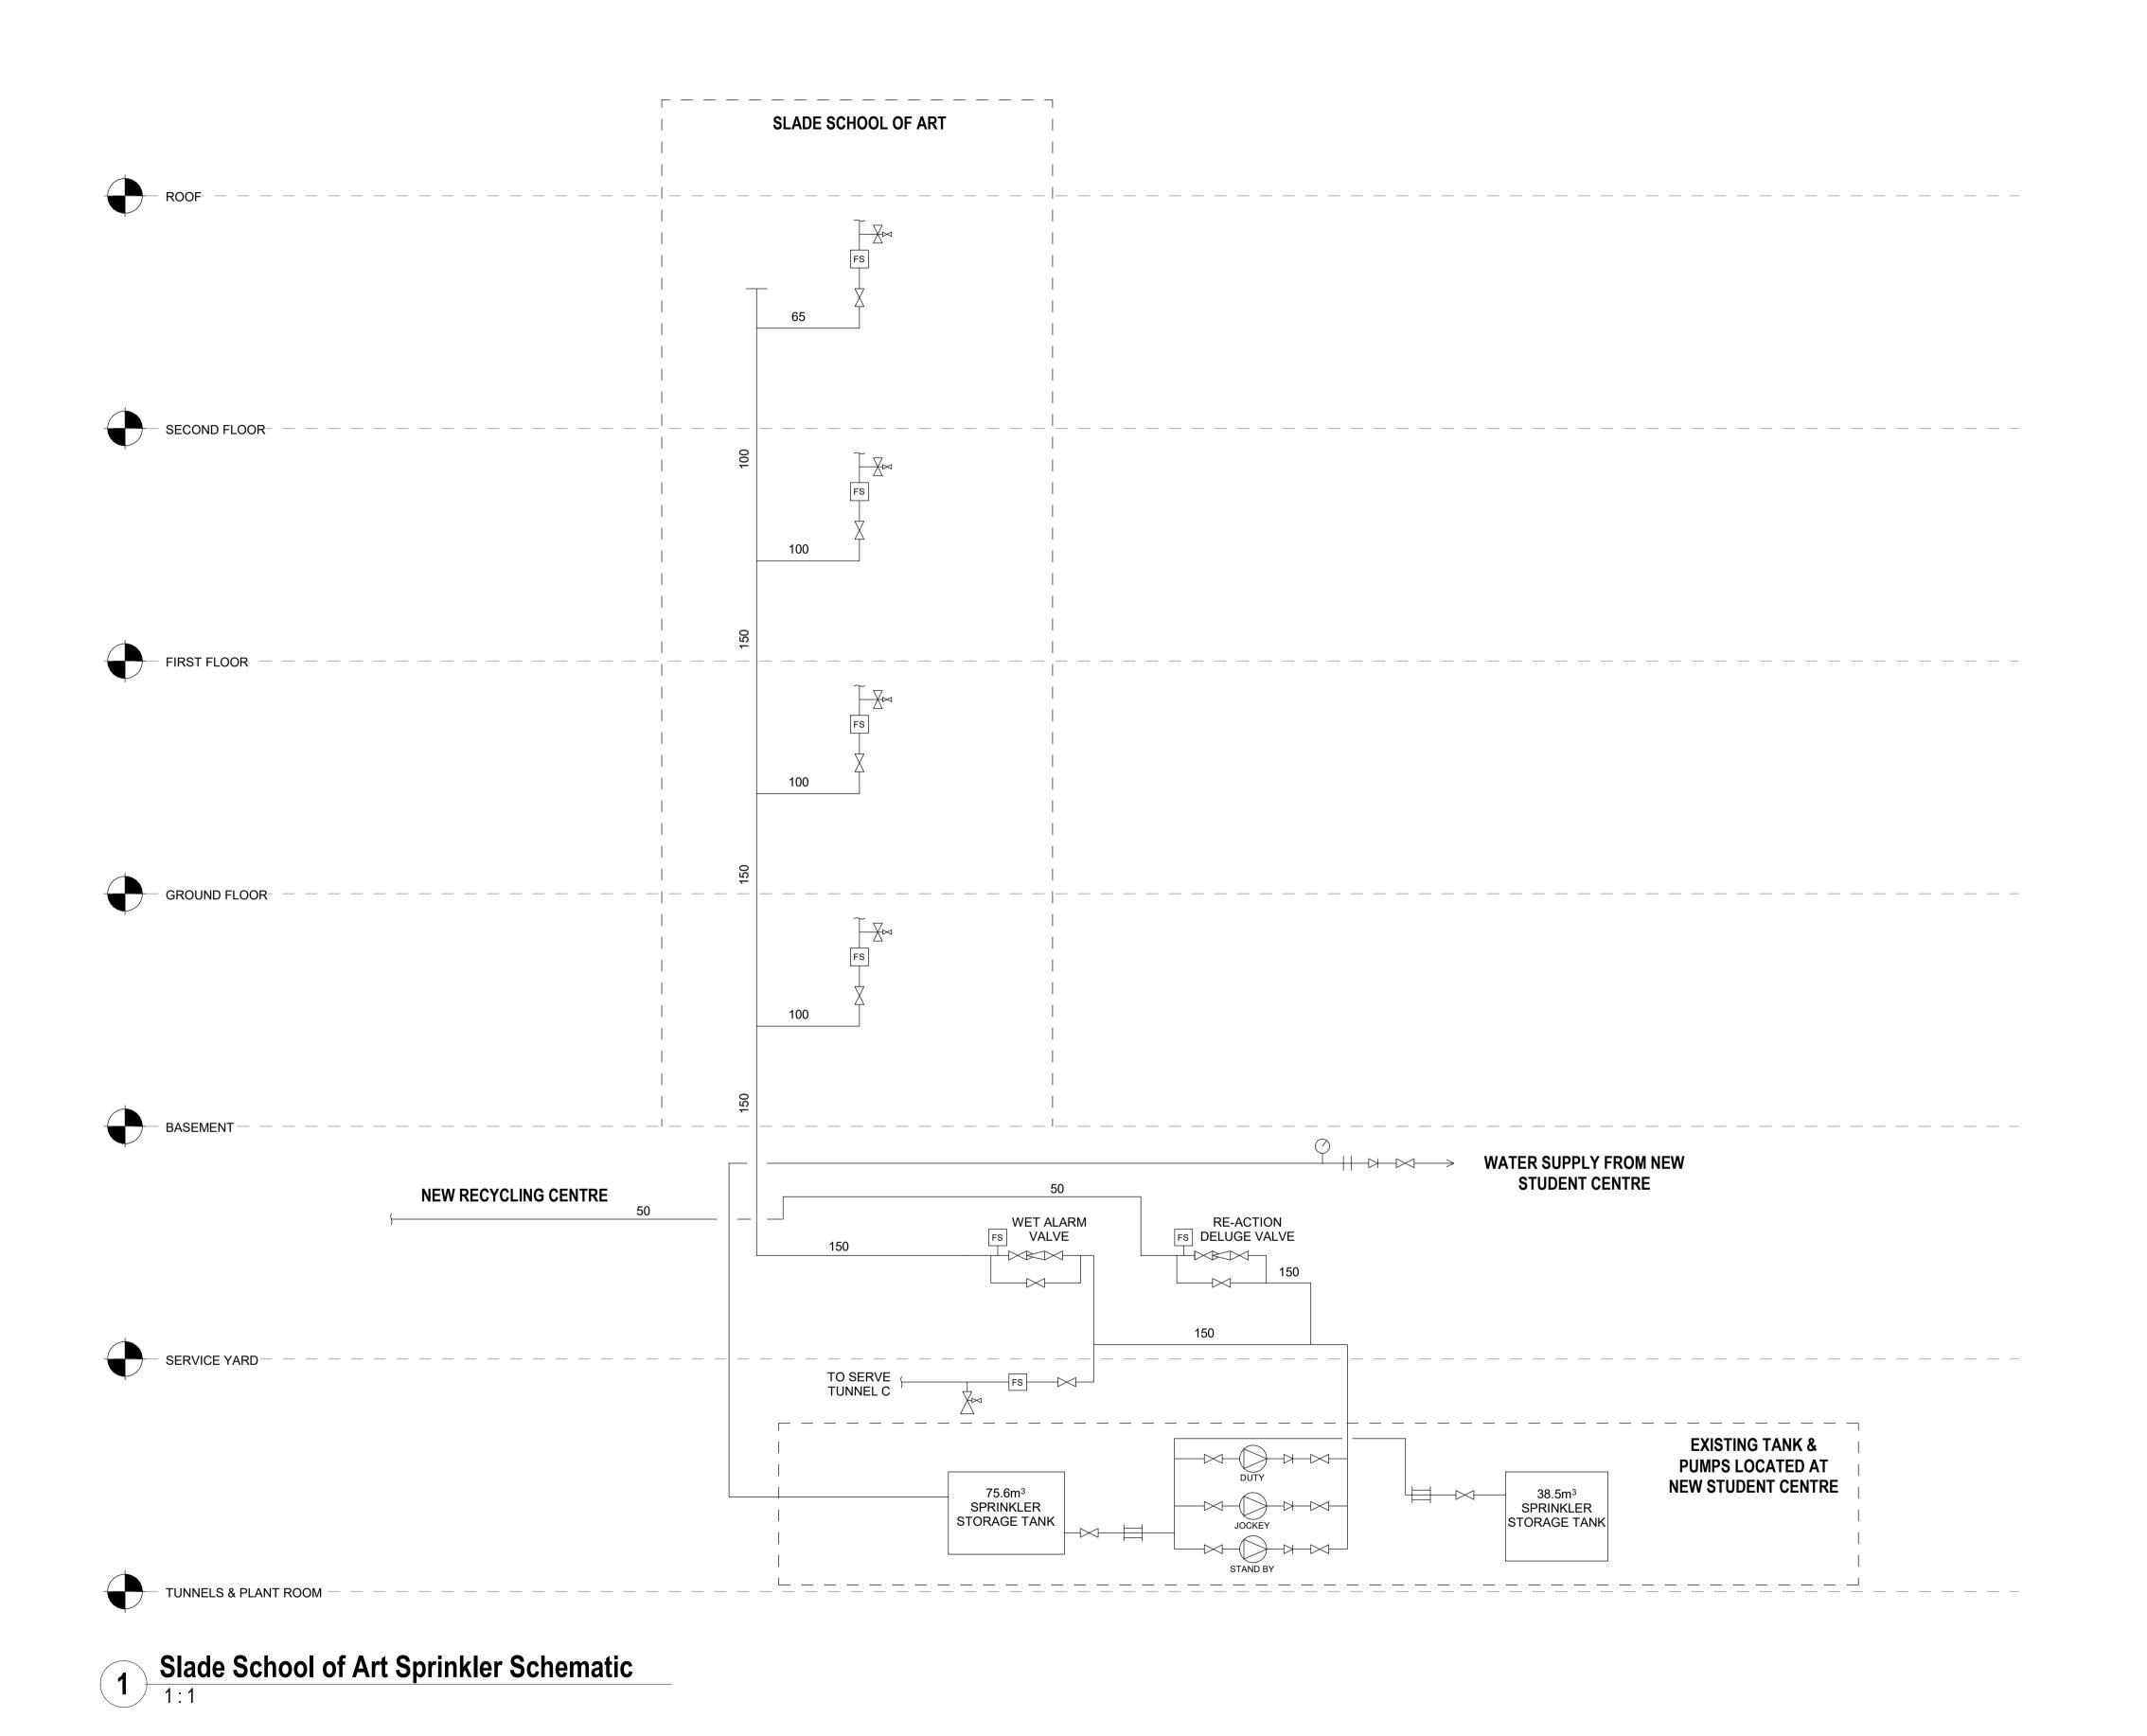

Osborn Associates Ltd
South Barn, Crockham Park,
Crockham Hill, Edenbridge,
Kent, TN8 6SR
England

Project
UNIVERSITY COLLEGE LONDON
SLADE SCHOOL OF ART

SPRINKLER INSTALLATION

SPRINKLER SCHEMATIC

 Scale @ A1
 1 : 1
 CAD Ref. File Path
 G:\Office Files\0sborm\1900-1999\1955 UCL Slade School of Art\Drawings