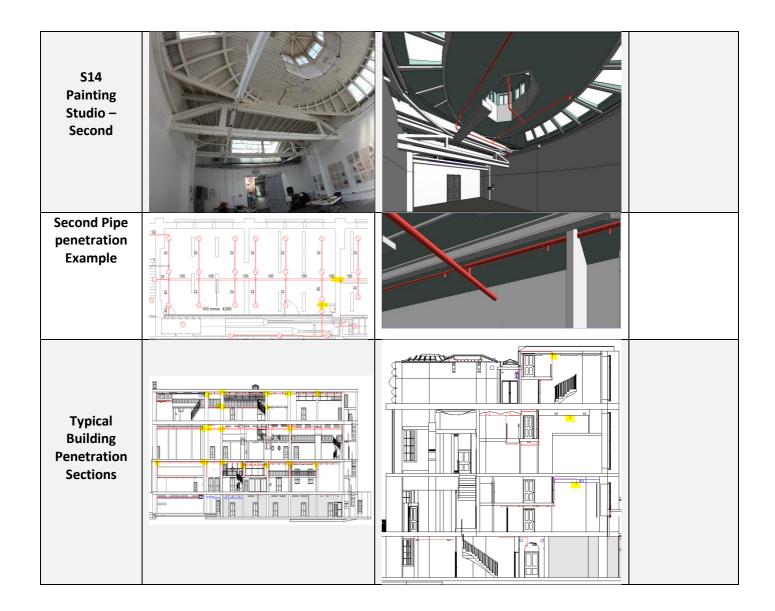

## Slade School of Art Key Areas – Sprinkler System

| Room/Area                                                     | Existing Area | Proposed Design on Model | Additional Comments                                                                                                                        |
|---------------------------------------------------------------|---------------|--------------------------|--------------------------------------------------------------------------------------------------------------------------------------------|
| Tunnel C                                                      |               |                          | Sprinkler<br>Protection &<br>Main                                                                                                          |
| Service Yard                                                  | 533           |                          | Alarm Valve<br>Room Location                                                                                                               |
| Service Yard<br>Entrance Gate                                 |               |                          | Sprinkler Mains<br>Routing<br>through Gate,<br>around Wilkins                                                                              |
| Service Yard<br>Routing                                       |               |                          | Sprinkler Mains<br>routing around<br>Wilkins                                                                                               |
| Building<br>Entry, B70<br>Edit Media,<br>Outside<br>Studio 10 |               |                          | 1 Sprinkler Main feed for New Recycling Unit. 1 Sprinkler Main routing into 'B70 Edit Media' room for distribution in to Studio 10 (Slade) |