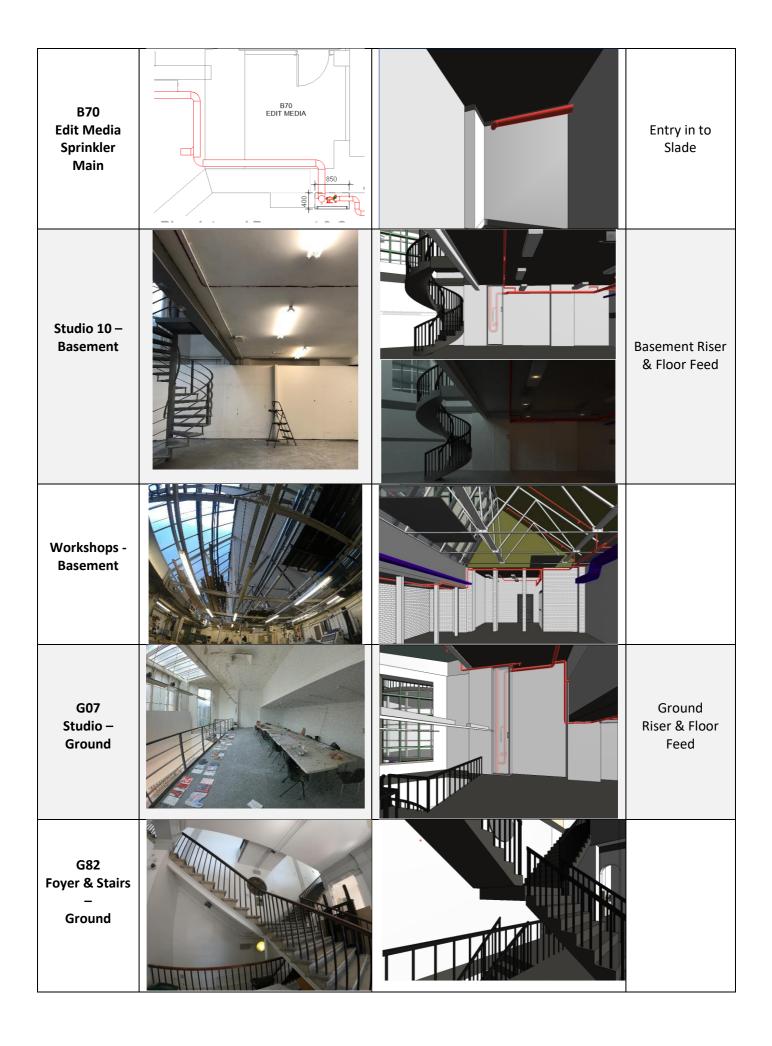

## Slade School of Art Key Areas – Sprinkler System

| Room/Area                                                     | Existing Area | Proposed Design on Model | Additional Comments                                                                                                                        |
|---------------------------------------------------------------|---------------|--------------------------|--------------------------------------------------------------------------------------------------------------------------------------------|
| Tunnel C                                                      |               |                          | Sprinkler<br>Protection &<br>Main                                                                                                          |
| Service Yard                                                  | 533           |                          | Alarm Valve<br>Room Location                                                                                                               |
| Service Yard<br>Entrance Gate                                 |               |                          | Sprinkler Mains<br>Routing<br>through Gate,<br>around Wilkins                                                                              |
| Service Yard<br>Routing                                       |               |                          | Sprinkler Mains<br>routing around<br>Wilkins                                                                                               |
| Building<br>Entry, B70<br>Edit Media,<br>Outside<br>Studio 10 |               |                          | 1 Sprinkler Main feed for New Recycling Unit. 1 Sprinkler Main routing into 'B70 Edit Media' room for distribution in to Studio 10 (Slade) |