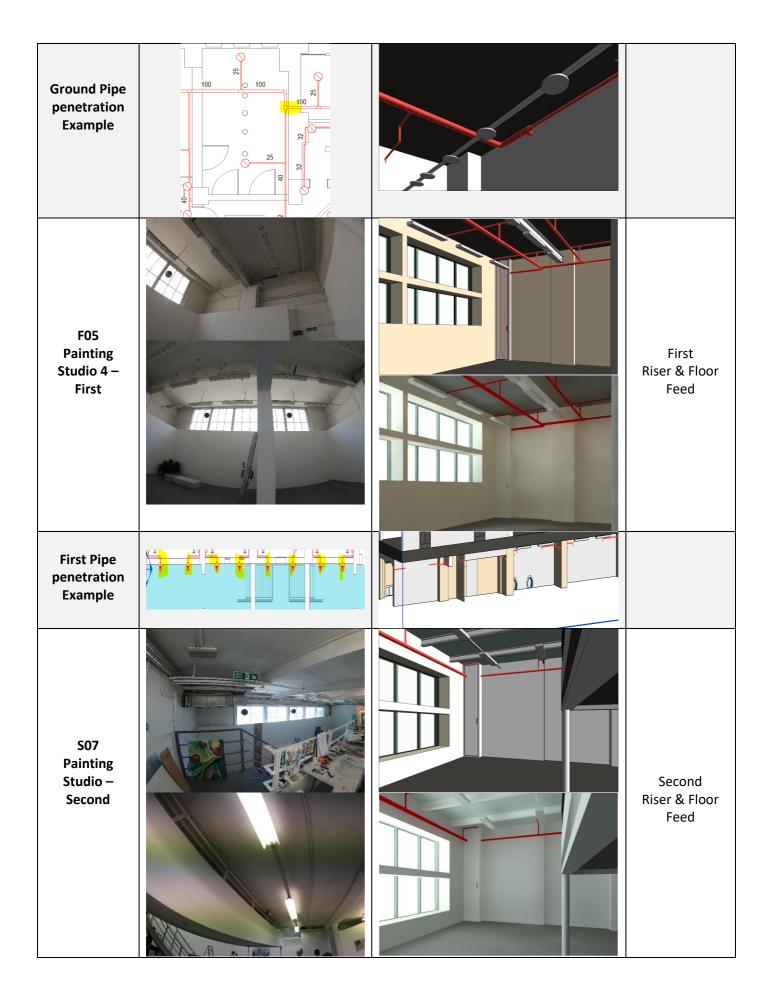

## Slade School of Art Key Areas – Sprinkler System

| Room/Area                                                     | Existing Area | Proposed Design on Model | Additional Comments                                                                                                                        |
|---------------------------------------------------------------|---------------|--------------------------|--------------------------------------------------------------------------------------------------------------------------------------------|
| Tunnel C                                                      |               |                          | Sprinkler<br>Protection &<br>Main                                                                                                          |
| Service Yard                                                  | 533           |                          | Alarm Valve<br>Room Location                                                                                                               |
| Service Yard<br>Entrance Gate                                 |               |                          | Sprinkler Mains<br>Routing<br>through Gate,<br>around Wilkins                                                                              |
| Service Yard<br>Routing                                       |               |                          | Sprinkler Mains<br>routing around<br>Wilkins                                                                                               |
| Building<br>Entry, B70<br>Edit Media,<br>Outside<br>Studio 10 |               |                          | 1 Sprinkler Main feed for New Recycling Unit. 1 Sprinkler Main routing into 'B70 Edit Media' room for distribution in to Studio 10 (Slade) |