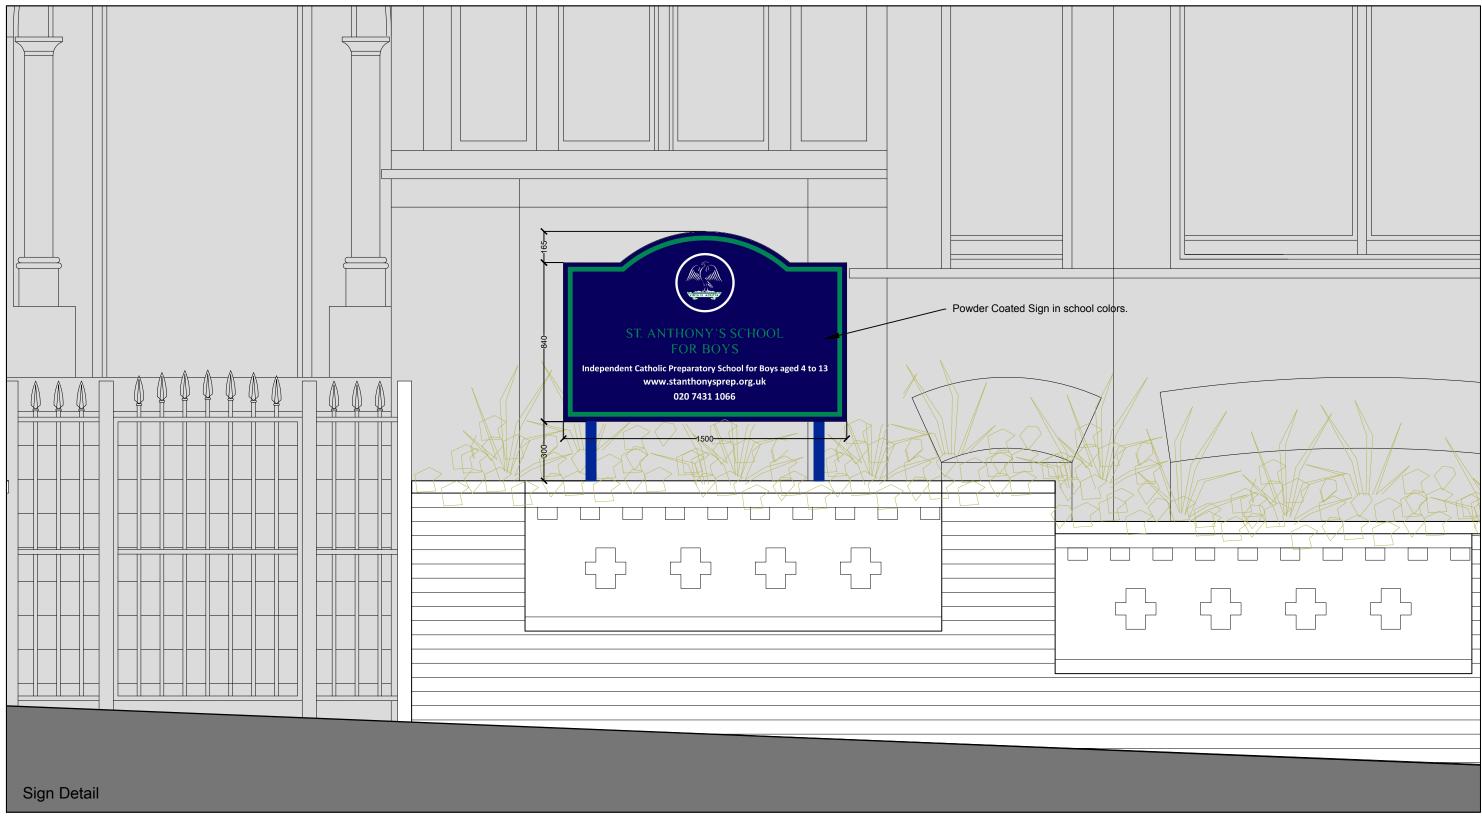

CHARTERED ARCHITECTS

36 Shelgate Road, Battersea, London SW11 1BG

T: 020 7228 8059 M: 07717746750 E: cordelia@c-spacearchitects.com

the **Gold Standard** in education

REVISION: Rev A. Rev B. Rev C. 26.11.2020 Amended text on sign.
22.01.2021 Amended size of sign
27.01.2021 Amended size of sign to planners comments

NOTES:
1: Drawing to be used for obtaining planning permission only.

| PROJECT: St Anthony's Boys School 1 Arkwright Road NW3 6AA | DRAWING NO.:<br>J2096-P07C<br>SCALES:<br>1:20 @ A3 |
|------------------------------------------------------------|----------------------------------------------------|
| DRAWING: Sign Detail                                       | DATE:<br>November 2020                             |
| CLIENT: Alpha Plus Group Ltd                               | REF:<br>J2096 1 Arkwright Rd                       |