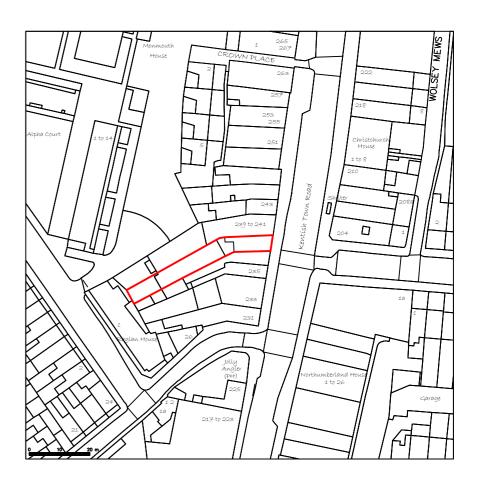

Location Plan Scale 1:1250

| 1:20 0 200mi<br>1:1000 1m | 1                  | um 800mm 101 | 00 1200 14                                   | 00 1600 180        | 00 2000 |
|---------------------------|--------------------|--------------|----------------------------------------------|--------------------|---------|
| 1.1000 1111               |                    |              |                                              |                    | 2000    |
| 1.1000                    | 2m 3n              | u 4 m 5      | m 6m 7                                       | m 8m 91            | u 10m   |
| <del> </del>              | <del>'   '  </del> |              | <del></del>                                  | <del>'   ' -</del> |         |
| 1:50 -0                   | 1m                 | 2m           | ЗМ                                           | 4m                 | 5m      |
| 1:5 -0                    | 100mm              | 200mm        | 300mm                                        | 400mm              | 500mm   |
|                           | <u> </u>           |              | <u>                                     </u> |                    |         |

Three Square Design Ltd Architectural Designers

6 The Meadows
Dunmow Road
Little Canfield, Essex. CM6 1TA
Tel: 01279 870767

Email: andrewtate.threesquaredesign@gmail.com

Project

239 Kentísh Town Road London NW5 2JT