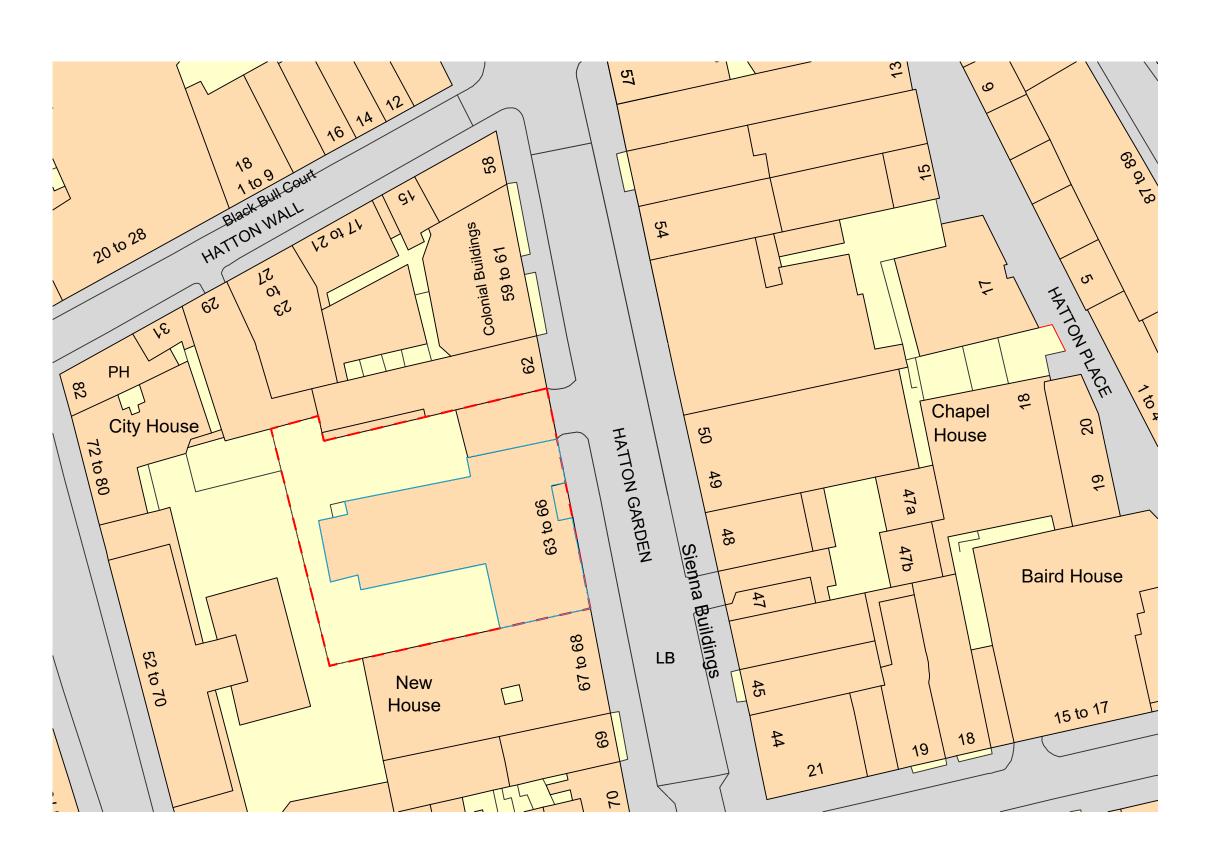

Site Location Plan

## Cooley | Architects

123 Aldersgate Street London t: 020 3176 4481 www.cooleyarchitects.com

CLIENT

Hatton Garden Properties Ltd

63-66 Hatton Garden, EC1

Shop Front Replacement

DRAWING TITLE

## Site Location Plan

| One Local      | aon i ian |          |     |
|----------------|-----------|----------|-----|
| DRAWN BY       | DATE      | CHECKED  |     |
| AD             | Jan 21    | GH       |     |
| SCALE          | SIZE      | STATUS   |     |
| 1:500          | A3        | Planning |     |
| DD AVAIING NI- |           |          | DEV |