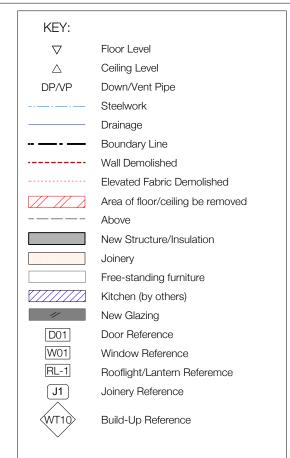

## General Notes:

Do not take measurements from drawing. Use only figured dimensions.

Verify all dimensions and levels on site and report discrepancies to Employer.

Dimensions stated are measured from the finishes.

| TITLE:   | Ground Floor Plan (proposed) |             |           | NO:   | P110            | REV: PL1 |
|----------|------------------------------|-------------|-----------|-------|-----------------|----------|
| PROJECT: | 22 Elizabeth Mews, London    | SCALE: 1:50 | PAPER: A3 | DATE: | 27 January 2021 |          |

8a BELSIZE COURT GARAGES LONDON NW3 5AJ T:0207 431 8580 e-mail:enquiries@polescukarchitects.com