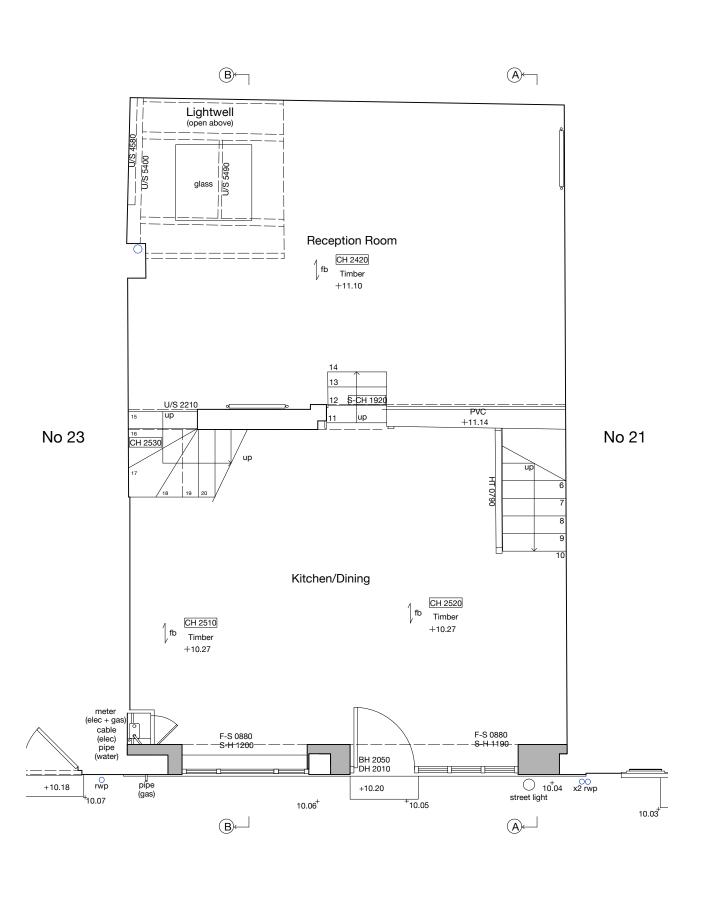

| TITLE:   | Ground Floor Plan (proposed) |             |           | NO:   | P110            | REV: PL1 |
|----------|------------------------------|-------------|-----------|-------|-----------------|----------|
| PROJECT: | 22 Elizabeth Mews, London    | SCALE: 1:50 | PAPER: A3 | DATE: | 27 January 2021 |          |