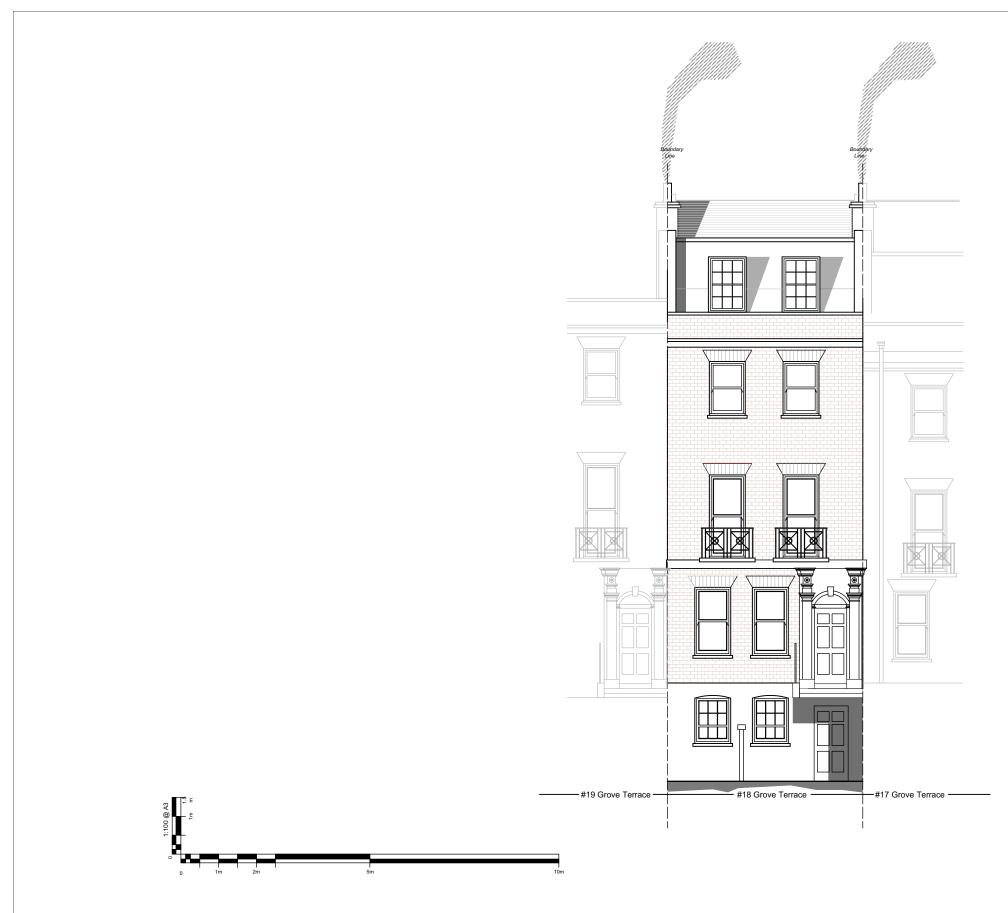

## 18 Grove Terrace, NW5 1PH - Window Addition

## Proposed Front Elevation 1439/PW05 Date 1:100@ A3 18.12.20