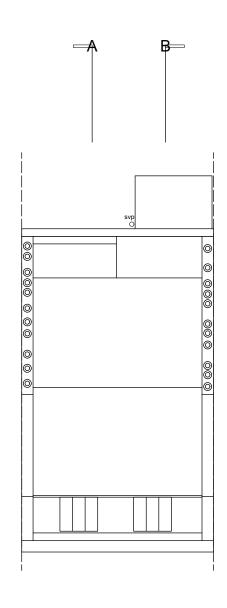

  The Thinking Hand Studio Ltd retain copyright for their design work

18 Grove Terrace, NW5 1PH - Window Addition

| Proposed Roof Floor Plan |           | Dwg.      | Rev. |
|--------------------------|-----------|-----------|------|
|                          |           | 1439/PW02 |      |
| Date                     | Scale     |           |      |
| 18.12.20                 | 1:100@ A3 |           |      |