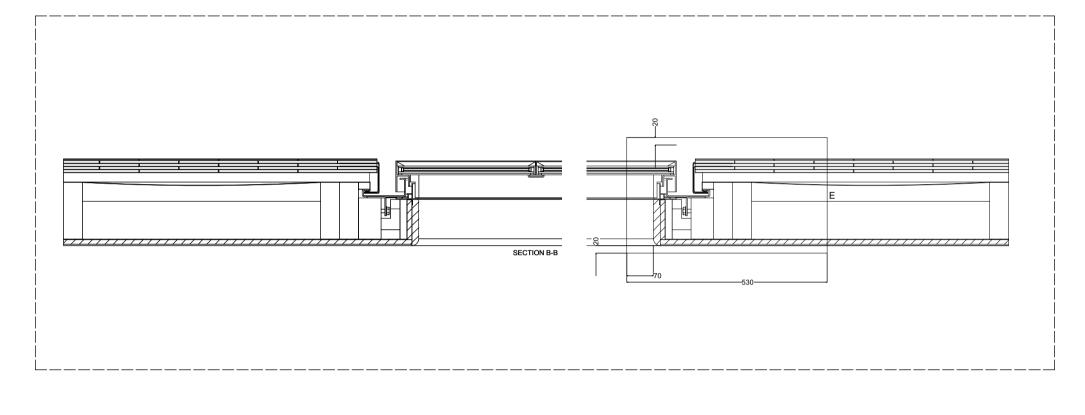

18 Grove Terrace, NW5 1PH - Details

| Title                       | Dwg.     | Rev.      |  |
|-----------------------------|----------|-----------|--|
| Proposed Roof Light Details |          | 1439/D004 |  |
| Date                        | Scale    |           |  |
| 18.01.21                    | 1:10@ A1 |           |  |