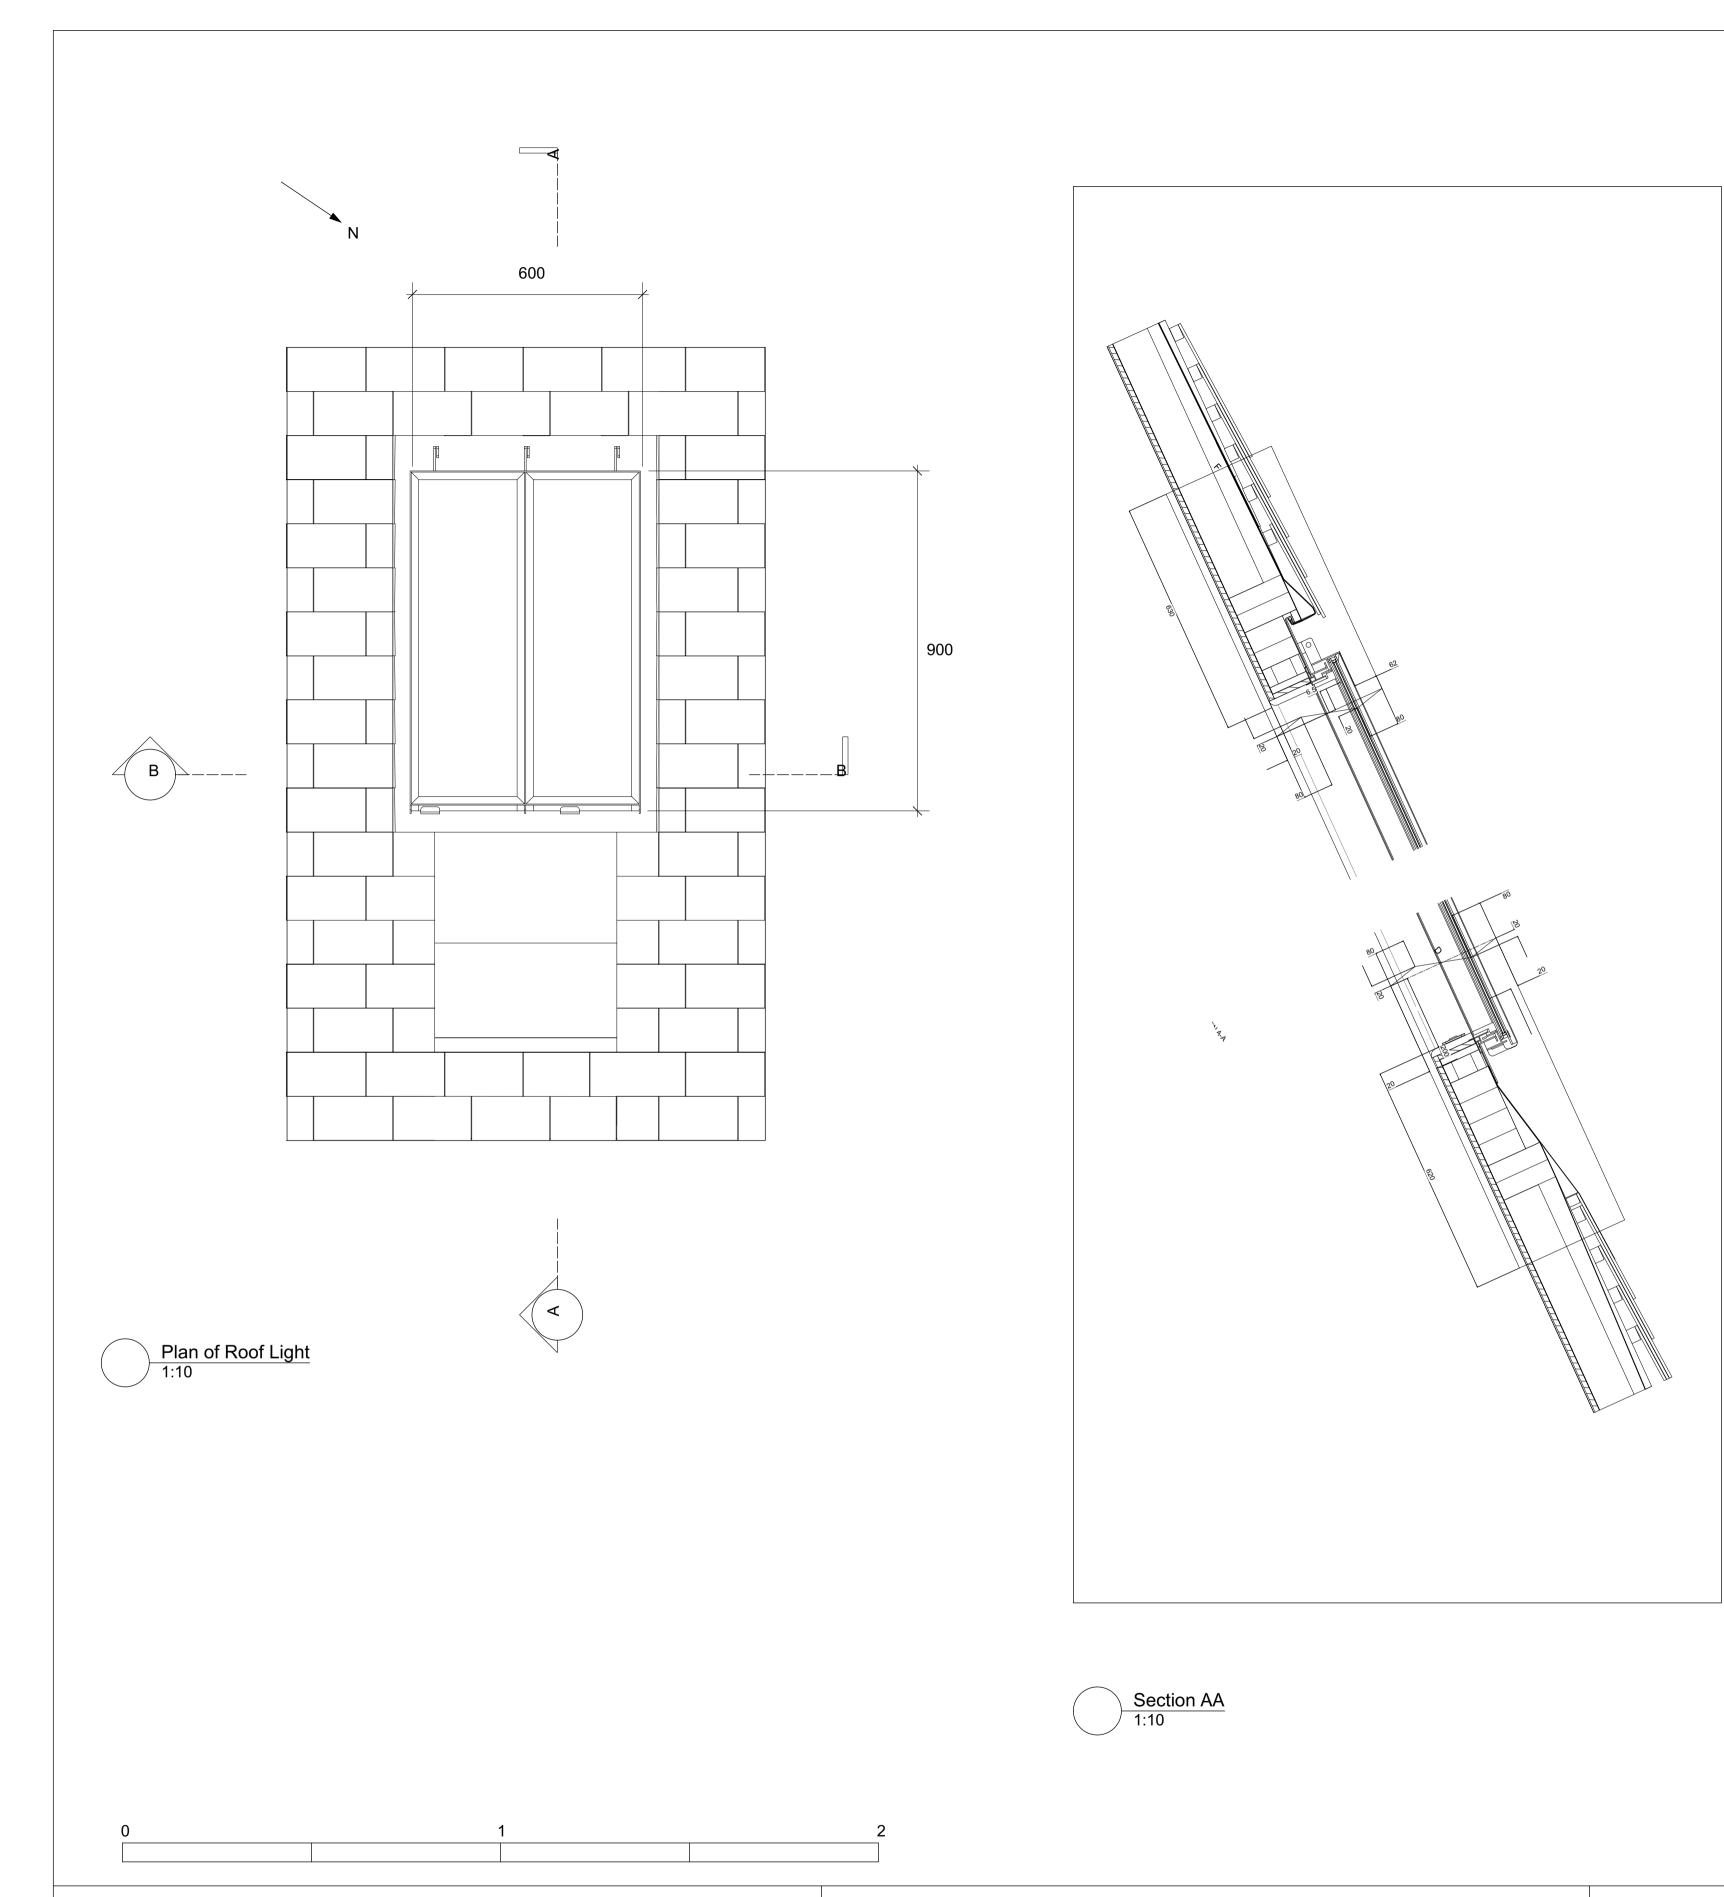

18 Grove Terrace, NW5 1PH - Details

| Title                       | Dwg.     | Rev.      |  |
|-----------------------------|----------|-----------|--|
| Proposed Roof Light Details |          | 1439/D004 |  |
| Date                        | Scale    |           |  |
| 18.01.21                    | 1:10@ A1 |           |  |