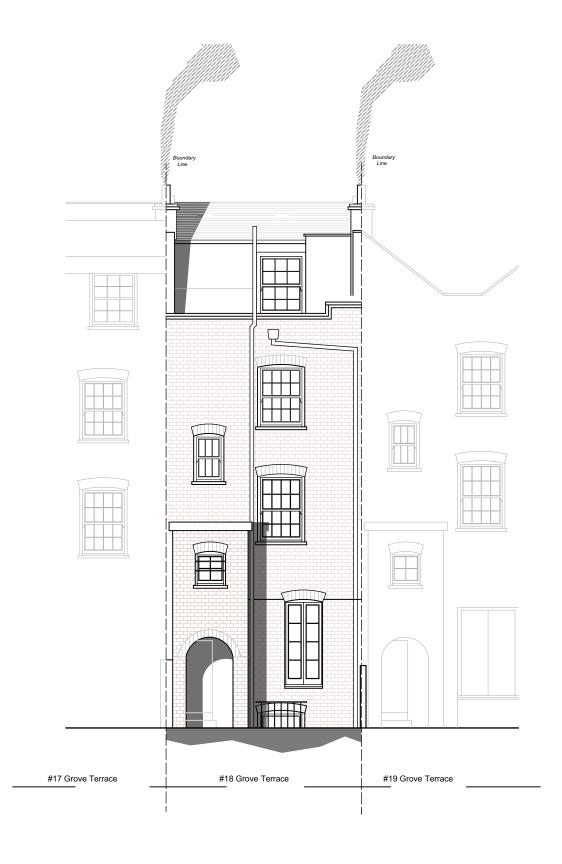

## 18 Grove Terrace, NW5 1PH

| Title                   |           | Dwg.     | Rev. |
|-------------------------|-----------|----------|------|
| Existing Rear Elevation |           | 1439/E10 |      |
| Date                    | Scale     |          |      |
| 18.12.20                | 1:100@ A3 |          |      |