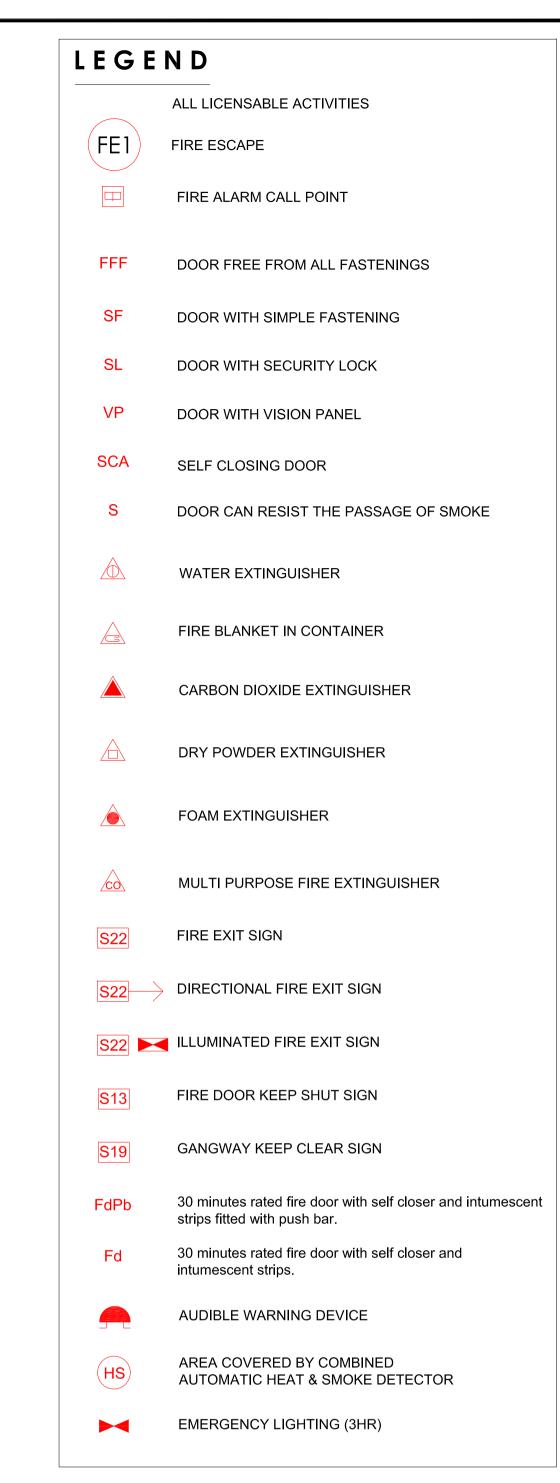

02 BASEMENT FLOOR PLAN 1:50 @ A1



O1 GROUND FLOOR PLAN 1:50 @ A1



GROUND FLOOR 46 SQM
BASEMENT 70 SQM

TOTAL 116 SQM

NOTES

© COPYRIGHT FABLED STUDIO 2021

1. DO NOT SCALE FROM DRAWINGS FOR CONSTRUCTION.
2. ALL DIMENSIONS TO BE CHECKED ON SITE BEFORE FABRICATION BY ALL CONTRACTORS/SUB CONTRACTORS/SUPPLIERS.
3. CONTRACTOR AND/OR SUBCONTRACTOR AND/OR SUPPLIER IS OBLIGED TO PROMPTLY REPORT ALL ERRORS, DISCREPANCIES AND OMISSIONS TO DESIGNERS.
4. CONTRACTOR AND/OR SUBCONTRACTOR AND/OR SUPPLIER TO REFER TO ENGINEERS AND/OR MARE CONSULTANTS' INFORMATION TO BE REFERRED TO AND ENSURE COMPLIANCE WITH LOCAL AND STATUTORY BUILDING REGULATIONS AND RELEVANT BUILDING STANDARDS.
5. ALL CONSULTANTS' INFORMATION TO BE REFERRED TO AND ENSURE COMPLIANCE WITH LOCAL AND STATUTORY BUILDING REGULATIONS AND RELEVANT BUILDING STANDARDS.
6. ALL DRAWINGS AND DESIGNS ARE COVERED