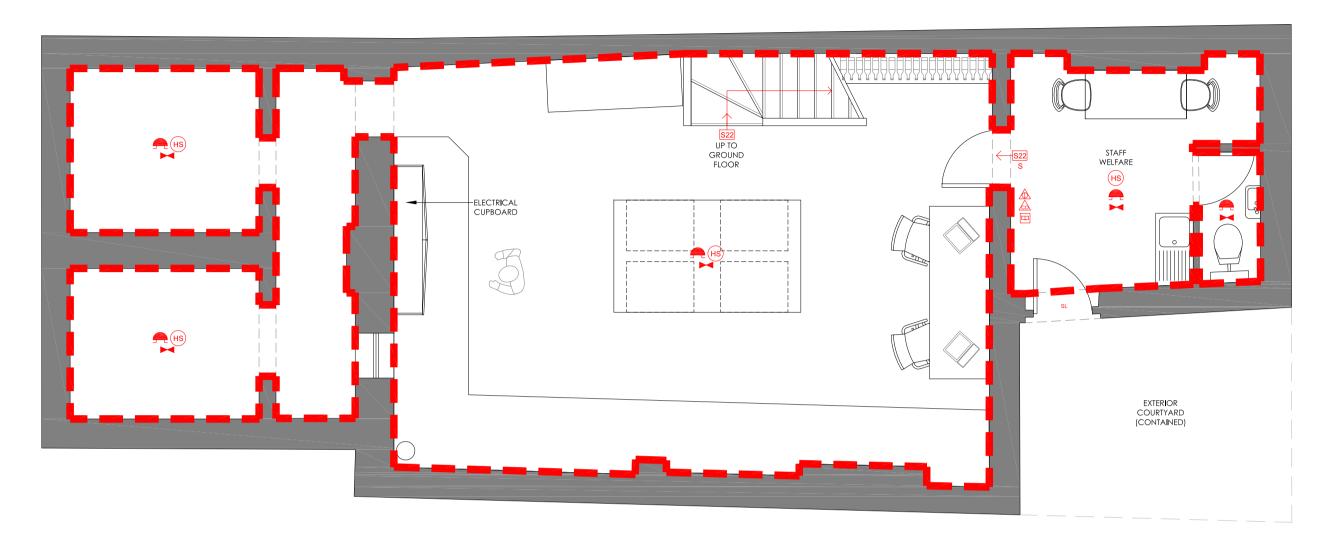

02 BASEMENT FLOOR PLAN 1:50 @ A1

O1 GROUND FLOOR PLAN 1:50 @ A1

GROUND FLOOR 46 SQM
BASEMENT 70 SQM

TOTAL 116 SQM

NOTES

© COPYRIGHT FABLED STUDIO 2021

1. DO NOT SCALE FROM DRAWINGS FOR CONSTRUCTION.
2. ALL DIMENSIONS TO BE CHECKED ON SITE BEFORE FABRICATION BY ALL CONTRACTORS/SUB CONTRACTORS/SUPPLIERS.
3. CONTRACTOR AND/OR SUBCONTRACTOR AND/OR SUPPLIER IS OBLIGED TO PROMPTLY REPORT ALL ERRORS, DISCREPANCIES AND OMISSIONS TO DESIGNERS.
4. CONTRACTOR AND/OR SUBCONTRACTOR AND/OR SUPPLIER TO REFER TO ENGINEERS AND/OR MARE CONSULTANTS' INFORMATION TO BE REFERRED TO AND ENSURE COMPLIANCE WITH LOCAL AND STATUTORY BUILDING REGULATIONS AND RELEVANT BUILDING STANDARDS.
5. ALL CONSULTANTS' INFORMATION TO BE REFERRED TO AND ENSURE COMPLIANCE WITH LOCAL AND STATUTORY BUILDING REGULATIONS AND RELEVANT BUILDING STANDARDS.
6. ALL DRAWINGS AND DESIGNS ARE COVERED BY COPYRIGHT/DESIGN/MORAL RIGHTS OF FABLED STUDIO.
7. SAMPLES/ PROTOTYPES TO BE PROVIDED BY MAIN CONTRACTORY RELEVANT SUBCONTRACTORS FOR FABLED STUDIOS APPROVAL.
REFER TO FABLED STUDIO'S SAMPLE & PROTOTYPE SCHEDULE. SAMPLES ARE REQUIRED FOR ALL JOINERY/CASE GOODS AND BESPOKE FF&E ELEMENTS.
8. DRAWINGS ARE FOR DESIGN INTENT ONLY. CONTRACTOR IS RESPONSIBLE FOR CONSTRUCTION METHODS & STRUCTURAL INTEGRITY & PERFORMANCE OF ALL ELEMENTS. FABLED STUDIO TO APPROVE ALL CONSEQUENT SHOP DRAWINGS PRIOR TO CONSTRUCTION.