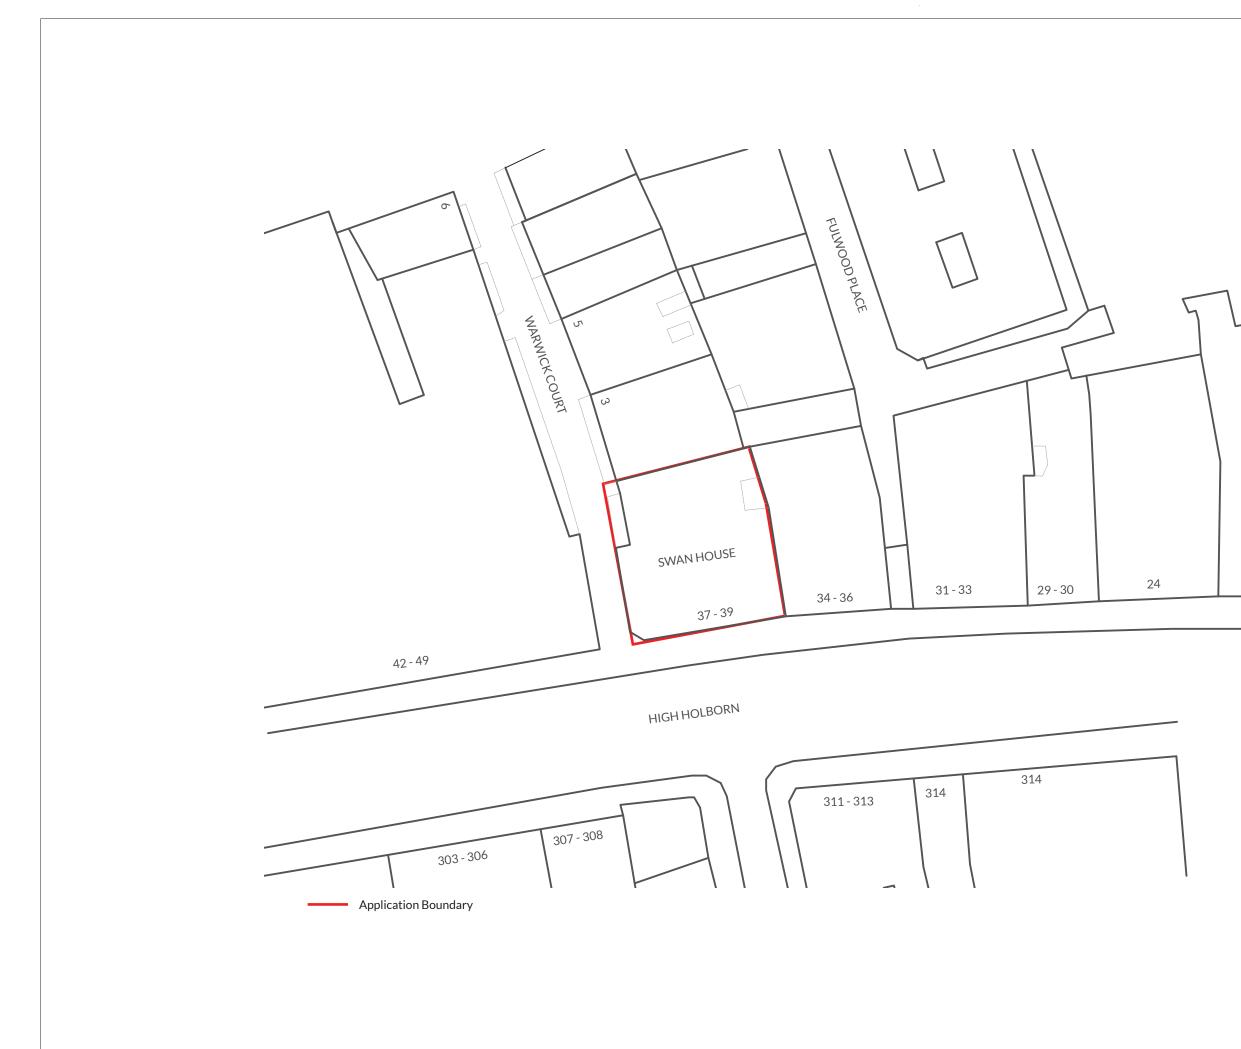

## 37-39, High Holborn, London, Camden, WC1V 6AE

Application Boundary

Site Plan shows area bounded by: 530895.98, 181563.2 531037.4, 181704.62 (at a scale of 1:1250), OSGridRef: TQ30968163. The representation of a road, track or path is no evidence of a right of way. The representation of features as lines is no evidence of a property boundary.

Ν

8 Sackville Street London W1S 3DG T: 020 7478 8588 info@acaigroup.com www.acaigroup.com

Project 37-39 Swan House London WC1V 6AE

Drawing Site Location Plan

| Drawn      | Date           | Scale     |
|------------|----------------|-----------|
| СМ         | JAN 2021       | 1:1250@A3 |
| Job Number | Drawing Number | Rev       |
| 2020-06    | 2020-06-DR-    | A-100 A   |