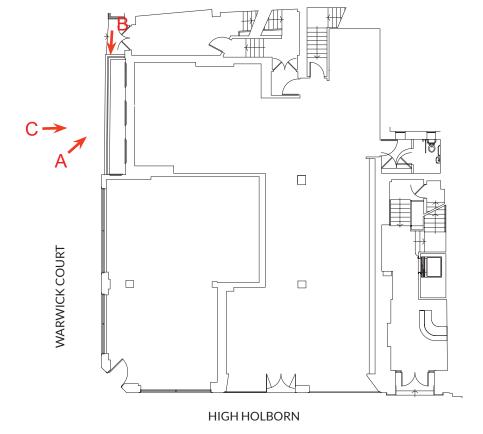

## **EXISTING PHOTOGRAPHS**

Location A - Showing existing windows and lightwell

Location B - Photo looking down into existing lightwell which will be largely retained

Location C - Showing existing windows and lightwell