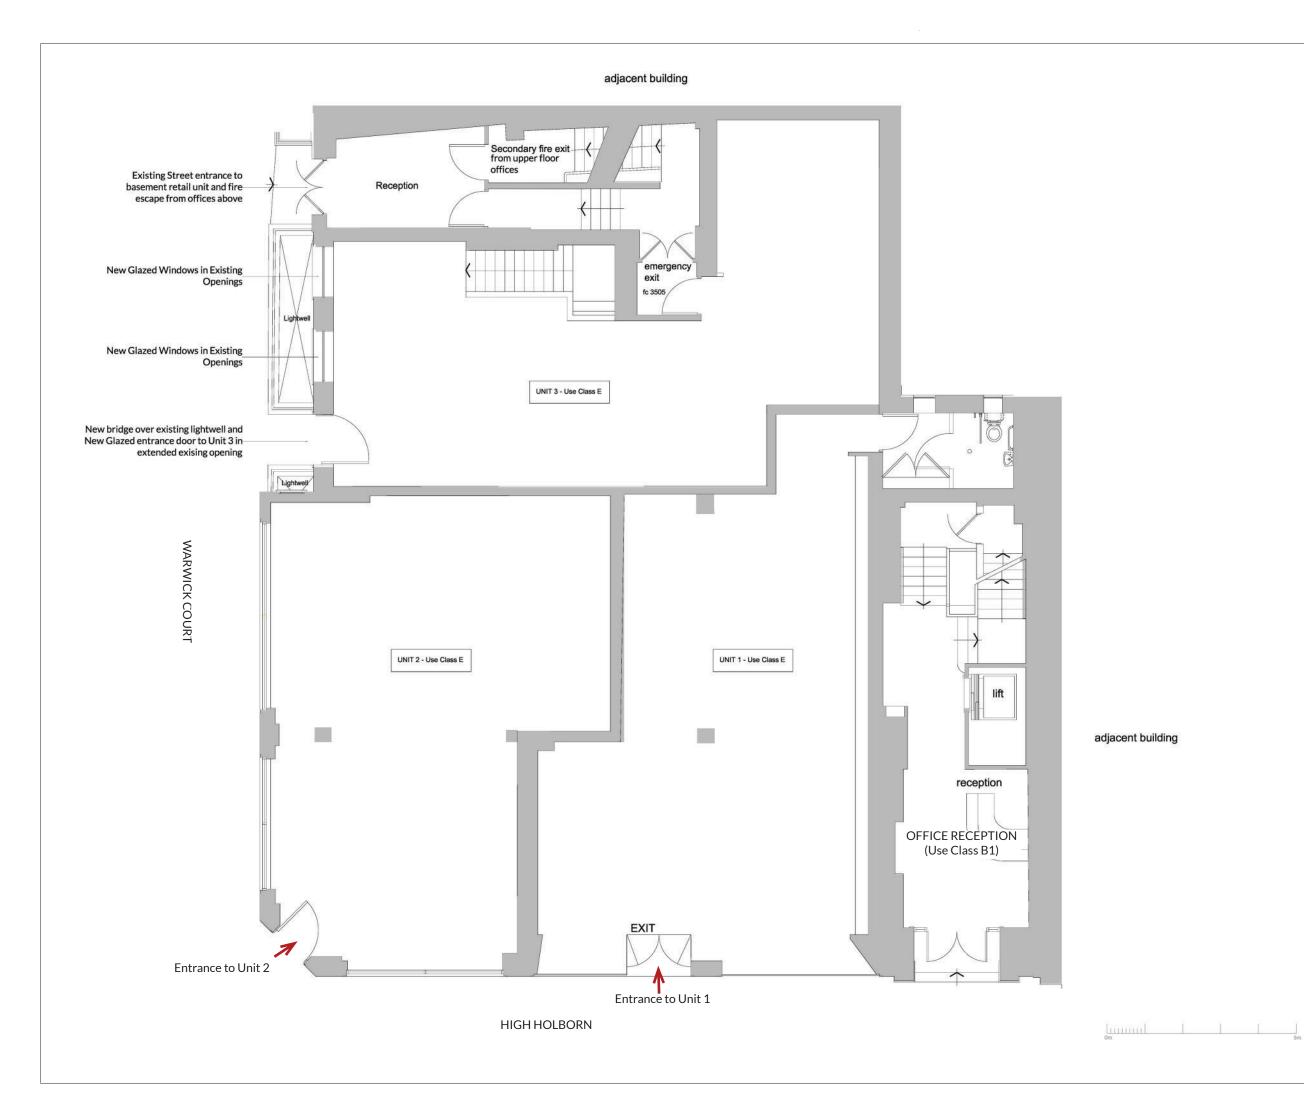

Drawing

Proposed Ground Floor Plan

| ш |  | Drawn<br>CM           | Date<br>JAN 2021                         | <sub>Scale</sub><br>1:100@A3 |
|---|--|-----------------------|------------------------------------------|------------------------------|
|   |  | Job Number<br>2020-06 | Drawing Number Rev<br>2020-06-DR-A-104 A |                              |