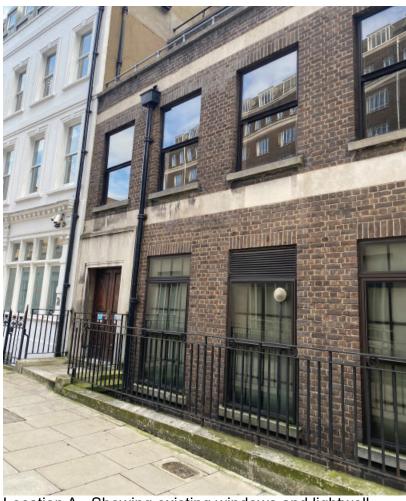

## **EXISTING PHOTOGRAPHS**

Location A - Showing existing windows and lightwell

Location B - Photo looking down into existing lightwell which will be largely retained

Location C - Showing existing windows and lightwell