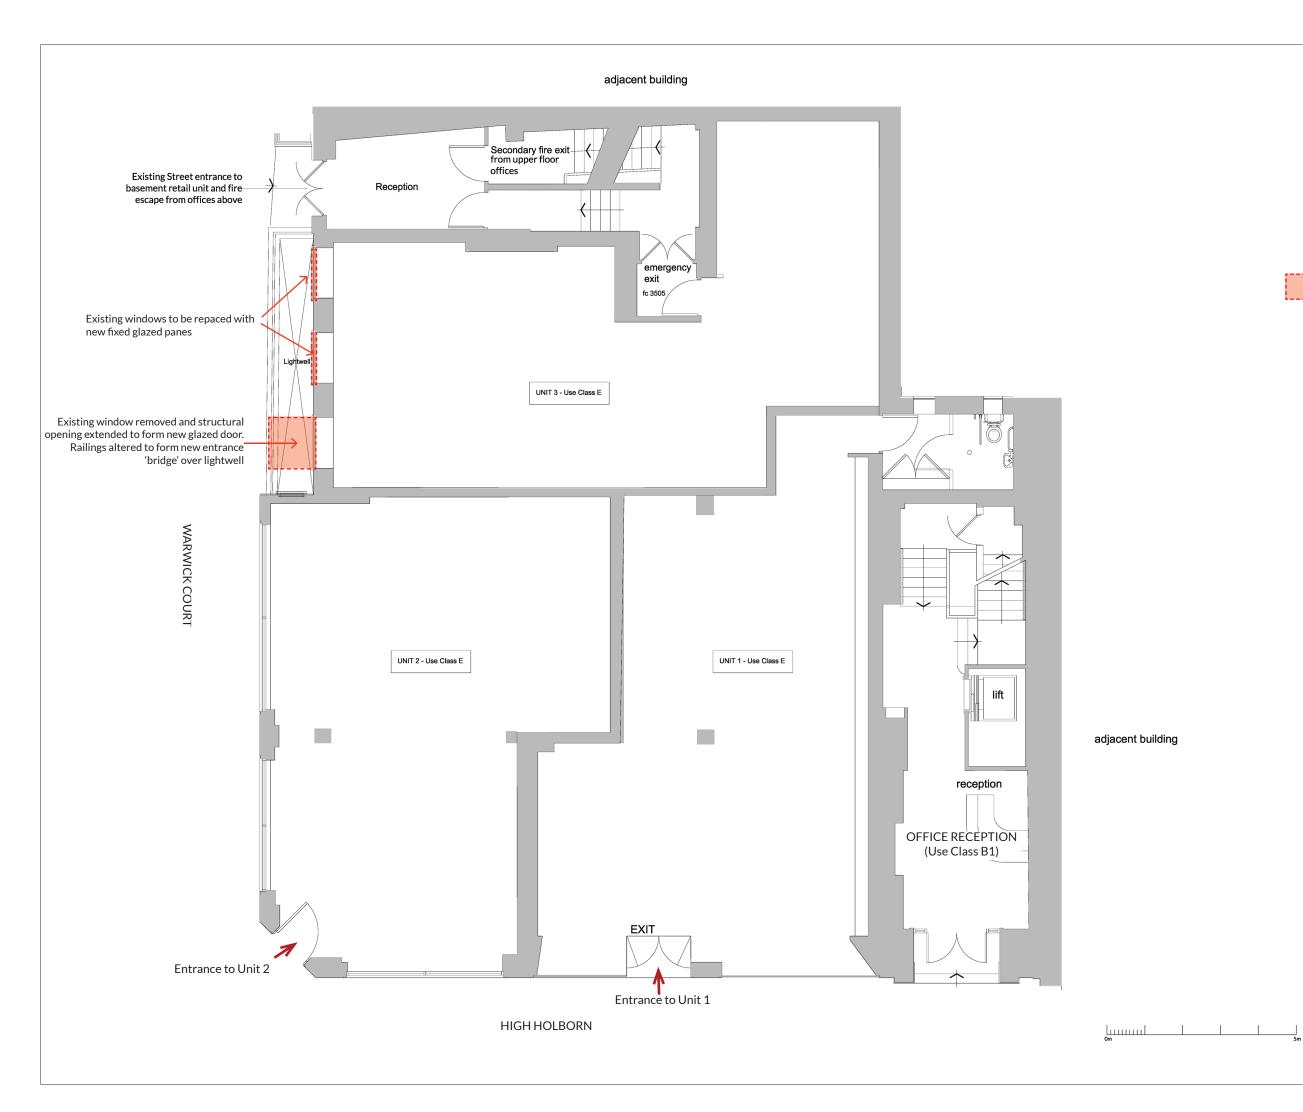

|                                 |
| Planning issue                                                                                | 11.01.21 CM A<br>Date Check Rev |
| Sackville Street London W1S3DG<br>17 020 7478 8588<br>Info@acaigroup.com<br>www.acaigroup.com | pup                             |

<sup>Project</sup> 37-39 Swan House London WC1V 6AE

Drawing Site Plan

| Drawn                 | wn Date                        |          |
|-----------------------|--------------------------------|----------|
| СМ                    | JAN 2021                       | 1:500@A3 |
| Job Number<br>2020-06 | Drawing Number<br>2020-06-DR-/ | A-101 A  |
|                       | DI                             |          |





JAN 2021 1:100@A3 Job Number 2020-06 Drawing Number Rev 2020-06-DR-A-102 A







8 SackvIlle Street London W1S 3DG T: 020 7478 8588 info@acaigroup.com www.acaigroup.com

Project 37-39 Swan House London WC1V 6AE

Drawing

Proposed Ground Floor Plan







| ш |  | Drawn<br>CM           | Date<br>JAN 2021                         | <sub>Scale</sub><br>1:100@A3 |
|---|--|-----------------------|------------------------------------------|------------------------------|
|   |  | Job Number<br>2020-06 | Drawing Number Rev<br>2020-06-DR-A-104 A |                              |

## **EXISTING PHOTOGRAPHS**



Location A - Showing existing windows and lightwell



Location B - Photo looking down into existing lightwell which will be largely retained



Location C - Showing existing windows and