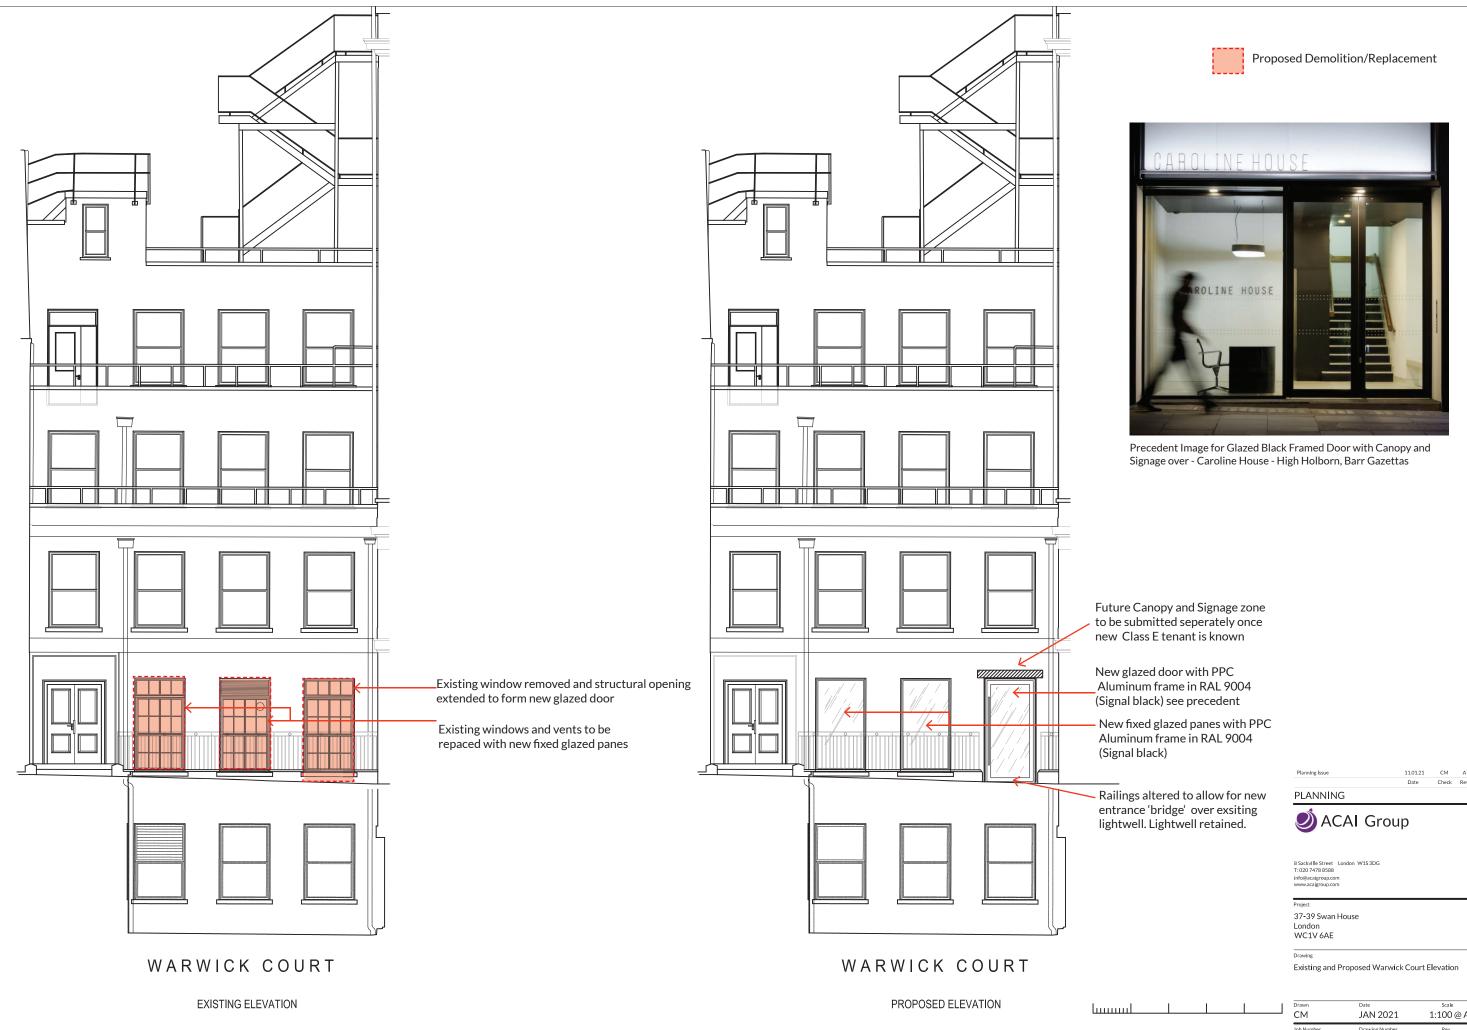

Street London W1S3DG<br>17 020 7478 8588<br>Info@acaigroup.com<br>www.acaigroup.com | pup                             |

<sup>Project</sup> 37-39 Swan House London WC1V 6AE

Drawing Site Plan

| Drawn                 | wn Date                        |          |
|-----------------------|--------------------------------|----------|
| СМ                    | JAN 2021                       | 1:500@A3 |
| Job Number<br>2020-06 | Drawing Number<br>2020-06-DR-/ | A-101 A  |
|                       | DI                             |          |





JAN 2021 1:100@A3 Job Number 2020-06 Drawing Number Rev 2020-06-DR-A-102 A







8 SackvIlle Street London W1S 3DG T: 020 7478 8588 info@acaigroup.com www.acaigroup.com

Project 37-39 Swan House London WC1V 6AE

Drawing

Proposed Ground Floor Plan







| ш |  | Drawn<br>CM           | Date<br>JAN 2021                         | <sub>Scale</sub><br>1:100@A3 |
|---|--|-----------------------|------------------------------------------|------------------------------|
|   |  | Job Number<br>2020-06 | Drawing Number Rev<br>2020-06-DR-A-104 A |                              |

## **EXISTING PHOTOGRAPHS**



Location A - Showing existing windows and lightwell



Location B - Photo looking down into existing lightwell which will be largely retained



Location C - Showing existing windows and lightwell