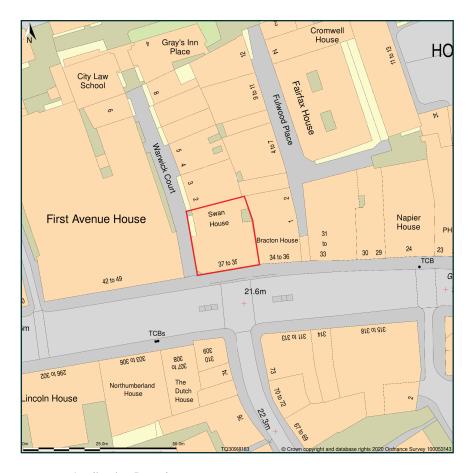

## 37-39, High Holborn, London, Camden, WC1V 6AE

Application Boundary

Site Plan shows area bounded by: 530895.98, 181563.2 531037.4, 181704.62 (at a scale of 1:1250), OSGridRef: TQ30968163. The representation of a road, track or path is no evidence of a right of way. The representation of features as lines is no evidence of a property boundary.

Produced on 3rd Feb 2020 from the Ordnance Survey National Geographic Database and incorporating surveyed revision available at this date. Reproduction in whole or part is prohibited without the prior permission of Ordnance Survey. © Crown copyright 2020. Supplied by www.buyaplan.co.uk a licensed Ordnance Survey partner (100053143). Unique plan reference: #00490795-750BE1

<sup>Project</sup> 37-39 Swan House London WC1V 6AE

Drawing Site Plan

| Drawn                 | wn Date                        |          |
|-----------------------|--------------------------------|----------|
| СМ                    | JAN 2021                       | 1:500@A3 |
| Job Number<br>2020-06 | Drawing Number<br>2020-06-DR-/ | A-101 A  |
|                       | DI                             |          |