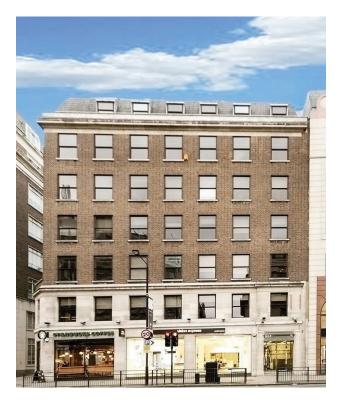

## **EXISTING PHOTOGRAPHS**

Location A - Showing existing windows and lightwell

Location B - Photo looking down into existing lightwell which will be largely retained

Location C - Showing existing windows and lightwell