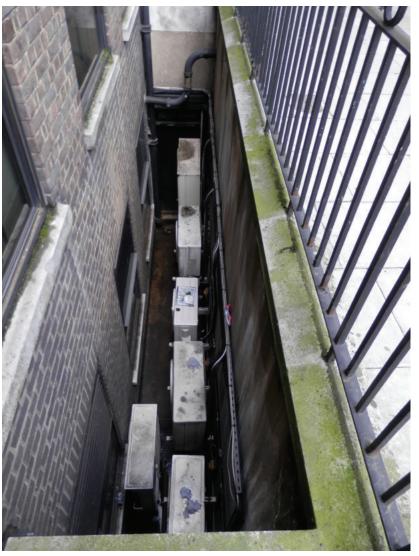

## **EXISTING PHOTOGRAPHS**

Location A - Showing existing windows and lightwell

Location B - Photo looking down into existing lightwell which will be largely retained

Location C - Showing existing windows and lightwell