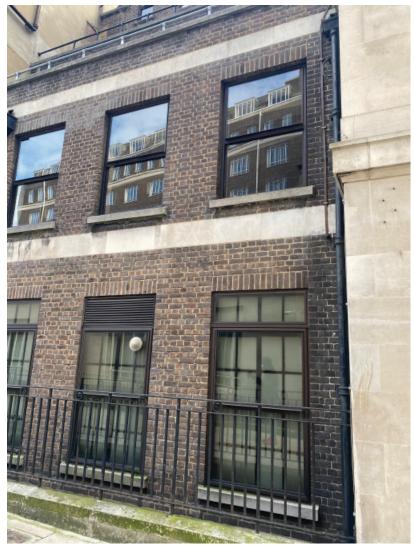

## **EXISTING PHOTOGRAPHS**

Location A - Showing existing windows and lightwell

Location B - Photo looking down into existing lightwell which will be largely retained

Location C - Showing existing windows and lightwell