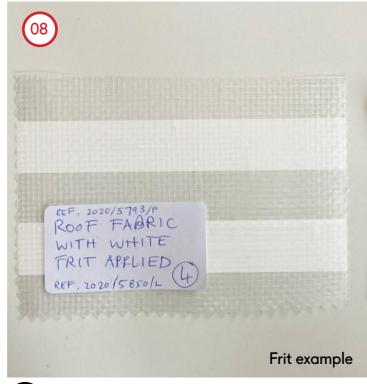

2 Copper finish to match Horse Hospital Dentils

Roof Fabric with white frit applied - 20mm Clear/20mm Solid

- O9 Clear PVC drop screens on rollers (manually operated)
- (10 )Clear frameless glass balustrade, clamp fixed
- 11 Sheet metal capping, copper metallic finish
- Existing granite setts (laid to falls)