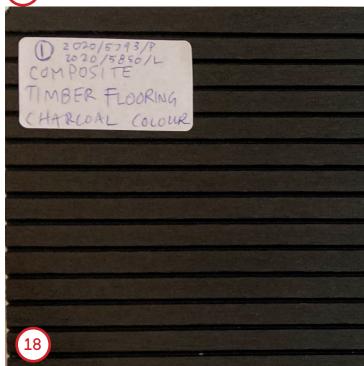

Composite Timber Saige Solid Decking -Charcoal

**Roof Fabric** 

- Ribbed metal sheet, copper metallic finish
- Clear single skin polycarbonate roof with white frit installed with fall.
- 07 Polycarbonate clear glazed wall panels
- Retractable roof comprising ETFE membrane with white frit