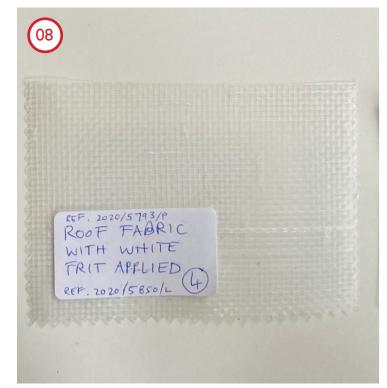

2 Copper finish to match Horse Hospital Dentils

Roof Fabric with white frit applied - 20mm Clear/20mm Solid

- O9 Clear PVC drop screens on rollers (manually operated)
- (10 )Clear frameless glass balustrade, clamp fixed
- 11 Sheet metal capping, copper metallic finish
- Existing granite setts (laid to falls)