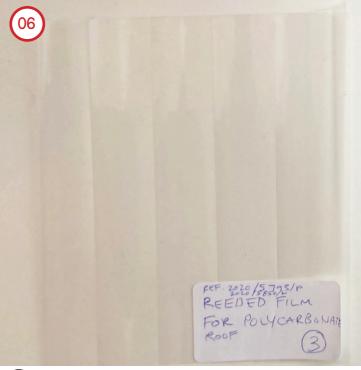

Reeded Film applied to clear solid for Polycarbonate Roof

Solid Clear Polycarbonate to achieve 10kg/m<sup>2</sup> vPPR Architects - 152\_Horse Hospital Terrace\_Planning Ref. 2020/5793/P & 2020/5850/L