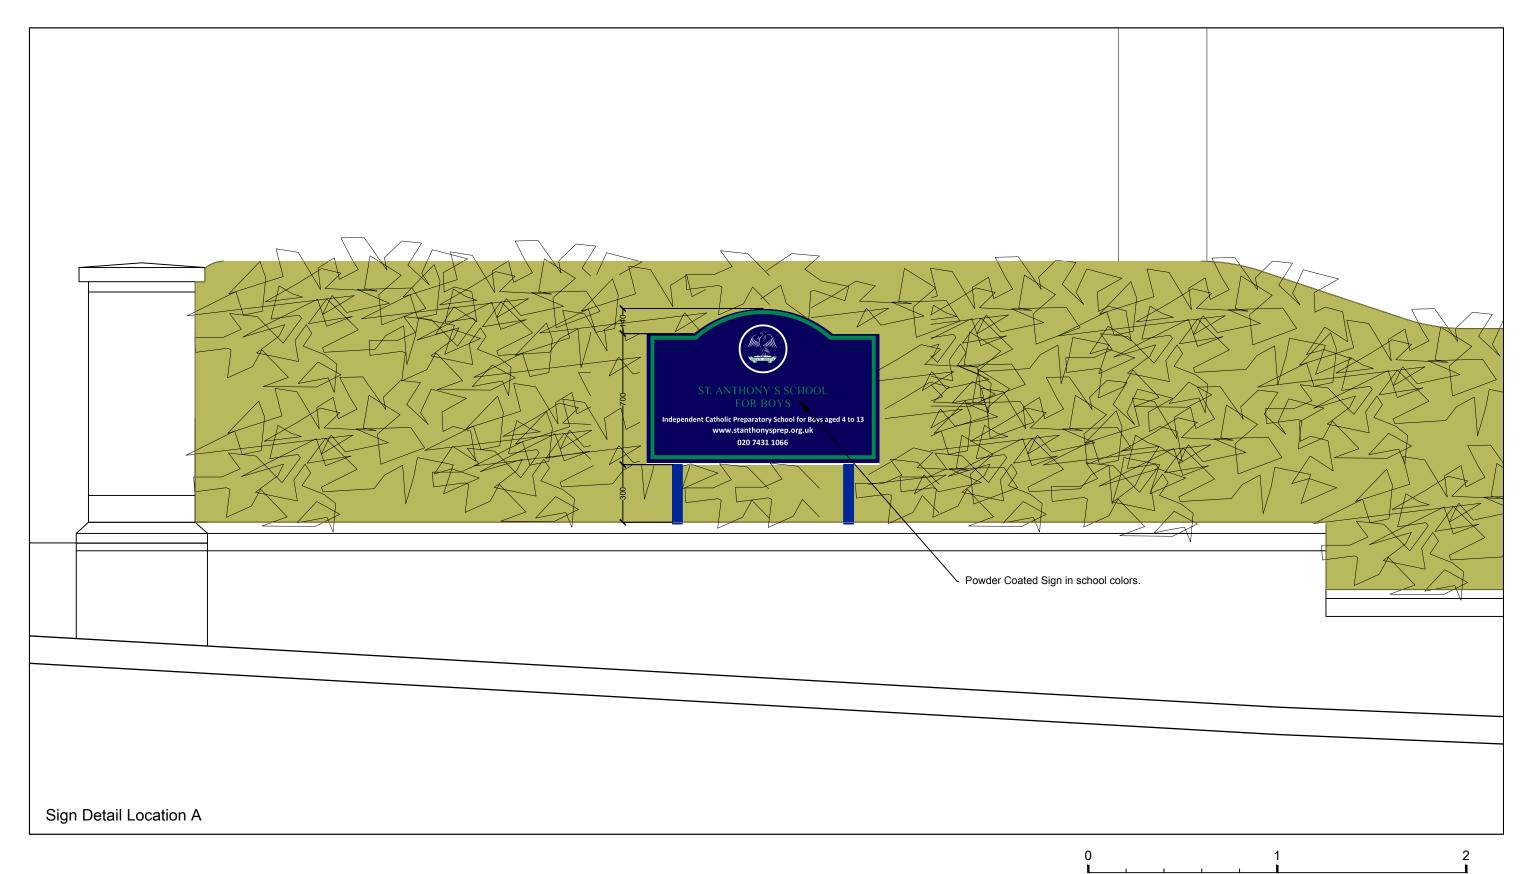

CHARTERED ARCHITECTS

36 Shelgate Road, Battersea, London SW11 1BG

T: 020 7228 8059 M: 07717746750 E: cordelia@c-spacearchitects.com

the **Gold Standard** in education

REVISION:
Rev A. 22.01.2021 Removed the illumination to the sign and reduced the size of the sign

NOTES:
1: Drawing to be used for obtaining planning permission only.

|  | St Anthony's Boys School  1 Arkwright Road  NW3 6AA | DRAWING NO.:<br>J2097-P07A   |
|--|-----------------------------------------------------|------------------------------|
|  |                                                     | SCALES:<br>1:20 @ A3         |
|  | DRAWING: Sign Detail Location A                     | DATE:<br>December 2020       |
|  | CLIENT: Alpha Plus Group Ltd                        | REF:<br>J2096 1 Arkwright Rd |