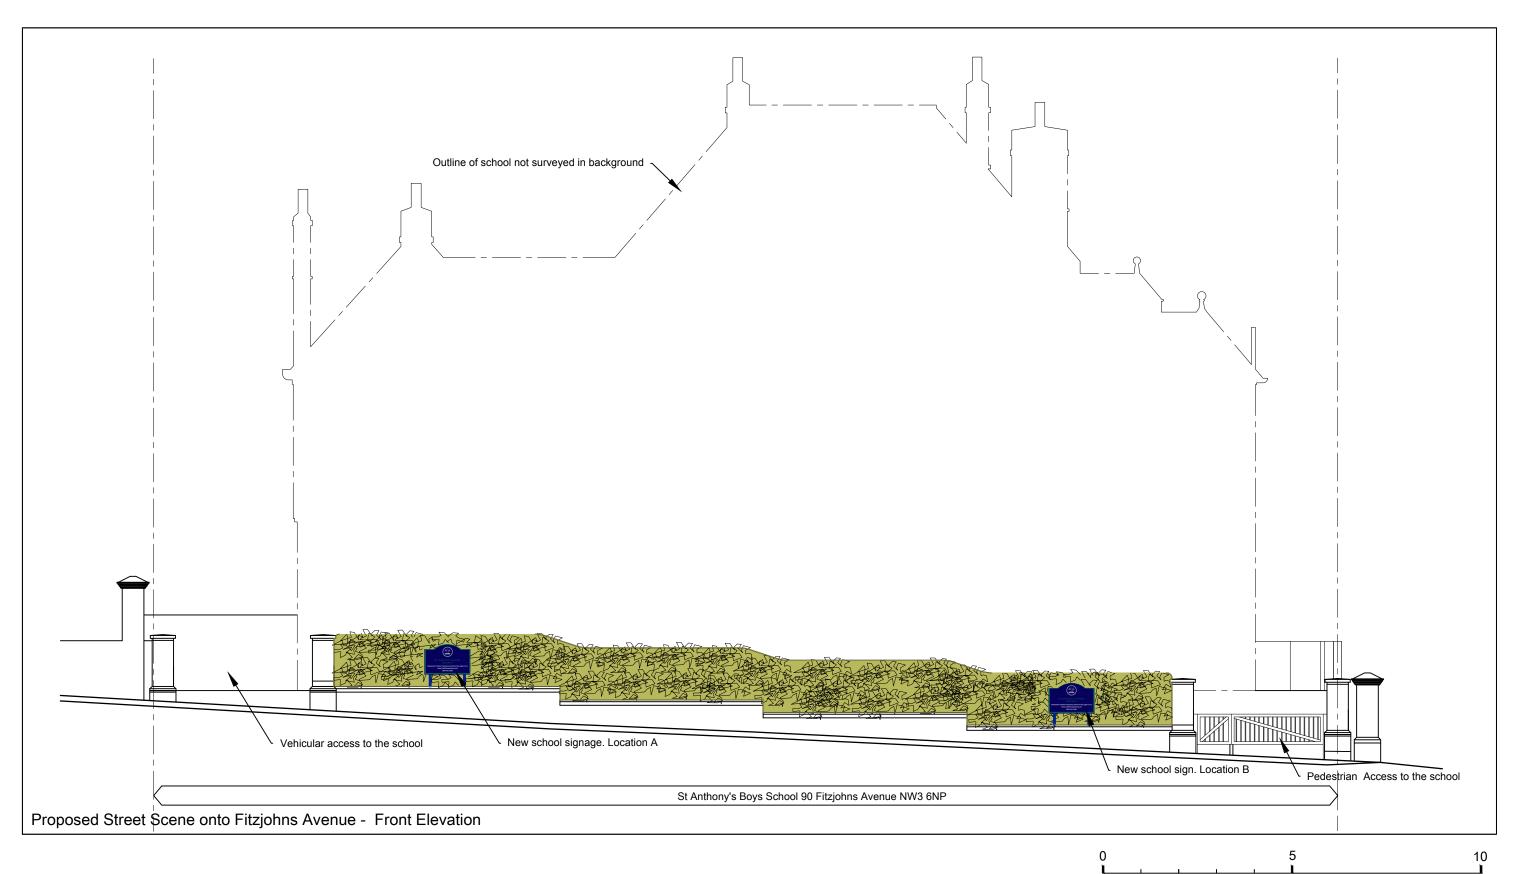

CHARTERED ARCHITECTS

T: 020 7228 8059 M: 07717746750 E: cordelia@c-spacearchitects.com

REVISION: Rev A. Rev B. Rev C. 14.01.21 15.01.21 22.01.21 Added text to explain profile of building Removed profile of school to prevent confusion of reading drawing Removed the illumination to the school signs

NOTES:
1: Drawing to be used for obtaining planning permission only.

|  | PROJECT:                       | DRAWING NO.:         |
|--|--------------------------------|----------------------|
|  | St Anthony's Boys School       | J2097-P06C           |
|  | 90 Fitzjohns Avenue<br>NW3 6NP | SCALES:              |
|  |                                | 1:100 @ A3           |
|  | DRAWING:                       | DATE:                |
|  | Proposed Front Elevation       | November 2020        |
|  | CLIENT:                        | REF:                 |
|  | Alpha Plus Group Ltd           | J2096 1 Arkwright Rd |