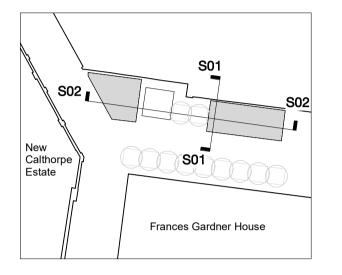

## Section 01

1:100

Section 02 1:100

Copyright Hawkins\Brown Architects
No implied licence exists. This drawing should not be used to calculate areas for the purposes of valuation. Do not scale this drawing. All dimensions to be checked on the site by the contractor and such dimensions to be their responsibility. All work must comply with relevant British Standards and Building Regulations requirements. Drawing errors and omissions to be reported to the architect. To be conjunction with Architect's specification and other consultant information.

## Hawkins\ Brown

Project
IoN/DRI Redevelopment Project 256 Grays Inn Road London WC1X 8LD

Drawing

Substation Enclosures - Sections (proposed)

| Scale @ A1<br>1 : 100 |              | Date<br>January 2021             |
|-----------------------|--------------|----------------------------------|
| Drawn By              |              | Checked By                       |
| Job Number<br>17056   | Status<br>S2 | Purpose of Issue For Information |