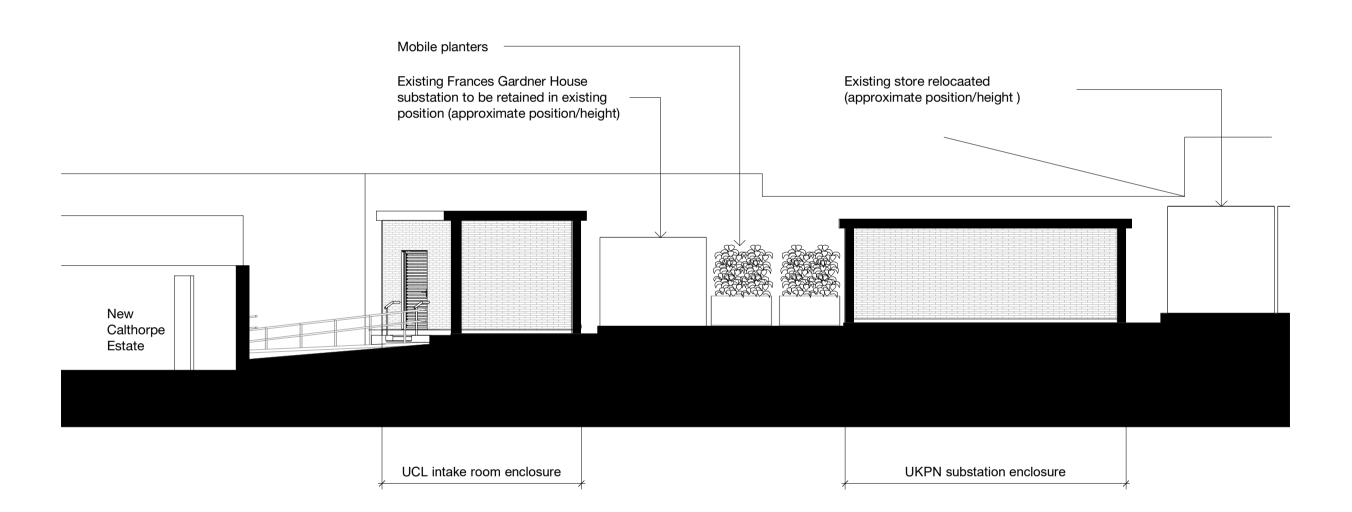

## Section 01

1:100

Section 02 1:100

Copyright Hawkins\Brown Architects
No implied licence exists. This drawing should not be used to calculate areas for the purposes of valuation. Do not scale this drawing. All dimensions to be checked on the site by the contractor and such dimensions to be their responsibility. All work must comply with relevant British Standards and Building Regulations requirements. Drawing errors and omissions to be reported to the architect. To be conjunction with Architect's specification and other consultant information.

## Hawkins\ Brown

Project
IoN/DRI Redevelopment Project 256 Grays Inn Road London WC1X 8LD

Drawing

Substation Enclosures - Sections (proposed)

| Scale @ A1<br>1 : 100 |              | Date<br>January 2021             |
|-----------------------|--------------|----------------------------------|
| Drawn By              |              | Checked By                       |
| Job Number<br>17056   | Status<br>S2 | Purpose of Issue For Information |