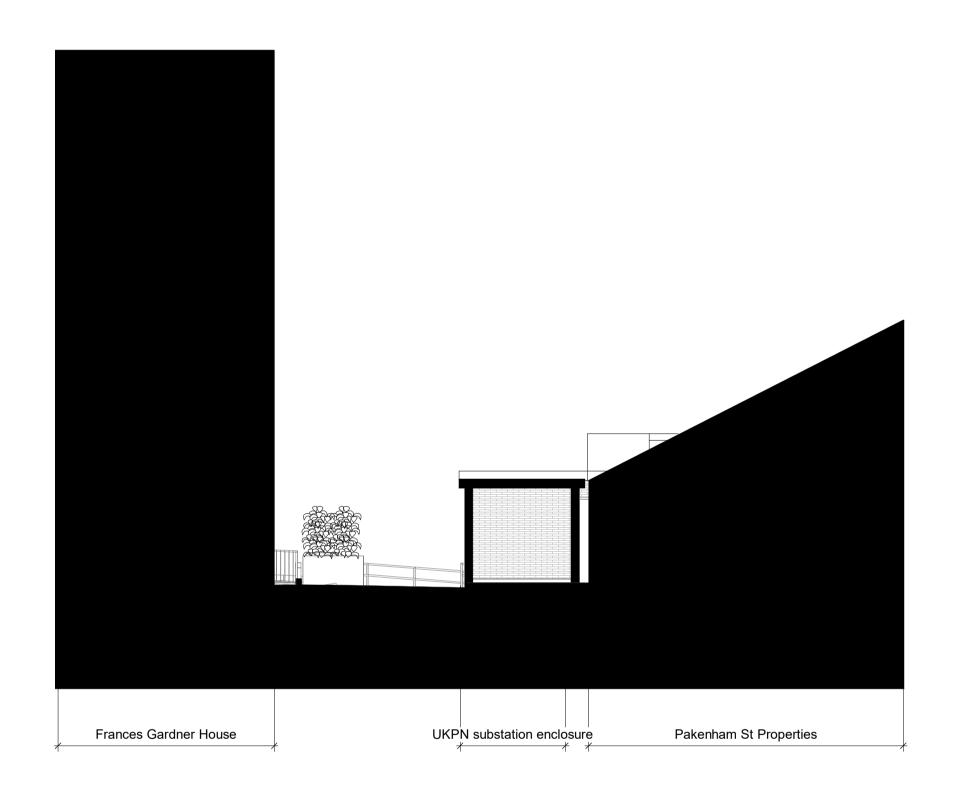

## Section 01

1:100

Section 02 1:100

Copyright Hawkins\Brown Architects
No implied licence exists. This drawing should not be used to calculate areas for the purposes of valuation. Do not scale this drawing. All dimensions to be checked on the site by the contractor and such dimensions to be their responsibility. All work must comply with relevant British Standards and Building Regulations requirements. Drawing errors and omissions to be reported to the architect. To be conjunction with Architect's specification and other consultant information.

## Hawkins\ Brown

Project
IoN/DRI Redevelopment Project 256 Grays Inn Road London WC1X 8LD

Drawing

Substation Enclosures - Sections (proposed)

| Scale @ A1<br>1 : 100 |              | Date<br>January 2021             |
|-----------------------|--------------|----------------------------------|
| Drawn By              |              | Checked By                       |
| Job Number<br>17056   | Status<br>S2 | Purpose of Issue For Information |