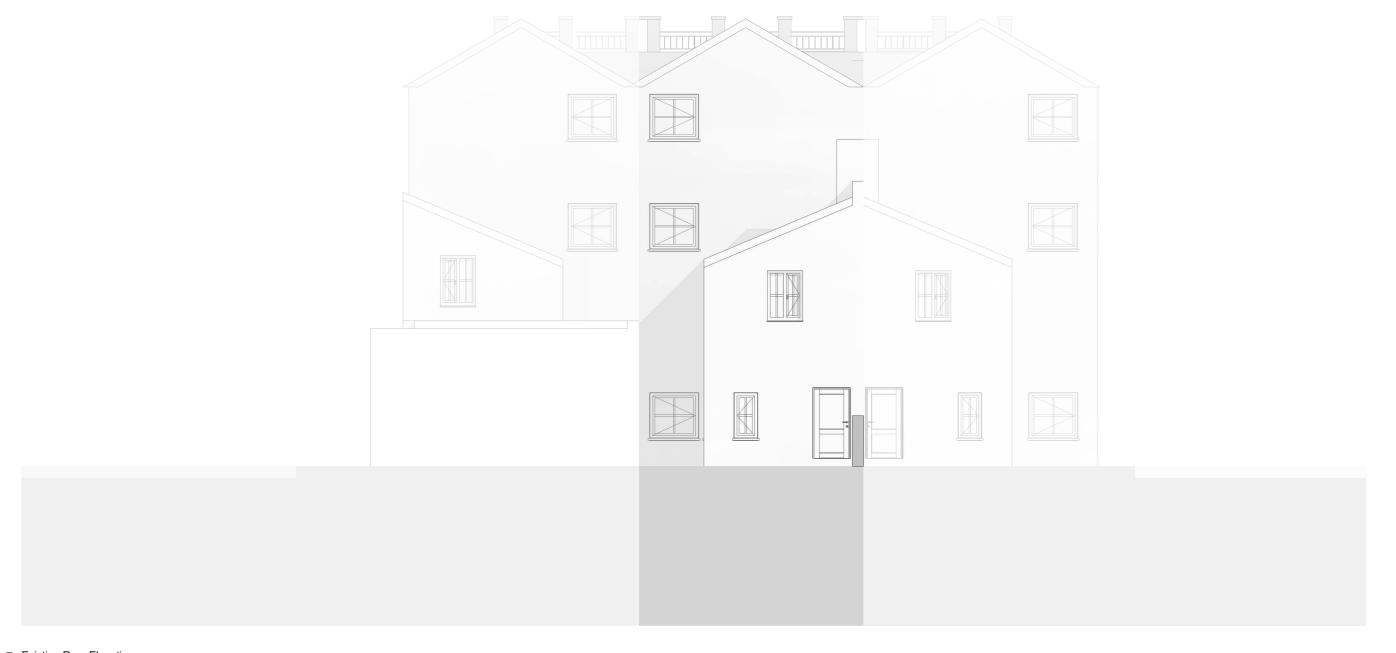

1 Existing Front Elevation
1:100



2 Existing Rear Elevation 1:100

## Notes:

- Contractors are responsible for the verification of all dimensions on site and the architect is to be informed of any discrepancy.
  Do not scale from this drawing.
  All Dimensions to be checked on Site

# Site/Legend:



#### **North on Drawings**



# Status

|     | No          |           |            |
|-----|-------------|-----------|------------|
|     | R01         | Adecon    | 18/01/2021 |
|     |             |           |            |
|     |             |           |            |
|     |             |           |            |
| Rev | Description | Issued By | Date       |

### **Consultant:**



Tel: +44 (0)7568902390 info@adecon.co.uk

### Project Name:

Rear Extension of Ground Floor and Mezzanine

### **Sheet Name:**

A4035/R0