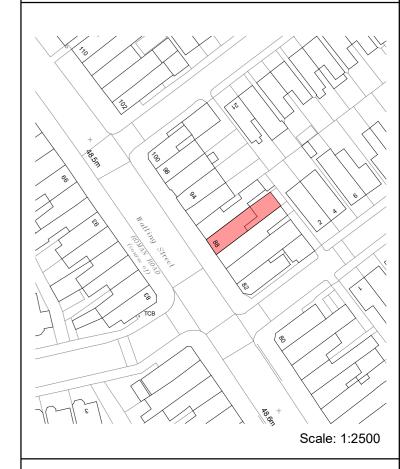

1 Existing Front Elevation
1:100



2 Existing Rear Elevation 1:100

## Notes:

- Contractors are responsible for the verification of all dimensions on site and the architect is to be informed of any discrepancy.
  Do not scale from this drawing.
  All Dimensions to be checked on Site

# Site/Legend:



#### **North on Drawings**



# Status

|     | No          |           |            |
|-----|-------------|-----------|------------|
|     | R01         | Adecon    | 18/01/2021 |
|     |             |           |            |
|     |             |           |            |
|     |             |           |            |
| Rev | Description | Issued By | Date       |

### **Consultant:**



Tel: +44 (0)7568902390 info@adecon.co.uk

### Project Name:

Rear Extension of Ground Floor and Mezzanine

### **Sheet Name:**

A4035/R01\_Existing Elevations

| Client:<br>Owner | Discipline Architecture | Purpose of Issue: PP |
|------------------|-------------------------|----------------------|
| Drawn By:        | Scale @ A2:             | Date                 |
| Author           | As indicated