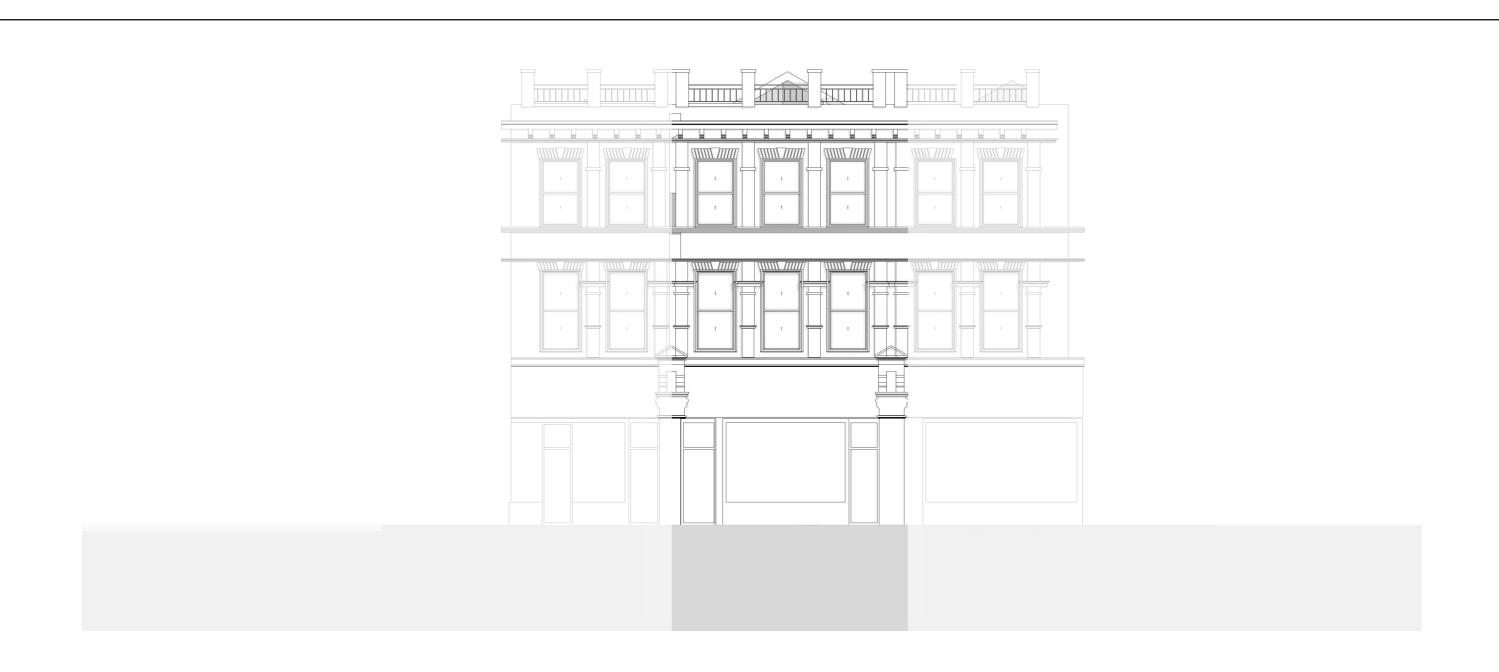

1 Existing Front Elevation
1:100



2 Existing Rear Elevation 1:100

## Notes:

- Contractors are responsible for the verification of all dimensions on site and the architect is to be informed of any discrepancy.
  Do not scale from this drawing.
  All Dimensions to be checked on Site

# Site/Legend:



#### **North on Drawings**



# Status

|     | No          |           |            |
|-----|-------------|-----------|------------|
|     | R01         | Adecon    | 18/01/2021 |
|     |             |           |            |
|     |             |           |            |
|     |             |           |            |
| Rev | Description | Issued By | Date       |

### **Consultant:**



Tel: +44 (0)7568902390 info@adecon.co.uk

### Project Name:

Rear Extension of Ground Floor and Mezz