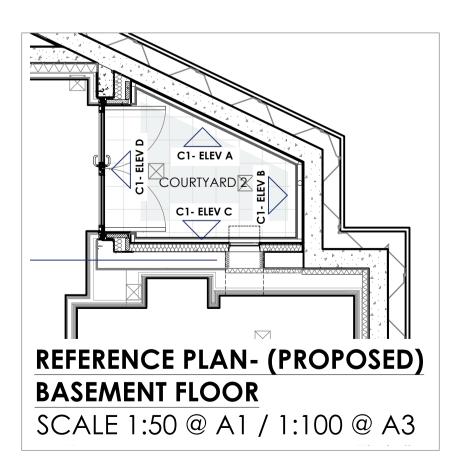

## **COURTYARD 1- PROPOSED ELEVATIONS** SCALE 1:50 @ A1 / 1:100 @ A3

SCALE 1:50 @ A1 / 1:100 @ A3

C2- ELEVATION C

NEW TIMBER FRAME