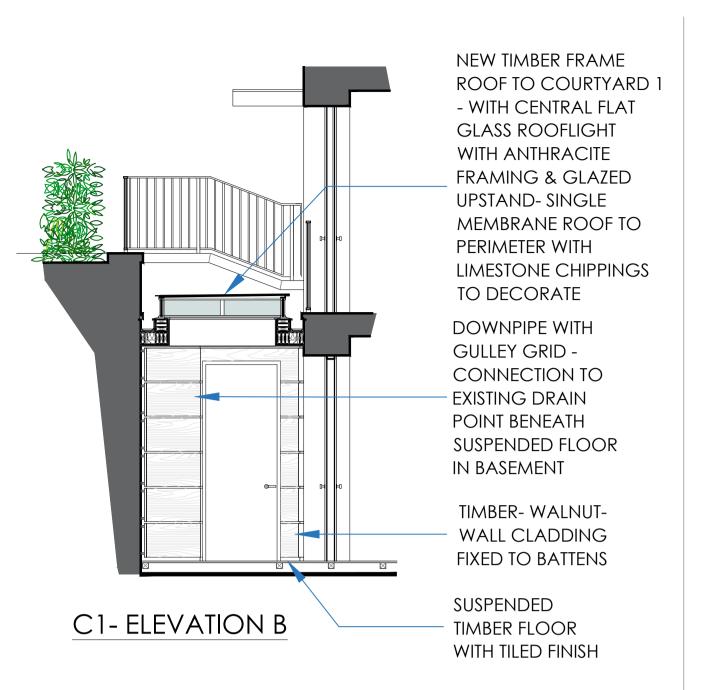

## **COURTYARD 1- PROPOSED ELEVATIONS** SCALE 1:50 @ A1 / 1:100 @ A3

SCALE 1:50 @ A1 / 1:100 @ A3

C2- ELEVATION C

NEW TIMBER FRAME