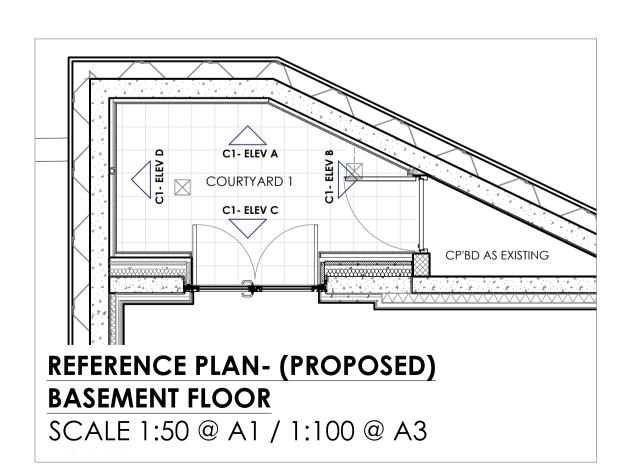

## **COURTYARD 1- PROPOSED ELEVATIONS** SCALE 1:50 @ A1 / 1:100 @ A3

SCALE 1:50 @ A1 / 1:100 @ A3

C2- ELEVATION C

NEW TIMBER FRAME