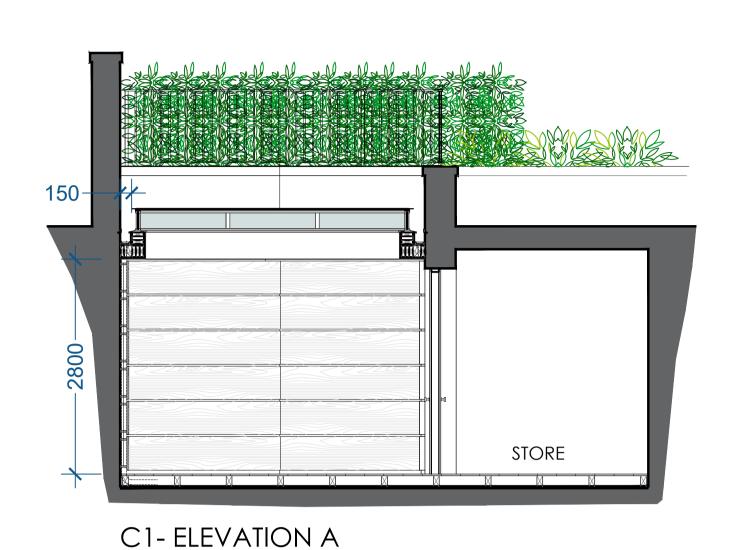

## **COURTYARD 1- PROPOSED ELEVATIONS** SCALE 1:50 @ A1 / 1:100 @ A3

SCALE 1:50 @ A1 / 1:100 @ A3

C2- ELEVATION C

NEW TIMBER FRAME