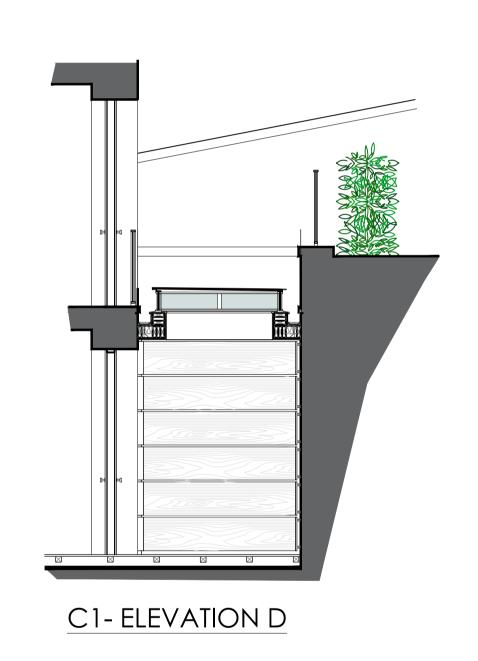

## **COURTYARD 1- PROPOSED ELEVATIONS** SCALE 1:50 @ A1 / 1:100 @ A3

SCALE 1:50 @ A1 / 1:100 @ A3

C2- ELEVATION C

NEW TIMBER FRAME