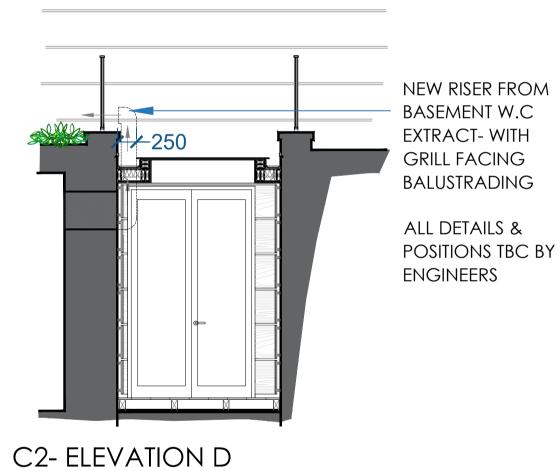

## **COURTYARD 1- PROPOSED ELEVATIONS** SCALE 1:50 @ A1 / 1:100 @ A3

SCALE 1:50 @ A1 / 1:100 @ A3

C2- ELEVATION C

NEW TIMBER FRAME