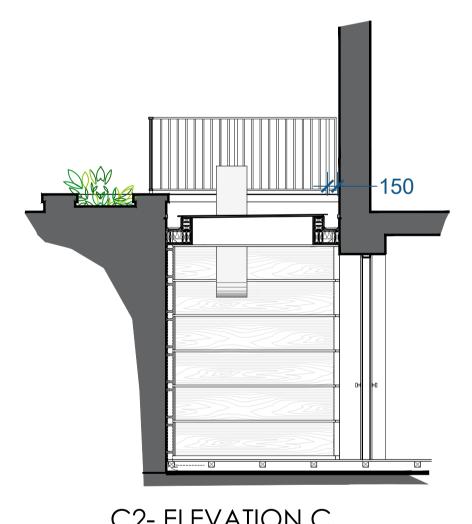

## **COURTYARD 1- PROPOSED ELEVATIONS** SCALE 1:50 @ A1 / 1:100 @ A3

SCALE 1:50 @ A1 / 1:100 @ A3

C2- ELEVATION C

NEW TIMBER FRAME