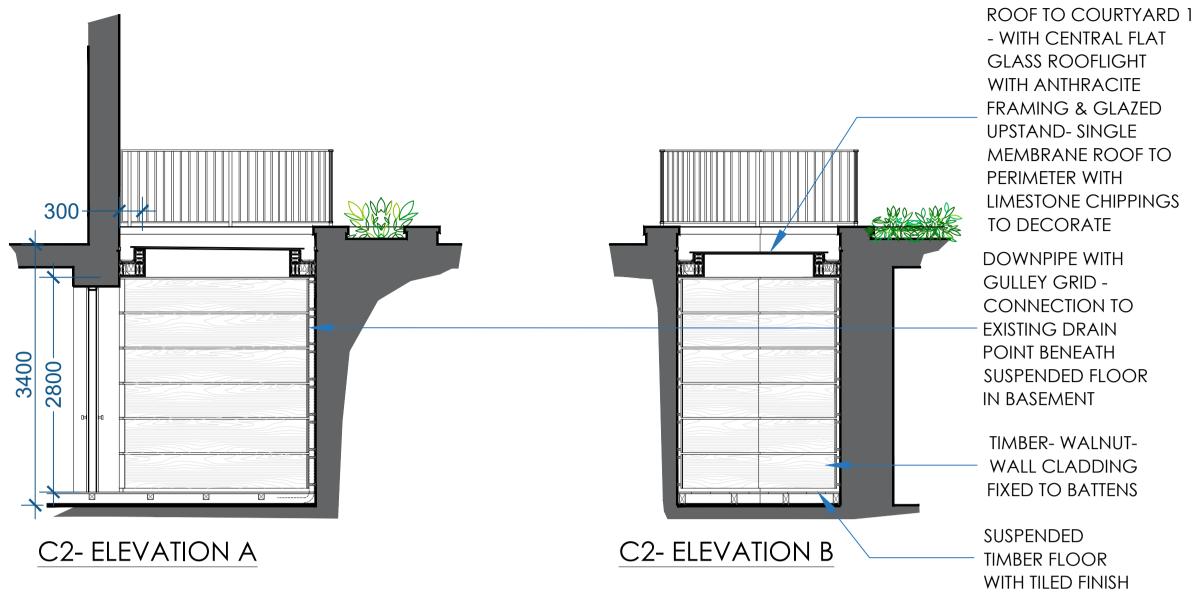

## **COURTYARD 1- PROPOSED ELEVATIONS** SCALE 1:50 @ A1 / 1:100 @ A3

SCALE 1:50 @ A1 / 1:100 @ A3

C2- ELEVATION C

NEW TIMBER FRAME