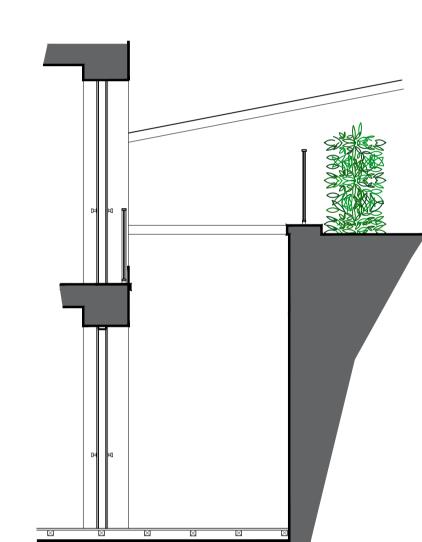

## **COURTYARD 1- EXISTING ELEVATIONS** SCALE 1:50 @ A1 / 1:100 @ A3

**BASEMENT FLOOR** 

SCALE 1:50 @ A1 / 1:100 @ A3

C2- ELEVATION B

| CLIENT:       | N. SHACHKOVA                                                               |
|---------------|----------------------------------------------------------------------------|
| PROJECT:      | NEW ROOFS TO COURTYARDS                                                    |
|               | GATE HOUSE<br>50 ST EDMUNDS TERRACE,<br>PRIMROSE HILL, LONDON.<br>NW8 7ED. |
| Project Date: | JANUARY 2021                                                               |
| Job No:       | CS-NS-PH-21-208                                                            |
| Subject:      | EXISTING COURTYARD ELEVATIONS                                              |
| Design:       | C-SIDE ARCHITECTURAL DESIGN LTD                                            |
| Drawn:        | L.FRENCH                                                                   |
| Drawing No:   | CS-NS-PH-21- <b>201</b> Rev: <b>D1</b>                                     |
| Scale:        | 1:50 @ A1 / 1:100 @A3                                                      |