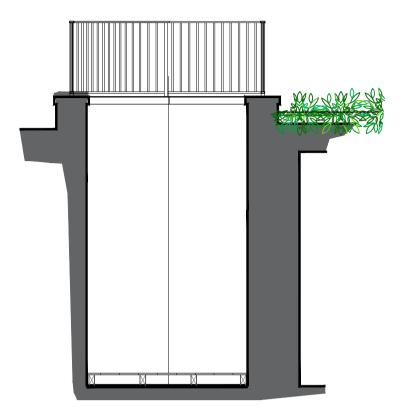

## **COURTYARD 1- EXISTING ELEVATIONS** SCALE 1:50 @ A1 / 1:100 @ A3

**BASEMENT FLOOR** 

SCALE 1:50 @ A1 / 1:100 @ A3

C2- ELEVATION B

| CLIENT:       | N. SHACHKOVA                                                               |
|---------------|----------------------------------------------------------------------------|
| PROJECT:      | NEW ROOFS TO COURTYARDS                                                    |
|               | GATE HOUSE<br>50 ST EDMUNDS TERRACE,<br>PRIMROSE HILL, LONDON.<br>NW8 7ED. |
| Project Date: | JANUARY 2021                                                               |
| Job No:       | CS-NS-PH-21-208                                                            |
| Subject:      | EXISTING COURTYARD ELEVATIONS                                              |
| Design:       | C-SIDE ARCHITECTURAL DESIGN LTD                                            |
| Drawn:        | L.FRENCH                                                                   |
| Drawing No:   | CS-NS-PH-21- <b>201</b> Rev: <b>D1</b>                                     |
| Scale:        | 1:50 @ A1 / 1:100 @A3                                                      |