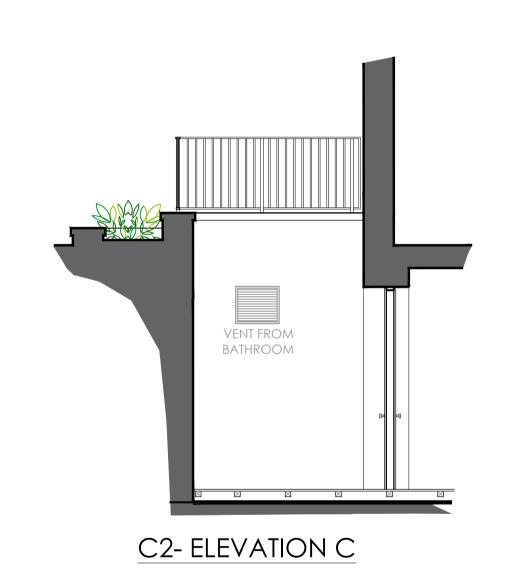

## **COURTYARD 1- EXISTING ELEVATIONS** SCALE 1:50 @ A1 / 1:100 @ A3

**BASEMENT FLOOR** 

SCALE 1:50 @ A1 / 1:100 @ A3

C2- ELEVATION B

| CLIENT:       | N. SHACHKOVA                                                               |
|---------------|----------------------------------------------------------------------------|
| PROJECT:      | NEW ROOFS TO COURTYARDS                                                    |
|               | GATE HOUSE<br>50 ST EDMUNDS TERRACE,<br>PRIMROSE HILL, LONDON.<br>NW8 7ED. |
| Project Date: | JANUARY 2021                                                               |
| Job No:       | CS-NS-PH-21-208                                                            |
| Subject:      | EXISTING COURTYARD ELEVATIONS                                              |
| Design:       | C-SIDE ARCHITECTURAL DESIGN LTD                                            |
| Drawn:        | L.FRENCH                                                                   |
| Drawing No:   | CS-NS-PH-21- <b>201</b> Rev: <b>D1</b>                                     |
| Scale:        | 1:50 @ A1 / 1:100 @A3                                                      |