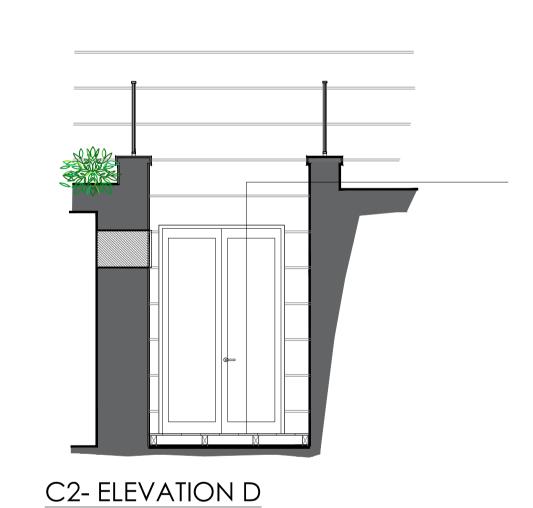

## **COURTYARD 1- EXISTING ELEVATIONS** SCALE 1:50 @ A1 / 1:100 @ A3

**BASEMENT FLOOR** 

SCALE 1:50 @ A1 / 1:100 @ A3

C2- ELEVATION B

| CLIENT:       | N. SHACHKOVA                                                               |
|---------------|----------------------------------------------------------------------------|
| PROJECT:      | NEW ROOFS TO COURTYARDS                                                    |
|               | GATE HOUSE<br>50 ST EDMUNDS TERRACE,<br>PRIMROSE HILL, LONDON.<br>NW8 7ED. |
| Project Date: | JANUARY 2021                                                               |
| Job No:       | CS-NS-PH-21-208                                                            |
| Subject:      | EXISTING COURTYARD ELEVATIONS                                              |
| Design:       | C-SIDE ARCHITECTURAL DESIGN LTD                                            |
| Drawn:        | L.FRENCH                                                                   |
| Drawing No:   | CS-NS-PH-21- <b>201</b> Rev: <b>D1</b>                                     |
| Scale:        | 1:50 @ A1 / 1:100 @A3                                                      |