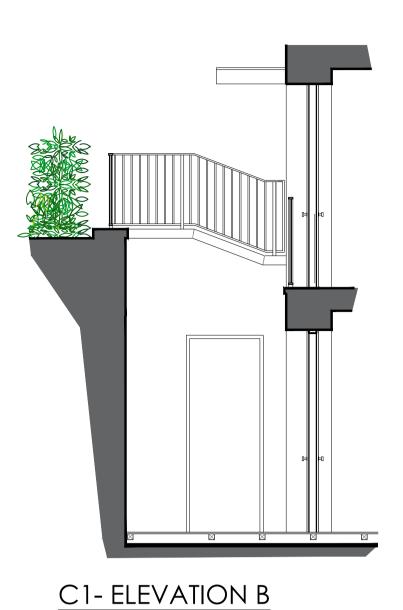

## **COURTYARD 1- EXISTING ELEVATIONS** SCALE 1:50 @ A1 / 1:100 @ A3

**BASEMENT FLOOR** 

SCALE 1:50 @ A1 / 1:100 @ A3

C2- ELEVATION B

| CLIENT:       | N. SHACHKOVA                                                               |
|---------------|----------------------------------------------------------------------------|
| PROJECT:      | NEW ROOFS TO COURTYARDS                                                    |
|               | GATE HOUSE<br>50 ST EDMUNDS TERRACE,<br>PRIMROSE HILL, LONDON.<br>NW8 7ED. |
| Project Date: | JANUARY 2021                                                               |
| Job No:       | CS-NS-PH-21-208                                                            |
| Subject:      | EXISTING COURTYARD ELEVATIONS                                              |
| Design:       | C-SIDE ARCHITECTURAL DESIGN LTD                                            |
| Drawn:        | L.FRENCH                                                                   |
| Drawing No:   | CS-NS-PH-21- <b>201</b> Rev: <b>D1</b>                                     |
| Scale:        | 1:50 @ A1 / 1:100 @A3                                                      |