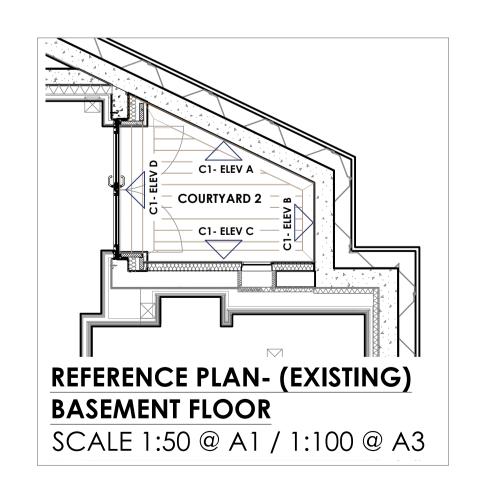

## **COURTYARD 1- EXISTING ELEVATIONS** SCALE 1:50 @ A1 / 1:100 @ A3

**BASEMENT FLOOR** 

SCALE 1:50 @ A1 / 1:100 @ A3

C2- ELEVATION B

| CLIENT:       | N. SHACHKOVA                                                               |
|---------------|----------------------------------------------------------------------------|
| PROJECT:      | NEW ROOFS TO COURTYARDS                                                    |
|               | GATE HOUSE<br>50 ST EDMUNDS TERRACE,<br>PRIMROSE HILL, LONDON.<br>NW8 7ED. |
| Project Date: | JANUARY 2021                                                               |
| Job No:       | CS-NS-PH-21-208                                                            |
| Subject:      | EXISTING COURTYARD ELEVATIONS                                              |
| Design:       | C-SIDE ARCHITECTURAL DESIGN LTD                                            |
| Drawn:        | L.FRENCH                                                                   |
| Drawing No:   | CS-NS-PH-21- <b>201</b> Rev: <b>D1</b>                                     |
| Scale:        | 1:50 @ A1 / 1:100 @A3                                                      |