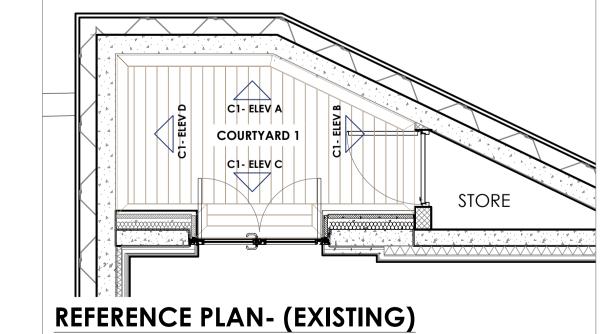

## **COURTYARD 1- EXISTING ELEVATIONS** SCALE 1:50 @ A1 / 1:100 @ A3

**BASEMENT FLOOR** 

SCALE 1:50 @ A1 / 1:100 @ A3

C2- ELEVATION B

| CLIENT:       | N. SHACHKOVA                                                               |
|---------------|----------------------------------------------------------------------------|
| PROJECT:      | NEW ROOFS TO COURTYARDS                                                    |
|               | GATE HOUSE<br>50 ST EDMUNDS TERRACE,<br>PRIMROSE HILL, LONDON.<br>NW8 7ED. |
| Project Date: | JANUARY 2021                                                               |
| Job No:       | CS-NS-PH-21-208                                                            |
| Subject:      | EXISTING COURTYARD ELEVATIONS                                              |
| Design:       | C-SIDE ARCHITECTURAL DESIGN LTD                                            |
| Drawn:        | L.FRENCH                                                                   |
| Drawing No:   | CS-NS-PH-21- <b>201</b> Rev: <b>D1</b>                                     |
| Scale:        | 1:50 @ A1 / 1:100 @A3                                                      |