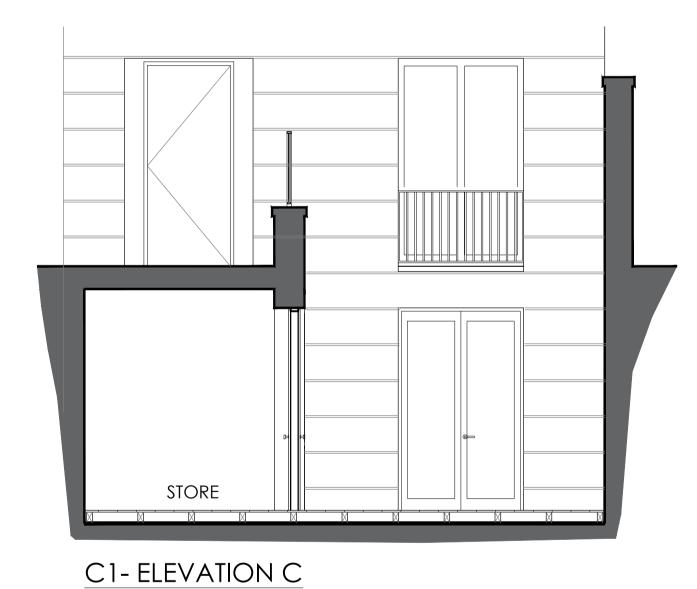

## **COURTYARD 1- EXISTING ELEVATIONS** SCALE 1:50 @ A1 / 1:100 @ A3

**BASEMENT FLOOR** 

SCALE 1:50 @ A1 / 1:100 @ A3

C2- ELEVATION B

| CLIENT:       | N. SHACHKOVA                                                               |
|---------------|----------------------------------------------------------------------------|
| PROJECT:      | NEW ROOFS TO COURTYARDS                                                    |
|               | GATE HOUSE<br>50 ST EDMUNDS TERRACE,<br>PRIMROSE HILL, LONDON.<br>NW8 7ED. |
| Project Date: | JANUARY 2021                                                               |
| Job No:       | CS-NS-PH-21-208                                                            |
| Subject:      | EXISTING COURTYARD ELEVATIONS                                              |
| Design:       | C-SIDE ARCHITECTURAL DESIGN LTD                                            |
| Drawn:        | L.FRENCH                                                                   |
| Drawing No:   | CS-NS-PH-21- <b>201</b> Rev: <b>D1</b>                                     |
| Scale:        | 1:50 @ A1 / 1:100 @A3                                                      |