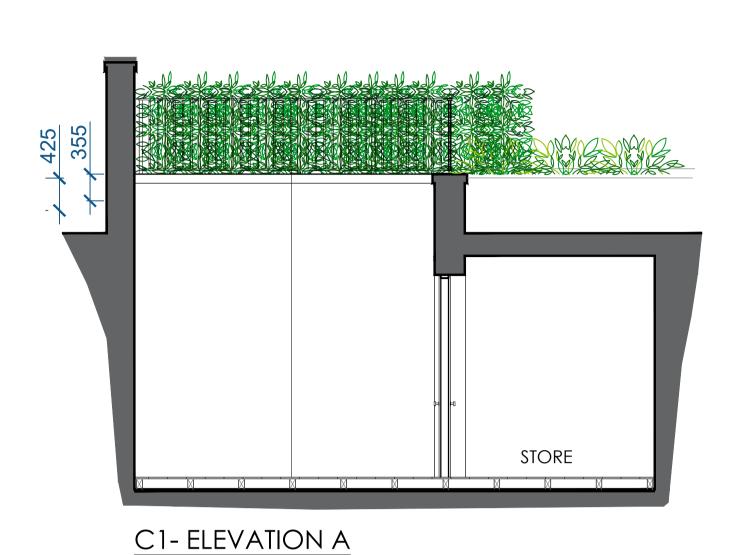

## **COURTYARD 1- EXISTING ELEVATIONS** SCALE 1:50 @ A1 / 1:100 @ A3

**BASEMENT FLOOR** 

SCALE 1:50 @ A1 / 1:100 @ A3

C2- ELEVATION B

| CLIENT:       | N. SHACHKOVA                                                               |
|---------------|----------------------------------------------------------------------------|
| PROJECT:      | NEW ROOFS TO COURTYARDS                                                    |
|               | GATE HOUSE<br>50 ST EDMUNDS TERRACE,<br>PRIMROSE HILL, LONDON.<br>NW8 7ED. |
| Project Date: | JANUARY 2021                                                               |
| Job No:       | CS-NS-PH-21-208                                                            |
| Subject:      | EXISTING COURTYARD ELEVATIONS                                              |
| Design:       | C-SIDE ARCHITECTURAL DESIGN LTD                                            |
| Drawn:        | L.FRENCH                                                                   |
| Drawing No:   | CS-NS-PH-21- <b>201</b> Rev: <b>D1</b>                                     |
| Scale:        | 1:50 @ A1 / 1:100 @A3                                                      |