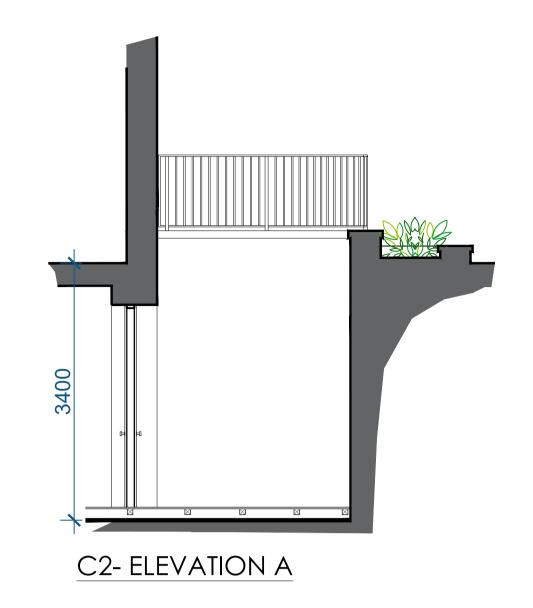

## **COURTYARD 1- EXISTING ELEVATIONS** SCALE 1:50 @ A1 / 1:100 @ A3

**BASEMENT FLOOR** 

SCALE 1:50 @ A1 / 1:100 @ A3

C2- ELEVATION B

| CLIENT:       | N. SHACHKOVA                                                               |
|---------------|----------------------------------------------------------------------------|
| PROJECT:      | NEW ROOFS TO COURTYARDS                                                    |
|               | GATE HOUSE<br>50 ST EDMUNDS TERRACE,<br>PRIMROSE HILL, LONDON.<br>NW8 7ED. |
| Project Date: | JANUARY 2021                                                               |
| Job No:       | CS-NS-PH-21-208                                                            |
| Subject:      | EXISTING COURTYARD ELEVATIONS                                              |
| Design:       | C-SIDE ARCHITECTURAL DESIGN LTD                                            |
| Drawn:        | L.FRENCH                                                                   |
| Drawing No:   | CS-NS-PH-21- <b>201</b> Rev: <b>D1</b>                                     |
| Scale:        | 1:50 @ A1 / 1:100 @A3                                                      |