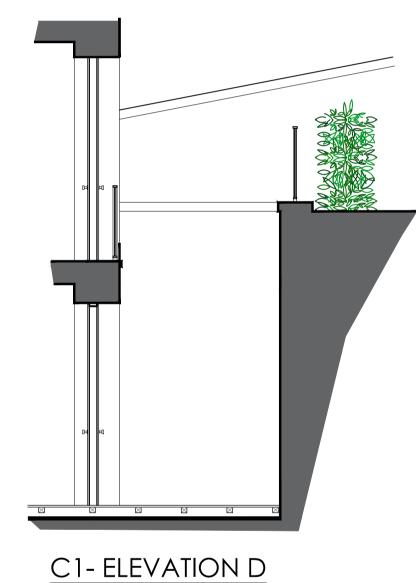

## **COURTYARD 1- EXISTING ELEVATIONS** SCALE 1:50 @ A1 / 1:100 @ A3

**BASEMENT FLOOR** 

SCALE 1:50 @ A1 / 1:100 @ A3

C2- ELEVATION B

| CLIENT:       | N. SHACHKOVA                                                               |
|---------------|----------------------------------------------------------------------------|
| PROJECT:      | NEW ROOFS TO COURTYARDS                                                    |
|               | GATE HOUSE<br>50 ST EDMUNDS TERRACE,<br>PRIMROSE HILL, LONDON.<br>NW8 7ED. |
| Project Date: | JANUARY 2021                                                               |
| Job No:       | CS-NS-PH-21-208                                                            |
| Subject:      | EXISTING COURTYARD ELEVATIONS                                              |
| Design:       | C-SIDE ARCHITECTURAL DESIGN LTD                                            |
| Drawn:        | L.FRENCH                                                                   |
| Drawing No:   | CS-NS-PH-21- <b>201</b> Rev: <b>D1</b>                                     |
| Scale:        | 1:50 @ A1 / 1:100 @A3                                                      |