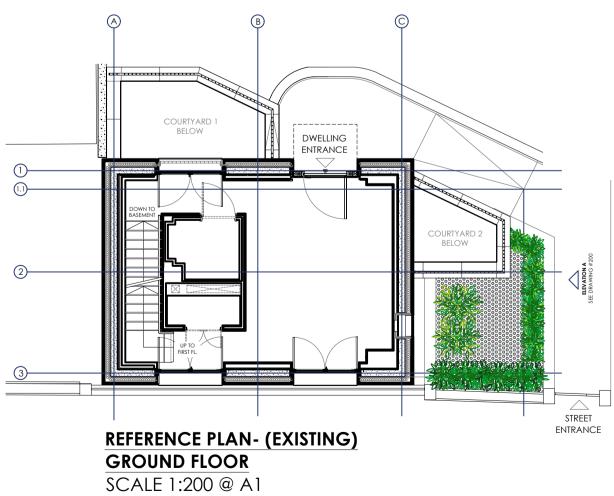

## **EXISTING & PROPOSED EXTERNAL ELEVATION A**

|                     | )21 C-SIDE /<br>ghts reserve | ARCHITECTURAL DESIGN LTD.                                                                         |          |
|---------------------|------------------------------|---------------------------------------------------------------------------------------------------|----------|
|                     | N                            | ed.                                                                                               |          |
| 0<br>SC             | 0.5r                         |                                                                                                   | 2        |
| REVI                | SION KEY:                    |                                                                                                   |          |
| D:<br>T:<br>C:      | Tender I                     | ssue- Design intent only<br>ssue<br>ction Issue                                                   |          |
|                     | SED ISSUES                   |                                                                                                   |          |
| Rev                 | Date                         | Amendment                                                                                         | Initi    |
| Dl                  | 13.01.21                     | Initial local authority issue-                                                                    | L.I      |
|                     |                              | for client comment                                                                                |          |
|                     |                              |                                                                                                   |          |
|                     |                              |                                                                                                   |          |
|                     | PLA                          | NNING ISSU                                                                                        | IE       |
| CLIE                |                              | n. Shachkova                                                                                      |          |
| PRO                 | JECT:                        | NEW ROOFS TO COURTY A<br>GATE HOUSE<br>50 ST EDMUNDS TERRACE<br>PRIMROSE HILL, LONDON<br>NW8 7ED. | _,       |
|                     | ect Date:                    | JANUARY 2021                                                                                      |          |
| Proje               | No:                          | CS-NS-PH-21-208                                                                                   | <b>-</b> |
| Job                 |                              |                                                                                                   | ED)      |
|                     | ect:                         | EXISTING (& PROPOS<br>EXTERNAL ELEVATION                                                          |          |
| Job                 |                              |                                                                                                   | A        |
| Job<br>Subj         | gn:                          | EXTERNAL ELEVATION                                                                                | A        |
| Job<br>Subj<br>Desi | gn:                          | EXTERNAL ELEVATION<br>C-SIDE ARCHITECTURAL DES<br>L.FRENCH                                        | A        |