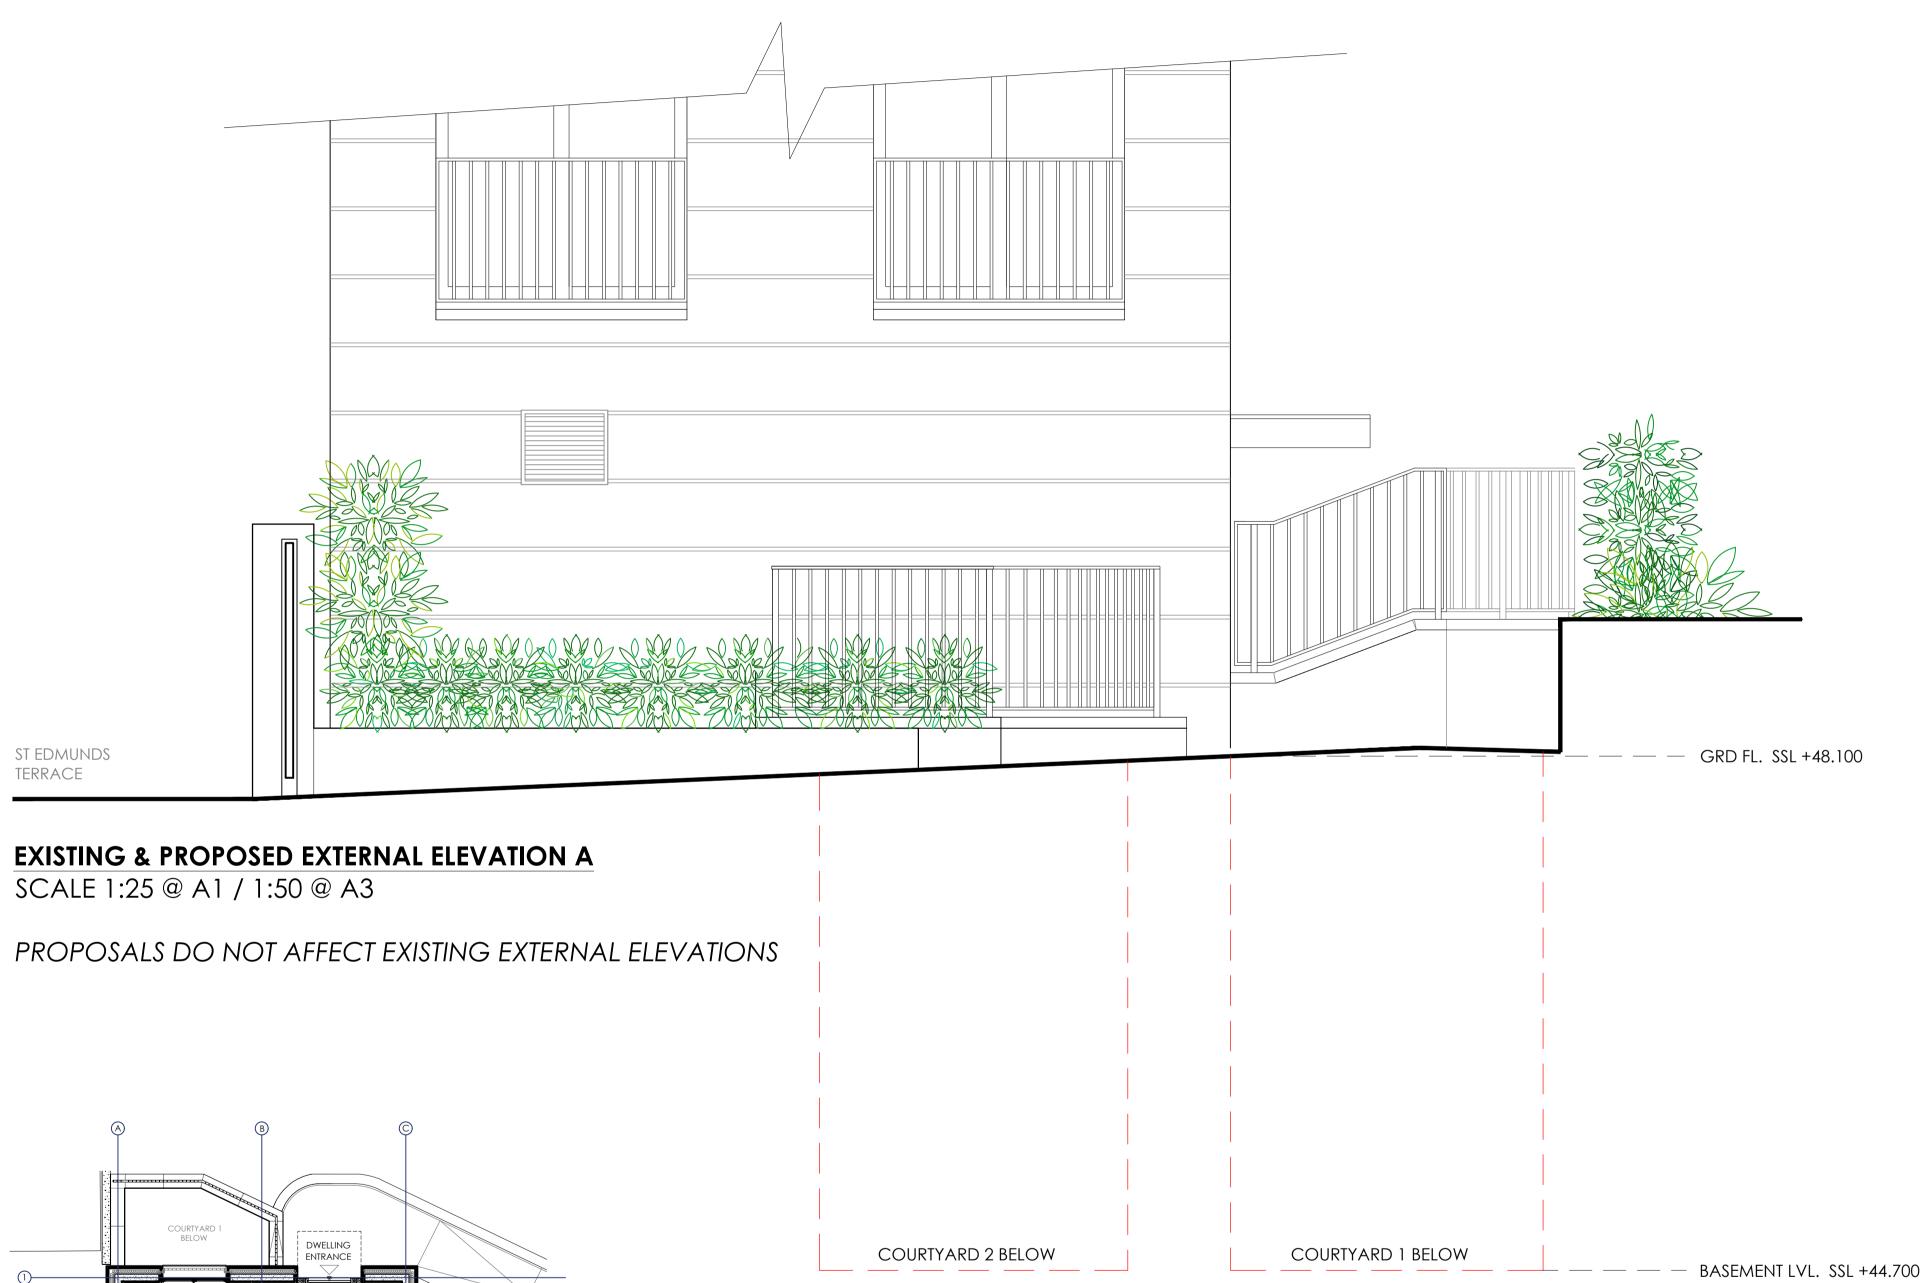

## **EXISTING & PROPOSED EXTERNAL ELEVATION A**

|                     | )21 C-SIDE /<br>ghts reserve | ARCHITECTURAL DESIGN LTD.                                                                         |          |
|---------------------|------------------------------|---------------------------------------------------------------------------------------------------|----------|
|                     | N                            | ed.                                                                                               |          |
| 0<br>SC             | 0.5r                         |                                                                                                   | 2        |
| REVI                | SION KEY:                    |                                                                                                   |          |
| D:<br>T:<br>C:      | Tender I                     | ssue- Design intent only<br>ssue<br>ction Issue                                                   |          |
|                     | SED ISSUES                   |                                                                                                   |          |
| Rev                 | Date                         | Amendment                                                                                         | Initi    |
| Dl                  | 13.01.21                     | Initial local authority issue-                                                                    | L.I      |
|                     |                              | for client comment                                                                                |          |
|                     |                              |                                                                                                   |          |
|                     |                              |                                                                                                   |          |
|                     | PLA                          | NNING ISSU                                                                                        | IE       |
| CLIE                |                              | n. Shachkova                                                                                      |          |
| PRO                 | JECT:                        | NEW ROOFS TO COURTY A<br>GATE HOUSE<br>50 ST EDMUNDS TERRACE<br>PRIMROSE HILL, LONDON<br>NW8 7ED. | _,       |
|                     | ect Date:                    | JANUARY 2021                                                                                      |          |
| Proje               | No:                          | CS-NS-PH-21-208                                                                                   | <b>-</b> |
| Job                 |                              |                                                                                                   | ED)      |
|                     | ect:                         | EXISTING (& PROPOS<br>EXTERNAL ELEVATION                                                          |          |
| Job                 |                              |                                                                                                   | A        |
| Job<br>Subj         | gn:                          | EXTERNAL ELEVATION                                                                                | A        |
| Job<br>Subj<br>Desi | gn:                          | EXTERNAL ELEVATION<br>C-SIDE ARCHITECTURAL DES<br>L.FRENCH                                        | A        |