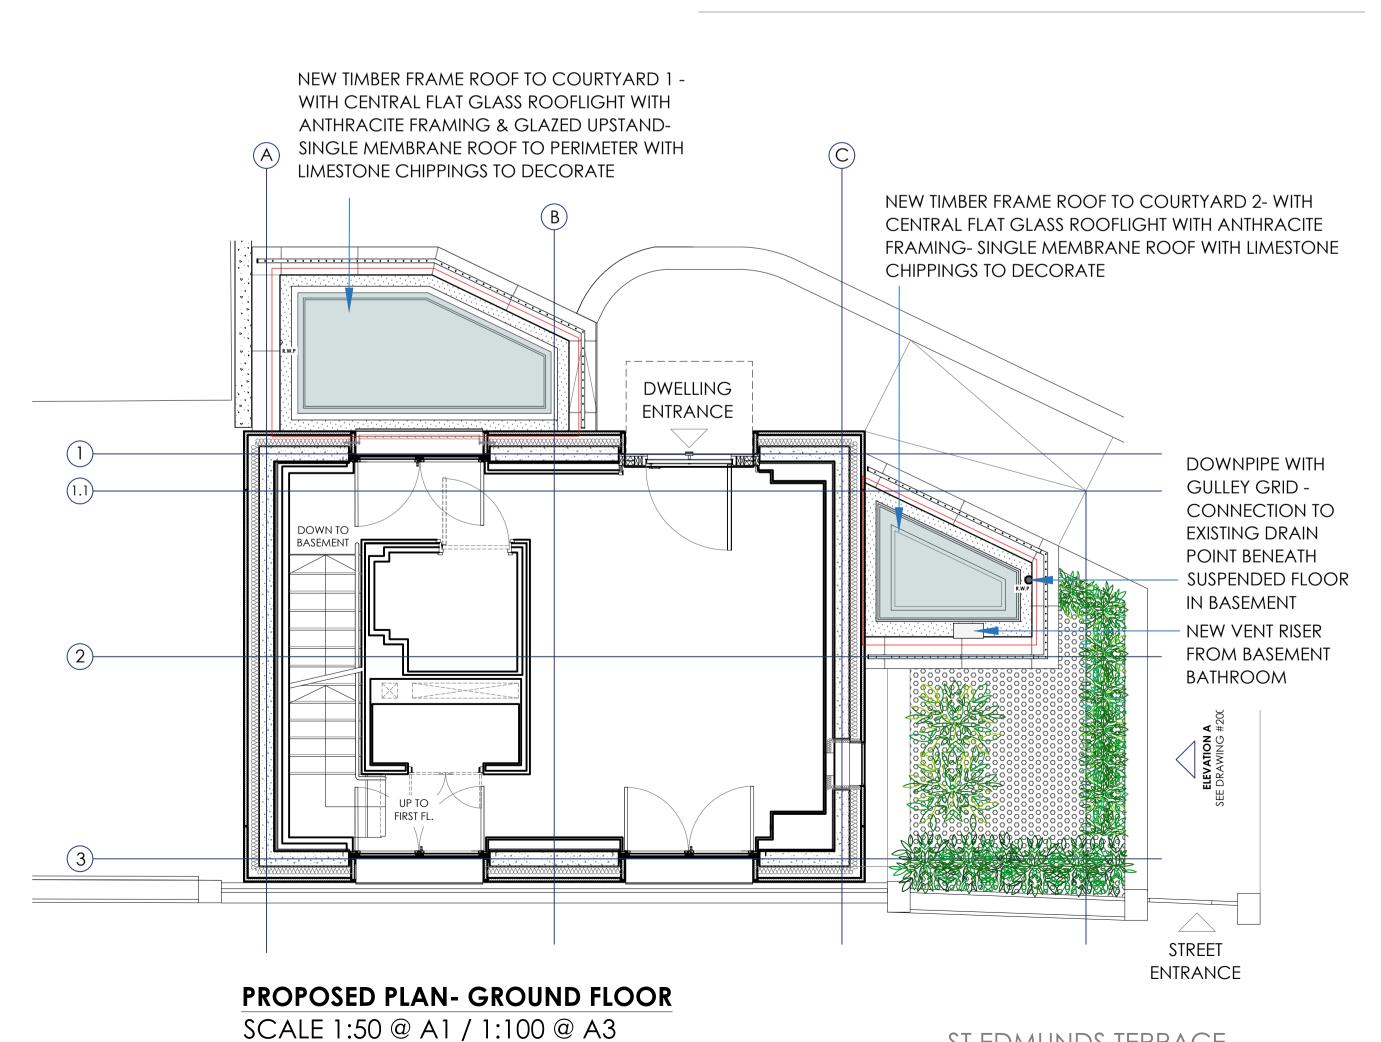

## EXISTING & PROPOSED PLANS - GLASS ROOFS OVER COURTYARDS @ GATE HOUSE, 50 ST EDMUNDS TERRACE NW8 7ED

WALLED COURTYARD- TIMBER WALL CLADDING & SUSPENDED FLOOR WITH TILED FINISH B WALLED COURTYARD- TIMBER COURTYARD 1 WALL CLADDING & SUSPENDED FLOOR WITH TILED FINISH CP'BD AS EXISTING ⊠COURT YARD 2 UP TO GROUND FL. 