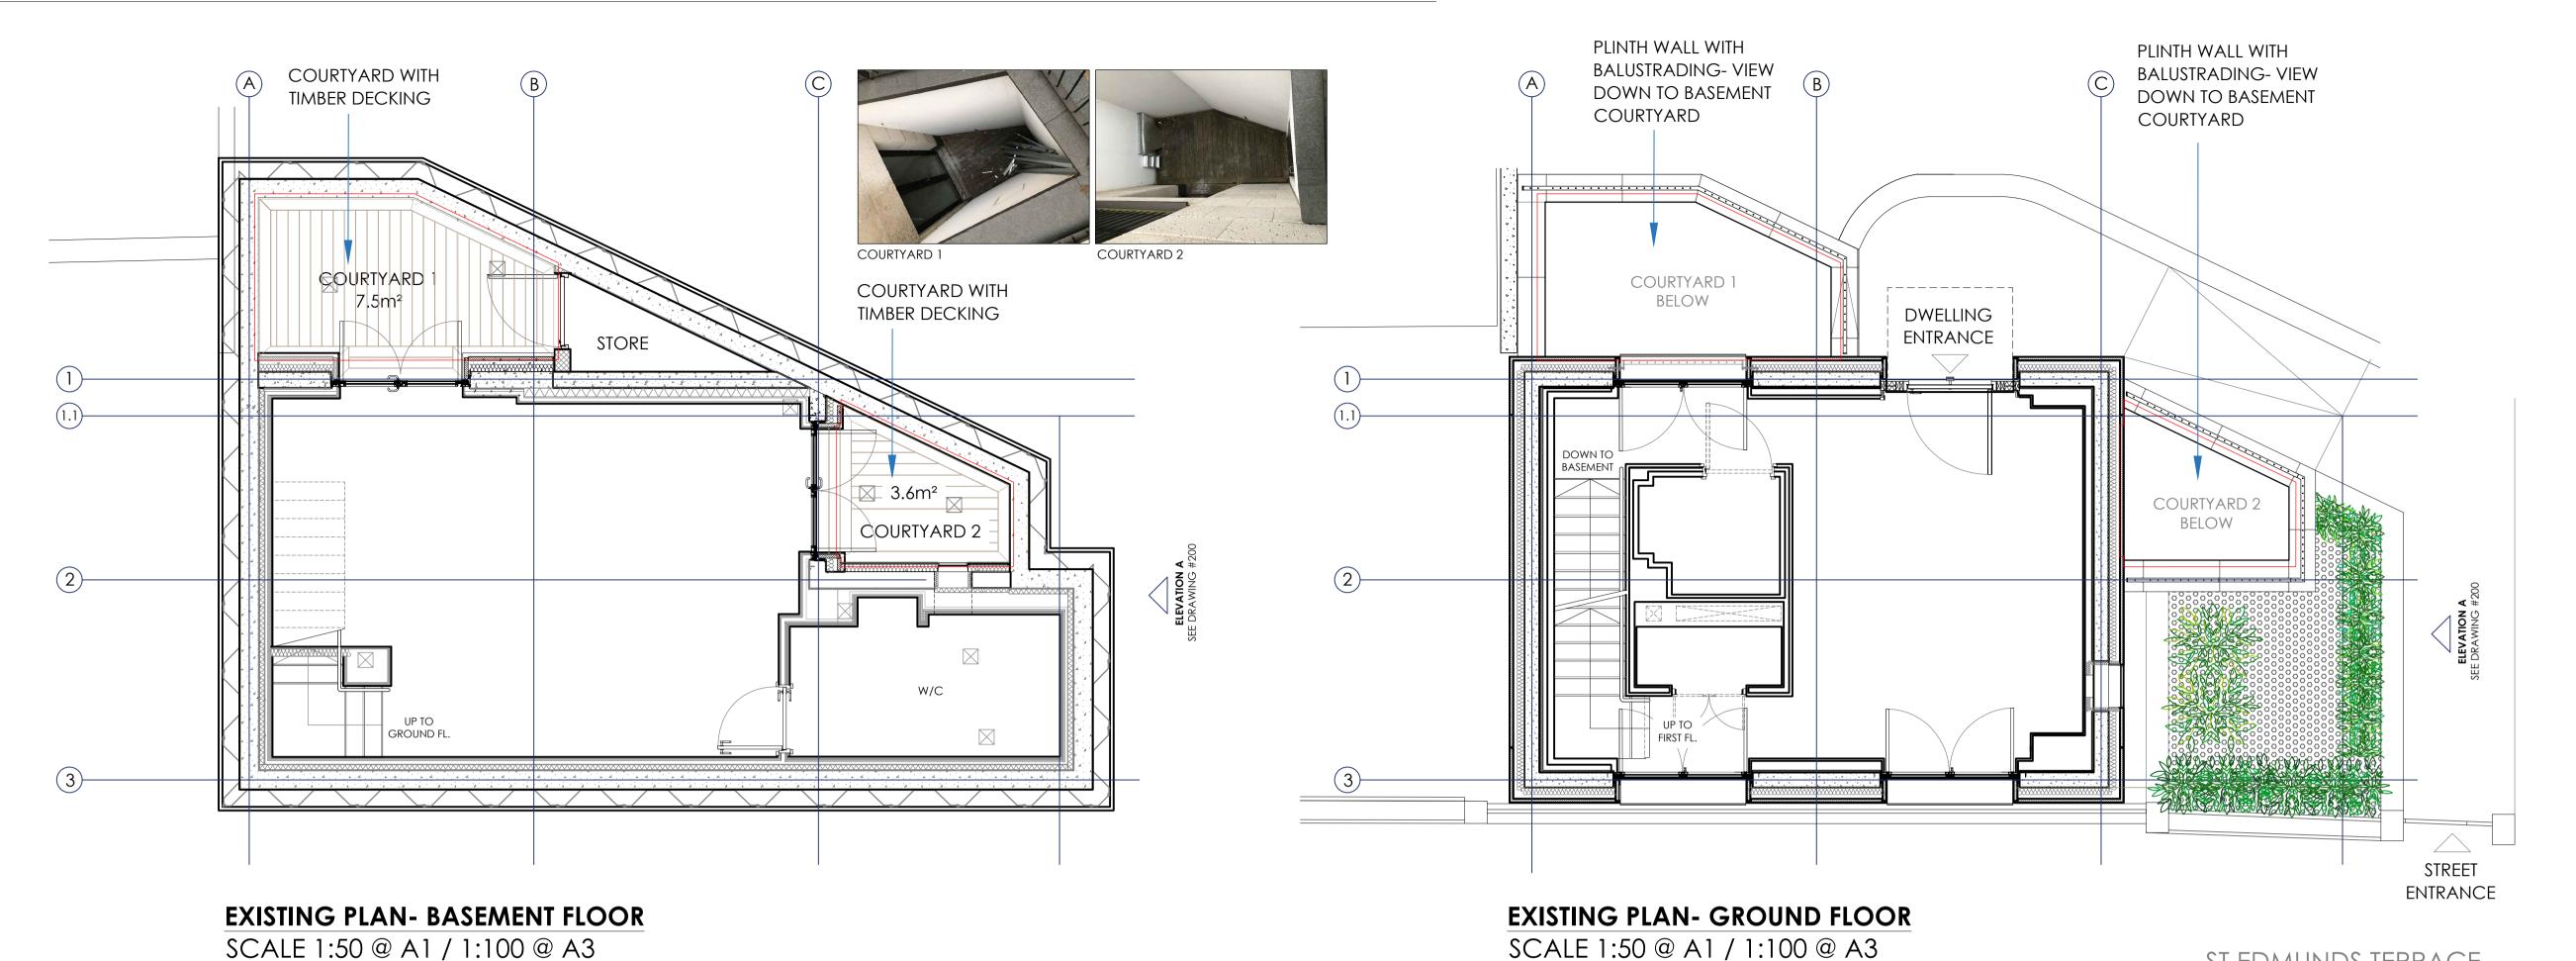

## EXISTING & PROPOSED PLANS - GLASS ROOFS OVER COURTYARDS @ GATE HOUSE, 50 ST EDMUNDS TERRACE NW8 7ED

WALLED COURTYARD- TIMBER WALL CLADDING & SUSPENDED FLOOR WITH TILED FINISH B WALLED COURTYARD- TIMBER COURTYARD 1 WALL CLADDING & SUSPENDED FLOOR WITH TILED FINISH CP'BD AS EXISTING ⊠COURT YARD 2 UP TO GROUND FL. 