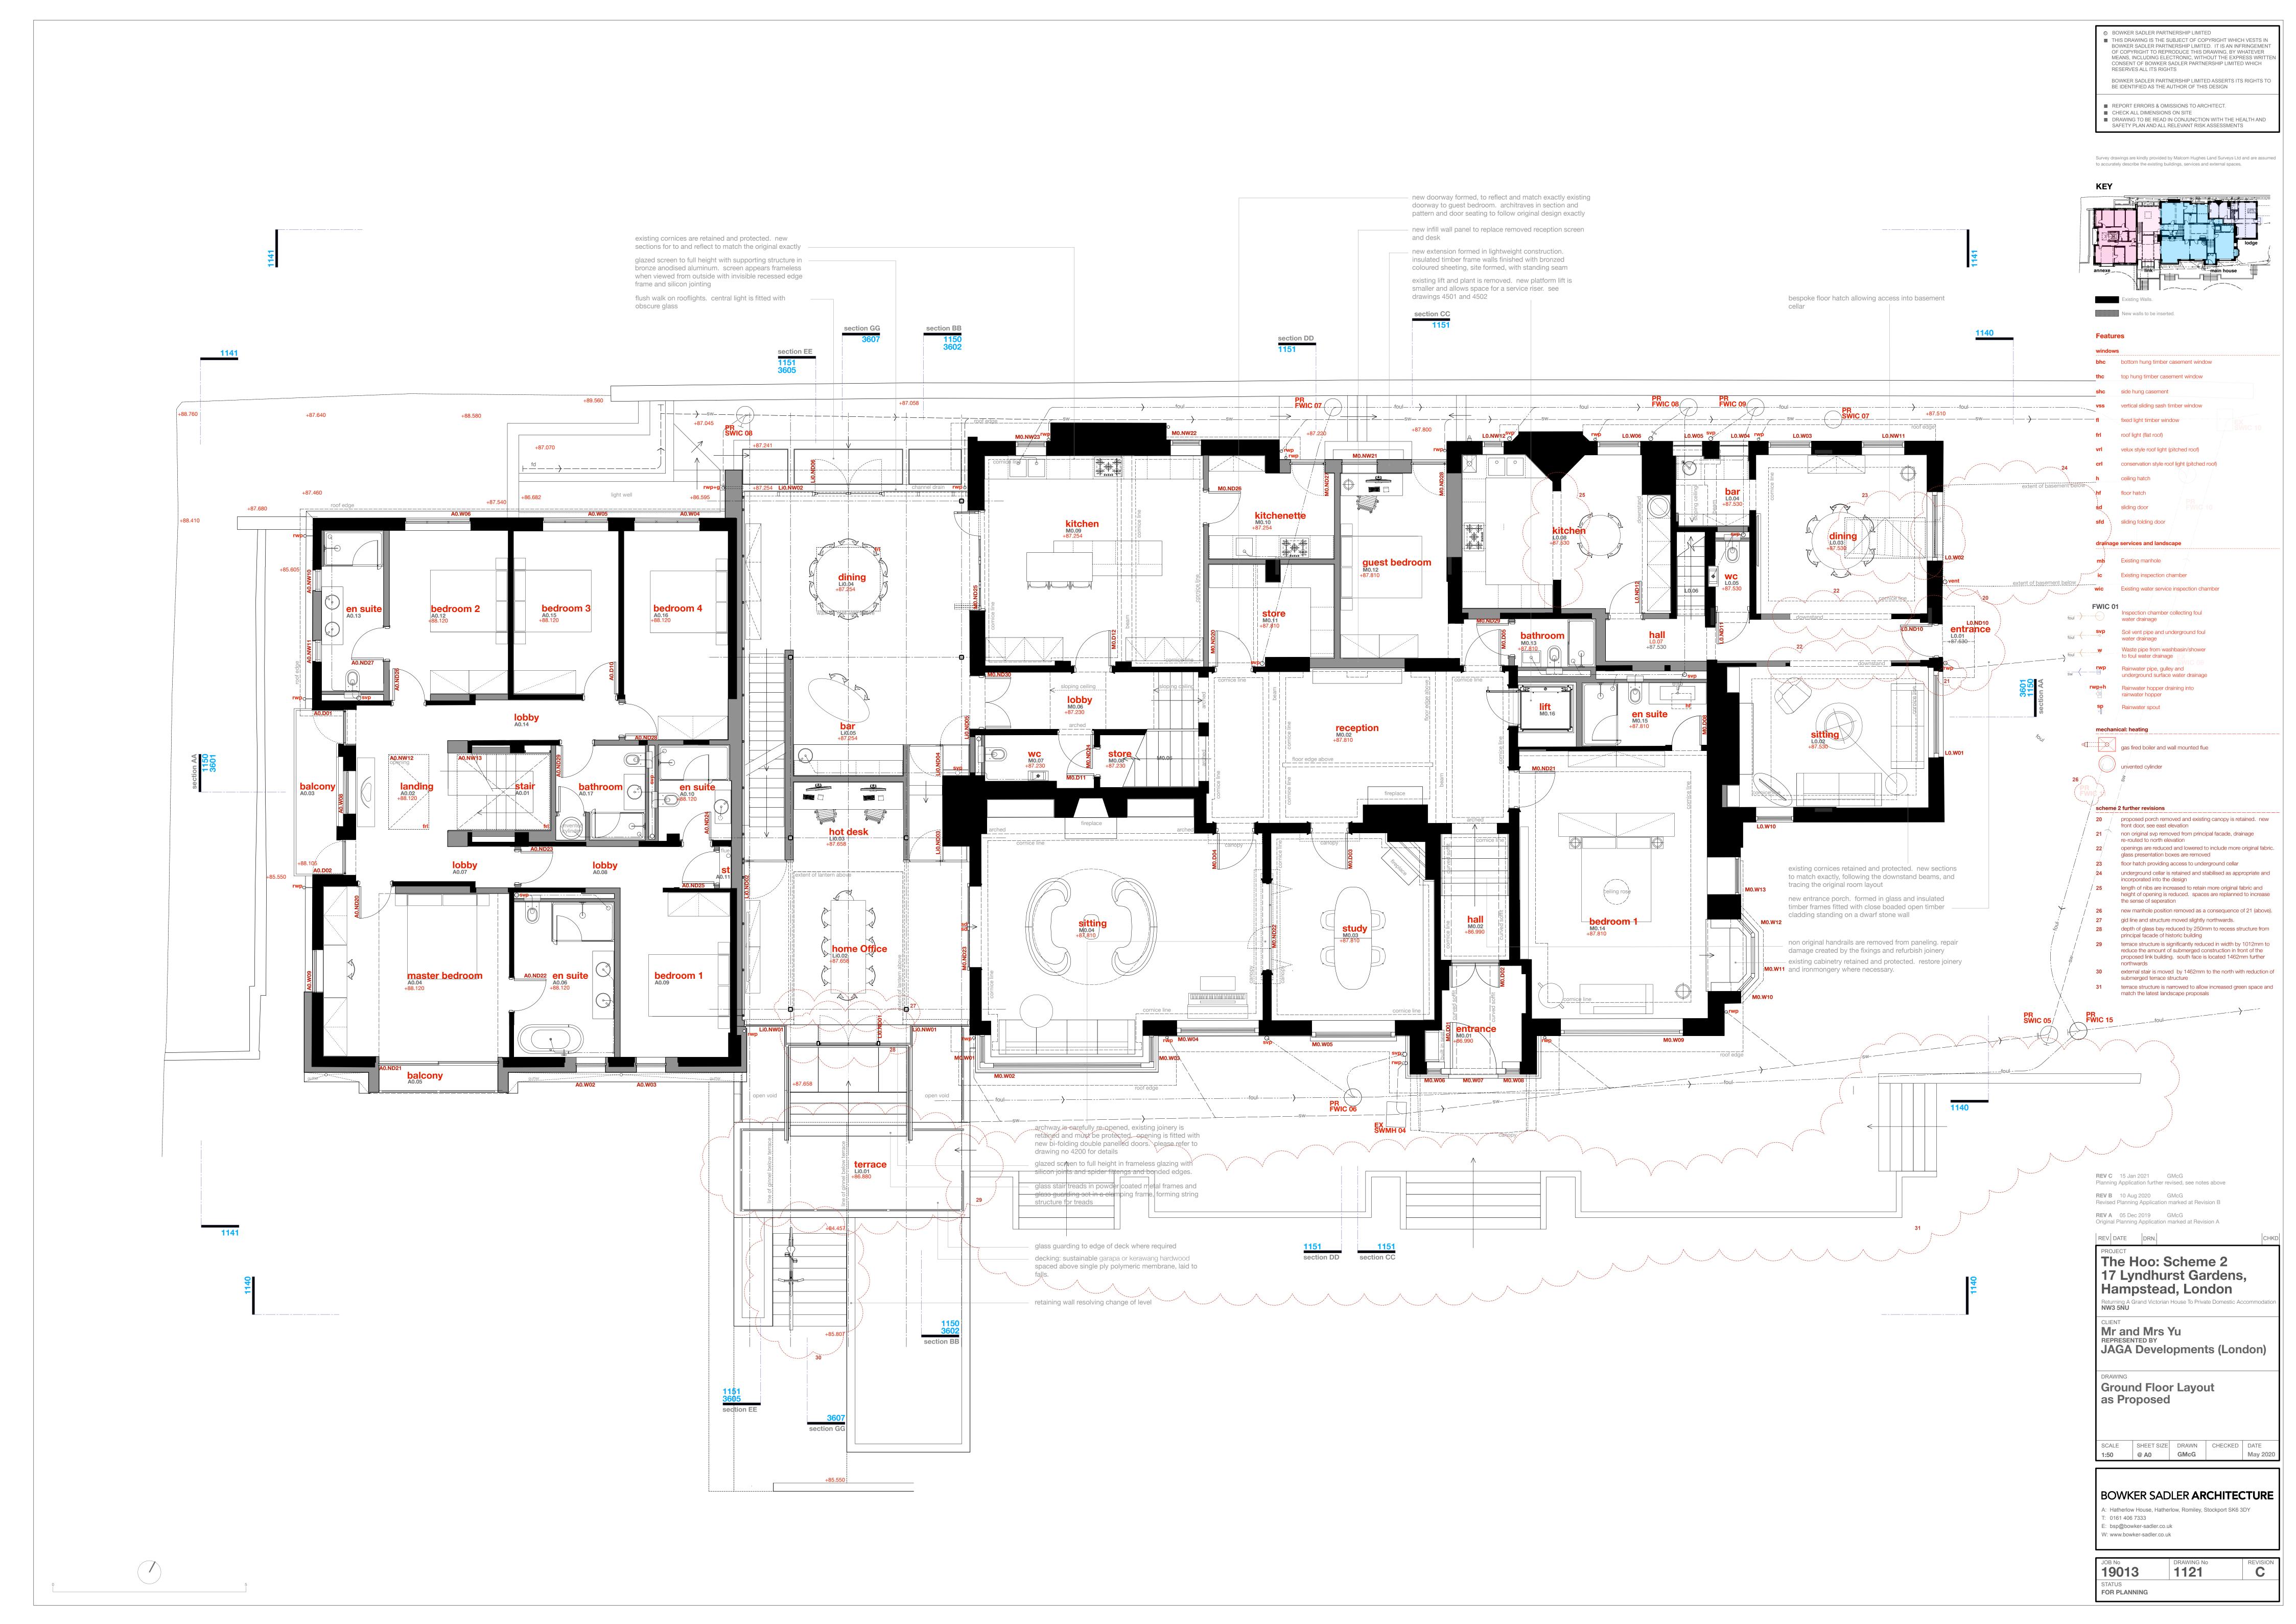

## KEY

isting Walls.

bhc bottom hung timber casement window

thc top hung timber casement window

New walls to be inserted.

shc side hung casement

Features

windows

|                                                                                                                                                                                                                                        | VSS              | vertical sliding sash timber window                                                                                    |  |  |
|----------------------------------------------------------------------------------------------------------------------------------------------------------------------------------------------------------------------------------------|------------------|------------------------------------------------------------------------------------------------------------------------|--|--|
|                                                                                                                                                                                                                                        | fl               | fixed light timber window                                                                                              |  |  |
|                                                                                                                                                                                                                                        | frl              | roof light (flat roof)                                                                                                 |  |  |
|                                                                                                                                                                                                                                        | vrl              | velux style roof light (pitched roof)                                                                                  |  |  |
|                                                                                                                                                                                                                                        | crl              | conservation style roof light (pitched roof)                                                                           |  |  |
|                                                                                                                                                                                                                                        | h                | ceiling hatch                                                                                                          |  |  |
|                                                                                                                                                                                                                                        | hf               | floor hatch                                                                                                            |  |  |
|                                                                                                                                                                                                                                        | sd               | sliding door                                                                                                           |  |  |
|                                                                                                                                                                                                                                        | sfd              | sliding folding door                                                                                                   |  |  |
|                                                                                                                                                                                                                                        | drainage         | services and landscape                                                                                                 |  |  |
|                                                                                                                                                                                                                                        |                  |                                                                                                                        |  |  |
|                                                                                                                                                                                                                                        | mh               | Existing manhole                                                                                                       |  |  |
|                                                                                                                                                                                                                                        | ic<br>wic        | Existing inspection chamber<br>Existing water service inspection chamber                                               |  |  |
|                                                                                                                                                                                                                                        |                  |                                                                                                                        |  |  |
| <b>ا</b><br>لا                                                                                                                                                                                                                         |                  | Inspection chamber collecting foul                                                                                     |  |  |
| , IL                                                                                                                                                                                                                                   | svp              | water drainage<br>Soil vent pipe and underground foul                                                                  |  |  |
| ur — — — —                                                                                                                                                                                                                             |                  | water drainage                                                                                                         |  |  |
| ur — — — —                                                                                                                                                                                                                             | Ŵ                | Waste pipe from washbasin/shower<br>to foul water drainage                                                             |  |  |
|                                                                                                                                                                                                                                        | rwp<br>–⊡        | Rainwater pipe, gulley and<br>underground surface water drainage                                                       |  |  |
| 'n                                                                                                                                                                                                                                     | v <u>p+</u> h    | Rainwater hopper draining into                                                                                         |  |  |
|                                                                                                                                                                                                                                        |                  | rainwater hopper                                                                                                       |  |  |
|                                                                                                                                                                                                                                        | sp<br>⊣          | Rainwater spout                                                                                                        |  |  |
|                                                                                                                                                                                                                                        | mechani          | cal: heating                                                                                                           |  |  |
| -                                                                                                                                                                                                                                      |                  | gas fired boiler and wall mounted flue                                                                                 |  |  |
|                                                                                                                                                                                                                                        |                  | gas fired boller and wail mounted fide                                                                                 |  |  |
|                                                                                                                                                                                                                                        | $\bigcirc$       | unvented cylinder                                                                                                      |  |  |
|                                                                                                                                                                                                                                        | scheme           | 2 further revisions                                                                                                    |  |  |
|                                                                                                                                                                                                                                        | 20<br>21         | proposed porch removed and existing canopy is retained.                                                                |  |  |
|                                                                                                                                                                                                                                        | 21               | non original svp removed from principal facade, drainage re-routed to north elevation                                  |  |  |
|                                                                                                                                                                                                                                        | 22               | revised drainaige layout allowing non original svp to be removed from the principal east elevation                     |  |  |
|                                                                                                                                                                                                                                        | 23               | length of nibs are increased and soffit is lowered, thus retaining more original fabric                                |  |  |
|                                                                                                                                                                                                                                        | 23               | width of opening is decreased, increasing the sense of original layout                                                 |  |  |
|                                                                                                                                                                                                                                        | 24               | gid line and structure moved slightly northwards.                                                                      |  |  |
|                                                                                                                                                                                                                                        | 25               | depth of glass bay reduced by 250mm to recess the proposed facade from principal facade of historic building           |  |  |
|                                                                                                                                                                                                                                        | 26               | text added and note more clearly defined                                                                               |  |  |
|                                                                                                                                                                                                                                        |                  |                                                                                                                        |  |  |
|                                                                                                                                                                                                                                        |                  | 15 Jan 2021 GMcG<br>Application further revised, see notes above                                                       |  |  |
|                                                                                                                                                                                                                                        |                  | 10 Aug 2020 GMcG<br>Planning Application marked at Revision B                                                          |  |  |
|                                                                                                                                                                                                                                        |                  | 05 Dec 2019 GMcG<br>Planning Application marked at Revision A                                                          |  |  |
|                                                                                                                                                                                                                                        |                  |                                                                                                                        |  |  |
|                                                                                                                                                                                                                                        | REV. DA          |                                                                                                                        |  |  |
| The Hoo: Scheme 2<br>17 Lyndhurst Gardens,<br>Hampstead, London<br>Returning A Grand Victorian House To Private Domestic Accommodation<br>NW3 5NU<br>CLIENT<br>CLIENT<br>Mr and Mrs Yu<br>REPRESENTED BY<br>JAGA Developments (London) |                  |                                                                                                                        |  |  |
|                                                                                                                                                                                                                                        |                  |                                                                                                                        |  |  |
|                                                                                                                                                                                                                                        |                  | st Floor Layout<br>Proposed                                                                                            |  |  |
|                                                                                                                                                                                                                                        | SCALE<br>1:50    | SHEET SIZE DRAWN CHECKED DATE<br>@ A0 GMcG May 2020                                                                    |  |  |
|                                                                                                                                                                                                                                        | A: Hat<br>T: 016 | WKER SADLER ARCHITECTURE<br>herlow House, Hatherlow, Romiley, Stockport SK6 3DY<br>i1 406 7333<br>@bowker-sadler.co.uk |  |  |