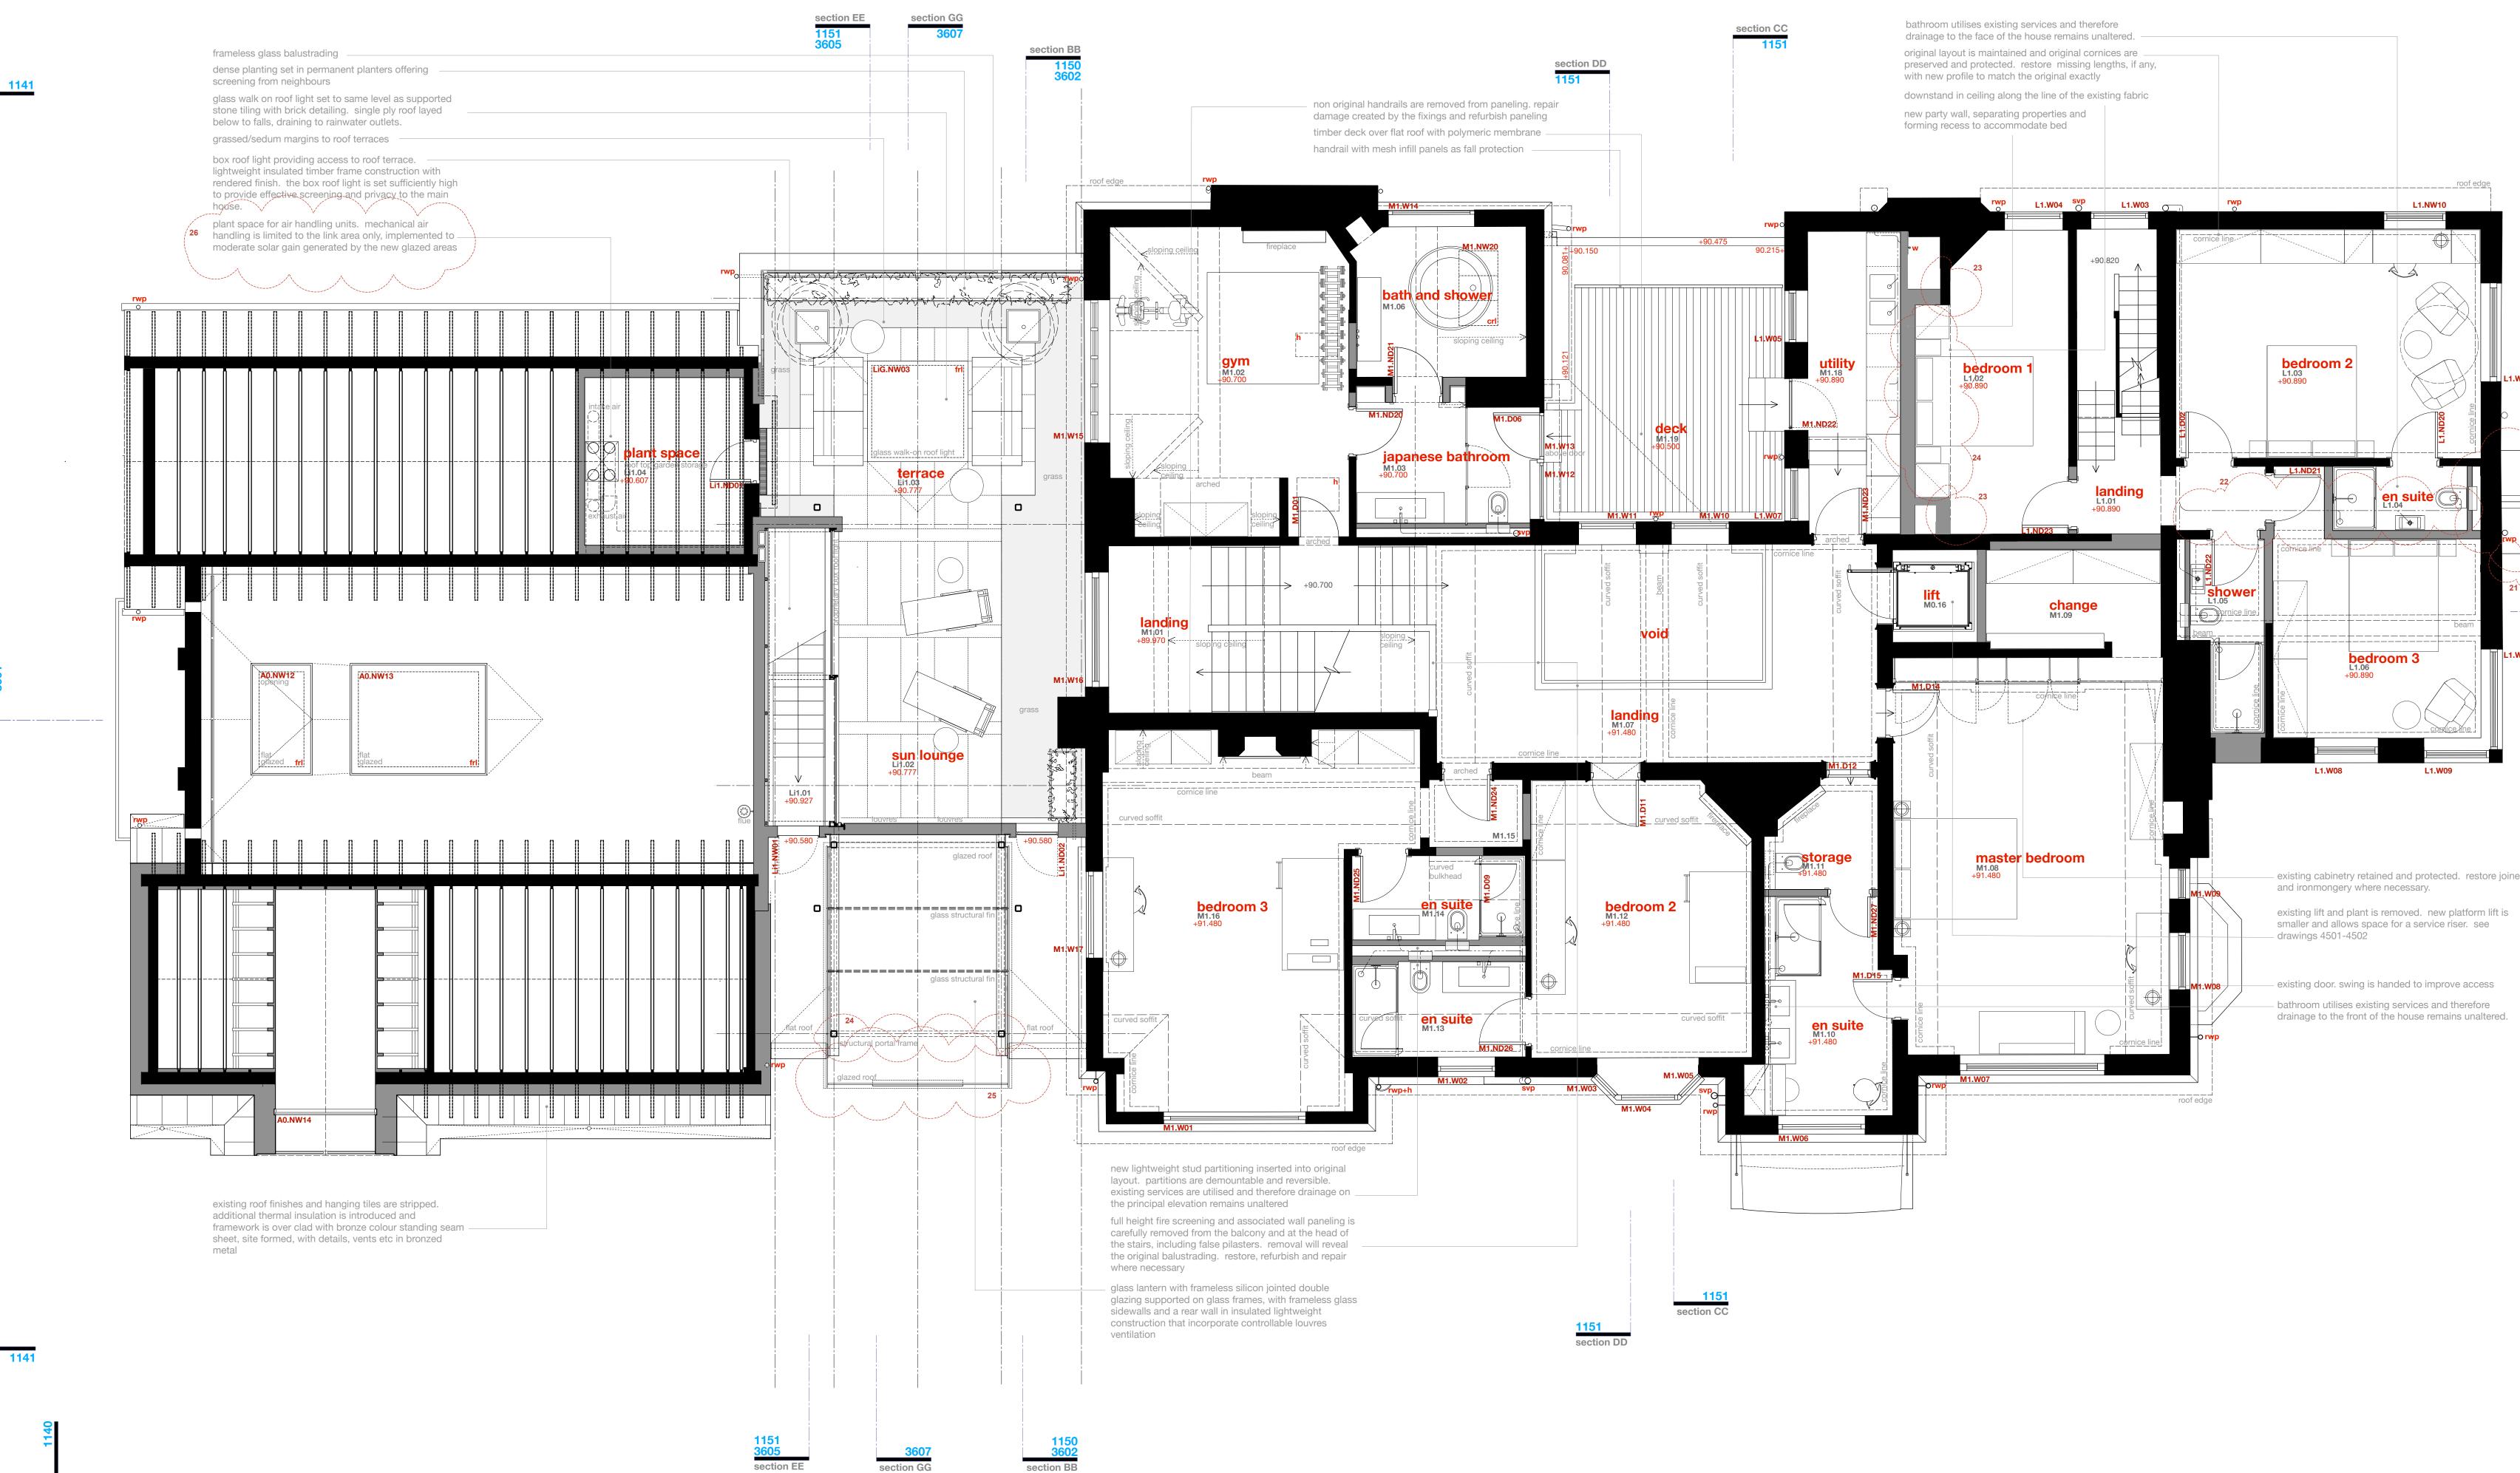

| to accur             | drawings are kindly provided by Malcom Hughes Land Surveys Ltd and are assumed ately describe the existing buildings, services and external spaces.                                                                                        |
|----------------------|--------------------------------------------------------------------------------------------------------------------------------------------------------------------------------------------------------------------------------------------|
| KEY                  |                                                                                                                                                                                                                                            |
| annexe               |                                                                                                                                                                                                                                            |
|                      | Existing Walls. New walls to be inserted.                                                                                                                                                                                                  |
| <b>Feat</b><br>windo |                                                                                                                                                                                                                                            |
| bhc<br>thc           | bottom hung timber casement window<br>top hung timber casement window                                                                                                                                                                      |
| shc<br>vss           | side hung casement<br>vertical sliding sash timber window                                                                                                                                                                                  |
| fl                   | fixed light timber window                                                                                                                                                                                                                  |
| frl<br>vrl           | roof light (flat roof)<br>velux style roof light (pitched roof)                                                                                                                                                                            |
| crl<br>h             | conservation style roof light (pitched roof)<br>ceiling hatch                                                                                                                                                                              |
| hf<br>sd             | floor hatch<br>sliding door                                                                                                                                                                                                                |
| sfd                  | sliding folding door                                                                                                                                                                                                                       |
| draina<br>mh         | ige services and landscape<br>Existing manhole                                                                                                                                                                                             |
| ic<br>wic            | Existing inspection chamber<br>Existing water service inspection chamber                                                                                                                                                                   |
| FWIC                 |                                                                                                                                                                                                                                            |
| svp                  | water drainage<br>Soil vent pipe and underground foul<br>water drainage                                                                                                                                                                    |
| w                    | Waste pipe from washbasin/shower<br>to foul water drainage<br>Rainwater pipe, gulley and                                                                                                                                                   |
| rwp+h                | Rainwater hopper draining into<br>rainwater hopper                                                                                                                                                                                         |
| ⊔<br>⊐               | Rainwater spout                                                                                                                                                                                                                            |
| mecha                | anical: heating                                                                                                                                                                                                                            |
|                      | unvented cylinder                                                                                                                                                                                                                          |
| 20                   | ne 2 further revisions<br>proposed porch removed and existing canopy is retained.                                                                                                                                                          |
| 21<br>22             | non original svp removed from principal facade, drainage<br>re-routed to north elevation<br>please note that the glass guarding fall protection to the terrace                                                                             |
| 23                   | L2.06 was removed on the previously revised drawings REV B,<br>and replaced with conventioal painted metal frames, based on the<br>existing design, with vertical bar infil.<br>depth of glass bay reduced by 250mm to recess the proposed |
|                      | facade from principal facade of historic building                                                                                                                                                                                          |
|                      |                                                                                                                                                                                                                                            |
|                      |                                                                                                                                                                                                                                            |
|                      |                                                                                                                                                                                                                                            |
|                      |                                                                                                                                                                                                                                            |
|                      |                                                                                                                                                                                                                                            |
|                      |                                                                                                                                                                                                                                            |
|                      |                                                                                                                                                                                                                                            |
|                      |                                                                                                                                                                                                                                            |
|                      |                                                                                                                                                                                                                                            |
|                      |                                                                                                                                                                                                                                            |
|                      |                                                                                                                                                                                                                                            |
|                      | 15 Jan 2021 GMcG                                                                                                                                                                                                                           |
| REV B                | ng Application further revised, see notes above<br>10 Aug 2020 GMcG<br>d Planning Application marked at Revision B                                                                                                                         |
|                      | 05 Dec 2019 GMcG<br>al Planning Application marked at Revision A                                                                                                                                                                           |
|                      | DATE DRN. CHKD                                                                                                                                                                                                                             |
|                      | he Hoo, Sceme 2<br>7 Lyndhurst Gardens,                                                                                                                                                                                                    |
| Н                    | ampstead, London                                                                                                                                                                                                                           |
| CLIE                 |                                                                                                                                                                                                                                            |
| REF                  | r and Mrs Yu<br>PRESENTED BY<br>AGA Developments (London)                                                                                                                                                                                  |
| DRA                  | WING                                                                                                                                                                                                                                       |
|                      | econd Floor Layout<br>Proposed                                                                                                                                                                                                             |
|                      |                                                                                                                                                                                                                                            |
| SCA<br>1:50          |                                                                                                                                                                                                                                            |
|                      | OWKER SADLER ARCHITECTURE                                                                                                                                                                                                                  |
| T: 0<br>E: b         | Hatherlow House, Hatherlow, Romiley, Stockport SK6 3DY<br>0161 406 7333<br>0sp@bowker-sadler.co.uk                                                                                                                                         |
| VV: v                | www.bowker-sadler.co.uk                                                                                                                                                                                                                    |

REVISION

JOB No **19013** 

STATUS FOR PLANNING DRAWING No **1123** 

|      | <ul> <li>BOWKER SADLER PARTNERSHIP LIMITED</li> <li>THIS DRAWING IS THE SUBJECT OF COPYRIGHT WHICH VESTS IN<br/>BOWKER SADLER PARTNERSHIP LIMITED. IT IS AN INFRINGEMENT<br/>OF COPYRIGHT TO REPRODUCE THIS DRAWING, BY WHATEVER<br/>MEANS, INCLUDING ELECTRONIC, WITHOUT THE EXPRESS WRITTEN<br/>CONSENT OF BOWKER SADLER PARTNERSHIP LIMITED WHICH<br/>RESERVES ALL ITS RIGHTS</li> <li>BOWKER SADLER PARTNERSHIP LIMITED ASSERTS ITS RIGHTS TO<br/>BE IDENTIFIED AS THE AUTHOR OF THIS DESIGN</li> <li>REPORT ERRORS &amp; OMISSIONS TO ARCHITECT.</li> <li>CHECK ALL DIMENSIONS ON SITE</li> <li>DRAWING TO BE READ IN CONJUNCTION WITH THE HEALTH AND<br/>SAFETY PLAN AND ALL RELEVANT RISK ASSESSMENTS</li> </ul> |
|------|-------------------------------------------------------------------------------------------------------------------------------------------------------------------------------------------------------------------------------------------------------------------------------------------------------------------------------------------------------------------------------------------------------------------------------------------------------------------------------------------------------------------------------------------------------------------------------------------------------------------------------------------------------------------------------------------------------------------------|
|      | to accurately describe the existing buildings, services and external spaces.          KEY         Existing Walls.         New walls to be inserted.                                                                                                                                                                                                                                                                                                                                                                                                                                                                                                                                                                     |
|      |                                                                                                                                                                                                                                                                                                                                                                                                                                                                                                                                                                                                                                                                                                                         |
| 1140 |                                                                                                                                                                                                                                                                                                                                                                                                                                                                                                                                                                                                                                                                                                                         |
| 1140 | REV C 15 Jan 2021 GMcG<br>Planning Application further revised, see notes above<br>REV B 10 Aug 2020 GMcG<br>Revised Planning Application marked at Revision B<br>REV A 05 Dec 2019 GMcG<br>Original Planning Application marked at Revision A<br>REV. DATE DRN. CHK<br>PROJECT<br>The Hoo, Scheme 2<br>17 Lyndhurst Gardens,<br>Hampstead, London<br>Returning A Grand Victorian House To Private Domestic Accommodatio<br>NW3 5NU<br>CLIENT<br>Mr and Mrs Yu<br>REPRESENTED BY                                                                                                                                                                                                                                        |
|      | JAGA Developments (London) DRAWING Roof Layout as Proposed                                                                                                                                                                                                                                                                                                                                                                                                                                                                                                                                                                                                                                                              |
|      | SCALESHEET SIZEDRAWNCHECKEDDATE1:50@ A0GMcGMay 2020                                                                                                                                                                                                                                                                                                                                                                                                                                                                                                                                                                                                                                                                     |
|      | BOWKER SADLER ARCHITECTURE<br>A: Hatherlow House, Hatherlow, Romiley, Stockport SK6 3DY<br>T: 0161 406 7333<br>E: bsp@bowker-sadler.co.uk<br>W: www.bowker-sadler.co.uk                                                                                                                                                                                                                                                                                                                                                                                                                                                                                                                                                 |
|      | <u>-</u>                                                                                                                                                                                                                                                                                                                                                                                                                                                                                                                                                                                                                                                                                                                |