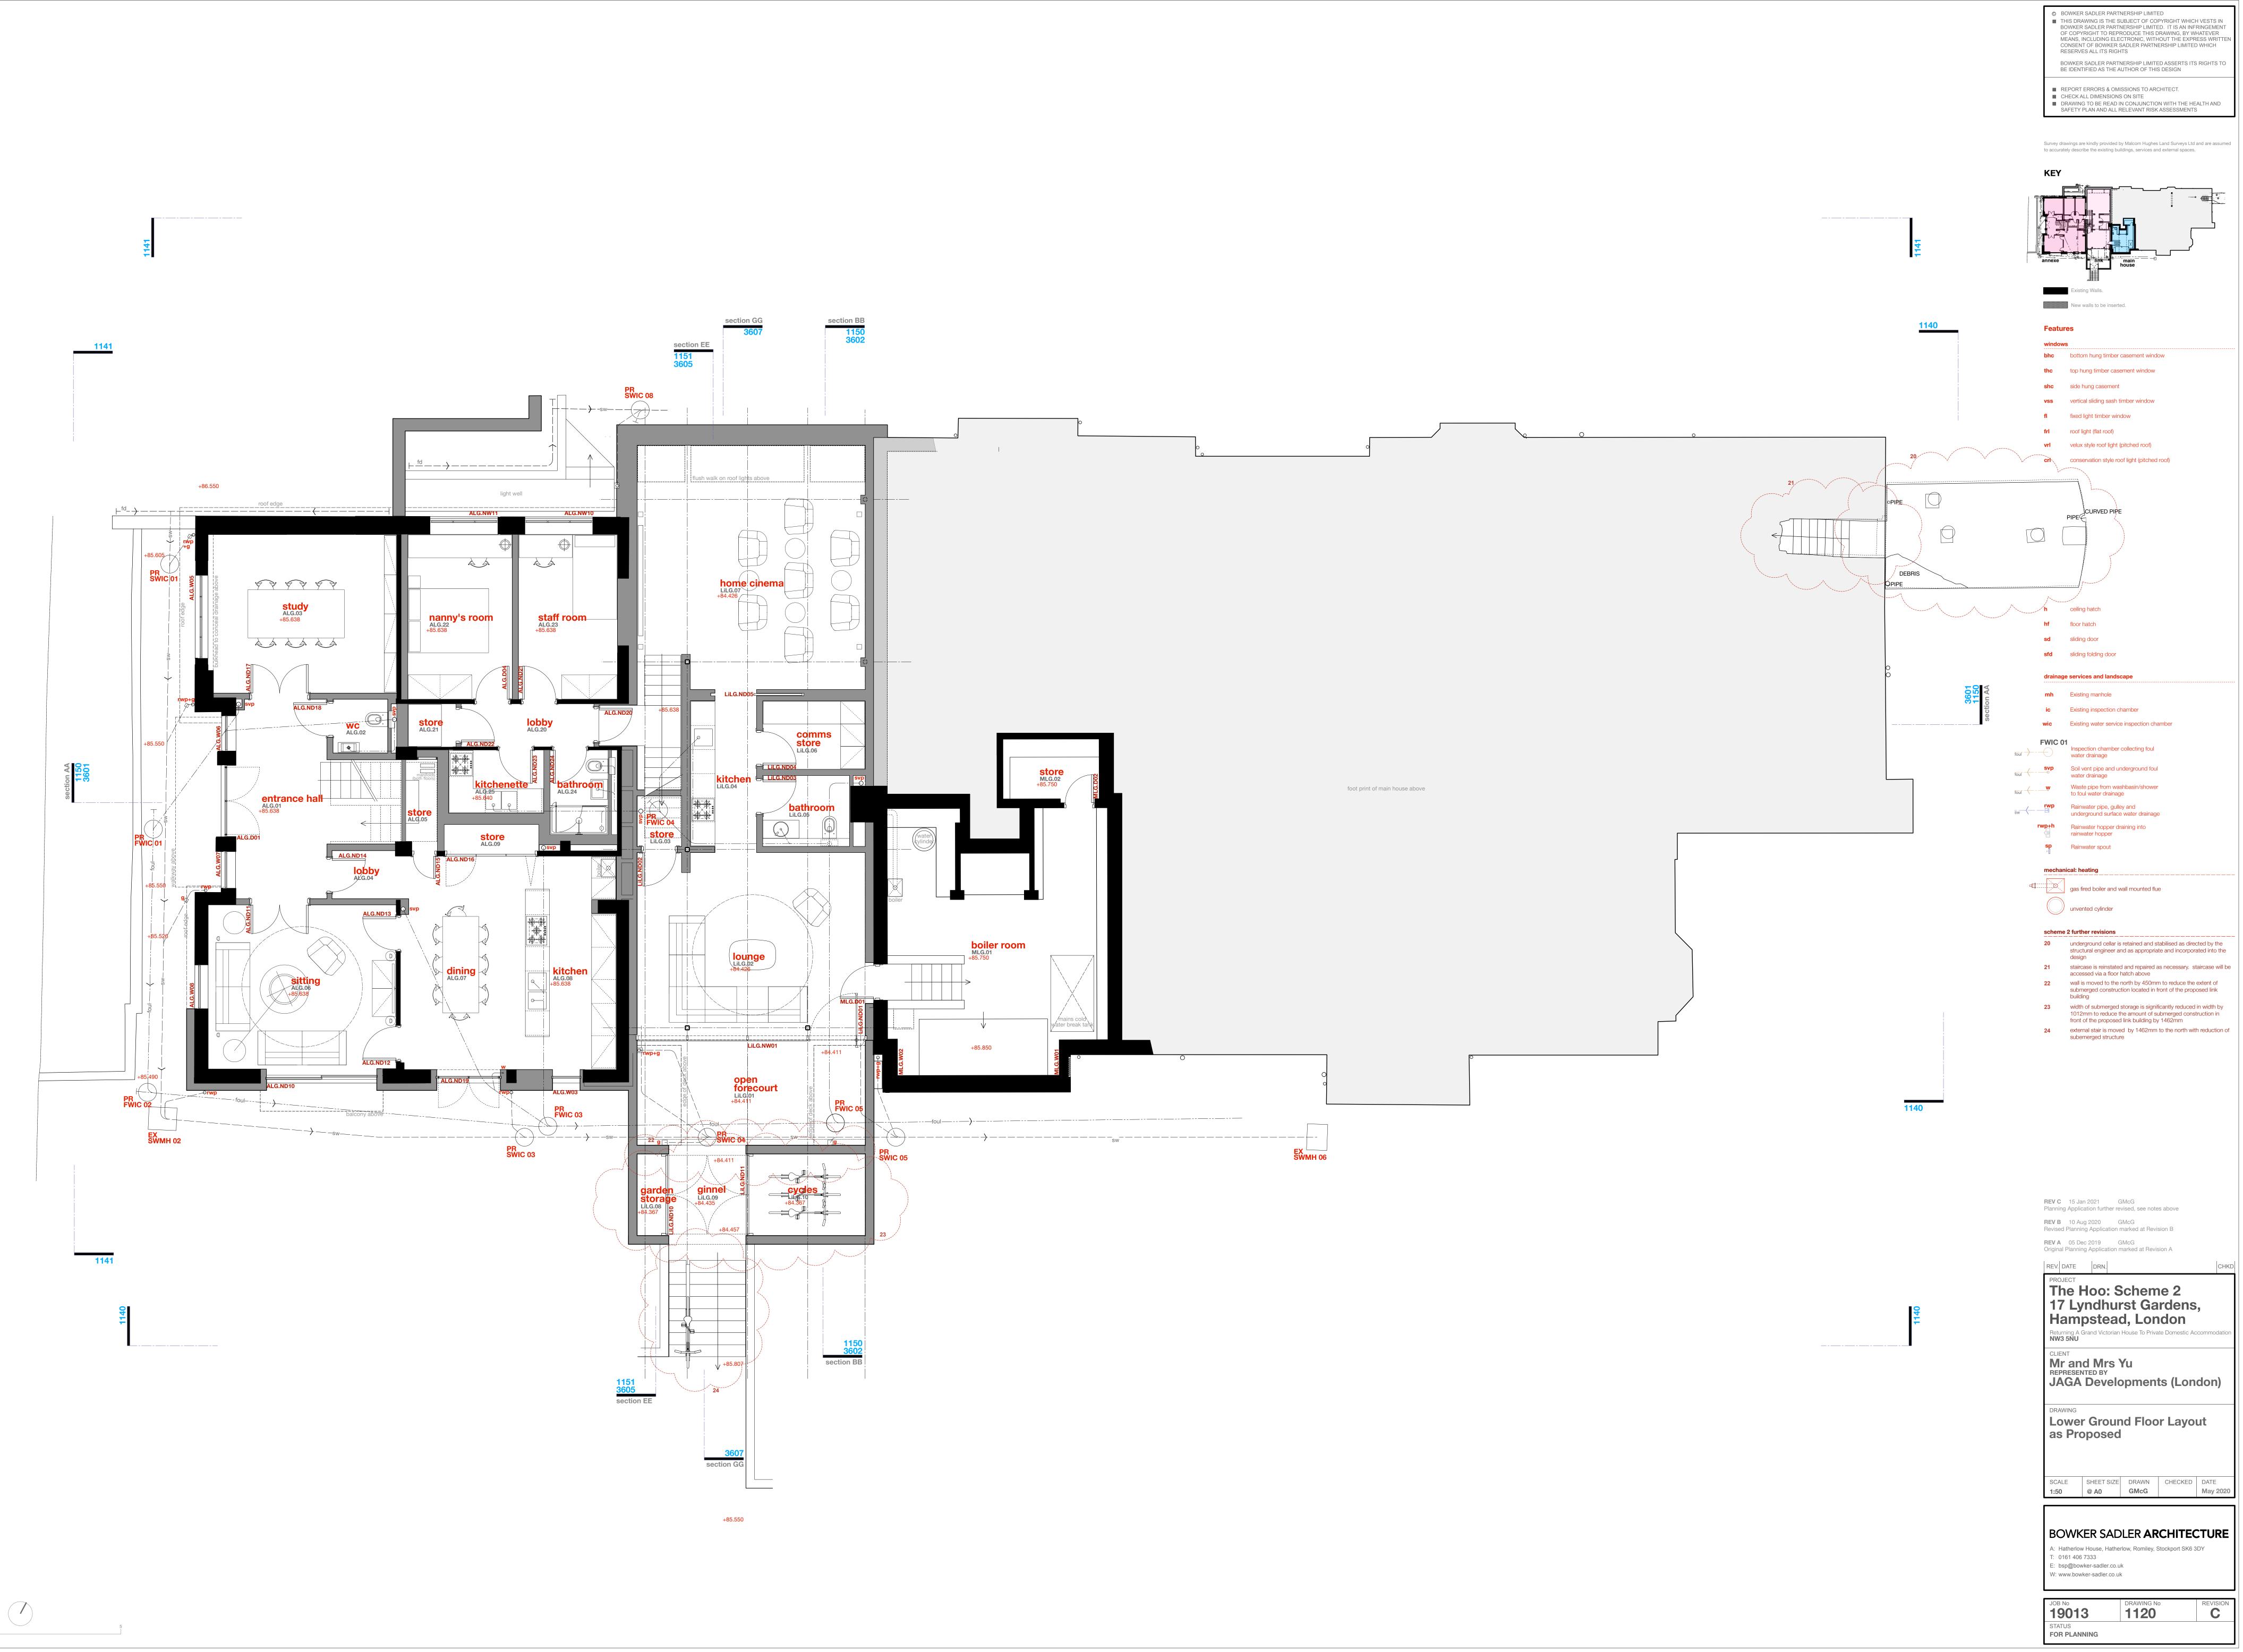

## KEY

isting Walls.

bhc bottom hung timber casement window

thc top hung timber casement window

New walls to be inserted.

shc side hung casement

Features

windows

|                                                                                                                                                                                                                                        | VSS              | vertical sliding sash timber window                                                                                    |  |  |
|----------------------------------------------------------------------------------------------------------------------------------------------------------------------------------------------------------------------------------------|------------------|------------------------------------------------------------------------------------------------------------------------|--|--|
|                                                                                                                                                                                                                                        | fl               | fixed light timber window                                                                                              |  |  |
|                                                                                                                                                                                                                                        | frl              | roof light (flat roof)                                                                                                 |  |  |
|                                                                                                                                                                                                                                        | vrl              | velux style roof light (pitched roof)                                                                                  |  |  |
|                                                                                                                                                                                                                                        | crl              | conservation style roof light (pitched roof)                                                                           |  |  |
|                                                                                                                                                                                                                                        | h                | ceiling hatch                                                                                                          |  |  |
|                                                                                                                                                                                                                                        | hf               | floor hatch                                                                                                            |  |  |
|                                                                                                                                                                                                                                        | sd               | sliding door                                                                                                           |  |  |
|                                                                                                                                                                                                                                        | sfd              | sliding folding door                                                                                                   |  |  |
|                                                                                                                                                                                                                                        | drainage         | services and landscape                                                                                                 |  |  |
|                                                                                                                                                                                                                                        |                  |                                                                                                                        |  |  |
|                                                                                                                                                                                                                                        | mh               | Existing manhole                                                                                                       |  |  |
|                                                                                                                                                                                                                                        | ic<br>wic        | Existing inspection chamber<br>Existing water service inspection chamber                                               |  |  |
|                                                                                                                                                                                                                                        |                  |                                                                                                                        |  |  |
| <b>ا</b><br>لا                                                                                                                                                                                                                         |                  | Inspection chamber collecting foul                                                                                     |  |  |
| , IL                                                                                                                                                                                                                                   | svp              | water drainage<br>Soil vent pipe and underground foul                                                                  |  |  |
| ur — — — —                                                                                                                                                                                                                             |                  | water drainage                                                                                                         |  |  |
| ur — — — —                                                                                                                                                                                                                             | Ŵ                | Waste pipe from washbasin/shower<br>to foul water drainage                                                             |  |  |
|                                                                                                                                                                                                                                        | rwp<br>–⊡        | Rainwater pipe, gulley and<br>underground surface water drainage                                                       |  |  |
| 'n                                                                                                                                                                                                                                     | v <u>p+</u> h    | Rainwater hopper draining into                                                                                         |  |  |
|                                                                                                                                                                                                                                        |                  | rainwater hopper                                                                                                       |  |  |
|                                                                                                                                                                                                                                        | sp<br>⊣          | Rainwater spout                                                                                                        |  |  |
|                                                                                                                                                                                                                                        | mechani          | cal: heating                                                                                                           |  |  |
| -                                                                                                                                                                                                                                      |                  | gas fired boiler and wall mounted flue                                                                                 |  |  |
|                                                                                                                                                                                                                                        |                  | gas fired boller and wail mounted fide                                                                                 |  |  |
|                                                                                                                                                                                                                                        | $\bigcirc$       | unvented cylinder                                                                                                      |  |  |
|                                                                                                                                                                                                                                        | scheme           | 2 further revisions                                                                                                    |  |  |
|                                                                                                                                                                                                                                        | 20<br>21         | proposed porch removed and existing canopy is retained.                                                                |  |  |
|                                                                                                                                                                                                                                        | 21               | non original svp removed from principal facade, drainage re-routed to north elevation                                  |  |  |
|                                                                                                                                                                                                                                        | 22               | revised drainaige layout allowing non original svp to be removed from the principal east elevation                     |  |  |
|                                                                                                                                                                                                                                        | 23               | length of nibs are increased and soffit is lowered, thus retaining more original fabric                                |  |  |
|                                                                                                                                                                                                                                        | 23               | width of opening is decreased, increasing the sense of original layout                                                 |  |  |
|                                                                                                                                                                                                                                        | 24               | gid line and structure moved slightly northwards.                                                                      |  |  |
|                                                                                                                                                                                                                                        | 25               | depth of glass bay reduced by 250mm to recess the proposed facade from principal facade of historic building           |  |  |
|                                                                                                                                                                                                                                        | 26               | text added and note more clearly defined                                                                               |  |  |
|                                                                                                                                                                                                                                        |                  |                                                                                                                        |  |  |
|                                                                                                                                                                                                                                        |                  | 15 Jan 2021 GMcG<br>Application further revised, see notes above                                                       |  |  |
|                                                                                                                                                                                                                                        |                  | 10 Aug 2020 GMcG<br>Planning Application marked at Revision B                                                          |  |  |
|                                                                                                                                                                                                                                        |                  | 05 Dec 2019 GMcG<br>Planning Application marked at Revision A                                                          |  |  |
|                                                                                                                                                                                                                                        |                  |                                                                                                                        |  |  |
|                                                                                                                                                                                                                                        | REV. DA          |                                                                                                                        |  |  |
| The Hoo: Scheme 2<br>17 Lyndhurst Gardens,<br>Hampstead, London<br>Returning A Grand Victorian House To Private Domestic Accommodation<br>NW3 5NU<br>CLIENT<br>CLIENT<br>Mr and Mrs Yu<br>REPRESENTED BY<br>JAGA Developments (London) |                  |                                                                                                                        |  |  |
|                                                                                                                                                                                                                                        |                  |                                                                                                                        |  |  |
|                                                                                                                                                                                                                                        |                  | st Floor Layout<br>Proposed                                                                                            |  |  |
|                                                                                                                                                                                                                                        | SCALE<br>1:50    | SHEET SIZE DRAWN CHECKED DATE<br>@ A0 GMcG May 2020                                                                    |  |  |
|                                                                                                                                                                                                                                        | A: Hat<br>T: 016 | WKER SADLER ARCHITECTURE<br>herlow House, Hatherlow, Romiley, Stockport SK6 3DY<br>i1 406 7333<br>@bowker-sadler.co.uk |  |  |