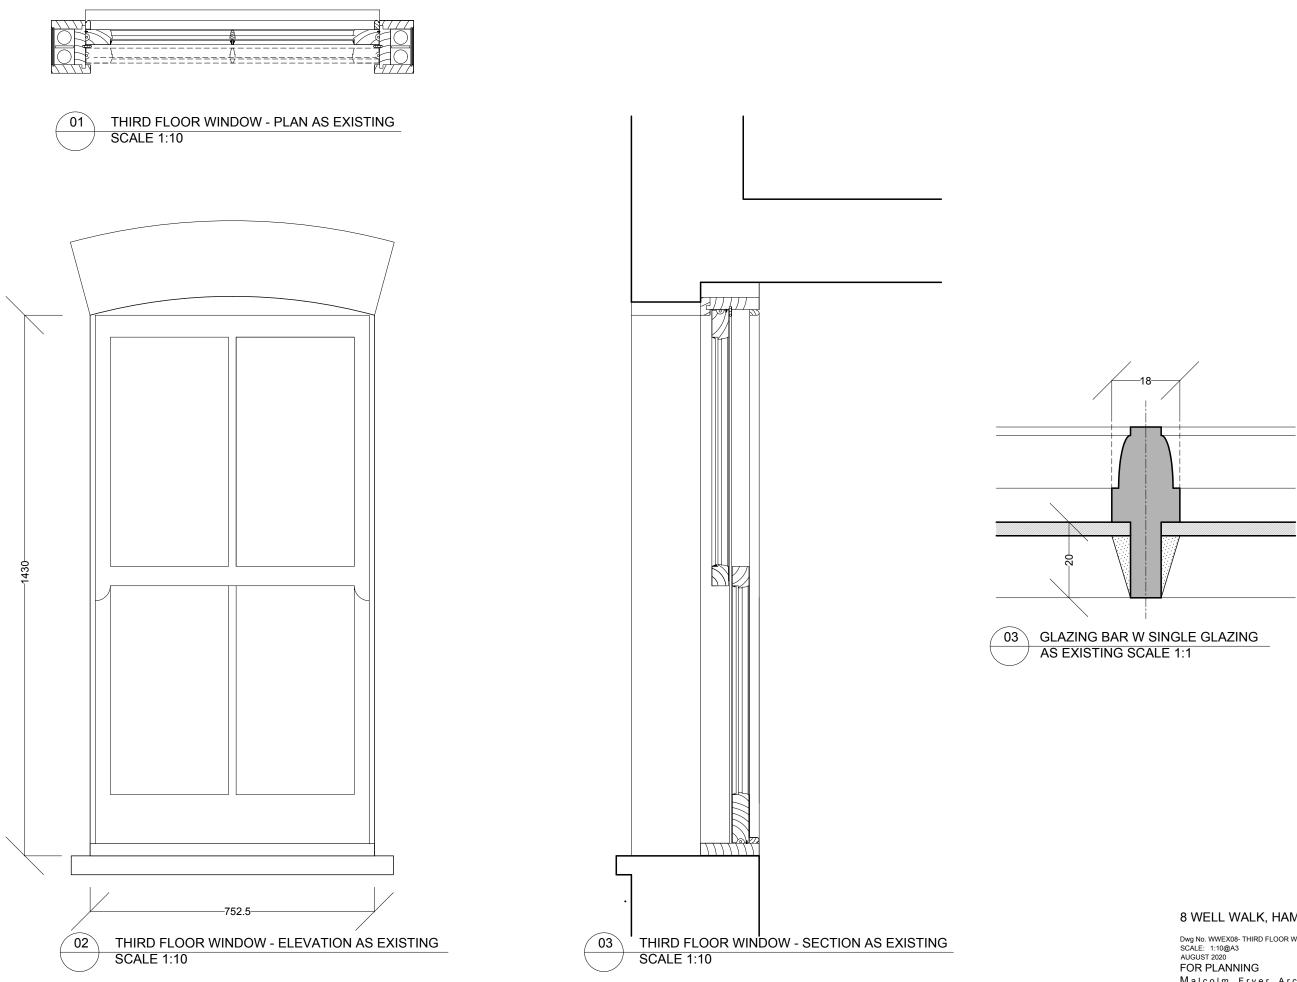

Dwg No. WWEX08- THIRD FLOOR WINDOW (REAR ELEVATION) - DETAILS AS EXISTING SCALE: 1:10@A3 AUGUST 2020 FOR PLANNING Malcolm Fryer Architects Limited Unit LG05, Screenworks, 22 Highbury Grove, N5 2EF, London www.mfryer-architects.com 020 7354 7370