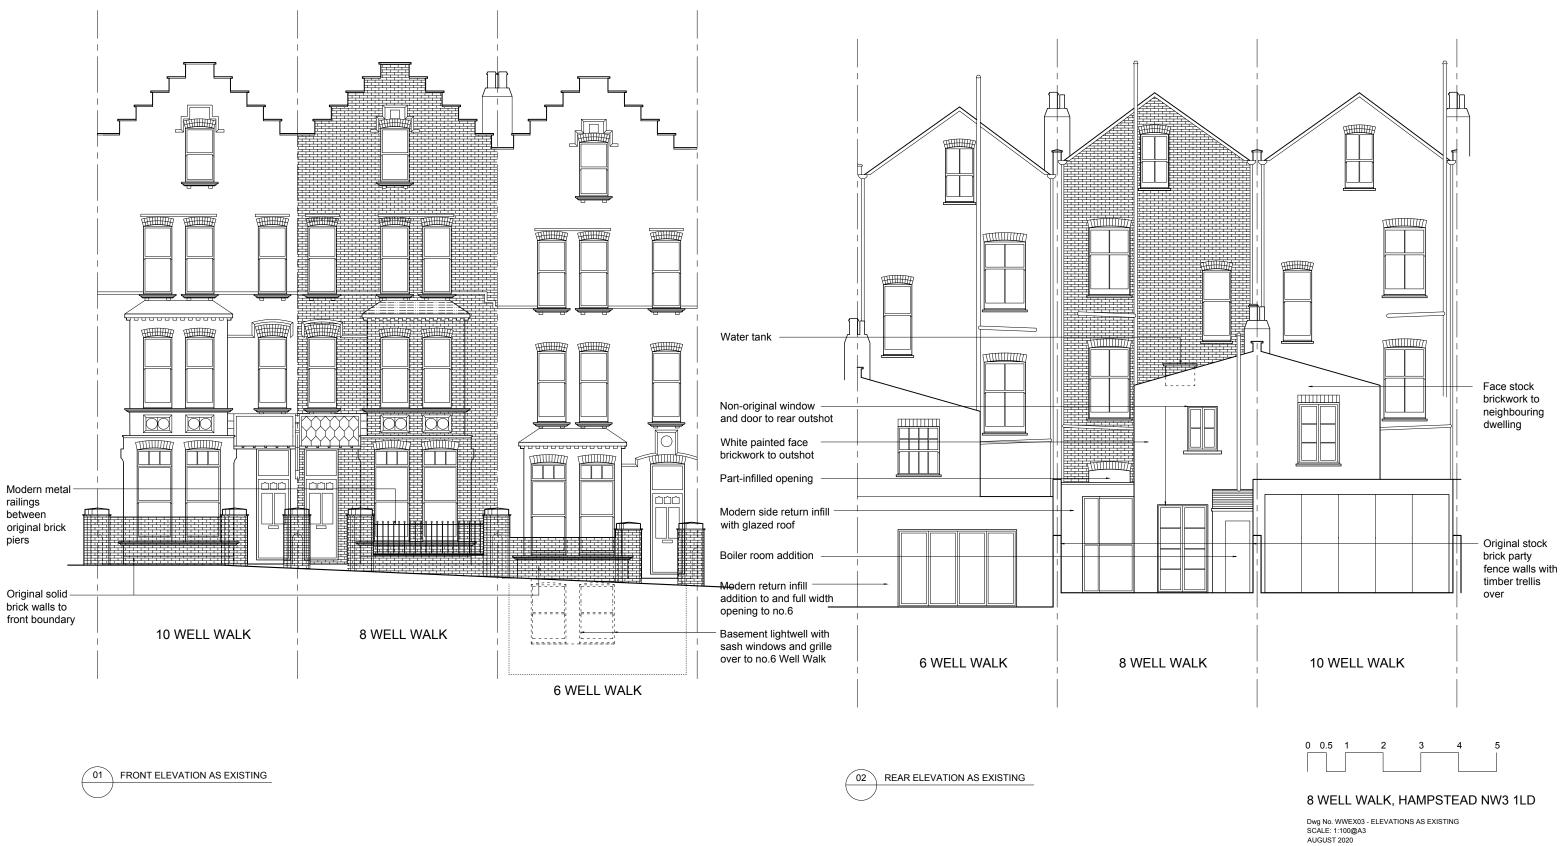

piers

FOR PLANNING Malcolm Fryer Architects Limited Unit LG05, Screenworks, 22 Highbury Grove, N5 2EF, London www.mfryer-architects.com 020 7354 7370

Dwg No. WWEX04 - SECTION A AS EXISTING SCALE: 1:100@A3 AUGUST 2020 FOR PLANNING Malcolm Fryer Architects Limited Unit LG05, Screenworks, 22 Highbury Grove, N5 2EF, London www.mfryer-architects.com 020 7354 7370