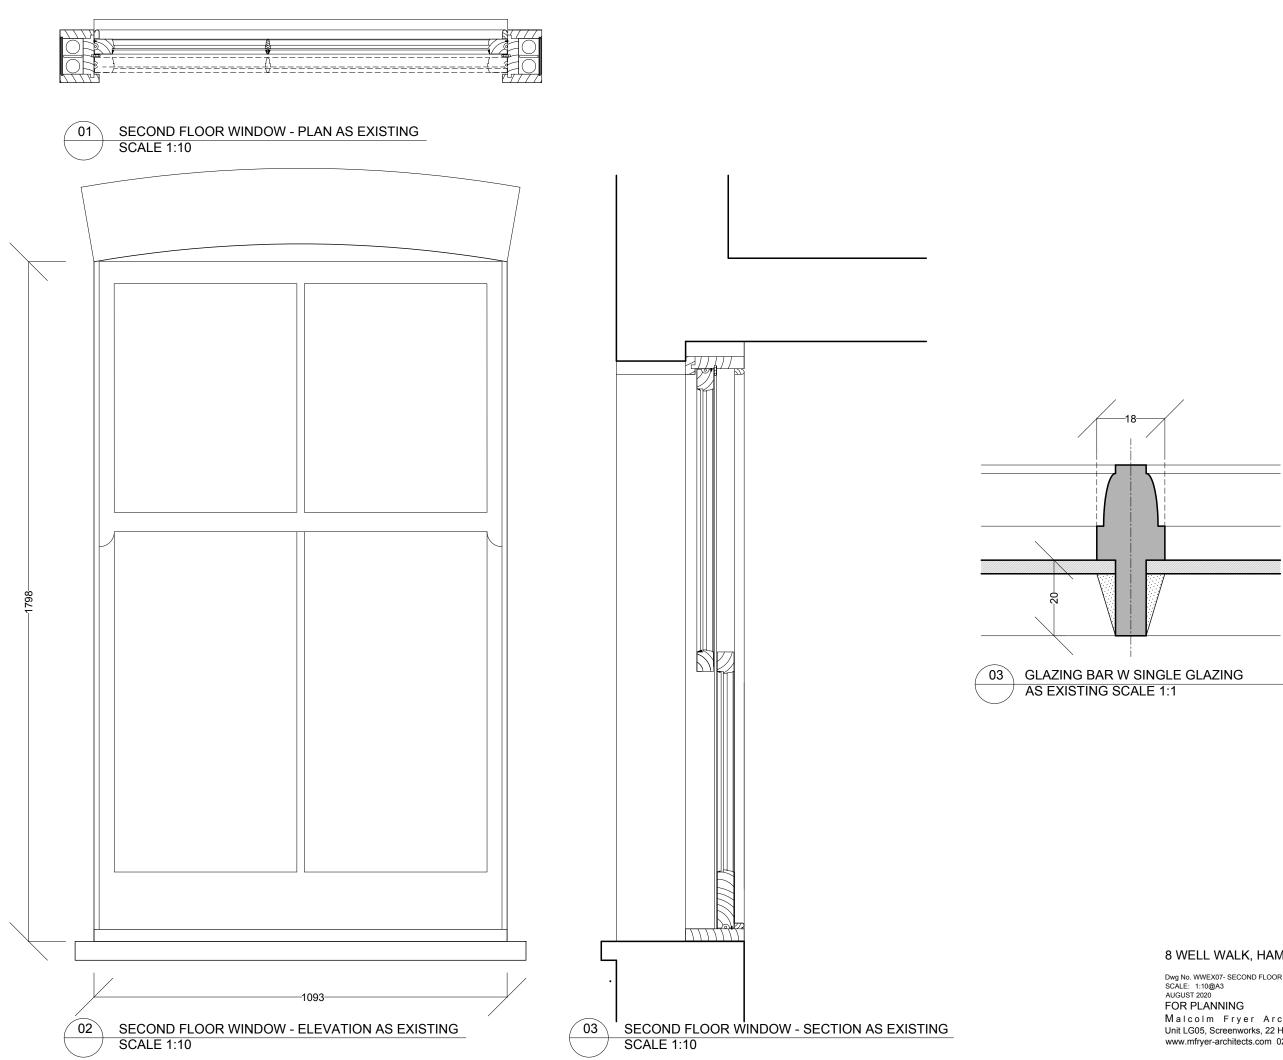

Dwg No. WWEX07- SECOND FLOOR WINDOW (REAR ELEVATION) - DETAILS AS EXISTING SCALE: 1:10@A3 AUGUST 2020 FOR PLANNING Malcolm Fryer Architects Limited Unit LG05, Screenworks, 22 Highbury Grove, N5 2EF, London www.mfryer-architects.com 020 7354 7370