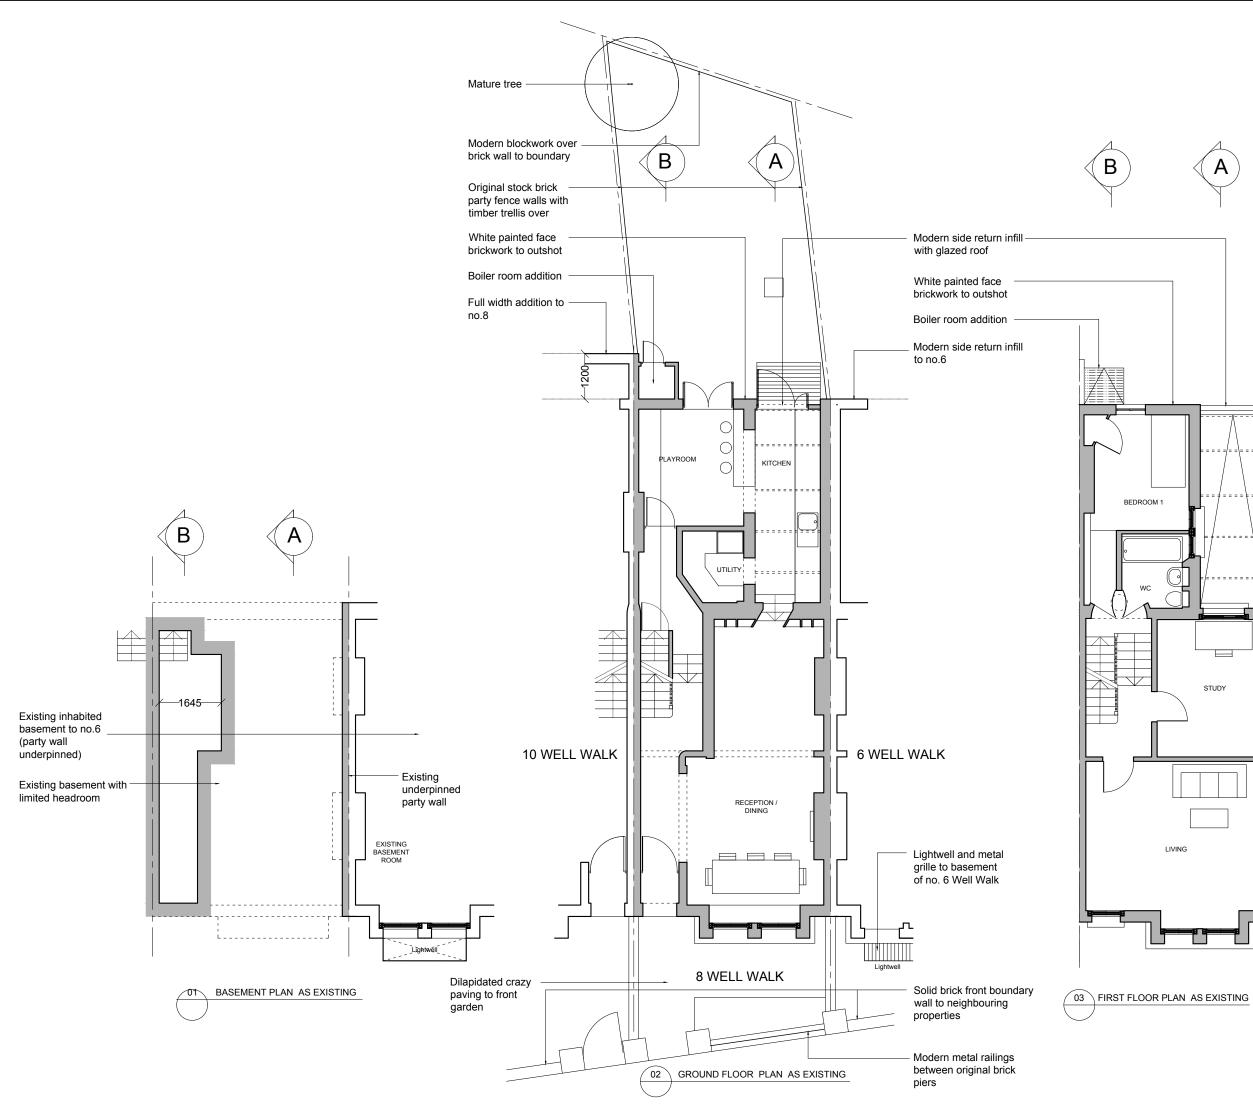

Dwg No. WWEX01 - PLANS AS EXISTING SCALE: 1:100@A3 AUGUST 2020 FOR PLANNING

Malcolm Fryer Architects Limited Unit LG05, Screenworks, 22 Highbury Grove, N5 2EF, London www.mfryer-architects.com 020 7354 7370

#### 06 ROOF PLAN AS EXISTING

## 8 WELL WALK, HAMPSTEAD NW3 1LD

Dwg No. WWEX02 - PLANS AS EXISTING SCALE: 1:100@A3 AUGUST 2020 FOR PLANNING

Malcolm Fryer Architects Limited Unit LG05, Screenworks, 22 Highbury Grove, N5 2EF, London www.mfryer-architects.com 020 7354 7370

piers

FOR PLANNING Malcolm Fryer Architects Limited Unit LG05, Screenworks, 22 Highbury Grove, N5 2EF, London www.mfryer-architects.com 020 7354 7370

Dwg No. WWEX04 - SECTION A AS EXISTING SCALE: 1:100@A3 AUGUST 2020 FOR PLANNING Malcolm Fryer Architects Limited Unit LG05, Screenworks, 22 Highbury Grove, N5 2EF, London www.mfryer-architects.com 020 7354 7370