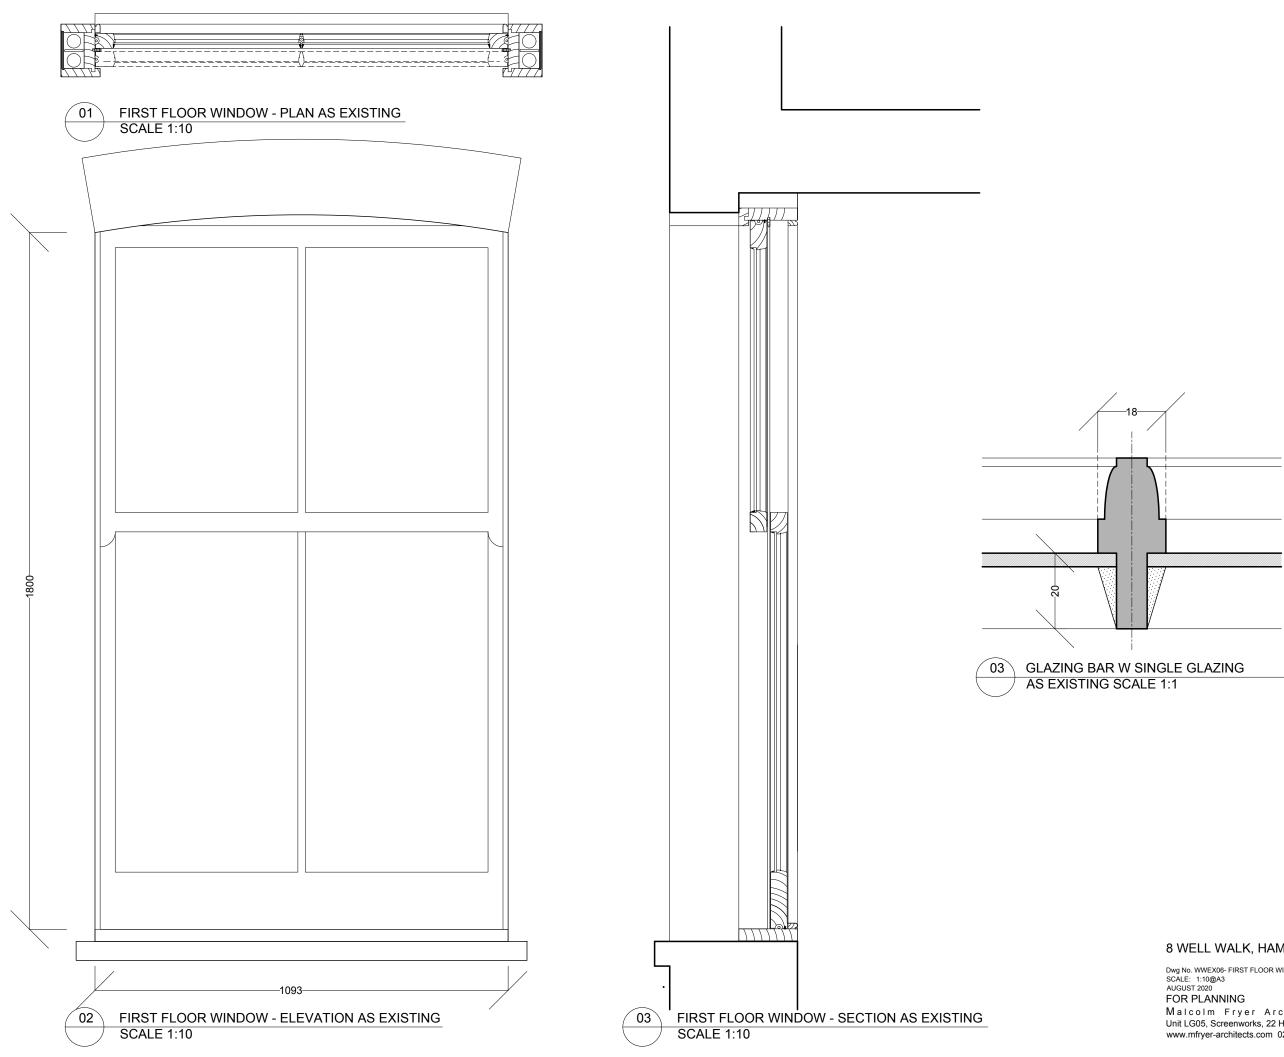

Malcolm Fryer Architects Limited Unit LG05, Screenworks, 22 Highbury Grove, N5 2EF, London www.mfryer-architects.com 020 7354 7370

Dwg No. WWEX06- FIRST FLOOR WINDOW (REAR ELEVATION) - DETAILS AS EXISTING SCALE: 1:10@A3 AUGUST 2020 FOR PLANNING Malcolm Fryer Architects Limited Unit LG05, Screenworks, 22 Highbury Grove, N5 2EF, London www.mfryer-architects.com 020 7354 7370