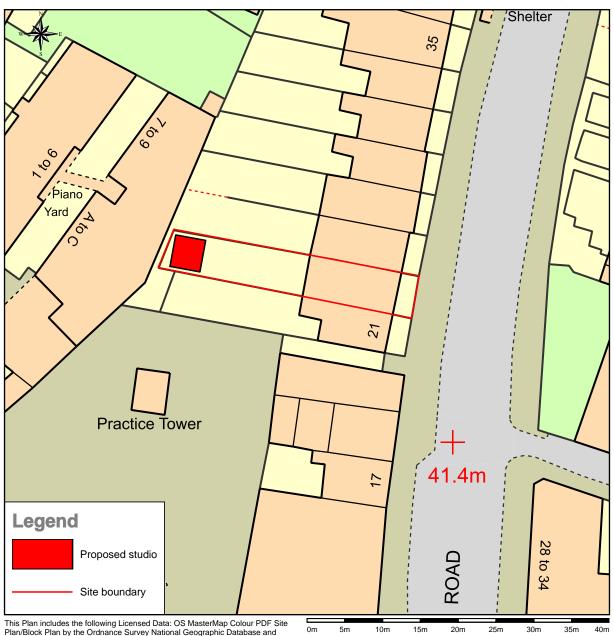

## Site Plan of 23 Fortress Road NW5 1AD

This Plan includes the following Licensed Data: OS MasterMap Colour PDF Site Plan/Block Plan by the Ordnance Survey National Geographic Database and incorporating surveyed revision available at the date of production. Reproduction in whole or in part is prohibited without the prior permission of Ordnance Survey. The representation of a road, track or path is no evidence of a right of way. The representation of features, as lines is no evidence of a property boundary. © Crown copyright and database rights, 2021. Ordnance Survey 0100031673

Scale: 1:500, paper size: A4