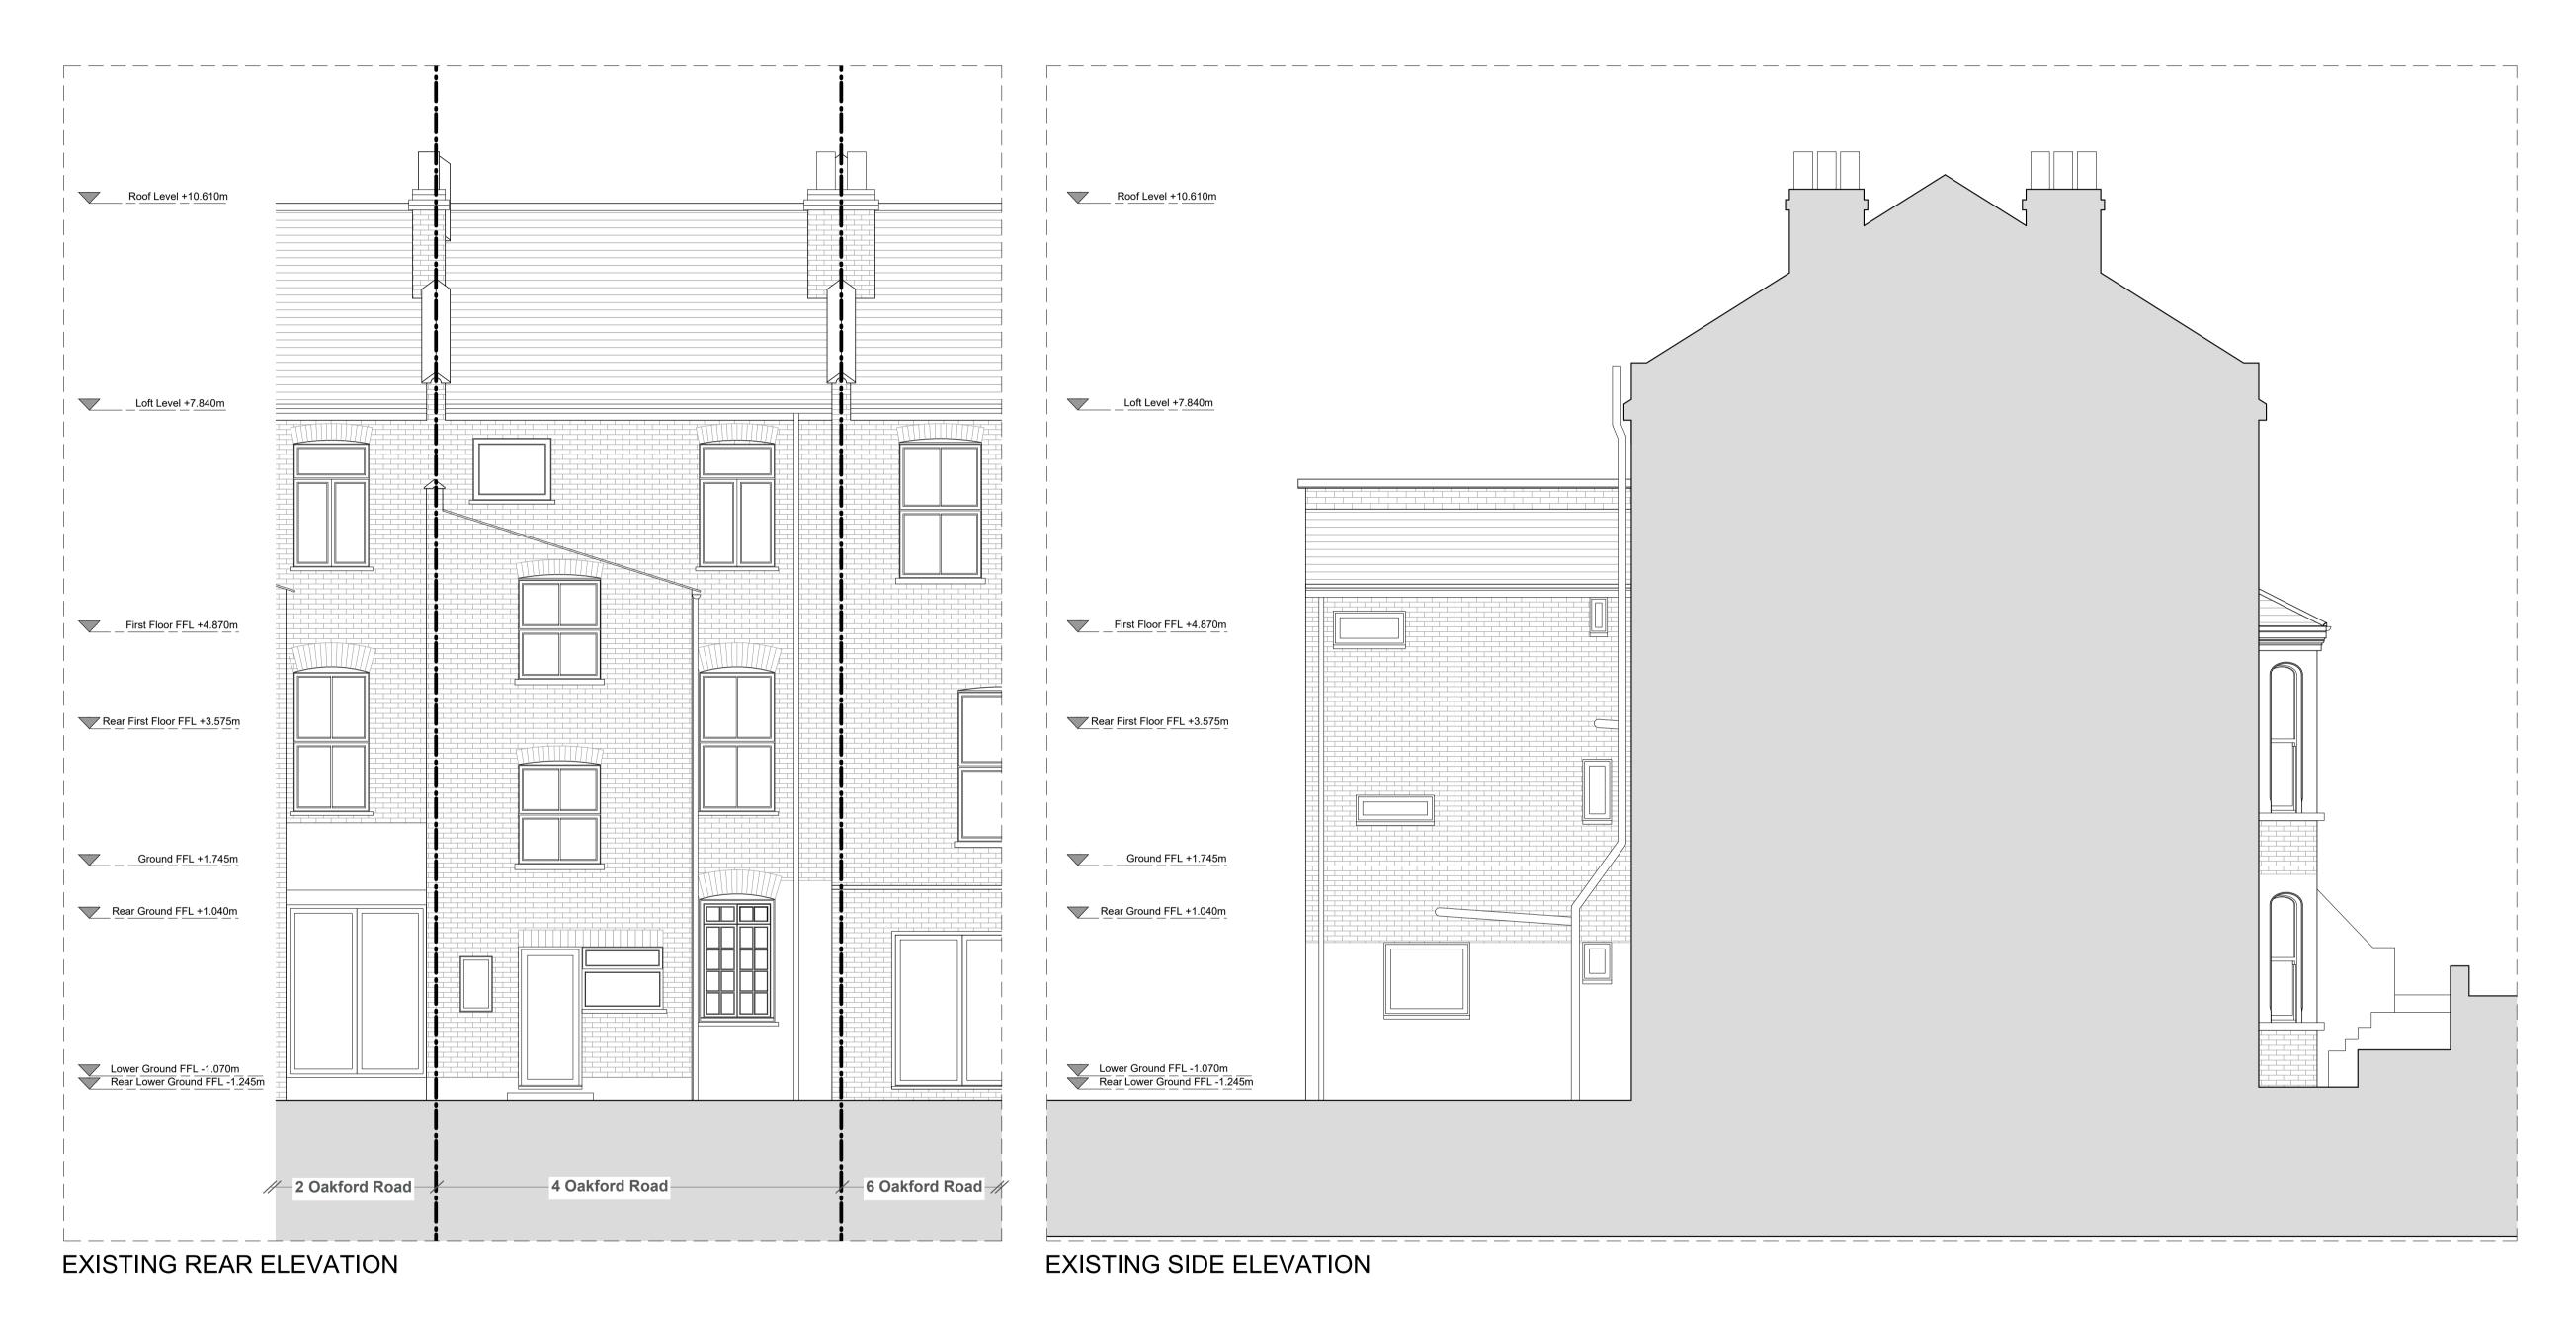

4 Oakford Road, Kentish Town

| Client                     |                               |  |
|----------------------------|-------------------------------|--|
| Fiona McGuire & Jon Duncan |                               |  |
|                            | ·                             |  |
| Date                       | Scale                         |  |
| <b>Date</b><br>12/11/20    | <b>Scale</b><br>1 : 100 at A3 |  |

# Drawing Title Existing Elevations

| Drawn                          |             | Checked                | Approved                   |
|--------------------------------|-------------|------------------------|----------------------------|
| Drawing Status For Information |             |                        |                            |
| Project                        | <b>View</b> | <b>Drawing No.</b> 012 | Rev                        |
| 17316                          | E           |                        | -                          |
| 7C West Street                 |             |                        | lee@whitemanarchitects.com |
| Ewell, KT17 1UZ                |             |                        | www.whitemanarchitects.com |