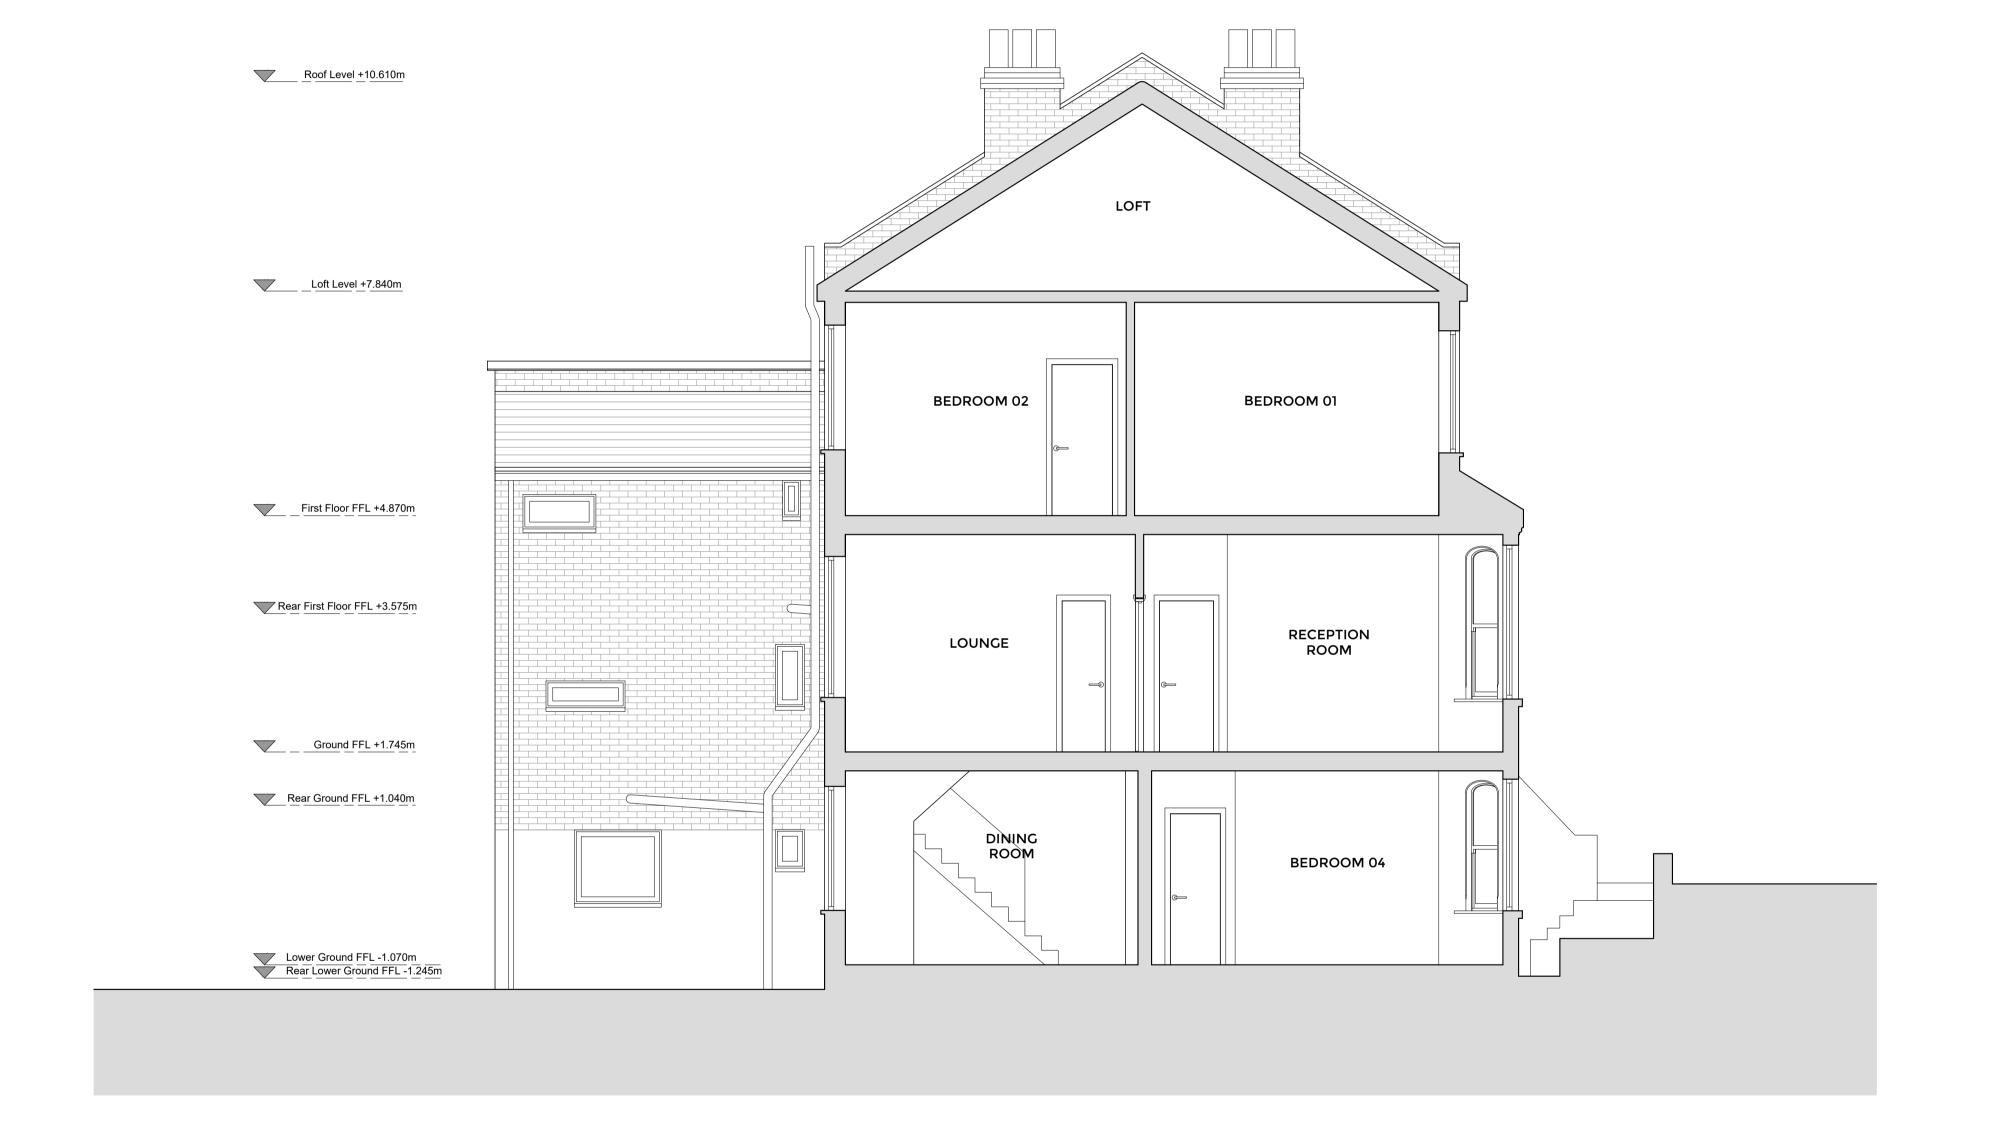

# Drawing Title Existing Elevations

| Drawn                          |             | Checked                | Approved                   |
|--------------------------------|-------------|------------------------|----------------------------|
| Drawing Status For Information |             |                        |                            |
| Project                        | <b>View</b> | <b>Drawing No.</b> 012 | Rev                        |
| 17316                          | E           |                        | -                          |
| 7C West Street                 |             |                        | lee@whitemanarchitects.com |
| Ewell, KT17 1UZ                |             |                        | www.whitemanarchitects.com |