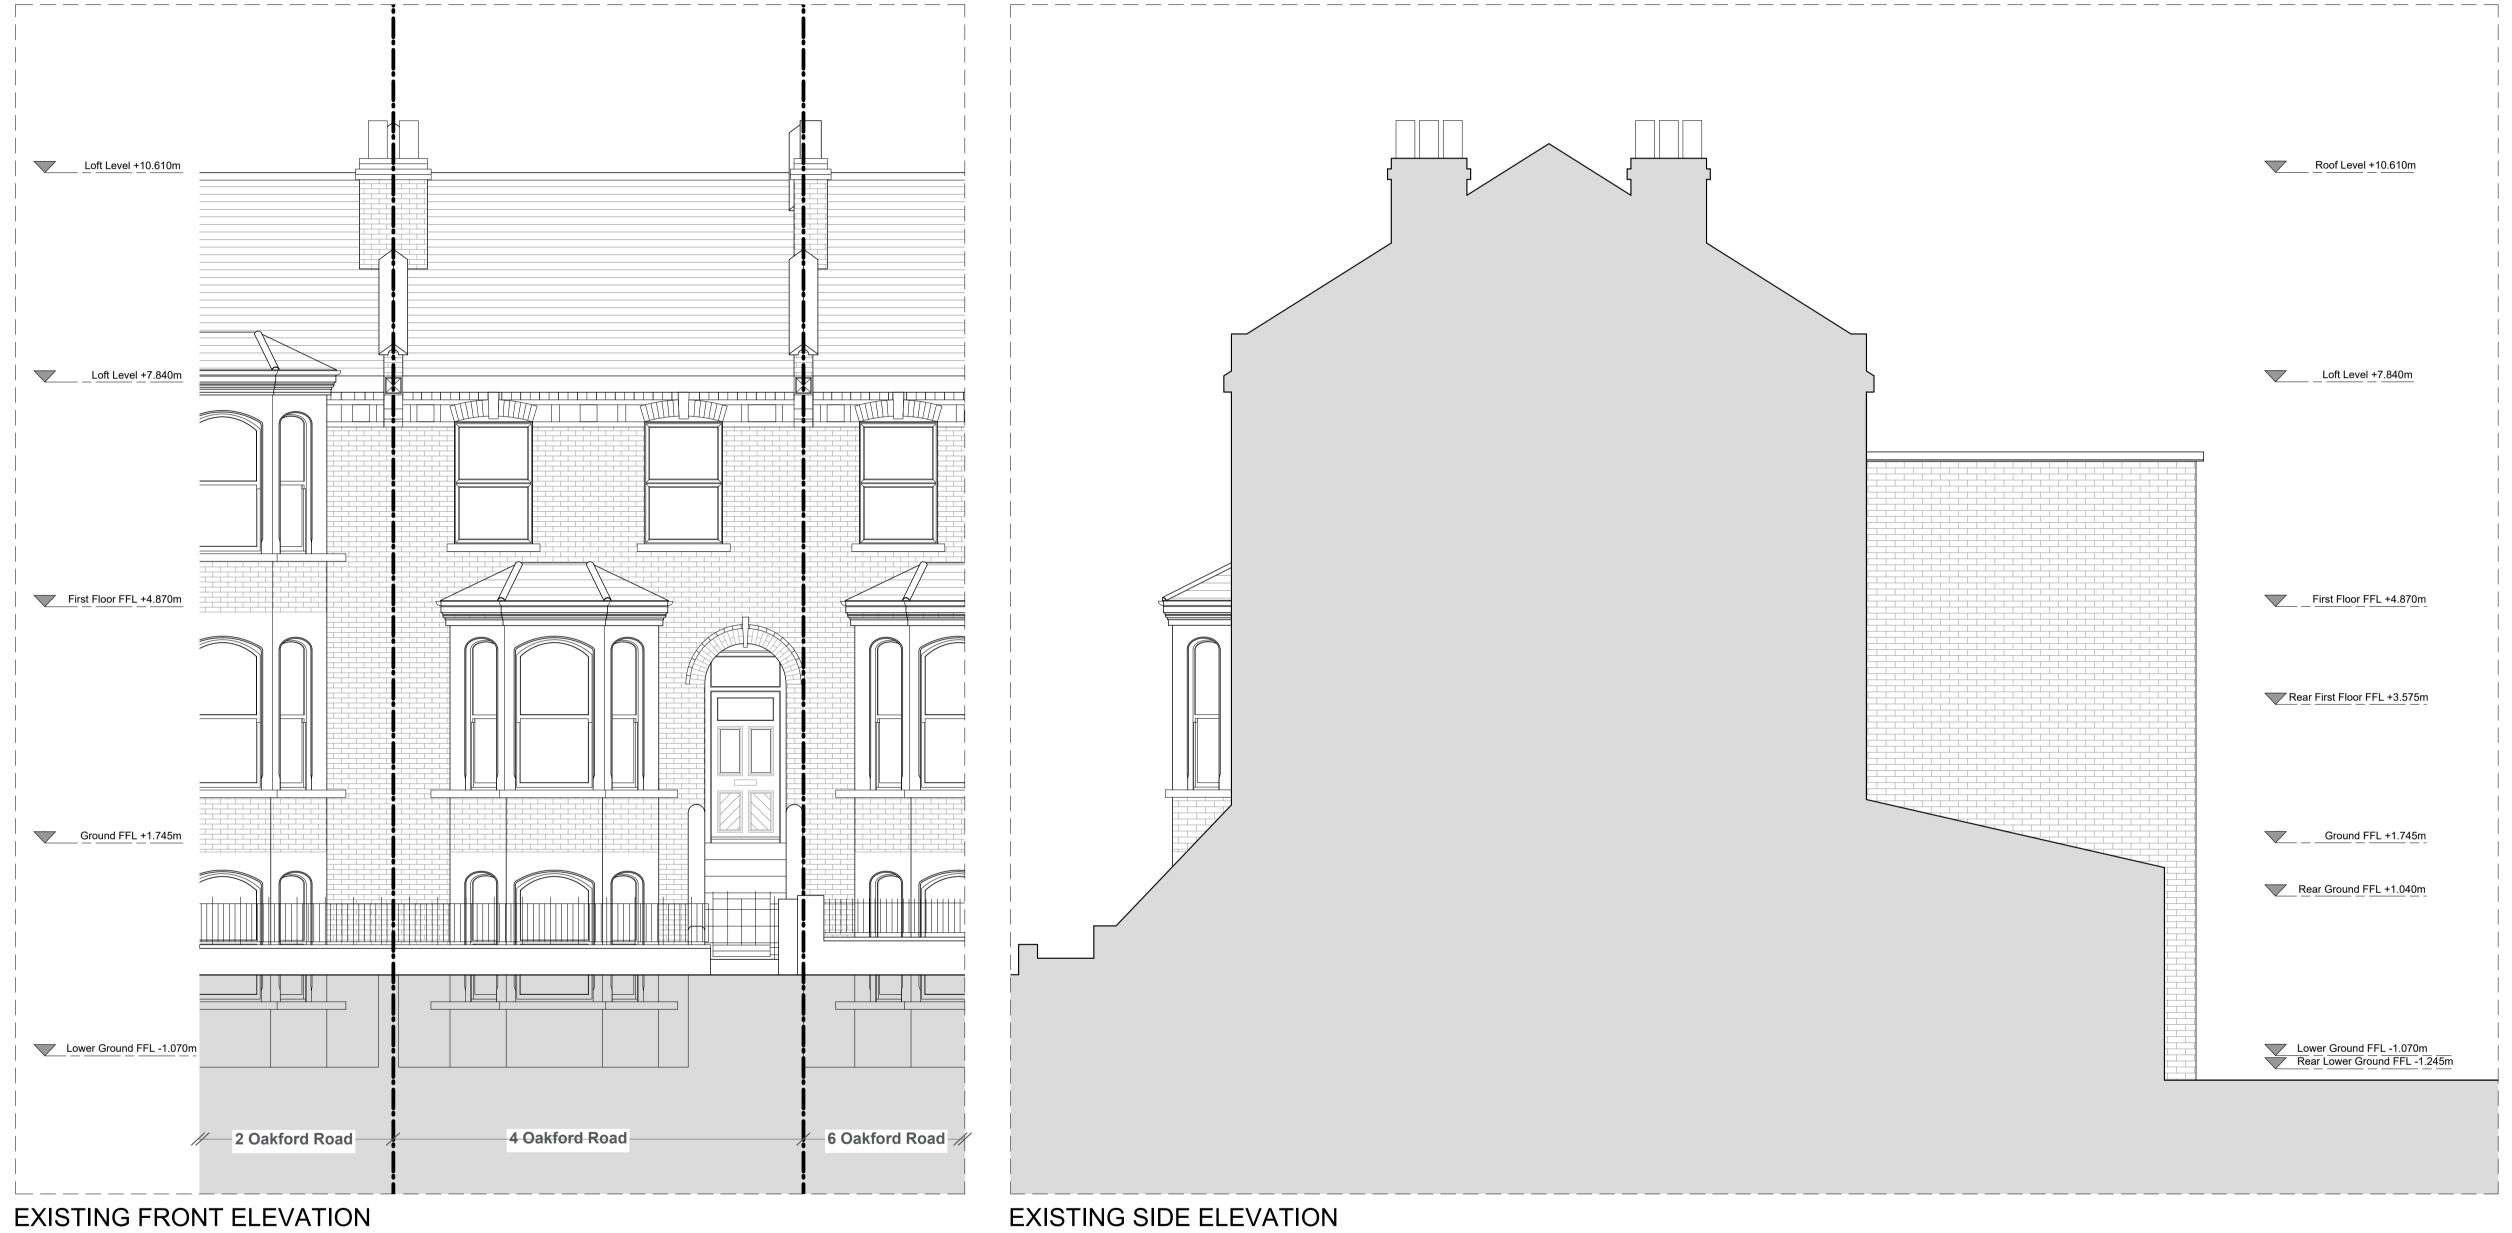

4 Oakford Road, Kentish Town

| Client                     |                               |  |
|----------------------------|-------------------------------|--|
| Fiona McGuire & Jon Duncan |                               |  |
|                            | ·                             |  |
| Date                       | Scale                         |  |
| <b>Date</b><br>12/11/20    | <b>Scale</b><br>1 : 100 at A3 |  |

# Drawing Title Existing Elevations

| Drawn                          |             | Checked                | Approved                   |
|--------------------------------|-------------|------------------------|----------------------------|
| Drawing Status For Information |             |                        |                            |
| Project                        | <b>View</b> | <b>Drawing No.</b> 012 | Rev                        |
| 17316                          | E           |                        | -                          |
| 7C West Street                 |             |                        | lee@whitemanarchitects.com |
| Ewell, KT17 1UZ                |             |                        | www.whitemanarchitects.com |