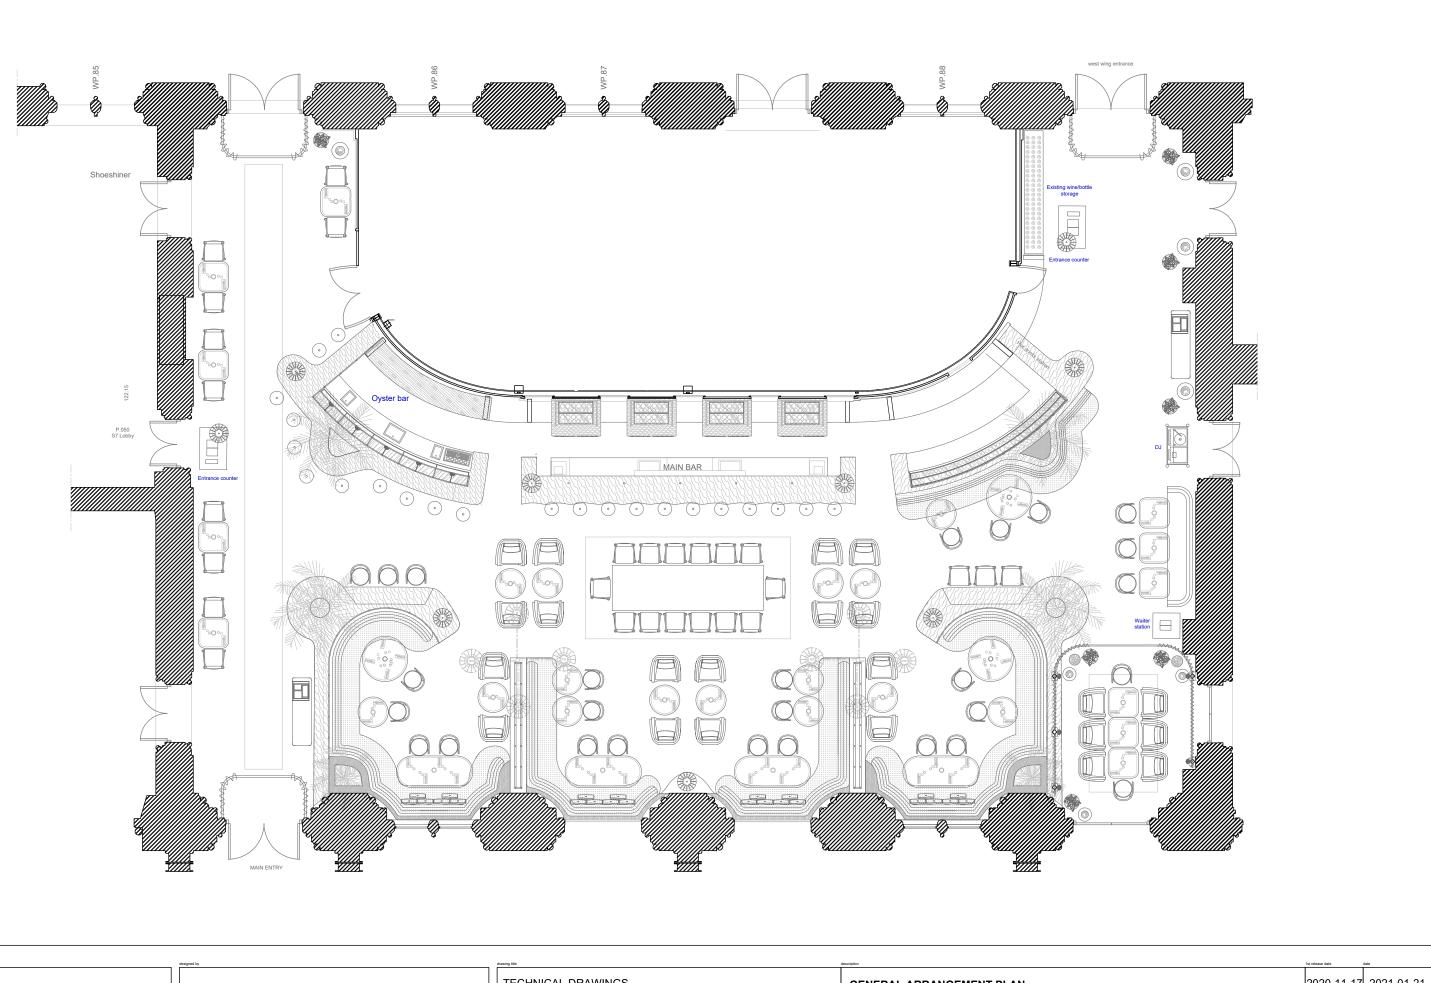

|         | designed by                                                     | drawing ble        | description              |              |       |      |      |
|---------|-----------------------------------------------------------------|--------------------|--------------------------|--------------|-------|------|------|
|         |                                                                 | TECHNICAL DRAWINGS | GENERAL ARRANGEMENT PLAN |              |       |      |      |
| PANCRAS | HUGO TORO                                                       | drawing group      | architect                | project code | phase | type | zone |
|         | 6 Rue Léon Jouhaux, 75010 Paris<br>E-MAIL: contact@hugotoro.com | PLAN               | HT                       | PAN          | TD