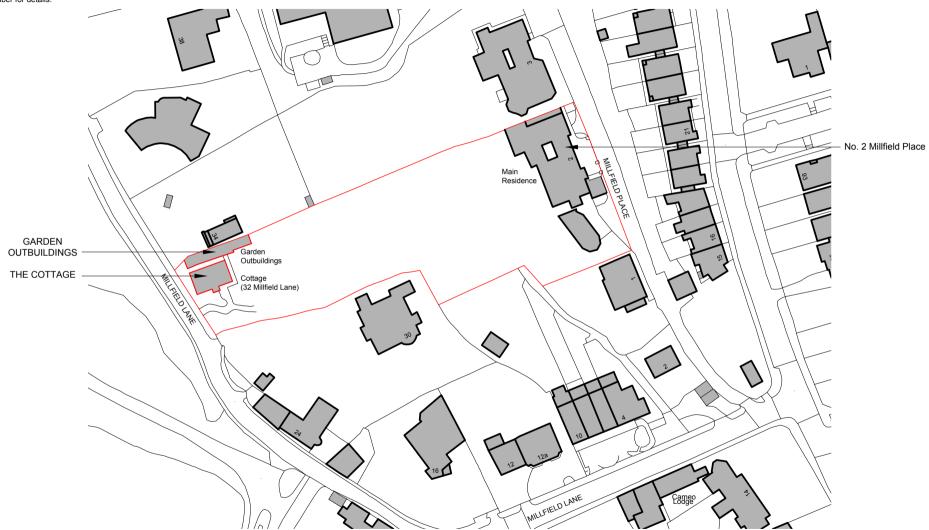

Any discrepancies between drawings to be reported immediately to the Architect. Refer to drawing number for details.

2 MILLFIELD PLACE, HIGHGATE, N6 6JP - THE COTTAGE

Dwg No. MPOS01 - LOCATION PLAN 1:1250@A4 OCTOBER 2020