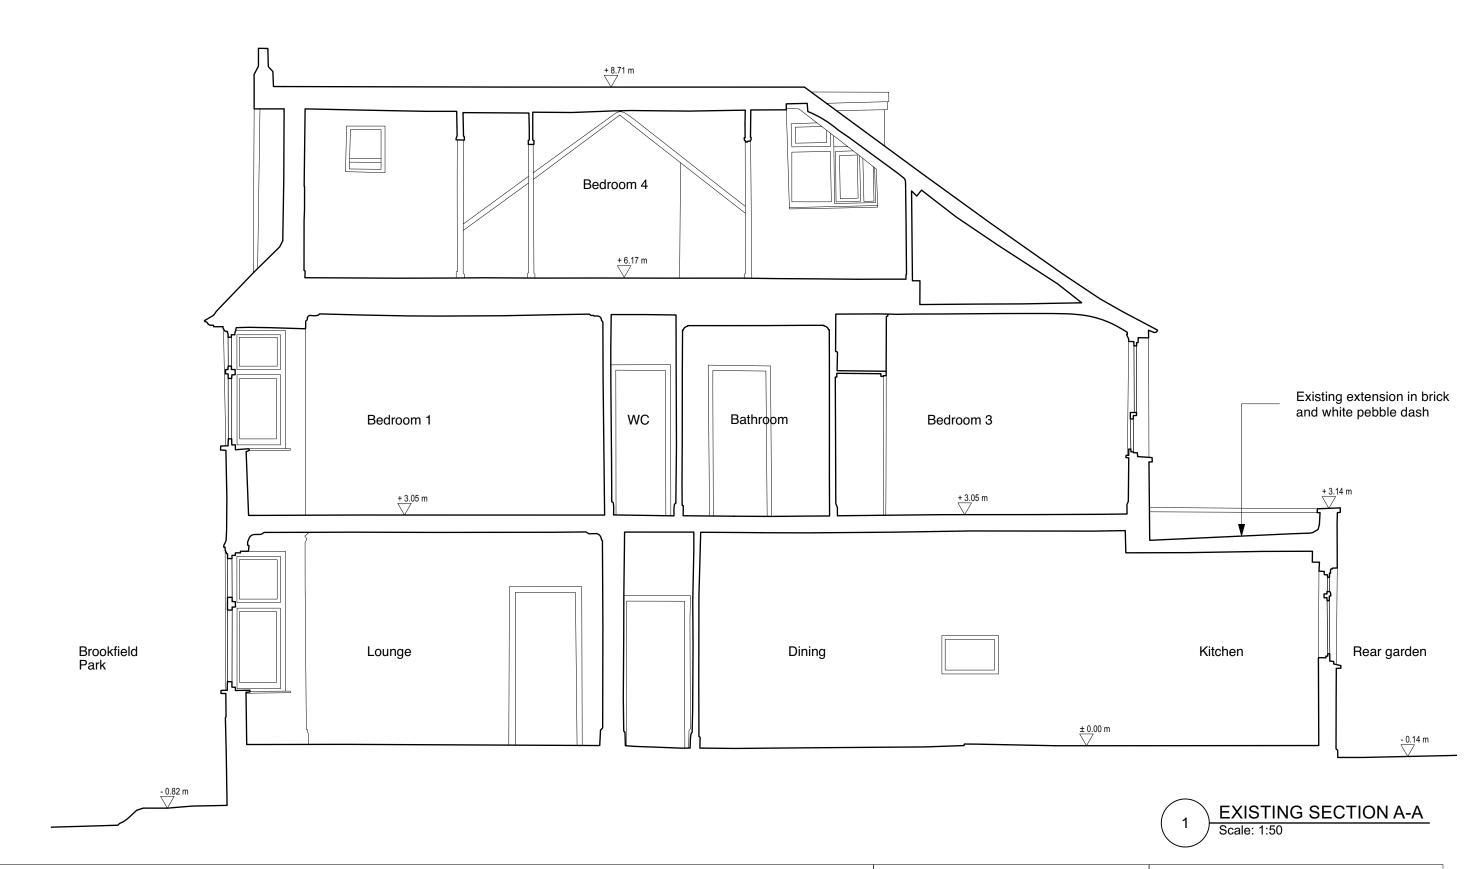

0m 1 2 2.5

DRAWING FOR PLANNING PURPOSES ONLY

TO BE READ IN CONJUNCTION WITH ALL RELEVANT DRAWINGS

DO NOT SCALE FROM THIS DRAWING FOR CONSTRUCTION

DO NOT USE DRAWING FOR CONSTRUCTION PURPOSES

ARCHITECTS TO BE ADVISED OF ANY DISCREPANCIES
BETWEEN THIS DRAWING AND SITE CONDITIONS IMMEDIATELY

**PLANNING** 

| Project:       | 14 Brookfield Park   |                |          |
|----------------|----------------------|----------------|----------|
| Drawing Title: | Existing Section A-A |                |          |
| Scale:         | 1:50@A3              | Date:          | 03.12.20 |
| Drawn by:      | GS                   | Checked by: AW |          |
| Drawing No:    | BROO_P_EX_009        | Revision:      | -        |